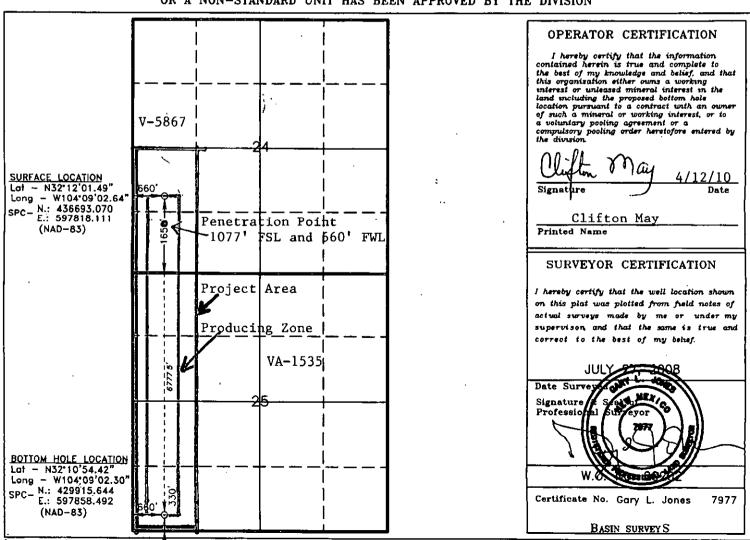

### WELL LOCATION AND ACREAGE DEDICATION PLAT

| API Number    | Pool Code  | Pool Name             |           |  |
|---------------|------------|-----------------------|-----------|--|
| 3001336499    |            | Wildcat Bone S        | Spring    |  |
| Property Code | Prop       | Property Name         |           |  |
|               | PERDOMO    | "BMP" STATE           | 1H        |  |
| OGRID No.     | Oper       | ator Name             | Elevation |  |
| 025575        | YATES PETI | YATES PETROLEUM CORP. |           |  |

#### Surface Location

| UL or lot No. | Section | Township | Range | Lot Idn | Feet from the | North/South line | Feet from the | East/West line | County |
|---------------|---------|----------|-------|---------|---------------|------------------|---------------|----------------|--------|
| L             | 24      | 24 S     | 27 E  |         | 1650          | SOUTH            | 660           | WEST           | EDDY   |

#### Bottom Hole Location If Different From Surface

| UL or lot No.  | Section   | Township    | Range       | Lot Idn | Feet from the | North/South line | Feet from the | East/West line | County |
|----------------|-----------|-------------|-------------|---------|---------------|------------------|---------------|----------------|--------|
| М              | 25        | 24 S        | 27 E        |         | 330           | SOUTH            | 660           | WEST           | EDDY   |
| Dedicated Acre | s Joint o | r Infill Co | nsolidation | Code Or | der No.       |                  |               |                |        |
| 240            |           |             |             |         |               |                  |               |                |        |

NO ALLOWABLE WILL BE ASSIGNED TO THIS COMPLETION UNTIL ALL INTERESTS HAVE BEEN CONSOLIDATED OR A NON-STANDARD UNIT HAS BEEN APPROVED BY THE DIVISION

1825 N. Prench Dr., Hobbs, NM 884RTESIA DISTRICT Phone (878) 383-4816 Pag. (878) 323-6720 DISTRICT 17