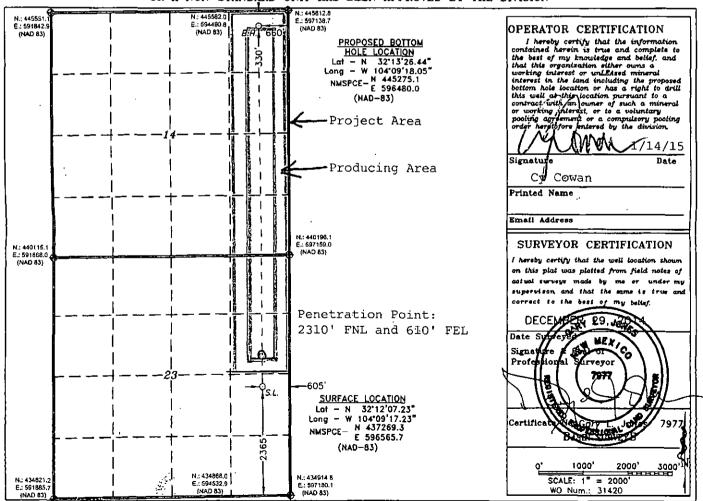

## WELL LOCATION AND ACREAGE DEDICATION PLAT

| 30-015-42           | 2893 96415   | Pool Name<br>Willow Lake; Bone S | pring, West        |
|---------------------|--------------|----------------------------------|--------------------|
| 314090              | -            | rty Name<br>TE STATE COM         | Well Number<br>1 H |
| 0grid no.<br>025575 | <del>-</del> | tor Name UM CORPORATION          | Elevation 3171'    |

#### Surface Location

| 1 | UL or lot No. | Section | Township | Range | Lot Idn | Feet from the | North/NORTH LINE | Feet from the | East/West line | County |
|---|---------------|---------|----------|-------|---------|---------------|------------------|---------------|----------------|--------|
|   | 1             | 23      | 24 S     | 27 E  |         | 2365          | SOUTH            | 605           | EAST           | EDDY   |

#### Bottom Hole Location If Different From Surface

| UL or lot No.   | Section | Township     | Range         | Lot Idn  | Feet from the | North/NORTH LINE | Feet from the | East/West line | County      |
|-----------------|---------|--------------|---------------|----------|---------------|------------------|---------------|----------------|-------------|
| A               | 14      | 24 S         | 27 E          |          | 330           | NORTH            | 660           | EAST           | EDDY        |
| Dedicated Acres | Joint o | r Infill Co. | nsolidation ( | Code Ore | ier No.       | <del></del>      | •             |                | <del></del> |
| 240             | j       |              |               |          |               |                  |               |                |             |

#### NO ALLOWABLE WILL BE ASSIGNED TO THIS COMPLETION UNTIL ALL INTERESTS HAVE BEEN CONSOLIDATED OR A NON-STANDARD UNIT HAS BEEN APPROVED BY THE DIVISION

(575) 748-1471 -Junior Orquiz -March, 2015