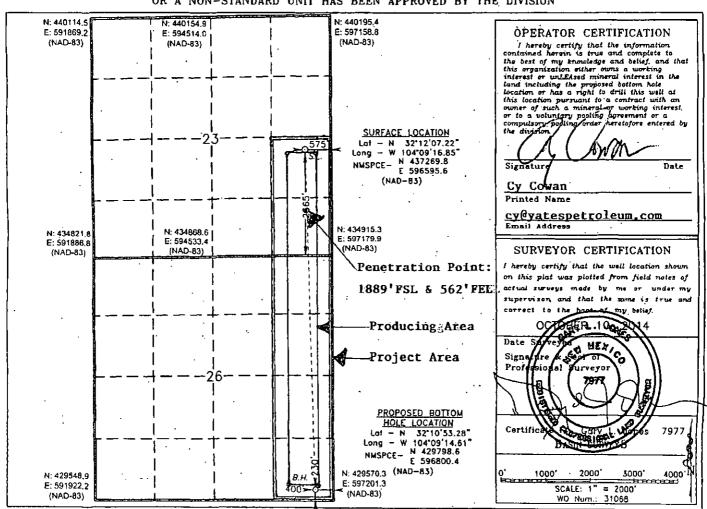

/ NELL LOCATION AND ACREAGE DEDICATION PLAT

☐ AMENDED REPORT

| API Number             | Pool Code | Pool Name                          |                   |
|------------------------|-----------|------------------------------------|-------------------|
| 50-015- 42             | 96415     | Willow Lake; B                     | one Spring, West  |
| Property Code<br>37344 | НИМІС     | Property Name OOR BML STATE COM    | Well Number<br>5H |
| ogrid no.<br>025575    | YATES PE  | Operator Name ETROLEUM CORPORATION | Elevation<br>3171 |

#### Surface Location

| UL or lot No. | Section | Township | Range | Lot Idn | Feet from the | North/South line | Feet from the | East/West line | County |
|---------------|---------|----------|-------|---------|---------------|------------------|---------------|----------------|--------|
| 1             | 23      | 24 S     | 27 E  |         | 2365          | SOUTH            | 575           | EAST           | EDDY   |

#### Bottom Hole Location If Different From Surface

| UL or lot No.  | Section | Township    | Range       | Lot idn | Feet from the | North/South line | Feet from the | East/West line | County |
|----------------|---------|-------------|-------------|---------|---------------|------------------|---------------|----------------|--------|
| Р              | 26      | .24 S       | 27 E        |         | 230 ′         | SOUTH            | 400           | EAST           | EDDY   |
| Dedicated Acre | Joint o | r Infill Co | nsolidation | Code Or | der No.       | · ·              | -             |                |        |
| 240.00         | `  ·    |             |             |         |               |                  |               |                |        |

NO ALLOWABLE WILL BE ASSIGNED TO THIS COMPLETION UNTIL ALL INTERESTS HAVE BEEN CONSOLIDATED OR A NON-STANDARD UNIT HAS BEEN APPROVED BY THE DIVISION