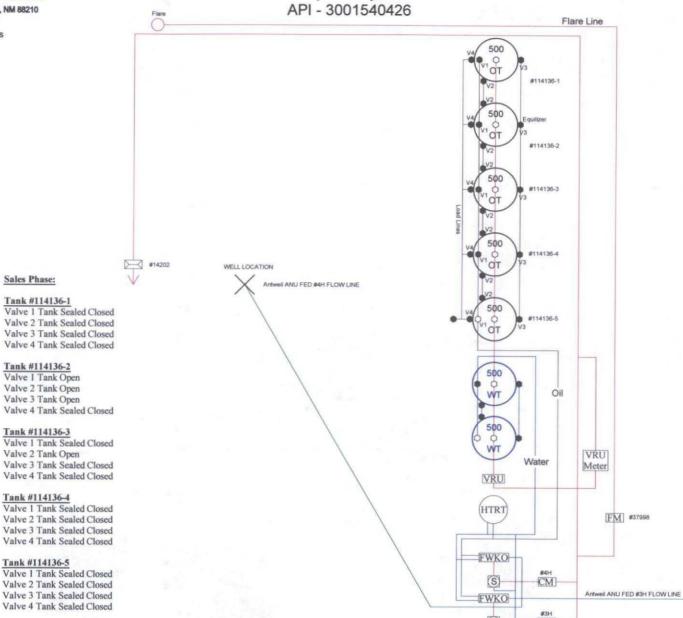

# Antweil ANU Federal #4H

860' FSL & 660' FWL \* Sec 29 - T19S-R30E\* Unit M Eddy County, NM

= Meter House FM = Flare Meter

FWKO = Free Water Knock Out

S = Seperator

CM = Check Meter

VRU = Vapor Recovery Unit

(HTRT) = Heater Treater

### Production Phase:

### Tank #114136-1

Valve 1 Tank Open Valve 2 Tank Open Valve 3 Tank Open

Valve 4 Tank Sealed Closed

#### Tank #114136-2

Valve 1 Tank Sealed Closed Valve 2 Tank Open Valve 3 Tank Sealed Closed Valve 4 Tank Sealed Closed

#### Tank #114136-3

Valve 1 Tank Sealed Closed Valve 2 Tank Sealed Closed Valve 3 Tank Sealed Closed Valve 4 Tank Sealed Closed

#### Tank #114136-4

Valve 1 Tank Sealed Closed Valve 2 Tank Sealed Closed Valve 3 Tank Sealed Closed Valve 4 Tank Sealed Closed

#### Tank #114136-5

Valve 1 Tank Sealed Closed Valve 2 Tank Sealed Closed Valve 3 Tank Sealed Closed Valve 4 Tank Sealed Closed

## Sales Phase:

Tank #114136-1

Valve 1 Tank Sealed Closed Valve 2 Tank Sealed Closed Valve 3 Tank Sealed Closed

Valve 4 Tank Sealed Closed

#### Tank #114136-2

Valve 1 Tank Open Valve 2 Tank Open Valve 3 Tank Open

#### Valve 4 Tank Sealed Closed

Tank #114136-3 Valve 1 Tank Sealed Closed Valve 2 Tank Open

Valve 3 Tank Sealed Closed Valve 4 Tank Sealed Closed

#### Tank #114136-5

Valve 1 Tank Sealed Closed Valve 2 Tank Sealed Closed Valve 3 Tank Sealed Closed

> This diagram is subject to the Yates Petroleum Corporation August 1983 Security Plan which is on file at 105 South 4th Street, Artesia, NM