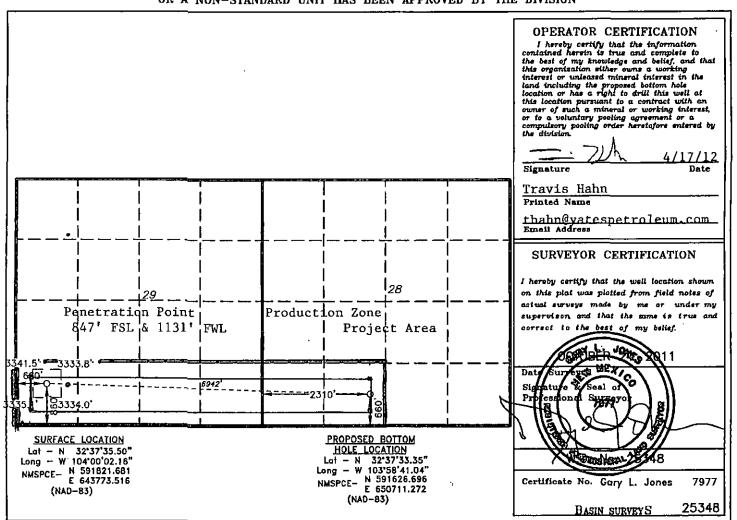

### OIL CONSERVATION DIVISION

1220 South St. Francis Dr. Santa Fe, New Mexico 87505

☐ AMENDED REPORT

WELL LOCATION AND ACREAGE DEDICATION PLAT API Number Paol Code Pool Name 9212WAL 22 Hildcac Bone Spring Well Number Property Name ANTWEIL "ANU" FEDERAL 4H Elevation OGRID No. Operator Name 3335 025575 YATES PETROLEUM CORP.

#### Surface Location

| UL or lot No. | Section | Township | Range | Lot Idn | Feet from the | North/South line | Feet from the | East/West line | County |
|---------------|---------|----------|-------|---------|---------------|------------------|---------------|----------------|--------|
| М             | 29      | 19 S     | 30 E  |         | 860           | SOUTH            | 660           | WEST           | EDDY   |

#### Bottom Hole Location If Different From Surface

| UL or lot No.                                                      | Section | Township | Range | Lot Idn | Feet from the | North/South line | Feet from the | East/West line | County |
|--------------------------------------------------------------------|---------|----------|-------|---------|---------------|------------------|---------------|----------------|--------|
| N                                                                  | 28      | 19 S     | 30 E  |         | 660           | SOUTH            | 2310          | WEST           | EDDY   |
| Dedicated Acres   Joint or Infill   Consolidation Code   Order No. |         |          |       |         |               |                  |               |                |        |
| 240                                                                |         |          |       |         |               | 6-14 1           | 5169          |                |        |

NO ALLOWABLE WILL BE ASSIGNED TO THIS COMPLETION UNTIL ALL INTERESTS HAVE BEEN CONSOLIDATED OR A NON-STANDARD UNIT HAS BEEN APPROVED BY THE DIVISION

105 South 4th Street \* Artesia, NM 88210 (575) 748-1471