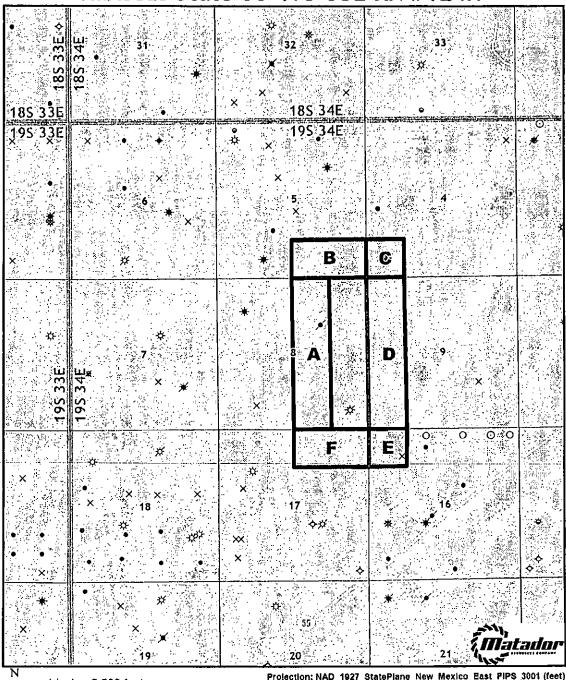

Modrall Sperling Roehl Harris & Sisk P.A.

Bank of America Centre 500 Fourth Street NW Suite 1000 Albuquerque, New Mexico 87102

PO Box 2168 Albuquerque, New Mexico 87103-2168

Tel: 505.848.1800 www.modrall.com the spacing units in the SE/4 SE/4 of Section 5 (Unit P), the W/2 W/2 of Section 9 (Units D, E, L and M) and the NE/4 NE/4 of Section 17 (Unit A). In addition, notice is being given to affected persons in the spacing units covering the SW/4 SW/4 of Section 4 (Unit M) and the NW/4 NW/4 of Section 16 (Unit D). Exhibit B is a land plat for Section 8 that shows the proposed Hibiscus State 08-19S-35E RN #124H Well in relation to adjoining units and existing wells.

## List of Surrounding Operators and Lessees & Ownership Plat

Area of Interest: E2E2 Section 8 T19S R35E Lea County, New Mexico Completion Date: 3/25/2015

<u>B</u>

Lands:

SE/4 Section 5, Township 19S, Range 35E

Lessee:

MRC Permian

5400 LBJ Freeway Suite 1500

Dallas, TX 75240

<u>C</u>

Lands:

SW/4 SW/4 Section 4, Township 19S, Range 35E

Lessee:

Pubco Petroleum Corp.

PO Box 869

Albuquerque, NM 87103

D

Lands:

SE/4 NW/4 Section 9, Township 19S, Range 35E 80 acres 30-015-28195 Scharb

9 #002 (Holding Units E and F)

Operator:

Linn Operating

600 Travis, Suite 5100 Houston, TX 77002

Lands:

N/2 NW/4 Section 9, Township 19S, Range 35E

Lessee:

MRC Permian

5400 Lynn B. Johnson Suite 1500

Dallas, TX 75240

Lands:

W/2 SW/4, SW/4NW/4 Section 9, Township 19S, Range 35E

Lessee:

Thomas Clifton 1201 FNB Building Midland, TX 79701

Lands:

 $\mathbf{E}$ 

NW/4 NW/4 Section 16, Township 19S, Range 35E

Lessee:

Adventure Exploration Partners LLC

PO Box 11354 Midland, TX 79702

<u>F</u>

Lands:

N/2 NE/4, Section 17, Township 19S, Range 35E

Lessee:

COG Operating LLC 600 W. Illinois Ave Midland, TX 79701

Lands:

NE/4 NE/4 Section 17, Township 19S, Range 35E

Lessee:

Featherstone Development Corp.

PO Box 429

Roswell, NM 88202