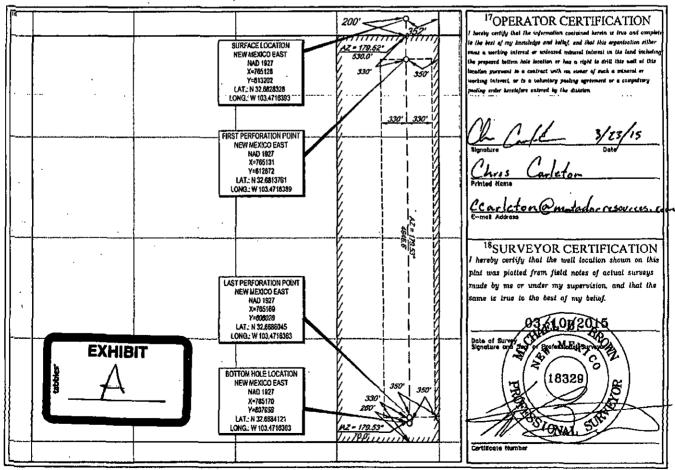

Dear Mr. Catanach:

Matador Production Company (OGRID No. 228937) seeks administrative approval of an unorthodox well location for its **Hibiscus State 08-19S-35E RN #124H** Well (API 30-025-42502) to be completed within the Scharb; Bone Springs Pool (Pool Code 55610) underlying Section 8, Township 19S, Range, 35E, Lea County, New Mexico. Attached as **Exhibit A** is a C-102 for the well. This well is a horizontal well that will be drilled as follows:

- Surface Hole Location: 200 feet from the South line and 352 feet from the East line of Section 5 (Unit P);
- <u>First Perforation Point</u>: 330 feet from the North line and 350 feet from the East line of Section 8 (Unit A);
- Last Perforation Point: 330 feet from the South line and 350 feet from the East line of Section 8 (Unit P); and
- Bottom Hole Location: 260 feet from the South line and 350 feet from the East line of Section 8.

# State of New Mexico Energy, Minerals & Natural Resources Department OIL CONSERVATION DIVISION 1220 South St. Francis Dr. Sante Fe, NM 87505

FORM C-102 Revised August 1, 2011 Submit one copy to appropriate District Office

AMENDED REPORT

WELL LOCATION AND ACREAGE DEDICATION PLAT API Number SCHARB;BONE SPRING ჳი ~ი⊋ 55610 Well Number #124H HIBISCUS STATE COM 08-19S-35E RN OGRID No. Operator Name Elevation MATADOR PRODUCTION 3849 COMPANY <sup>10</sup>Surface Location East/West fine Feel from the UL or lot no. Section Township Lot (dn Feet from the Rauge 200' SOUTH 352' LEA P 19-S 35-E EAST Feet from the East/West ! UL, or lot no. Feet from the North/South lin 350' 8 19-S 35-E 260' SOUTH EAST LEA Dedicated Acres Joint or Infill Order No. 160.00

No allowable will be assigned to this completion until all interests have been consolidated or a non-standard unit has been approved by the division.

SASURVEYMATADOR\_REBOURCESHIDISCUS\_COM\_STATE\_68-198-35E\_RN\_1204H;FINAL\_PRODUCTS\LO\_HBISCUS\_STATE\_COM\_68\_199\_35E\_RN\_124H;DW3-3/19/2015-7:10:29 PM jitovali