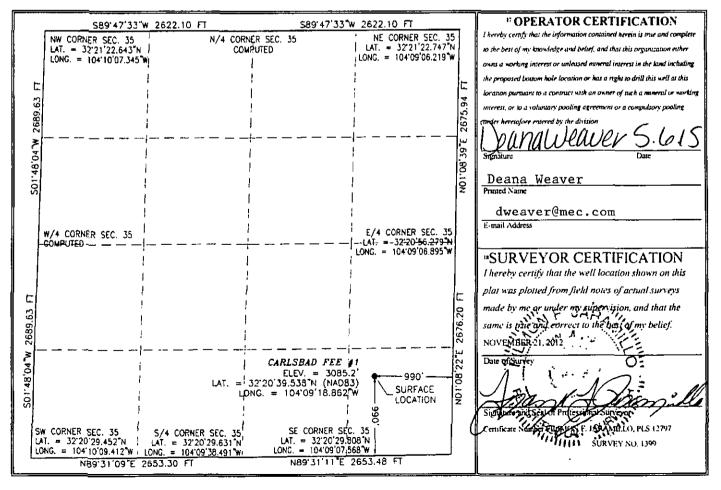

### State of New Mexico Energy, Minerals & Natural Resources Department OIL CONSERVATION DIVISION 1220 South St. Francis Dr. Santa Fe, NM 87505

Form C-102 Revised August 1, 2011 Submit one copy to appropriate District Office

AMENDED REPORT

|                               | _                                             | WE                                        | ELL LO     | OCATIO                | N AND A   | ACREAG           | E DED        | ICATION PL    | AT.         |            |        |  |
|-------------------------------|-----------------------------------------------|-------------------------------------------|------------|-----------------------|-----------|------------------|--------------|---------------|-------------|------------|--------|--|
|                               | 'API Number 'Pool Code   30-015-41627 98125 W |                                           |            |                       |           |                  |              | 3 Pool        |             |            |        |  |
| 30-015-4                      | 30-015-41627                                  |                                           |            |                       | W         | WC-015           | G-06         | S232704H;     | Upper       | Wolfcamp   |        |  |
| <sup>4</sup> Property (       |                                               | <sup>5</sup> Property Name <sup>6</sup> W |            |                       |           |                  |              |               | Well Number |            |        |  |
| 40092                         |                                               |                                           | CARL       | SBAD FE               | E         |                  |              |               | 1           |            |        |  |
| <sup>7</sup> OGRID No.        |                                               |                                           |            |                       | • Ор      | erator Name      |              |               |             | "Elevation |        |  |
| 13837 MACK                    |                                               |                                           |            |                       | K ENERC   | ERGY CORPORATION |              |               |             |            | 3085.2 |  |
|                               |                                               |                                           |            |                       | * Surf    | ace Locat        | ion          |               |             |            |        |  |
| UL or lot no.                 | Section                                       | Township                                  | Range      | Lot Ida               | Feet from | the Nort         | h/South line | Feet from the | East/W      | 'est line  | County |  |
| Р                             | 35                                            | 22 S                                      | 27 E       |                       | 990       | S                | DUTH         | 990           | EA          | ST         | EDDY   |  |
|                               |                                               |                                           | " E        | Bottom H              | ole Loca  | tion If Di       | ferent F     | From Surface  |             |            |        |  |
| UL or lut no.                 | Section                                       | Township                                  | Range      | Lot fán               | Feet from | the Nort         | South line   | Feet from the | East/W      | 'est line  | County |  |
| <sup>12</sup> Dedicated Acres | <sup>13</sup> Joint o                         | r Tofill  * Con                           | solidation | Code <sup>13</sup> Or | der No.   |                  |              |               |             |            | L      |  |
| 40                            |                                               |                                           |            |                       |           |                  |              |               | . <u></u>   |            |        |  |

No allowable will be assigned to this completion until all interests have been consolidated or a non-standard unit has been approved by the division.