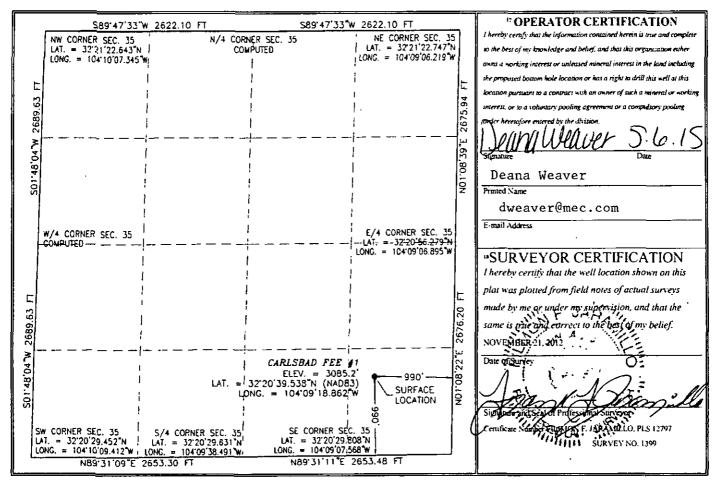

### State of New Mexico Energy, Minerals & Natural Resources Department OIL CONSERVATION DIVISION 1220 South St. Francis Dr. Santa Fe, NM 87505

Form C-102 Revised August 1, 2011 Submit one copy to appropriate District Office

AMENDED REPORT

| <sup>1</sup> API Number               |         |                             |             | <sup>2</sup> Pool Code |                       | <sup>3</sup> Poot Name |               |                |                          |  |  |
|---------------------------------------|---------|-----------------------------|-------------|------------------------|-----------------------|------------------------|---------------|----------------|--------------------------|--|--|
| 30-015-                               |         | 10                          | 380         | Ca                     | ass Draw; Bo          | one Spring             |               |                |                          |  |  |
| <sup>4</sup> Property                 | Code    |                             |             |                        | <sup>4</sup> Property | Name                   |               |                | <sup>6</sup> Well Number |  |  |
| 40092                                 |         |                             |             |                        | CARLSBA               | D FEE                  |               |                | 1                        |  |  |
| <sup>7</sup> OGRID                    |         |                             |             | * Operator             | Name                  |                        |               | * Elevation    |                          |  |  |
| 13837                                 |         |                             |             |                        | <b>KENERGY C</b>      |                        | 3085.2        |                |                          |  |  |
| · · · · · · · · · · · · · · · · · · · |         |                             |             |                        | " Surface             | Location               |               | <b>*</b> *     |                          |  |  |
| UL or lot no.                         | Section | Township                    | Range       | Lot Idn                | Feet from the         | North/South line       | Feet from the | East/West line | County                   |  |  |
| P                                     | 35      | 22 S                        | 27 E        |                        | 990                   | SOUTH                  | 990           | EAST           | EDDY                     |  |  |
|                                       |         | •                           | ۳E          | Bottom He              | ole Location          | If Different Fro       | om Surface    |                |                          |  |  |
| UL or lot no.                         | Section | Township                    | Range       | Lot Idn                | Feet from the         | North/South line       | Feet from the | East/West line | County                   |  |  |
| <sup>2</sup> Dedicated Acre<br>40     | Joint o | r Infill   <sup>14</sup> Co | nsolidation | Code <sup>15</sup> Or  | der No.               | L                      |               |                |                          |  |  |

No allowable will be assigned to this completion until all interests have been consolidated or a non-standard unit has been approved by the division.

District.1 1025 N. French Dr., Hobba, NM 53240 Phone: (375) 393-0161 Fax: (575) 393-0720 Qistrict.II 811 S. First SL, Artesia, NM 83210 Phone: (375) 748-1233 Fax: (575) 74S-9720 District.III 1000 Rio Brazos Road, Aztec, NM 87410 Phone. (505) 334-0178 Fax: (505) 334-0170 District.IV 1220 S. SL, Francis Dr., Santa Fe, NM 87505 Phone. (505) 476-3460 Fax: (505) 476-3462