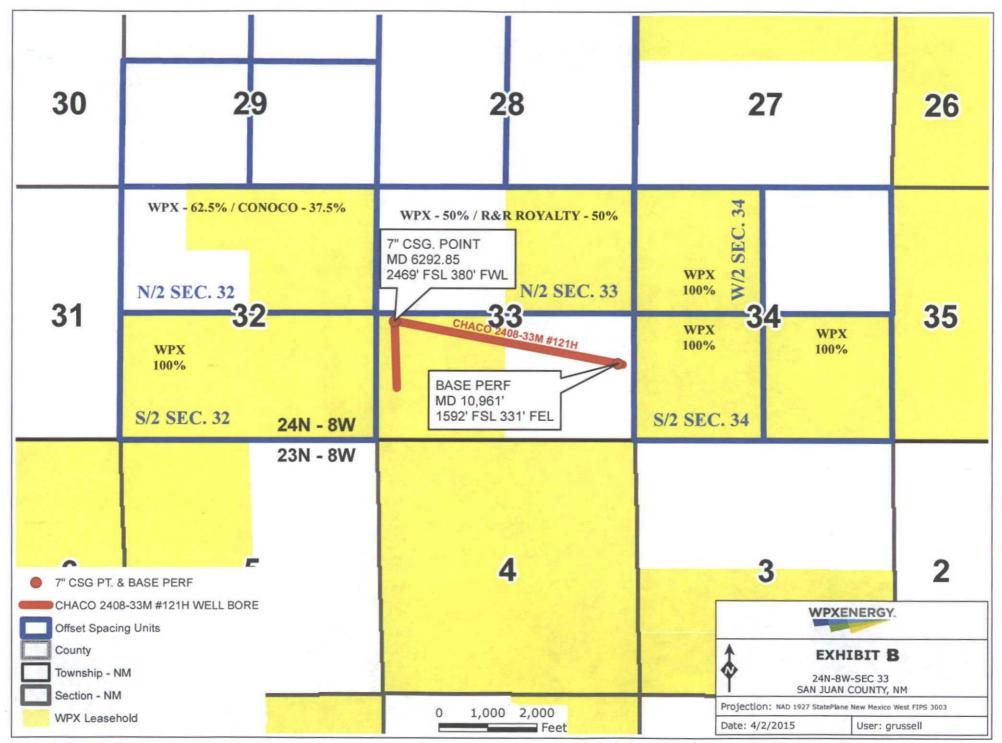

**EXHIBIT B** is a land plat depicting the proposed subject well in relation to adjoining units and further identifies the owners in the affected leases.

David Catanach Division Director NEW MEXICO OIL CONSERVATION DIVISION April 16, 2015 Page 2

#### Hi Michael,

WPX owns 100% of the S/2 of 32, 24N-8W. In the N/2 of 32, 24N-8W, ConocoPhillips owns 37.5% WI and we sent them notice, WPX owns the other 62.5% WI. Let us know if you have any further questions or need anything additional. Thanks,

#### Brennan,

Per the email trail below, can you send a statement to Michael McMillan identifying WPX has ownership of the S/2 Section of 32?

Otherwise, we did notify ConocoPhillips for part of N/2 section of 32.