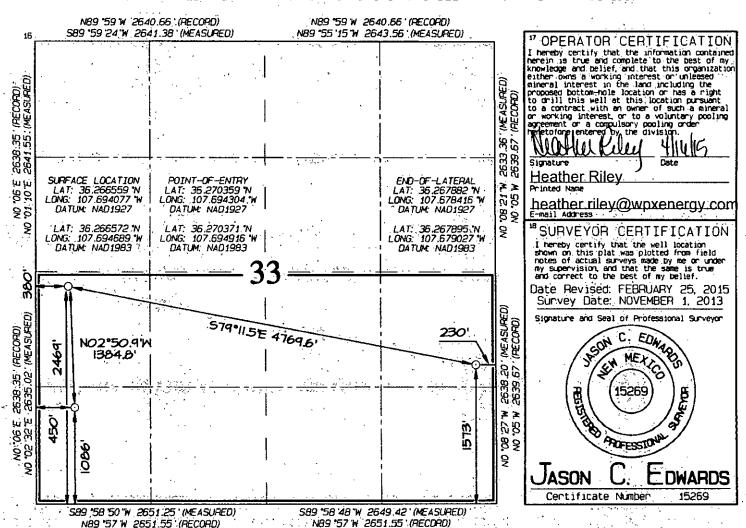

Dear Mr. Catanach:

WPX Energy Production, LLC ("WPX"), pursuant to the provisions of Division Rule 19.15.15.13, hereby seeks administrative approval of an unorthodox location for the Basin Mancos (97232) formation in the Chaco 2408-33M #121H. This is a horizontal well with a surface location of 1086' FSL and 450' FWL, Section 33, T24N R8W and an end of lateral location of 1573' FSL & 230' FEL, Section 33, T24N R8W. See attached plat.

The S/2 of Section 33 is located in the Basin Mancos Gas Pool (97232) and subject to the Special Rules and Regulations created under Order R-12984. These special Rules require 320-acre spacing units and 660 foot setbacks from the outer boundary of the spacing unit. The completed interval is closer than 660 feet from the N/2 & S/2 of Section 32, N/2 of Section 33, S/2 & W/2 of Section 34. Accordingly, the proposed wellbore is non-standard under the Basin Mancos Special pool Rules and approval from the NMOCD is required.

The reason we need a non-standard location is to efficiently develop the acreage and prevent waste.

As support for this application, the following exhibits are included:

**EXHIBIT A** is the Well Location and Acreage Dedication Plat (Form C-102), which shows the non-standard project area for the subject well.

State of New Mexico Energy, Minerals & Natural Resources Department

Form C-102 Revised August 1, 2011

Submit one copy to Appropriate District Office

## OIL CONSERVATION DIVISION 1220 South St. Francis Drive Santa Fe. NM 87505

X AMENDED REPORT

Exhibit "A"

#### WELL LOCATION AND ACREAGE DEDICATION PLAT

| 1 à                                   | PI Numbe | r,       | ,            | Pool Cod<br>97232                       |                        |                                    | Pool Nam<br>BASIN MAN | ICOS           |                   |
|---------------------------------------|----------|----------|--------------|-----------------------------------------|------------------------|------------------------------------|-----------------------|----------------|-------------------|
| *Property                             | Code     |          |              |                                         | Property<br>CHACO 24   |                                    |                       |                | 11 Number<br>121H |
| '0GRID 1<br>12078                     |          |          | <del> </del> | WPX                                     | Operator<br>ENERGY PR  | Name<br>ODUCTION, LLO              | 2                     |                | levation<br>7031  |
| · · · · · · · · · · · · · · · · · · · |          |          | ,            |                                         | <sup>10</sup> Sur face | Locat ion                          |                       |                |                   |
| UL or lot no.                         | Section  | Township | Range        | Lot Idn                                 | Feet from the          | North/South line                   | Feet from the         | East/West line | County            |
| M                                     | 33       | 24N      | 8W :         |                                         | 1086                   | SOUTH                              | 450                   | WEST           | SAN JUAN          |
|                                       | ***      | 57       | i Botto      | m Hole                                  | Location I             | f Different f                      | rom Surfac            | e              |                   |
| UL or lot no.                         | Section  | Township | Range        | Lot Ion                                 | Feet from the          | North/South line                   | Feet from the         | East/West line | County            |
| Ι                                     | 33       | . 24N    | 8W           | ( ) ( ) ( ) ( ) ( ) ( ) ( ) ( ) ( ) ( ) | 1573                   | SOUTH                              | 230                   | EAST           | SAN JUAN          |
| Dedicated Acres                       |          | 0.0 Acr  |              | /2                                      | Mantor Infill          | <sup>14</sup> Consolidation Code 2 | is Onder No.          |                | ,                 |

NO ALLOWABLE WILL BE ASSIGNED TO THIS COMPLETION UNTIL ALL INTERESTS HAVE BEEN CONSOLIDATED OR A NON-STANDARD UNIT HAS BEEN APPROVED BY THE DIVISION