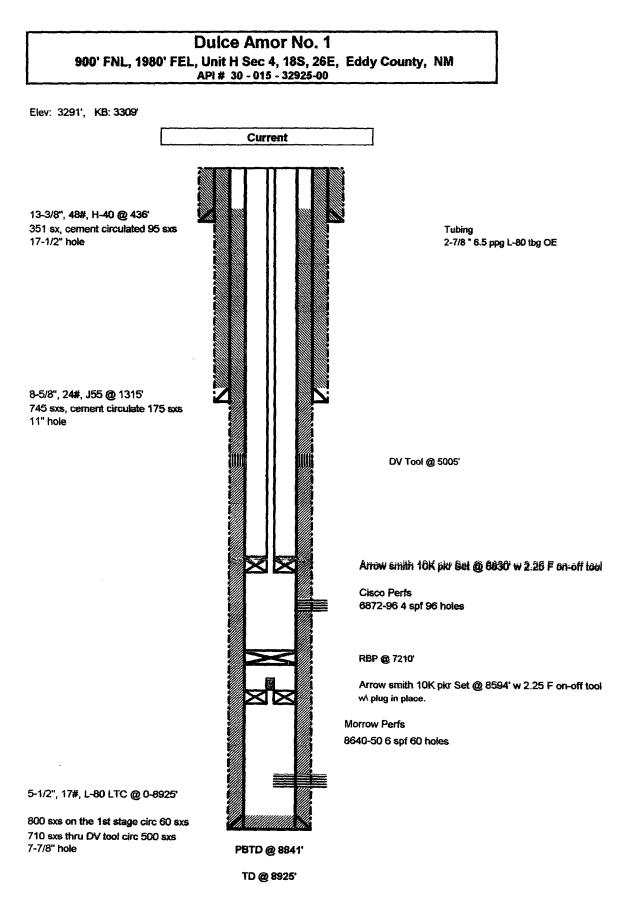

Attn: William Jones

October 20, 2005

Please find attached:

Form C-107A Application for Downhole Commingling Copy C-105 Well Completion or Recompletion Report Copy of Form C-102 Well location and Acreage Dedication Plat Well bore Schematic for Current and Proposed Completion Production Plot

We recompleted the well to the Upper Penn and put it on line in June of this year. The attached plot contains the production data from both zones.

As shown on the attached plot neither zone is commercial by itself. The spacing unit and acreage dedication is the same for both zones.