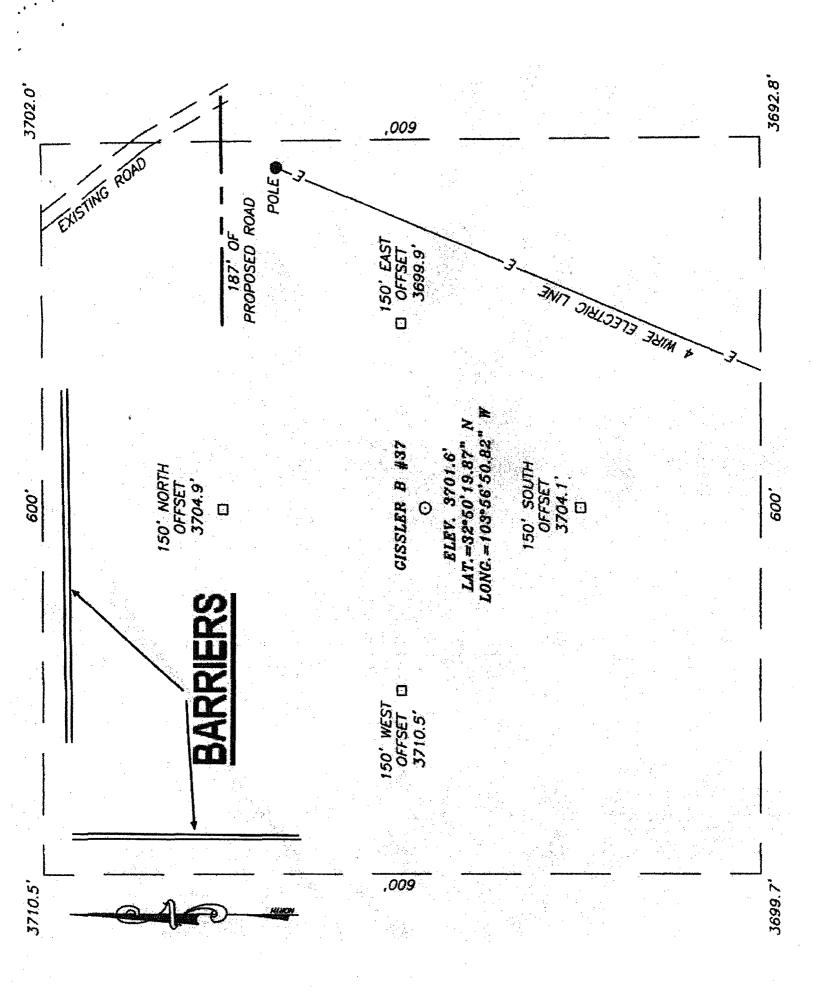

#### State of New Mexico

DISTRICT I 1625 N. FRENCH DR., HOBBS, NM 86240

Energy, Minerals and Natural Resources Department

WELL LOCATION AND ACREAGE DEDICATION PLAT

DISTRICT II

DISTRICT IV

1301 W. GRAND AVENUE, ARTESIA, NM 88210

OIL CONSERVATION DIVISION

Form C-102 Revised JUNE 10, 2003 Submit to Appropriate District Office State Lease - 4 Copies Fee Lease - 3 Copies

DISTRICT III 1000 Rio Brazos Rd., Axtec, NM 87410

1220 SOUTH ST. FRANCIS DR. Santa Fe, New Mexico 87505

☐ AMENDED REPORT

| API Number              | 96718 | Loco Hills                   | Paddock |                    |
|-------------------------|-------|------------------------------|---------|--------------------|
| Property Code<br>002389 |       | roperty Name<br>ISSLER B     |         | Well Number<br>37  |
| OGRID No.               |       | perator Name<br>FOIL COMPANY |         | Elevation<br>3702' |

#### Surface Location

| ' | UL or lot No.                                  | Section<br>14 | Township | Range<br>30-E     | Lot Idn | Peet from the | North/South line NORTH | Feet from the | East/West line<br>WEST                  | EDDY |
|---|------------------------------------------------|---------------|----------|-------------------|---------|---------------|------------------------|---------------|-----------------------------------------|------|
| L |                                                |               |          | <del>- 55 L</del> | L       |               |                        |               | 1,,,,,,,,,,,,,,,,,,,,,,,,,,,,,,,,,,,,,, | 2001 |
|   | Bottom Hole Location If Different From Surface |               |          |                   |         |               |                        |               |                                         |      |

# NO ALLOWABLE WILL BE ASSIGNED TO THIS COMPLETION UNTIL ALL INTERESTS HAVE BEEN CONSOLIDATED

| UK A NUN-STANDARD UNIT HAS BEEN APPROVED BY TH               | E DIVISION                                                                                                                                                                                                   |
|--------------------------------------------------------------|--------------------------------------------------------------------------------------------------------------------------------------------------------------------------------------------------------------|
| 3710.5' 3702.0'                                              | OPERATOR CERTIFICATION  I hereby certify the the information contained herein is true and complete to the best of my knowledge and bettef.                                                                   |
| 990' + -\dot \text{8i} \\                                    | Sterling RANDOLPH Printed Name                                                                                                                                                                               |
|                                                              | PETROLEUM ENGINEER  Fitte  Gugust 15, 200.5  Bate  SURVEYOR CERTIFICATION                                                                                                                                    |
| GEODETIC COORDINATES  NAD 27 NME  Y=669101.9 N  X=618520.3 E | I hereby certify that the well location shown on this plat was plotted from field notes of actual surveys made by me or under my supervison, and that the same is true and correct to the best of my belief. |
| LAT.=32*50'19.87" N<br>LONG.=103*56'50.82" W                 | APRIL 19, 2005  Date Surveys Continue DEL  Signature & Gent US                                                                                                                                               |
|                                                              | Certification No. CARY RIPSON 12641                                                                                                                                                                          |

Spandard 640-acre Section