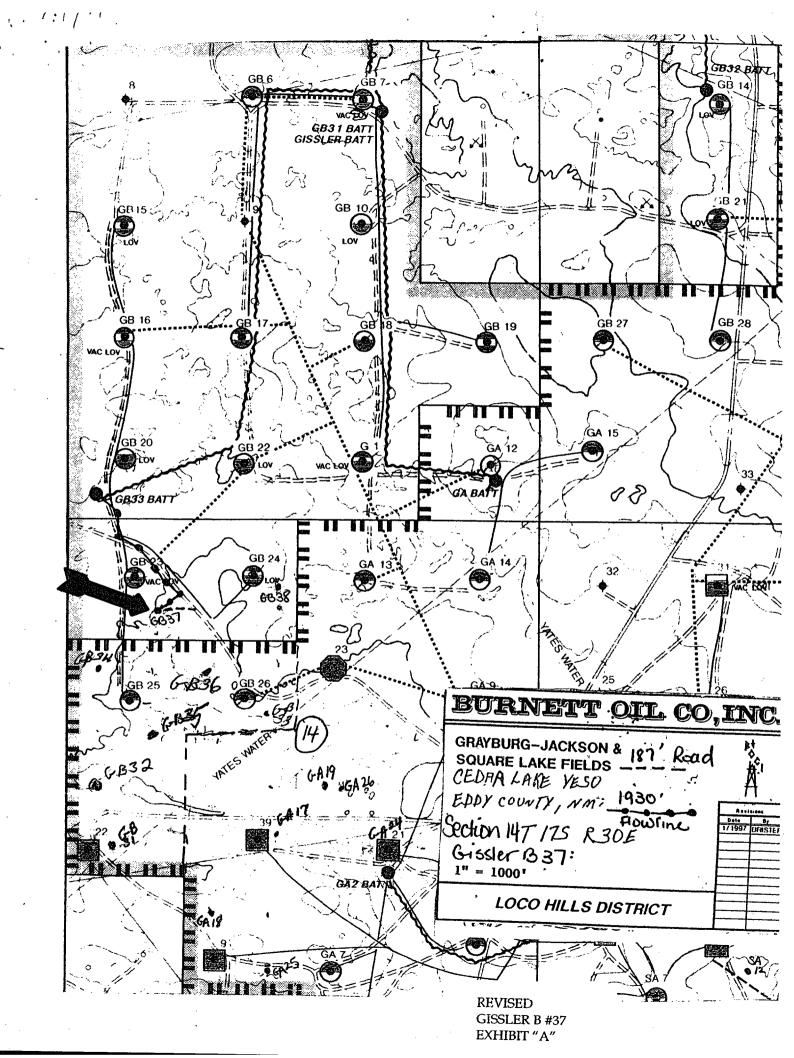

October 4, 2005

New Mexico Oil Conservation Division 1220 South Saint Francis Drive Santa Fe, New Mexico 87504

Attn: Engineering Department

Re: Gissler B #37

Unit D, 1010' FNL, 990' FWL

SEC.14, T17S, R30E- Eddy County, New Mexico

#### Gentlemen:

Burnett Oil Co., Inc. respectfully request's an exception without notice and hearing to NMOCD Rule 104 for the Gissler A #37 new drill (Loco Hills Paddock) well. Our original spot of 990' from the North line for a standard location was moved by order of the Bureau of Land Management after archaeological culture sites were found during the required archaeological survey of the site. The flow line will follow existing roadway to our Gissler B #3-3 tank battery on the lease. The attached plat shows we are the Operator of Record for all the wells on all sides of this well site. All of the interest ownership for this entire lease is exactly the same. A copy of our approved 3160-3, the BLM Stipulation for this well and AFE approval letter from the working interest owners are included for your easy reference.

TO AMEND APD DATED MAY 26, 2005 FOR SITE MOVE REQUIRED FOR ARCHEOLOGICAL FINDINGS. MOVED LOCATION 20' TO THE SOUTH FROM 990' FNL TO 1010' FNL UNIT D SEC 14, T17S, R30E.

| 14. I hereby certify that the foregoing is true and correct                                                                                                                                                                                 |                                       |
|---------------------------------------------------------------------------------------------------------------------------------------------------------------------------------------------------------------------------------------------|---------------------------------------|
| Name (Printed/Typed)                                                                                                                                                                                                                        | Title                                 |
| STERLING RANDOLPH                                                                                                                                                                                                                           | PETROLEUM ENGINEER                    |
| Signarity Cantilled                                                                                                                                                                                                                         | Date august 15, 2005                  |
| THIS SPACE FOR FEDERA                                                                                                                                                                                                                       | AL OR STATE OFFICE USE                |
| Approved by Sec S. Jard Actives                                                                                                                                                                                                             | FIELD MANAGER Date 9/21/05            |
| Conditions of approval, if any, are attached. Approval of this notice does not warrecrify that the applicant holds legal or equitable title to those rights in the subject which would entitle the applicant to conduct operations thereon. | rant or t lease CARLSBAD FIELD OFFICE |

| Project<br>Name: | Gissler "B" No. 37, Well Pad, Access Road, and Flow Line                                                                                                                                                                                                                                                                                                          |
|------------------|-------------------------------------------------------------------------------------------------------------------------------------------------------------------------------------------------------------------------------------------------------------------------------------------------------------------------------------------------------------------|
| REQUIRED         | 1). A 3-day preconstruction call-in notification. Contact BLM Inspection and Enforcement at (505) 234-5977, 5909, or 5995, to establish a construction start date.                                                                                                                                                                                                |
| REQUIRED         | 2. Professional archaeological monitoring. Contact your project archaeologist, or BLM's Cultural Resources Section at (505) 234-5980, 5917, or 5986, for assistance.                                                                                                                                                                                              |
| A. 🛛             | These stipulations must be given to your monitor at least 5 days prior to the start of construction.                                                                                                                                                                                                                                                              |
| В. 🖂             | No construction, including vegetation removal or other site prep may begin prior to the arrival of the monitor.                                                                                                                                                                                                                                                   |
| REQUIRED         | 3. Cultural site barrier fencing. (Your monitor will assist you).                                                                                                                                                                                                                                                                                                 |
| A. 🖂             | A temporary site protection barrier(s) shall be erected prior to all ground-disturbing activities. The minimum barrier(s) shall consist of upright wooden survey lath spaced no more than ten (10) feet apart and marked with blue ribbon flagging or blue paint. There shall be no construction activities or vehicular traffic past the barrier(s) at any time. |
| В. 🗆             | A permanent, 4-strand barbed wire fence strung on standard "T-posts" shall be erected prior to all ground-disturbing activities. No construction activities or vehicle traffic are allowed past the fence.                                                                                                                                                        |
| REQUIRED         | 4. The archaeological monitor shall:                                                                                                                                                                                                                                                                                                                              |
| A. 🖂             | Ensure that all site protection barriers are located as indicated on the attached map(s).                                                                                                                                                                                                                                                                         |
| В. 🛛             | Observe all ground-disturbing activities within 100 feet of cultural site no. (s) <u>LA 138734 and LA 53757</u> , as shown on the attached map(s).                                                                                                                                                                                                                |
| C. □             | Ensure that all reroutes are adhered to avoid cultural site no.(s)                                                                                                                                                                                                                                                                                                |
| D. 🗌             | Ensure the proposed flowline(s) is/are located as shown on the attached map(s).                                                                                                                                                                                                                                                                                   |
| <b>E</b> . ⊠     | Submit a brief monitoring report within 30 days of completion of monitoring.                                                                                                                                                                                                                                                                                      |
| Other:           | This conditional approval is for the amended APD, signed August 15th 2005 by Sterling Randolph, only.                                                                                                                                                                                                                                                             |