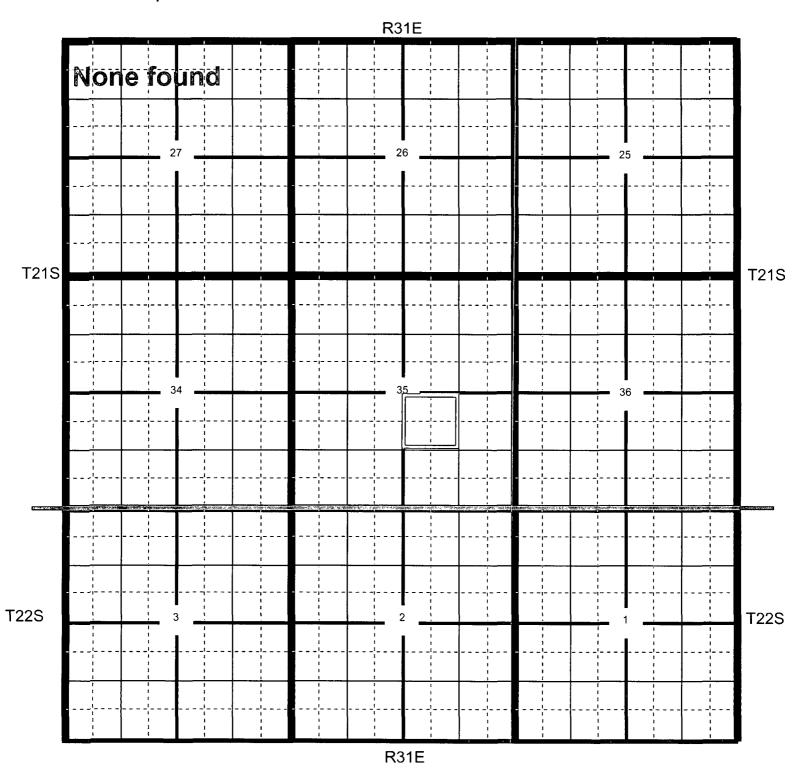

## **Closure Report**

| Site Description   |                               |  |  |  |  |
|--------------------|-------------------------------|--|--|--|--|
| Site Name:         | Lost Tank 35 State SWD #1     |  |  |  |  |
| Company:           | Oxy Permian Ltd.              |  |  |  |  |
| Legal Description: | U/L J, Section 35, T21S, R31E |  |  |  |  |
| County:            | Eddy County, NM               |  |  |  |  |
| GPS Coordinates:   | N 32.43249° W 103.74563°      |  |  |  |  |