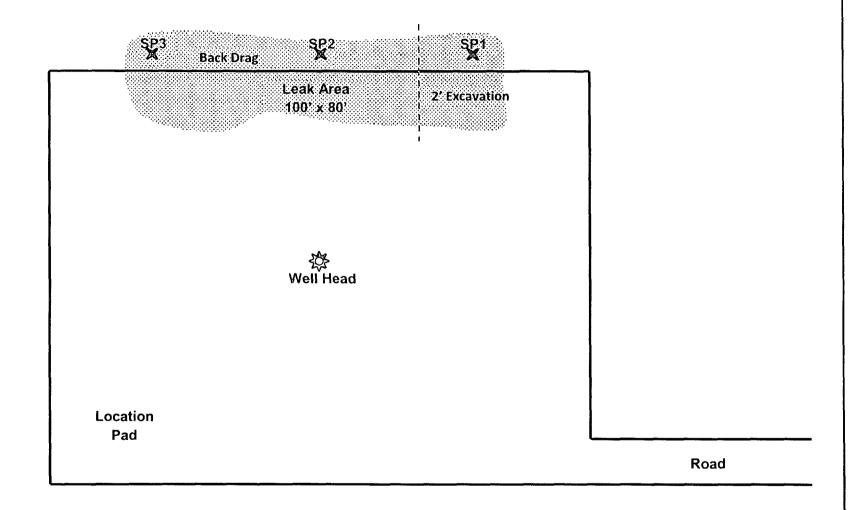

| Remediation Specifications |                                                                                                                        |  |  |  |  |
|----------------------------|------------------------------------------------------------------------------------------------------------------------|--|--|--|--|
| Remediation<br>Parameters: | Excavate to a depth of 2 feet in the areas of SP1. Drag the rest of the spill area. Backfill the site with clean soil. |  |  |  |  |
| Remediation Activities:    | 03/25/2014 to 03/27/2014                                                                                               |  |  |  |  |