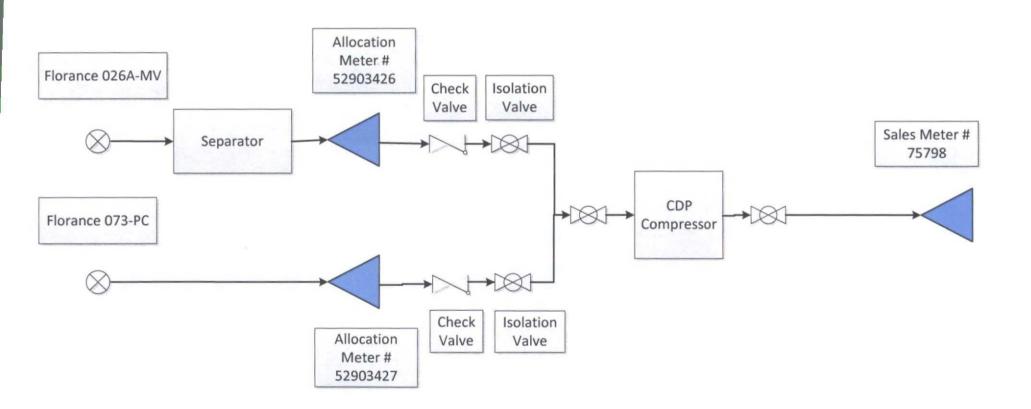

# Florance 026A and 073 CDP Shared Compression

Note: This drawing is not to scale, actual equipment is site specific

BP America Production Co. Lower 48 Onshore

Craig T. Ferguson craig.ferguson@bp.com 281-366-1988 (direct)