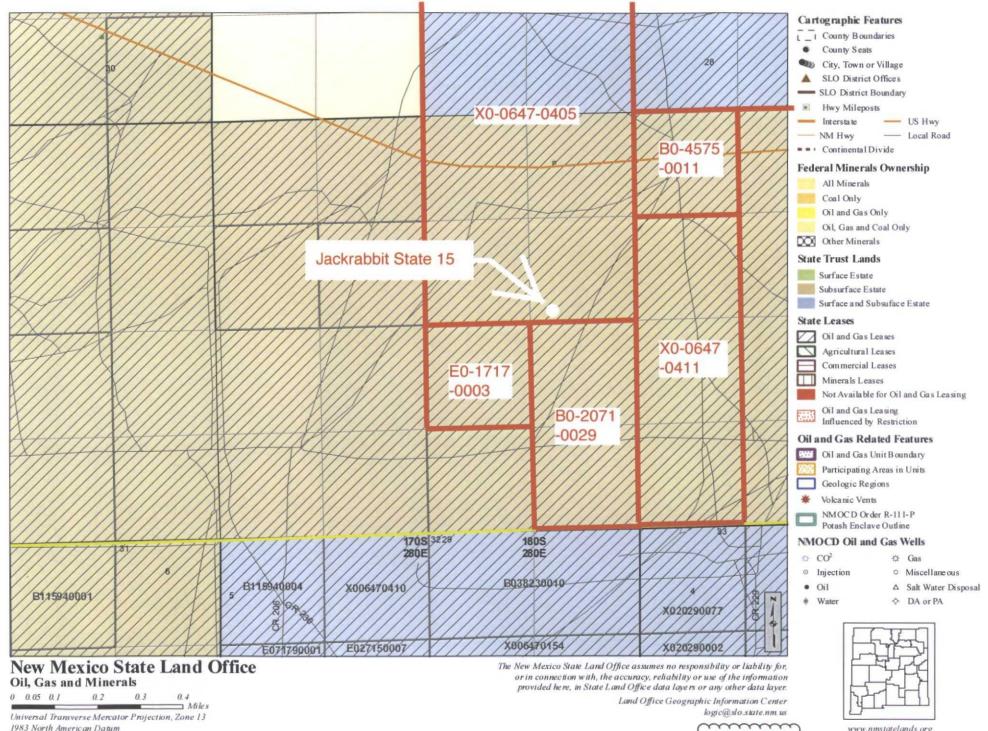

A standard location must be  $\geq$ 330' from the boundary of the quarter-quarter. In this case, it is 88' from the south side of unit letter H.

- II. Form C-102 showing the well and 40-acre dedication is attached as Exhibit B. The well is 242' too far south.
- III. Lease boundaries are shown on EXHIBIT C. The well encroaches to the south, southwest, and ewet. Artesia; Glorieta-Yeso dedications exist in unit letter H of Section 32 and 7 bordering or cornering quarter-quarters or lots. Apache operates the Artesia; Glorieta-Yeso wells in 5 of those 6 quarter-quarters (N2NE4 & SWNE Section 32 and SWNW & NWSW Section 33). LRE operates Glorieta-Yeso wells in N2SE4 Section 32. Unit letter D of Section 33 does not have Glorieta or Yeso wells. See Exhibit D. This information is current and correct.
- IV. Archaeology is not an issue.

Well Name: Jackrabbit State 15 TD: 5,300' Proposed NSL Zone: Artesia; Glorieta-Yeso (0)

NSL Acreage Dedication: 40 acres (SENE Section 32, T. 17 S., R. 28 E., Eddy County, NM)

on NMSLO lease X0-0647-0405

Well Name: Jackrabbit State 15 TD: 5,300'

Proposed NSL Zone: Artesia; Glorieta-Yeso (O)

NSL Acreage Dedication: 40 acres (SENE Section 32, T. 17 S., R. 28 E., Eddy County, NM)

on NMSLO lease X0-0647-0405