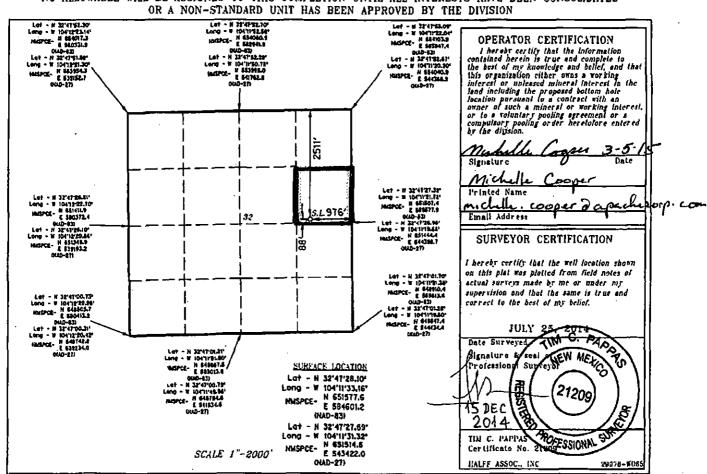

A standard location must be  $\geq$ 330' from the boundary of the quarter-quarter. In this case, it is 88' from the south side of unit letter H.

- II. Form C-102 showing the well and 40-acre dedication is attached as Exhibit B. The well is 242' too far south.
- III. Lease boundaries are shown on EXHIBIT C. The well encroaches to the south, southwest, and ewet. Artesia; Glorieta-Yeso dedications exist in unit letter H of Section 32 and 7 bordering or cornering quarter-quarters or lots. Apache operates the Artesia; Glorieta-Yeso wells in 5 of those 6 quarter-quarters (N2NE4 & SWNE Section 32 and SWNW & NWSW Section 33). LRE operates Glorieta-Yeso wells in N2SE4 Section 32. Unit letter D of Section 33 does not have Glorieta or Yeso wells. See Exhibit D. This information is current and correct.
- IV. Archaeology is not an issue.

## OIL CONSERVATION DIVISION

1220 South St. Francis Dr. Santa Fe, New Mexico 87505

S LUCUSOS SEBORE

| 30-015                  | Number  |              | _                                | Pool Code<br>830 | Ar            | tesia; 6           | Poul Name<br>Vorieta - | Yeso           |        |
|-------------------------|---------|--------------|----------------------------------|------------------|---------------|--------------------|------------------------|----------------|--------|
| Property Code<br>313975 |         |              | Property Name  JACKRABBIT STATE  |                  |               | Well Number<br>15  |                        |                |        |
| OGRID No. 873           |         |              | Operator Name APACHE CORPORATION |                  |               | Elevation<br>3687' |                        |                |        |
|                         |         |              |                                  | St               | urface Locati | on                 |                        |                |        |
| UL or let No.           | Section | Township     | Range                            | lot ldn          | Feet from the | North/South line   | Feel from the          | East/West line | County |
| H                       | 32      | 17 3         | 28 E                             |                  | 2511          | NORTH              | 976                    | EAST           | EDDY   |
|                         |         |              | Botto                            | m Hole           | if Different  | From Surface       |                        |                |        |
| UL or lot No.           | Section | Township     | Range                            | Lot Idn          | Feel from the | North/South line   | Feel from the          | East/West line | County |
| Dedicated Acres         | Joint o | r Infill Con | nsolidation (                    | Code Or          | der No.       |                    |                        |                |        |

Well Name: Jackrabbit State 15 TD: 5,300' Proposed NSL Zone: Artesia; Glorieta-Yeso (0)

NSL Acreage Dedication: 40 acres (SENE Section 32, T. 17 S., R. 28 E., Eddy County, NM)

on NMSLO lease X0-0647-0405