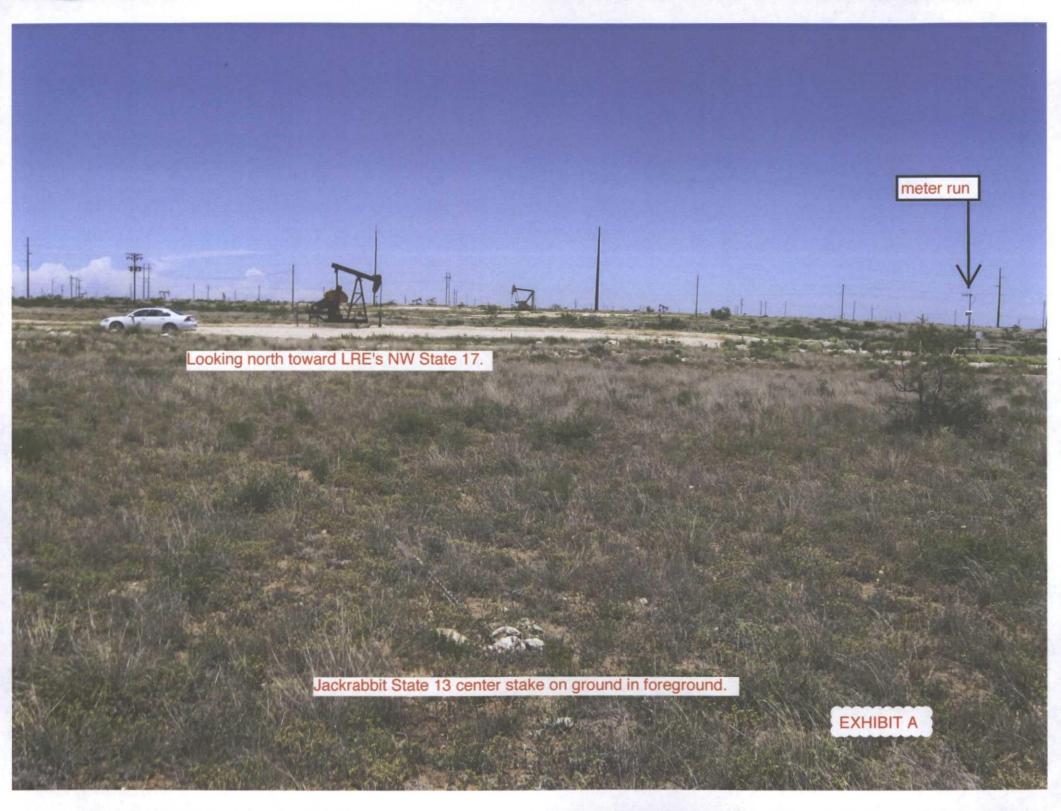

## REQUEST FOR ADMINISTRATIVE APPROVAL APACHE CORPORATION'S JACKRABBIT STATE 15 30-015-42987 2511' FNL & 976' FEL SECTION 32, T. 17 S., R. 28 E., EDDY COUNTY, NM

I. This proposed 5,300' deep oil well is on private surface and a State oil and gas lease. The well is nonstandard (242' too far south) for the Artesia; Glorieta-Yeso Pool (96830) due to LRE's NW State 17 (see EXHIBIT A), among other manmade objects (3 pipelines and meter run on north side of Apache's pad). That 3,225' deep Artesia; Queen-Grayburg-San Andres oil well is at 2237 FSL & 990 FEL.

Apache requests a nonstandard location due to land uses. The SENE Section 32 is occupied by 1 LRE injection well, 1 P&A well, 3 oil wells operated by LRE, various power lines, and other miscellaneous pipelines and roads. In addition, Apache has 2 approved oil wells and COG has an approved caliche pit in the same quarter-quarter.

- V. Surface issues (pipeline, meter run, road, well, et al) and the need to prevent waste and recover additional reserves drive the need for this nonstandard location.
- VI. Apache does not believe directional drilling to a standard location is cost effective for this well.
- VII. I hereby attest that I, on or before the date that the application was submitted to the division, sent notification to the affected persons (see EXHIBIT E) by certified mail, return receipt requested, advising them that if they have an objection it must be filed in writing within 20 days from the date the division receives the application. These affected persons have working or royalty interests in quarter-quarters that border the 40-acre spacing unit. Said notice was sent to: