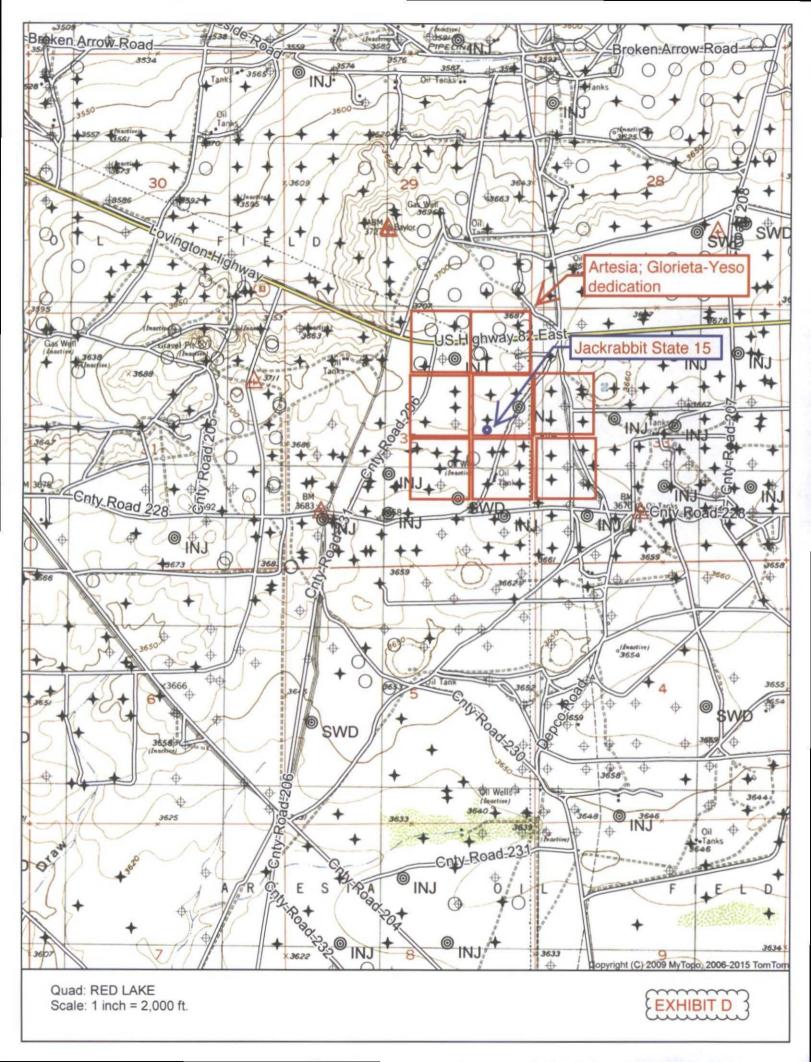

A standard location must be  $\geq$ 330' from the boundary of the quarter-quarter. In this case, it is 88' from the south side of unit letter H.

- II. Form C-102 showing the well and 40-acre dedication is attached as Exhibit B. The well is 242' too far south.
- III. Lease boundaries are shown on EXHIBIT C. The well encroaches to the south, southwest, and ewet. Artesia; Glorieta-Yeso dedications exist in unit letter H of Section 32 and 7 bordering or cornering quarter-quarters or lots. Apache operates the Artesia; Glorieta-Yeso wells in 5 of those 6 quarter-quarters (N2NE4 & SWNE Section 32 and SWNW & NWSW Section 33). LRE operates Glorieta-Yeso wells in N2SE4 Section 32. Unit letter D of Section 33 does not have Glorieta or Yeso wells. See Exhibit D. This information is current and correct.
- IV. Archaeology is not an issue.