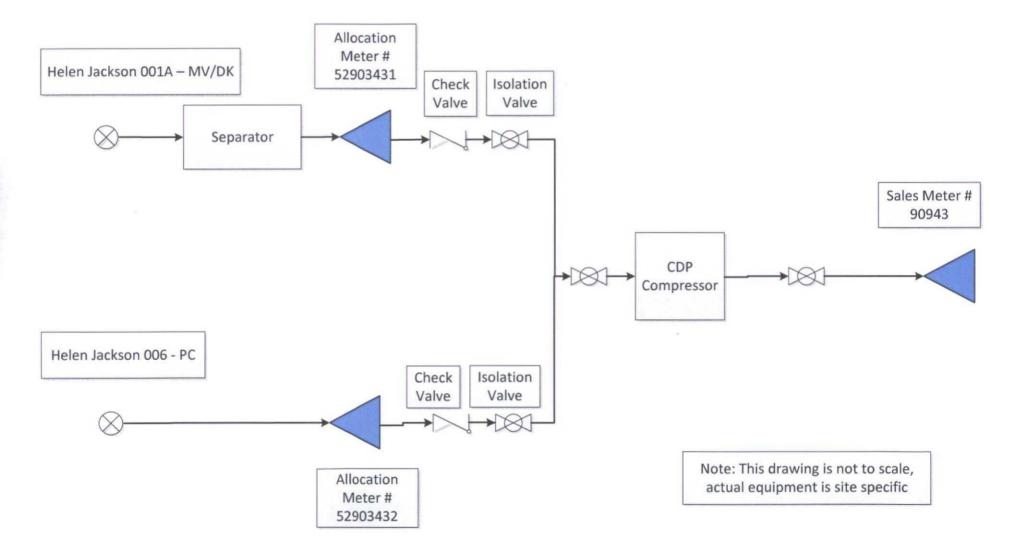

### (E) ADDITIONAL INFORMATION (for all application types) Please attach sheets with the following information

(1)A schematic diagram of facility, including legal location.

(2) A plat with lease boundaries showing all well and facility locations. Include lease numbers if Federal or State lands are involved.

## Helen Jackson 001A and 006 CDP Shared Compression

BP America Production Co. Lower 48 Onshore

> Craig T: Ferguson craig.ferguson@bp.com '281-366-1988 (direct)

E3. 12.173B 501 Westlake Park Boulevard Houston, Texas 77079