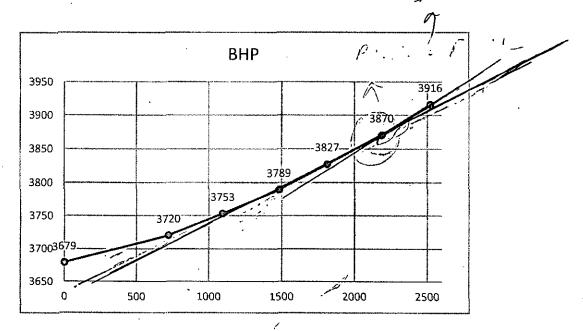

### **Gradient Data Table**

| Rate<br>b/d | Pressure<br>psi | Temperature degF | Gradient<br>psi/rate |
|-------------|-----------------|------------------|----------------------|
| 0.00        | 3679.22         | 89.17            | 0.0000               |
| 720.00      | 3720.39         | 87.87            | 0.0572               |
| 1094.00     | 3753.07         | 86.21            | 0.0874               |
| 1483.00     | 3789.18         | 85.88            | 0.0928               |
| 1814.00     | 3827.40         | 85.83            | 0.1154               |
| 2188.00     | 3870.48         | 85.95            | 0.1152               |
| 2520.00     | 3916.16         | 86.07            | 0.1376               |

ARCHER WIRELINE

| RATE | BHP  | SURFACE | TIME |
|------|------|---------|------|
| 0    | 3679 | 1700    | 0    |
| 720  | 3720 | . 1775  | 15   |
| 1094 | 3753 | 1900    | 15   |
| 1483 | 3789 | 2050    | 15   |
| 1814 | 3827 | 2175    | 15   |
| 2188 | 3870 | 2375    | 15   |
| 2520 | 3916 | 2550    | 15   |

In line all other orders

.

| RATE | ВНР  | SURFACE | TIME | GRAD | APPROVE GRADIE | NT   |
|------|------|---------|------|------|----------------|------|
| 0    | 3679 | 1700    | 0    | 0.00 | )              |      |
| 720  | 3720 | 1775    | 15   | 0.43 | L              |      |
| 1094 | 3753 | 1900    | 15   | ,0.4 | 1              |      |
| 1483 | 3789 | 2050    | 15   | 0.4  | 7 ·            |      |
| 1814 | 3827 | 2175    | 15   | 0.50 | )              |      |
| 2188 | 3870 | 2375    | 15   | 0.5  | 5 <b>2325</b>  | 0.53 |
| 2520 | 3916 | 2550    | 15   | 0.59 |                |      |

Archer

|                     |                  | TE TEST  |          |               |                 |
|---------------------|------------------|----------|----------|---------------|-----------------|
| RATE B/D            | Date             | Time     | BH PRESS | SURF. PRESS   | Comments        |
| 0                   | 6/26/2015        | 10:15 AM | 3679     | 1700          |                 |
| 720                 | 6/26/2015        | 10:30 AM | 3720     | 1775          |                 |
| 1094                | 6/26/2015        | 10:45 AM | 3753     | 1900          |                 |
| 1483                | 6/26/2015        | 11:00 AM | 3789     | 2050          |                 |
| 1814                | 6/26/2015        | 11:15 AM | 3827     | 2175          |                 |
| 2188                | 6/26/2015        | 11:30 AM | 3870     | 2375          | 546             |
| 2520                | 6/26/2015        | 11:45 AM | 3916     | 2550          |                 |
| 5 MIN FALL OFF      |                  | 11:50 AM | 3862     | 1875          |                 |
| 10 MIN FALL OFF     | 6/26/2015        | 11:55 AM | 3838     | 1850          |                 |
| 15 MIN FALL OFF     | 6/26/2015        | 12:00 PM | 3822     | 1830          |                 |
| Company:            | CHEVRON          |          |          | Recorded By:  | T. STANCZAK     |
| Well:               | CENTRAL V        | ACUUM UI | NIT # 61 | Witnessed By: |                 |
| Field:              | VACUUM           |          |          | Truck Number: | 104             |
| County:             | LEA              | <u> </u> |          | District:     | LEVELLAND       |
| State:              | <b>NEW MEXIC</b> | <u> </u> |          | Tool Number:  |                 |
| Injecton            | WATER            |          |          | Test Type:    | STEP RATE TESTS |
| Shut In Time:       | 11:45 AM         |          | ·        | NO FRAC WAS A | CHIEVED         |
| Total Shut In Time: | 15 MIN           |          |          | 1             |                 |
| Tubing Size:        | 2.375"           |          |          | 1             |                 |
| Open Hole:          | 4352'-4712'      |          |          |               |                 |
| Perforations:       | N/A              |          |          | 1             |                 |
| Plug Back Depth     | A771' .          |          |          | 1             | •               |