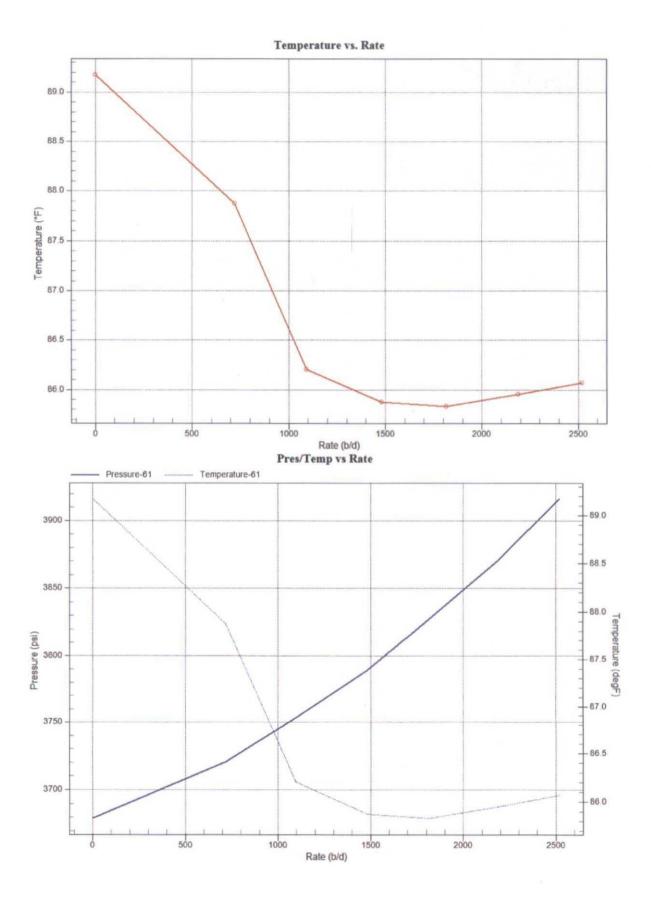

### **Gradient Data Table**

| Rate<br>b/d | Pressure<br>psi | Temperature degF | Gradient<br>psi/rate |
|-------------|-----------------|------------------|----------------------|
| 0.00        | 3679.22         | 89.17            | 0.0000               |
| 720.00      | 3720.39         | 87.87            | 0.0572               |
| 1094.00     | 3753.07         | 86.21            | 0.0874               |
| 1483.00     | 3789.18         | 85.88            | 0.0928               |
| 1814.00     | 3827.40         | 85.83            | 0.1154               |
| 2188.00     | 3870.48         | 85.95            | 0.1152               |
| 2520.00     | 3916.16         | 86.07            | 0.1376               |

ARCHER WIRELINE

| RATE | BHP  | SURFACE | TIME |
|------|------|---------|------|
| 0    | 3679 | 1700    | 0    |
| 720  | 3720 | . 1775  | 15   |
| 1094 | 3753 | 1900    | 15   |
| 1483 | 3789 | 2050    | 15   |
| 1814 | 3827 | 2175    | 15   |
| 2188 | 3870 | 2375    | 15   |
| 2520 | 3916 | 2550    | 15   |

In line all other orders

.

| RATE | ВНР  | SURFACE | TIME | GRAD | APPROVE GRADIE | NT   |
|------|------|---------|------|------|----------------|------|
| 0    | 3679 | 1700    | 0    | 0.00 | )              |      |
| 720  | 3720 | 1775    | 15   | 0.43 | L              |      |
| 1094 | 3753 | 1900    | 15   | ,0.4 | 1              |      |
| 1483 | 3789 | 2050    | 15   | 0.4  | 7 ·            |      |
| 1814 | 3827 | 2175    | 15   | 0.50 | )              |      |
| 2188 | 3870 | 2375    | 15   | 0.5  | 5 <b>2325</b>  | 0.53 |
| 2520 | 3916 | 2550    | 15   | 0.59 |                |      |

Archer

|                     |                  | TE TEST  |          |               |                 |
|---------------------|------------------|----------|----------|---------------|-----------------|
| RATE B/D            | Date             | Time     | BH PRESS | SURF. PRESS   | Comments        |
| 0                   | 6/26/2015        | 10:15 AM | 3679     | 1700          |                 |
| 720                 | 6/26/2015        | 10:30 AM | 3720     | 1775          |                 |
| 1094                | 6/26/2015        | 10:45 AM | 3753     | 1900          |                 |
| 1483                | 6/26/2015        | 11:00 AM | 3789     | 2050          |                 |
| 1814                | 6/26/2015        | 11:15 AM | 3827     | 2175          |                 |
| 2188                | 6/26/2015        | 11:30 AM | 3870     | 2375          | 546             |
| 2520                | 6/26/2015        | 11:45 AM | 3916     | 2550          |                 |
| 5 MIN FALL OFF      |                  | 11:50 AM | 3862     | 1875          |                 |
| 10 MIN FALL OFF     | 6/26/2015        | 11:55 AM | 3838     | 1850          |                 |
| 15 MIN FALL OFF     | 6/26/2015        | 12:00 PM | 3822     | 1830          |                 |
| Company:            | CHEVRON          |          |          | Recorded By:  | T. STANCZAK     |
| Well:               | CENTRAL V        | ACUUM UI | NIT # 61 | Witnessed By: |                 |
| Field:              | VACUUM           |          |          | Truck Number: | 104             |
| County:             | LEA              | <u> </u> |          | District:     | LEVELLAND       |
| State:              | <b>NEW MEXIC</b> | <u> </u> |          | Tool Number:  |                 |
| Injecton            | WATER            |          |          | Test Type:    | STEP RATE TESTS |
| Shut In Time:       | 11:45 AM         |          | ·        | NO FRAC WAS A | CHIEVED         |
| Total Shut In Time: | 15 MIN           |          |          | 1             |                 |
| Tubing Size:        | 2.375"           |          |          | 1             |                 |
| Open Hole:          | 4352'-4712'      |          |          |               |                 |
| Perforations:       | N/A              |          |          | 1             |                 |
| Plug Back Depth     | A771' .          |          |          | 1             | •               |