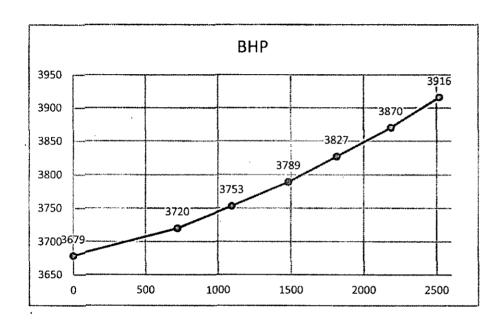

### **Gradient Data Table**

| Rate<br>b/d | Pressure<br>psi | Temperature degF | Gradient<br>psi/rate |
|-------------|-----------------|------------------|----------------------|
| 0.00        | 3679.22         | 89.17            | 0.0000               |
| 720.00      | 3720.39         | 87.87            | 0.0572               |
| 1094.00     | 3753.07         | 86.21            | 0.0874               |
| 1483.00     | 3789.18         | 85.88            | 0.0928               |
| 1814.00     | 3827.40         | 85.83            | 0.1154               |
| 2188.00     | 3870.48         | 85.95            | 0.1152               |
| 2520.00     | 3916.16         | 86.07            | 0.1376               |

ARCHER WIRELINE

| RATE | BHP  | SURFACE | TIME |
|------|------|---------|------|
| 0    | 3679 | 1700    | 0    |
| 720  | 3720 | . 1775  | 15   |
| 1094 | 3753 | 1900    | 15   |
| 1483 | 3789 | 2050    | 15   |
| 1814 | 3827 | 2175    | 15   |
| 2188 | 3870 | 2375    | 15   |
| 2520 | 3916 | 2550    | 15   |

Archer

|                     |                  | TE TEST  |          |               |                 |
|---------------------|------------------|----------|----------|---------------|-----------------|
| RATE B/D            | Date             | Time     | BH PRESS | SURF. PRESS   | Comments        |
| 0                   | 6/26/2015        | 10:15 AM | 3679     | 1700          |                 |
| 720                 | 6/26/2015        | 10:30 AM | 3720     | 1775          |                 |
| 1094                | 6/26/2015        | 10:45 AM | 3753     | 1900          |                 |
| 1483                | 6/26/2015        | 11:00 AM | 3789     | 2050          |                 |
| 1814                | 6/26/2015        | 11:15 AM | 3827     | 2175          |                 |
| 2188                | 6/26/2015        | 11:30 AM | 3870     | 2375          | 546             |
| 2520                | 6/26/2015        | 11:45 AM | 3916     | 2550          |                 |
| 5 MIN FALL OFF      |                  | 11:50 AM | 3862     | 1875          |                 |
| 10 MIN FALL OFF     | 6/26/2015        | 11:55 AM | 3838     | 1850          |                 |
| 15 MIN FALL OFF     | 6/26/2015        | 12:00 PM | 3822     | 1830          |                 |
| Company:            | CHEVRON          |          |          | Recorded By:  | T. STANCZAK     |
| Well:               | CENTRAL V        | ACUUM UI | NIT # 61 | Witnessed By: |                 |
| Field:              | VACUUM           |          |          | Truck Number: | 104             |
| County:             | LEA              | <u> </u> |          | District:     | LEVELLAND       |
| State:              | <b>NEW MEXIC</b> | <u> </u> |          | Tool Number:  |                 |
| Injecton            | WATER            |          |          | Test Type:    | STEP RATE TESTS |
| Shut In Time:       | 11:45 AM         |          | ·        | NO FRAC WAS A | CHIEVED         |
| Total Shut In Time: | 15 MIN           |          |          | 1             |                 |
| Tubing Size:        | 2.375"           |          |          | 1             |                 |
| Open Hole:          | 4352'-4712'      |          |          |               |                 |
| Perforations:       | N/A              |          |          | 1             |                 |
| Plug Back Depth     | A771' .          |          |          | 1             | •               |