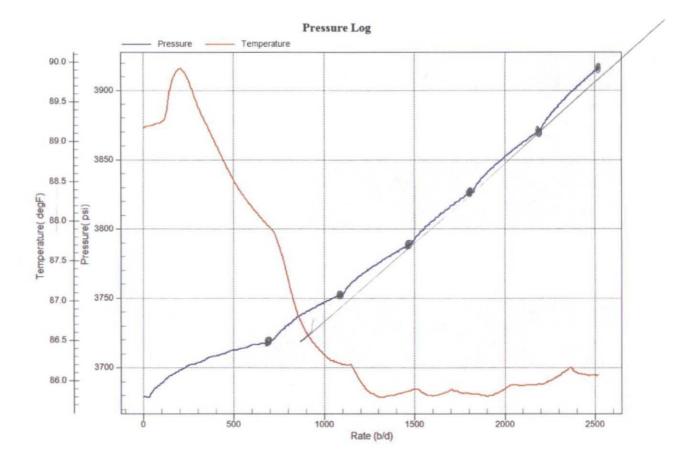

### **Gradient Data Table**

| Rate<br>b/d | Pressure<br>psi | Temperature degF | Gradient<br>psi/rate |
|-------------|-----------------|------------------|----------------------|
| 0.00        | 3679.22         | 89.17            | 0.0000               |
| 720.00      | 3720.39         | 87.87            | 0.0572               |
| 1094.00     | 3753.07         | 86.21            | 0.0874               |
| 1483.00     | 3789.18         | 85.88            | 0.0928               |
| 1814.00     | 3827.40         | 85.83            | 0.1154               |
| 2188.00     | 3870.48         | 85.95            | 0.1152               |
| 2520.00     | 3916.16         | 86.07            | 0.1376               |

ARCHER WIRELINE

| RATE | BHP  | SURFACE | TIME |
|------|------|---------|------|
| 0    | 3679 | 1700    | 0    |
| 720  | 3720 | . 1775  | 15   |
| 1094 | 3753 | 1900    | 15   |
| 1483 | 3789 | 2050    | 15   |
| 1814 | 3827 | 2175    | 15   |
| 2188 | 3870 | 2375    | 15   |
| 2520 | 3916 | 2550    | 15   |

In line all other orders

.

| RATE | ВНР  | SURFACE | TIME | GRAD | APPROVE GRADIE | NT   |
|------|------|---------|------|------|----------------|------|
| 0    | 3679 | 1700    | 0    | 0.00 | )              |      |
| 720  | 3720 | 1775    | 15   | 0.43 | L              |      |
| 1094 | 3753 | 1900    | 15   | ,0.4 | 1              |      |
| 1483 | 3789 | 2050    | 15   | 0.4  | 7 ·            |      |
| 1814 | 3827 | 2175    | 15   | 0.50 | )              |      |
| 2188 | 3870 | 2375    | 15   | 0.5  | 5 <b>2325</b>  | 0.53 |
| 2520 | 3916 | 2550    | 15   | 0.59 |                |      |

Archer

|                     |                  | TE TEST  |          |               |                 |
|---------------------|------------------|----------|----------|---------------|-----------------|
| RATE B/D            | Date             | Time     | BH PRESS | SURF. PRESS   | Comments        |
| 0                   | 6/26/2015        | 10:15 AM | 3679     | 1700          |                 |
| 720                 | 6/26/2015        | 10:30 AM | 3720     | 1775          |                 |
| 1094                | 6/26/2015        | 10:45 AM | 3753     | 1900          |                 |
| 1483                | 6/26/2015        | 11:00 AM | 3789     | 2050          |                 |
| 1814                | 6/26/2015        | 11:15 AM | 3827     | 2175          |                 |
| 2188                | 6/26/2015        | 11:30 AM | 3870     | 2375          | 546             |
| 2520                | 6/26/2015        | 11:45 AM | 3916     | 2550          |                 |
| 5 MIN FALL OFF      |                  | 11:50 AM | 3862     | 1875          |                 |
| 10 MIN FALL OFF     | 6/26/2015        | 11:55 AM | 3838     | 1850          |                 |
| 15 MIN FALL OFF     | 6/26/2015        | 12:00 PM | 3822     | 1830          |                 |
| Company:            | CHEVRON          |          |          | Recorded By:  | T. STANCZAK     |
| Well:               | CENTRAL V        | ACUUM UI | NIT # 61 | Witnessed By: |                 |
| Field:              | VACUUM           |          |          | Truck Number: | 104             |
| County:             | LEA              | <u> </u> |          | District:     | LEVELLAND       |
| State:              | <b>NEW MEXIC</b> | <u> </u> |          | Tool Number:  |                 |
| Injecton            | WATER            |          |          | Test Type:    | STEP RATE TESTS |
| Shut In Time:       | 11:45 AM         |          | ·        | NO FRAC WAS A | CHIEVED         |
| Total Shut In Time: | 15 MIN           |          |          | 1             |                 |
| Tubing Size:        | 2.375"           |          |          | 1             |                 |
| Open Hole:          | 4352'-4712'      |          |          |               |                 |
| Perforations:       | N/A              |          |          | 1             |                 |
| Plug Back Depth     | A771' .          |          |          | 1             | •               |