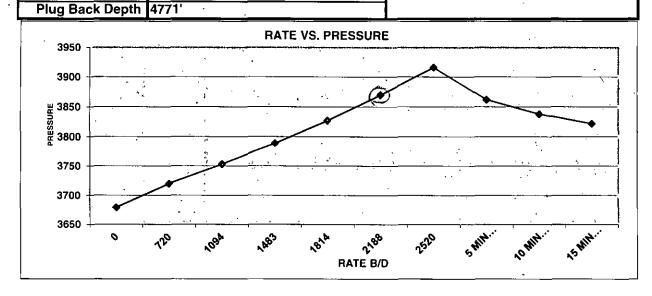

### **Gradient Data Table**

| Rate<br>b/d | Pressure<br>psi | Temperature degF | Gradient<br>psi/rate |
|-------------|-----------------|------------------|----------------------|
| 0.00        | 3679.22         | 89.17            | 0.0000               |
| 720.00      | 3720.39         | 87.87            | 0.0572               |
| 1094.00     | 3753.07         | 86.21            | 0.0874               |
| 1483.00     | 3789.18         | 85.88            | 0.0928               |
| 1814.00     | 3827.40         | 85.83            | 0.1154               |
| 2188.00     | 3870.48         | 85.95            | 0.1152               |
| 2520.00     | 3916.16         | 86.07            | 0.1376               |

ARCHER WIRELINE

| RATE | BHP  | SURFACE | TIME |
|------|------|---------|------|
| 0    | 3679 | 1700    | 0    |
| 720  | 3720 | . 1775  | 15   |
| 1094 | 3753 | 1900    | 15   |
| 1483 | 3789 | 2050    | 15   |
| 1814 | 3827 | 2175    | 15   |
| 2188 | 3870 | 2375    | 15   |
| 2520 | 3916 | 2550    | 15   |

Archer

|                     |                  | TE TEST  |          |               |                 |
|---------------------|------------------|----------|----------|---------------|-----------------|
| RATE B/D            | Date             | Time     | BH PRESS | SURF. PRESS   | Comments        |
| 0                   | 6/26/2015        | 10:15 AM | 3679     | 1700          |                 |
| 720                 | 6/26/2015        | 10:30 AM | 3720     | 1775          |                 |
| 1094                | 6/26/2015        | 10:45 AM | 3753     | 1900          |                 |
| 1483                | 6/26/2015        | 11:00 AM | 3789     | 2050          |                 |
| 1814                | 6/26/2015        | 11:15 AM | 3827     | 2175          |                 |
| 2188                | 6/26/2015        | 11:30 AM | 3870     | 2375          | 546             |
| 2520                | 6/26/2015        | 11:45 AM | 3916     | 2550          |                 |
| 5 MIN FALL OFF      |                  | 11:50 AM | 3862     | 1875          |                 |
| 10 MIN FALL OFF     | 6/26/2015        | 11:55 AM | 3838     | 1850          |                 |
| 15 MIN FALL OFF     | 6/26/2015        | 12:00 PM | 3822     | 1830          |                 |
| Company:            | CHEVRON          |          |          | Recorded By:  | T. STANCZAK     |
| Well:               | CENTRAL V        | ACUUM UI | NIT # 61 | Witnessed By: |                 |
| Field:              | VACUUM           |          |          | Truck Number: | 104             |
| County:             | LEA              | <u> </u> |          | District:     | LEVELLAND       |
| State:              | <b>NEW MEXIC</b> | <u> </u> |          | Tool Number:  |                 |
| Injecton            | WATER            |          |          | Test Type:    | STEP RATE TESTS |
| Shut In Time:       | 11:45 AM         |          | ·        | NO FRAC WAS A | CHIEVED         |
| Total Shut In Time: | 15 MIN           |          |          | 1             |                 |
| Tubing Size:        | 2.375"           |          |          | 1             |                 |
| Open Hole:          | 4352'-4712'      |          |          |               |                 |
| Perforations:       | N/A              |          |          | 1             |                 |
| Plug Back Depth     | A771' .          |          |          | 1             | •               |