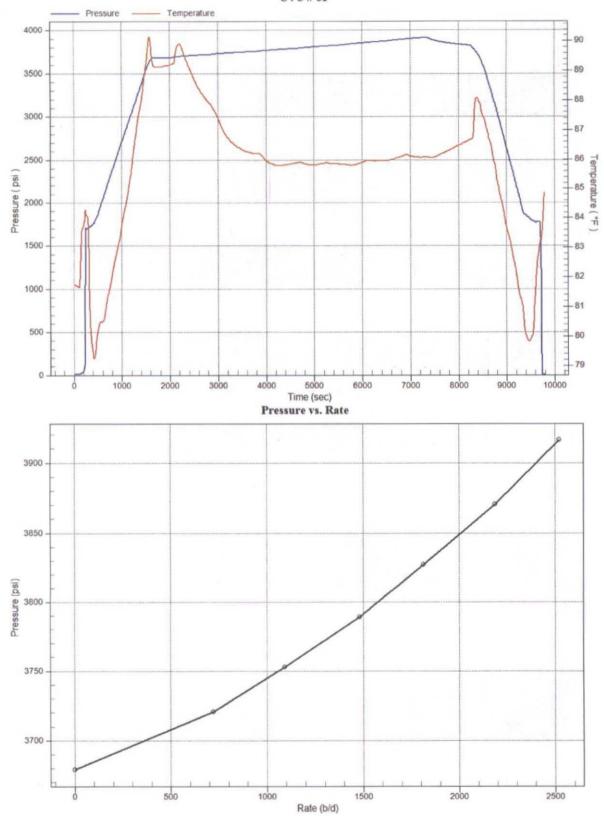

### **Gradient Data Table**

| Rate<br>b/d | Pressure<br>psi | Temperature degF | Gradient<br>psi/rate |
|-------------|-----------------|------------------|----------------------|
| 0.00        | 3679.22         | 89.17            | 0.0000               |
| 720.00      | 3720.39         | 87.87            | 0.0572               |
| 1094.00     | 3753.07         | 86.21            | 0.0874               |
| 1483.00     | 3789.18         | 85.88            | 0.0928               |
| 1814.00     | 3827.40         | 85.83            | 0.1154               |
| 2188.00     | 3870.48         | 85.95            | 0.1152               |
| 2520.00     | 3916.16         | 86.07            | 0.1376               |

ARCHER WIRELINE

| RATE | BHP  | SURFACE | TIME |
|------|------|---------|------|
| 0    | 3679 | 1700    | 0    |
| 720  | 3720 | . 1775  | 15   |
| 1094 | 3753 | 1900    | 15   |
| 1483 | 3789 | 2050    | 15   |
| 1814 | 3827 | 2175    | 15   |
| 2188 | 3870 | 2375    | 15   |
| 2520 | 3916 | 2550    | 15   |

In line all other orders

.

| RATE | ВНР  | SURFACE | TIME | GRAD | APPROVE GRADIE | NT   |
|------|------|---------|------|------|----------------|------|
| 0    | 3679 | 1700    | 0    | 0.00 | )              |      |
| 720  | 3720 | 1775    | 15   | 0.43 | L              |      |
| 1094 | 3753 | 1900    | 15   | ,0.4 | 1              |      |
| 1483 | 3789 | 2050    | 15   | 0.4  | 7 ·            |      |
| 1814 | 3827 | 2175    | 15   | 0.50 | )              |      |
| 2188 | 3870 | 2375    | 15   | 0.5  | 5 <b>2325</b>  | 0.53 |
| 2520 | 3916 | 2550    | 15   | 0.59 |                |      |

Archer

|                     |                  | TE TEST  |          |               |                 |
|---------------------|------------------|----------|----------|---------------|-----------------|
| RATE B/D            | Date             | Time     | BH PRESS | SURF. PRESS   | Comments        |
| 0                   | 6/26/2015        | 10:15 AM | 3679     | 1700          |                 |
| 720                 | 6/26/2015        | 10:30 AM | 3720     | 1775          |                 |
| 1094                | 6/26/2015        | 10:45 AM | 3753     | 1900          |                 |
| 1483                | 6/26/2015        | 11:00 AM | 3789     | 2050          |                 |
| 1814                | 6/26/2015        | 11:15 AM | 3827     | 2175          |                 |
| 2188                | 6/26/2015        | 11:30 AM | 3870     | 2375          | 546             |
| 2520                | 6/26/2015        | 11:45 AM | 3916     | 2550          |                 |
| 5 MIN FALL OFF      |                  | 11:50 AM | 3862     | 1875          |                 |
| 10 MIN FALL OFF     | 6/26/2015        | 11:55 AM | 3838     | 1850          |                 |
| 15 MIN FALL OFF     | 6/26/2015        | 12:00 PM | 3822     | 1830          |                 |
| Company:            | CHEVRON          |          |          | Recorded By:  | T. STANCZAK     |
| Well:               | CENTRAL V        | ACUUM UI | NIT # 61 | Witnessed By: |                 |
| Field:              | VACUUM           |          |          | Truck Number: | 104             |
| County:             | LEA              | <u> </u> |          | District:     | LEVELLAND       |
| State:              | <b>NEW MEXIC</b> | <u> </u> |          | Tool Number:  |                 |
| Injecton            | WATER            |          |          | Test Type:    | STEP RATE TESTS |
| Shut In Time:       | 11:45 AM         |          | ·        | NO FRAC WAS A | CHIEVED         |
| Total Shut In Time: | 15 MIN           |          |          | 1             |                 |
| Tubing Size:        | 2.375"           |          |          | 1             |                 |
| Open Hole:          | 4352'-4712'      |          |          |               |                 |
| Perforations:       | N/A              |          |          | 1             |                 |
| Plug Back Depth     | A771' .          |          |          | 1             | •               |