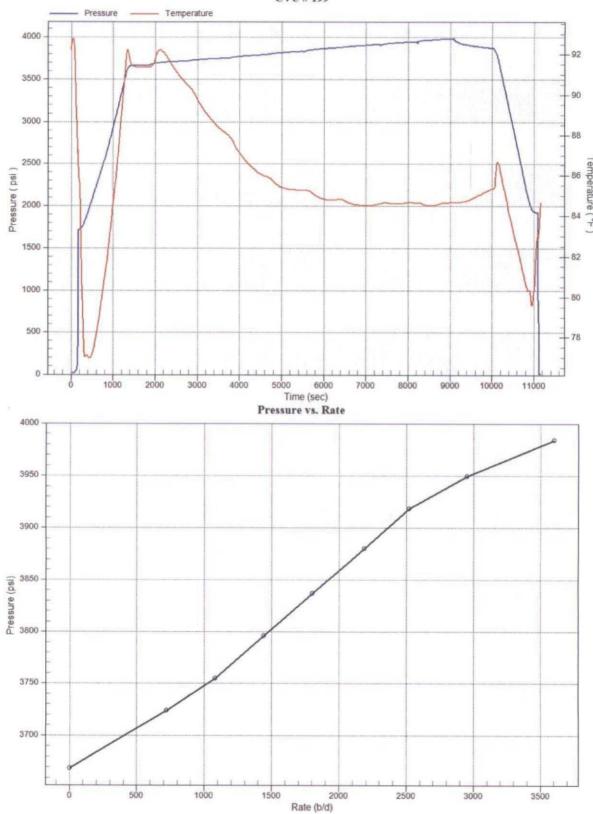

## **Gradient Data Table**

| Rate b/d . | Pressure<br>psi | Temperature degF | Gradient psi/rate |  |
|------------|-----------------|------------------|-------------------|--|
| 0.00       | 3668.94         | 91.36            | 0.0000            |  |
| 720.00     | 3723.73         | 90.38            | 0.0761            |  |
| 1080.00    | 3755.03         | 88.01            | 0.0869            |  |
| 1440.00    | 3795.75         | 85.94            | 0.1131            |  |
| 1800.00    | 3836.60         | 85.26            | 0.1135            |  |
| 2188.00    | 3880.21         | 84.81            | 0.1124            |  |
| 2520.00    | 3918.30         | 84.61            | 0.1147            |  |
| 2952.00    | 3949.70         | 84.65            | 0.0727            |  |
| 3600.00    | 3983.82         | 84.66            | 0.0526            |  |

# **Archer**

Perforations: 4238'-4621'

|                     |                  | E IESI   |           |                           |                 |
|---------------------|------------------|----------|-----------|---------------------------|-----------------|
| RATE B/D            | Date             | Time     | BH PRESS  | SURF. PRESS               | Comments        |
| 0                   | 6/10/2015        | 12:50 PM | 3668      | 1710                      |                 |
| 720                 | 6/10/2015        | 1:05 PM  | 3723      | . 1775                    |                 |
| 1080                | 6/10/2015        | 1:20 PM  | 3755      | 1850                      |                 |
| 1440                |                  | _1:35 PM | 3795      | 1925                      |                 |
| 1800                |                  | 1:50 PM  | 3836      | 2000                      |                 |
| 2188                |                  | 2:05 PM  | 3880      | 2075                      |                 |
| 2520                |                  | 2:20 PM  | 3918      | 2125                      |                 |
| 2952                | 6/10/2015        | 2:35 PM  | 3949      | 2190                      | SOFT FRAC       |
| 3600                |                  | 2:50 PM  | 3983      | 2325                      | SOFT FRAC       |
| 5 MIN FALL OFF      |                  | 2:55 PM  | 3908      | 2100                      |                 |
| 10 MIN FALL OFF     | 6/10/2015        | 3:00 PM  | 3886      | 2025                      |                 |
| 15 MIN FALLOFF      |                  | 3:05 PM  | 3872      | 1975                      |                 |
|                     | CHEVRON          |          |           |                           | T. STANCZAK     |
|                     | CENTRAL V        | ACUUM UI | VIT # 199 | Witnessed By:             |                 |
|                     | VACUUM           |          |           | Truck Number:             |                 |
| County:             |                  |          |           |                           | LEVELLAND       |
|                     | <b>NEW MEXIC</b> | 0        |           | Tool Number:              |                 |
|                     | WATER            | _        |           |                           | STEP RATE TESTS |
| Shut In Time:       |                  |          |           | SOFT FRAC @               |                 |
| Total Shut In Time: | 15 MIN           |          |           | 3941 BOTTOM HOLE PRESSURE |                 |
| Tubing Size:        | 2.875"           |          |           | 2175 SURFACE PRESSURE     |                 |
| Open Hole:          | N/A              |          |           | SOFT FRAC @               |                 |
|                     |                  |          |           |                           |                 |