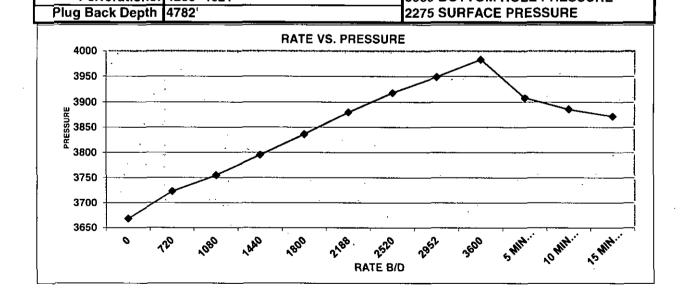

## **Gradient Data Table**

| Rate b/d . | Pressure<br>psi | Temperature degF | Gradient psi/rate |  |
|------------|-----------------|------------------|-------------------|--|
| 0.00       | 3668.94         | 91.36            | 0.0000            |  |
| 720.00     | 3723.73         | 90.38            | 0.0761            |  |
| 1080.00    | 3755.03         | 88.01            | 0.0869            |  |
| 1440.00    | 3795.75         | 85.94            | 0.1131            |  |
| 1800.00    | 3836.60         | 85.26            | 0.1135            |  |
| 2188.00    | 3880.21         | 84.81            | 0.1124            |  |
| 2520.00    | 3918.30         | 84.61            | 0.1147            |  |
| 2952.00    | 3949.70         | 84.65            | 0.0727            |  |
| 3600.00    | 3983.82         | 84.66            | 0.0526            |  |

# **Archer**

Perforations: 4238'-4621'

|                     |                  | E IESI   |           |                           |                 |
|---------------------|------------------|----------|-----------|---------------------------|-----------------|
| RATE B/D            | Date             | Time     | BH PRESS  | SURF. PRESS               | Comments        |
| 0                   | 6/10/2015        | 12:50 PM | 3668      | 1710                      |                 |
| 720                 | 6/10/2015        | 1:05 PM  | 3723      | . 1775                    |                 |
| 1080                | 6/10/2015        | 1:20 PM  | 3755      | 1850                      |                 |
| 1440                |                  | _1:35 PM | 3795      | 1925                      |                 |
| 1800                |                  | 1:50 PM  | 3836      | 2000                      |                 |
| 2188                |                  | 2:05 PM  | 3880      | 2075                      |                 |
| 2520                |                  | 2:20 PM  | 3918      | 2125                      |                 |
| 2952                | 6/10/2015        | 2:35 PM  | 3949      | 2190                      | SOFT FRAC       |
| 3600                |                  | 2:50 PM  | 3983      | 2325                      | SOFT FRAC       |
| 5 MIN FALL OFF      |                  | 2:55 PM  | 3908      | 2100                      |                 |
| 10 MIN FALL OFF     | 6/10/2015        | 3:00 PM  | 3886      | 2025                      |                 |
| 15 MIN FALLOFF      |                  | 3:05 PM  | 3872      | 1975                      |                 |
|                     | CHEVRON          |          |           |                           | T. STANCZAK     |
|                     | CENTRAL V        | ACUUM UI | VIT # 199 | Witnessed By:             |                 |
|                     | VACUUM           |          |           | Truck Number:             |                 |
| County:             |                  |          |           |                           | LEVELLAND       |
|                     | <b>NEW MEXIC</b> | 0        |           | Tool Number:              |                 |
|                     | WATER            | _        |           |                           | STEP RATE TESTS |
| Shut In Time:       |                  |          |           | SOFT FRAC @               |                 |
| Total Shut In Time: | 15 MIN           |          |           | 3941 BOTTOM HOLE PRESSURE |                 |
| Tubing Size:        | 2.875"           |          |           | 2175 SURFACE PRESSURE     |                 |
| Open Hole:          | N/A              |          |           | SOFT FRAC @               |                 |
|                     |                  |          |           |                           |                 |