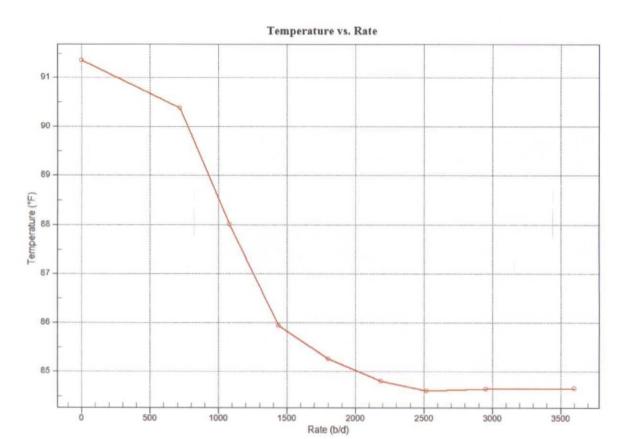

## **Gradient Data Table**

| Rate b/d . | Pressure<br>psi | Temperature degF | Gradient psi/rate |  |
|------------|-----------------|------------------|-------------------|--|
| 0.00       | 3668.94         | 91.36            | 0.0000            |  |
| 720.00     | 3723.73         | 90.38            | 0.0761            |  |
| 1080.00    | 3755.03         | 88.01            | 0.0869            |  |
| 1440.00    | 3795.75         | 85.94            | 0.1131            |  |
| 1800.00    | 3836.60         | 85.26            | 0.1135            |  |
| 2188.00    | 3880.21         | 84.81            | 0.1124            |  |
| 2520.00    | 3918.30         | 84.61            | 0.1147            |  |
| 2952.00    | 3949.70         | 84.65            | 0.0727            |  |
| 3600.00    | 3983.82         | 84.66            | 0.0526            |  |

# **Archer**

Perforations: 4238'-4621'

|                     |                  | E IESI   |           |                           |                 |
|---------------------|------------------|----------|-----------|---------------------------|-----------------|
| RATE B/D            | Date             | Time     | BH PRESS  | SURF. PRESS               | Comments        |
| 0                   | 6/10/2015        | 12:50 PM | 3668      | 1710                      |                 |
| 720                 | 6/10/2015        | 1:05 PM  | 3723      | . 1775                    |                 |
| 1080                | 6/10/2015        | 1:20 PM  | 3755      | 1850                      |                 |
| 1440                |                  | _1:35 PM | 3795      | 1925                      |                 |
| 1800                |                  | 1:50 PM  | 3836      | 2000                      |                 |
| 2188                |                  | 2:05 PM  | 3880      | 2075                      |                 |
| 2520                |                  | 2:20 PM  | 3918      | 2125                      |                 |
| 2952                | 6/10/2015        | 2:35 PM  | 3949      | 2190                      | SOFT FRAC       |
| 3600                |                  | 2:50 PM  | 3983      | 2325                      | SOFT FRAC       |
| 5 MIN FALL OFF      |                  | 2:55 PM  | 3908      | 2100                      |                 |
| 10 MIN FALL OFF     | 6/10/2015        | 3:00 PM  | 3886      | 2025                      |                 |
| 15 MIN FALLOFF      |                  | 3:05 PM  | 3872      | 1975                      |                 |
|                     | CHEVRON          |          |           |                           | T. STANCZAK     |
|                     | CENTRAL V        | ACUUM UI | VIT # 199 | Witnessed By:             |                 |
|                     | VACUUM           |          |           | Truck Number:             |                 |
| County:             |                  |          |           |                           | LEVELLAND       |
|                     | <b>NEW MEXIC</b> | 0        |           | Tool Number:              |                 |
|                     | WATER            | _        |           |                           | STEP RATE TESTS |
| Shut In Time:       |                  |          |           | SOFT FRAC @               |                 |
| Total Shut In Time: | 15 MIN           |          |           | 3941 BOTTOM HOLE PRESSURE |                 |
| Tubing Size:        | 2.875"           |          |           | 2175 SURFACE PRESSURE     |                 |
| Open Hole:          | N/A              |          |           | SOFT FRAC @               |                 |
|                     |                  |          |           |                           |                 |