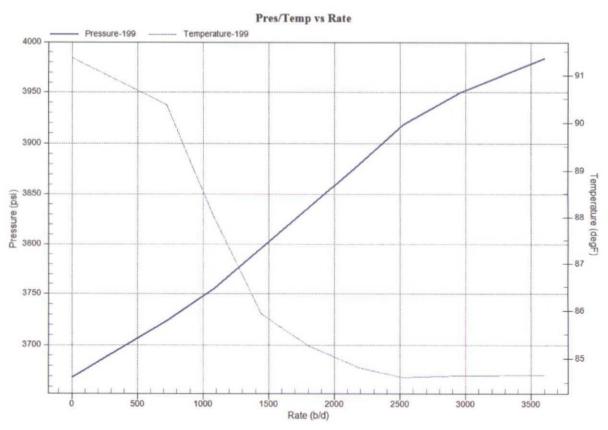

## **Gradient Data Table**

| Rate b/d . | Pressure<br>psi | Temperature degF | Gradient psi/rate |  |
|------------|-----------------|------------------|-------------------|--|
| 0.00       | 3668.94         | 91.36            | 0.0000            |  |
| 720.00     | 3723.73         | 90.38            | 0.0761            |  |
| 1080.00    | 3755.03         | 88.01            | 0.0869            |  |
| 1440.00    | 3795.75         | 85.94            | 0.1131            |  |
| 1800.00    | 3836.60         | 85.26            | 0.1135            |  |
| 2188.00    | 3880.21         | 84.81            | 0.1124            |  |
| 2520.00    | 3918.30         | 84.61            | 0.1147            |  |
| 2952.00    | 3949.70         | 84.65            | 0.0727            |  |
| 3600.00    | 3983.82         | 84.66            | 0.0526            |  |

# **Archer**

Perforations: 4238'-4621'

|                     |                  | E IESI   |           |                           |                 |
|---------------------|------------------|----------|-----------|---------------------------|-----------------|
| RATE B/D            | Date             | Time     | BH PRESS  | SURF. PRESS               | Comments        |
| 0                   | 6/10/2015        | 12:50 PM | 3668      | 1710                      |                 |
| 720                 | 6/10/2015        | 1:05 PM  | 3723      | . 1775                    |                 |
| 1080                | 6/10/2015        | 1:20 PM  | 3755      | 1850                      |                 |
| 1440                |                  | _1:35 PM | 3795      | 1925                      |                 |
| 1800                |                  | 1:50 PM  | 3836      | 2000                      |                 |
| 2188                |                  | 2:05 PM  | 3880      | 2075                      |                 |
| 2520                |                  | 2:20 PM  | 3918      | 2125                      |                 |
| 2952                | 6/10/2015        | 2:35 PM  | 3949      | 2190                      | SOFT FRAC       |
| 3600                |                  | 2:50 PM  | 3983      | 2325                      | SOFT FRAC       |
| 5 MIN FALL OFF      |                  | 2:55 PM  | 3908      | 2100                      |                 |
| 10 MIN FALL OFF     | 6/10/2015        | 3:00 PM  | 3886      | 2025                      |                 |
| 15 MIN FALLOFF      |                  | 3:05 PM  | 3872      | 1975                      |                 |
|                     | CHEVRON          |          |           |                           | T. STANCZAK     |
|                     | CENTRAL V        | ACUUM UI | VIT # 199 | Witnessed By:             |                 |
|                     | VACUUM           |          |           | Truck Number:             |                 |
| County:             |                  |          |           |                           | LEVELLAND       |
|                     | <b>NEW MEXIC</b> | 0        |           | Tool Number:              |                 |
|                     | WATER            | _        |           |                           | STEP RATE TESTS |
| Shut In Time:       |                  |          |           | SOFT FRAC @               |                 |
| Total Shut In Time: | 15 MIN           |          |           | 3941 BOTTOM HOLE PRESSURE |                 |
| Tubing Size:        | 2.875"           |          |           | 2175 SURFACE PRESSURE     |                 |
| Open Hole:          | N/A              |          |           | SOFT FRAC @               |                 |
|                     |                  |          |           |                           |                 |