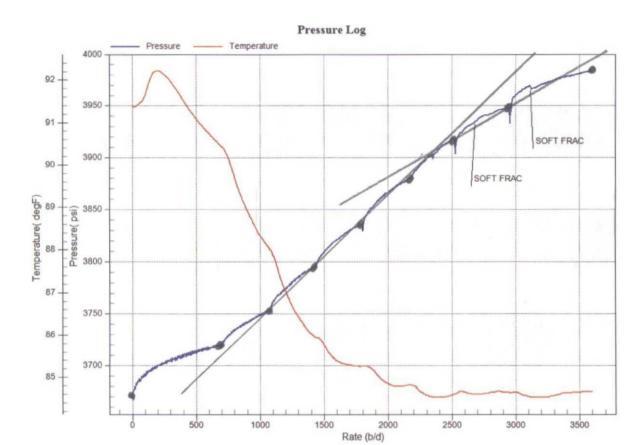

# **JOB INFORMATION SHEET**

|                         | Company Information                        |
|-------------------------|--------------------------------------------|
| Company Name:           | CHEVRON                                    |
| Address:                | 1500 LOUISIANA STREET                      |
|                         | HOUSTON, TX 77002                          |
|                         | Well Information                           |
| Well Name:              | CENTRAL VACUUM UNIT # 199                  |
| Field – Pool:           | VACUUM ·                                   |
| Status:                 | SHUT-IN                                    |
| •                       | Test Information                           |
| Type of Test:           | STEP RATE TEST                             |
| Gauge Depth:            | 4215'                                      |
| Production Interval:    | 4238'-4621'                                |
| Production Through:     | TUBING                                     |
| Tubing Pressure:        | 2325 psi                                   |
| Casing Pressure:        | 0 psi                                      |
| Shut In Time            | 2:50 PM                                    |
| Status:                 | SHUT-IN                                    |
| Temperature @ Run Depth | 92.80 degF                                 |
| Surface Temperature:    | 85.85 degF                                 |
| Ψ.                      | Comments                                   |
| SOFT FRAC @ 3941 BOTTO  | DM HOLE PRESSURE AND 2175 SURFACE PRESSURE |
|                         |                                            |
| SOFT FRAC @ 3969 BOTTO  | DM HOLE PRESSURE AND 2275 SURFACE PRESSURE |
| _                       |                                            |
|                         |                                            |
|                         |                                            |
|                         |                                            |
|                         |                                            |

## **Gradient Data Table**

| Rate b/d . | Pressure<br>psi | Temperature degF | Gradient psi/rate |  |
|------------|-----------------|------------------|-------------------|--|
| 0.00       | 3668.94         | 91.36            | 0.0000            |  |
| 720.00     | 3723.73         | 90.38            | 0.0761            |  |
| 1080.00    | 3755.03         | 88.01            | 0.0869            |  |
| 1440.00    | 3795.75         | 85.94            | 0.1131            |  |
| 1800.00    | 3836.60         | 85.26            | 0.1135            |  |
| 2188.00    | 3880.21         | 84.81            | 0.1124            |  |
| 2520.00    | 3918.30         | 84.61            | 0.1147            |  |
| 2952.00    | 3949.70         | 84.65            | 0.0727            |  |
| 3600.00    | 3983.82         | 84.66            | 0.0526            |  |

# **Archer**

Perforations: 4238'-4621'

|                     |                  | E IESI   |           |                           |                 |
|---------------------|------------------|----------|-----------|---------------------------|-----------------|
| RATE B/D            | Date             | Time     | BH PRESS  | SURF. PRESS               | Comments        |
| 0                   | 6/10/2015        | 12:50 PM | 3668      | 1710                      |                 |
| 720                 | 6/10/2015        | 1:05 PM  | 3723      | . 1775                    |                 |
| 1080                | 6/10/2015        | 1:20 PM  | 3755      | 1850                      |                 |
| 1440                |                  | _1:35 PM | 3795      | 1925                      |                 |
| 1800                |                  | 1:50 PM  | 3836      | 2000                      |                 |
| 2188                |                  | 2:05 PM  | 3880      | 2075                      |                 |
| 2520                |                  | 2:20 PM  | 3918      | 2125                      |                 |
| 2952                | 6/10/2015        | 2:35 PM  | 3949      | 2190                      | SOFT FRAC       |
| 3600                |                  | 2:50 PM  | 3983      | 2325                      | SOFT FRAC       |
| 5 MIN FALL OFF      |                  | 2:55 PM  | 3908      | 2100                      |                 |
| 10 MIN FALL OFF     | 6/10/2015        | 3:00 PM  | 3886      | 2025                      |                 |
| 15 MIN FALLOFF      |                  | 3:05 PM  | 3872      | 1975                      |                 |
|                     | CHEVRON          |          |           |                           | T. STANCZAK     |
|                     | CENTRAL V        | ACUUM UI | VIT # 199 | Witnessed By:             |                 |
|                     | VACUUM           |          |           | Truck Number:             |                 |
| County:             |                  |          |           |                           | LEVELLAND       |
|                     | <b>NEW MEXIC</b> | 0        |           | Tool Number:              |                 |
|                     | WATER            | _        |           |                           | STEP RATE TESTS |
| Shut In Time:       |                  |          |           | SOFT FRAC @               |                 |
| Total Shut In Time: | 15 MIN           |          |           | 3941 BOTTOM HOLE PRESSURE |                 |
| Tubing Size:        | 2.875"           |          |           | 2175 SURFACE PRESSURE     |                 |
| Open Hole:          | N/A              |          |           | SOFT FRAC @               |                 |
|                     |                  |          |           |                           |                 |

3969 BOTTOM HOLE PRESSURE