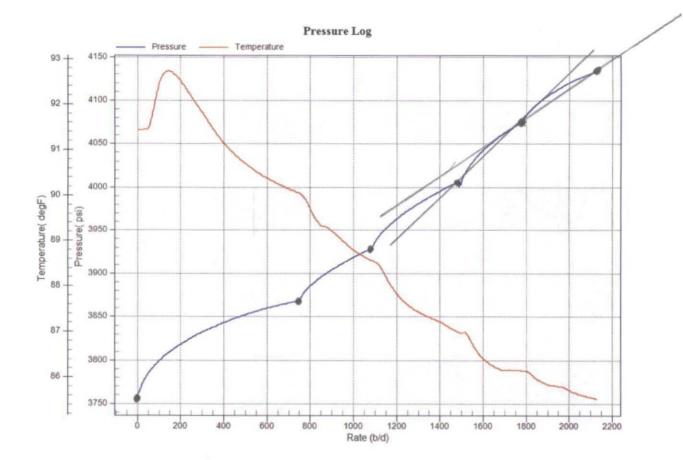

### **Gradient Data Table**

| Rate<br>b/d | Pressure<br>psi | Temperature<br>degF | Gradient psi/rate |
|-------------|-----------------|---------------------|-------------------|
| 0.00        | 3755.46         | 91.43               | 0.0000            |
| 748.00      | 3868.20         | 90.05               | 0.1507            |
| 1080.00     | 3928.19         | 88.56               | 0.1807            |
| 1483.00     | 4006.24         | 86.99               | 0.1937            |
| 1785.00     | 4076.09         | 86.13               | . 0.2313          |
| 2131.00     | 4133.72         | 85.52               | 0.1666            |