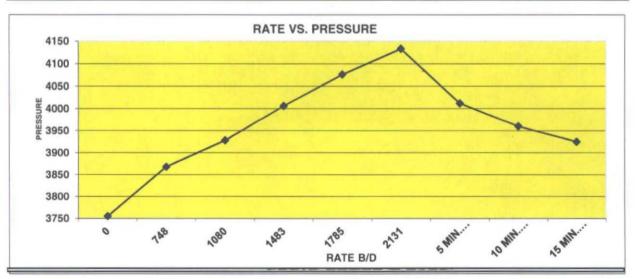

### **Gradient Data Table**

| Rate<br>b/d | Pressure<br>psi | Temperature<br>degF | Gradient psi/rate |
|-------------|-----------------|---------------------|-------------------|
| 0.00        | 3755.46         | 91.43               | 0.0000            |
| 748.00      | 3868.20         | 90.05               | 0.1507            |
| 1080.00     | 3928.19         | 88.56               | 0.1807            |
| 1483.00     | 4006.24         | 86.99               | 0.1937            |
| 1785.00     | 4076.09         | 86.13               | . 0.2313          |
| 2131.00     | 4133.72         | 85.52               | 0.1666            |