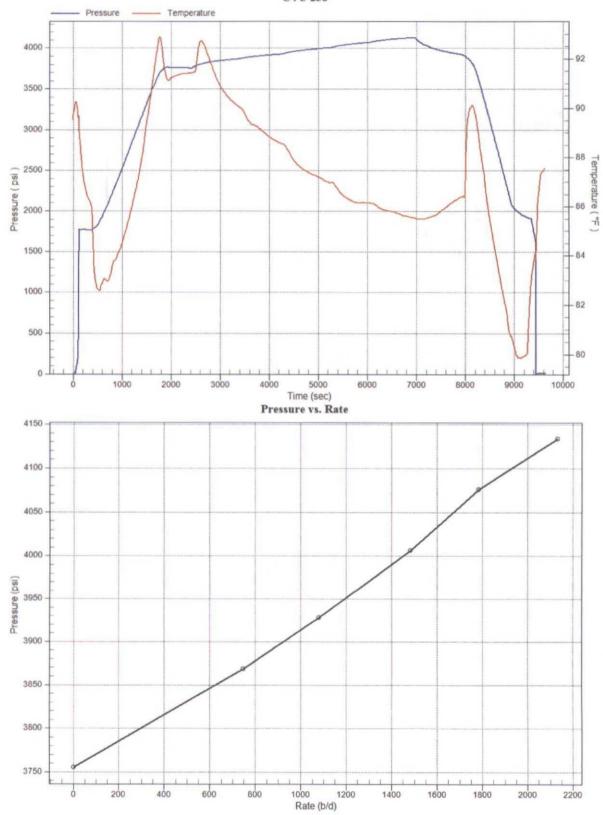

### **JOB INFORMATION SHEET**

| <u>:</u>                             |                           | *. |          |   |
|--------------------------------------|---------------------------|----|----------|---|
|                                      | Company Information       |    |          |   |
| Company Name:                        | CHEVRON                   |    |          |   |
| Address:                             | 1500 LOUISIANA STREET     |    |          |   |
|                                      | HOUSTON, TEXAS 77002      |    |          |   |
|                                      | Well Information          |    | ,        |   |
| Well Name:                           | CENTRAL VACUUM UNIT # 256 |    |          |   |
| Field – Pool:                        | VACUUM                    |    |          |   |
| Status:                              | SHUT-IN                   |    |          | _ |
|                                      | Test Information          |    | <u> </u> |   |
| Type of Test:                        | STEP-RATE TEST            |    |          |   |
| Gauge Depth:                         | 4455'                     |    |          |   |
| Production Interval:                 | 4452'-4956'               |    | •        |   |
| Production Through:                  | TUBING                    |    |          |   |
| Tubing Pressure:                     | 2625' psi                 |    |          |   |
| Casing Pressure:                     | 0 psi                     |    |          |   |
| Shut In Time                         | 1:15 PM                   | (  |          |   |
| Status:                              | SHUT-IN                   |    | •        |   |
| Temperature @ Run Depth <sup>e</sup> | 92.89 degF                |    |          |   |
| Surface Temperature:                 | 86.29 degF                |    |          | _ |
|                                      | Comments                  |    |          |   |
| SOFT FRAC @ 2131 B/D                 | <del>-</del>              |    |          |   |
| BOTTOM HOLE PRESSURE                 | @ 4133 PSI -              |    | •        |   |
| SURFACE PRESSURE @ 26                |                           |    |          |   |
| _                                    |                           |    |          |   |
| •                                    |                           |    |          |   |
|                                      |                           |    |          |   |
|                                      | ,                         |    |          |   |
| •                                    |                           |    |          |   |
|                                      |                           |    |          |   |
|                                      |                           |    |          |   |

### **Gradient Data Table**

| Rate<br>b/d | Pressure<br>psi | Temperature<br>degF | Gradient psi/rate |
|-------------|-----------------|---------------------|-------------------|
| 0.00        | 3755.46         | 91.43               | 0.0000            |
| 748.00      | 3868.20         | 90.05               | 0.1507            |
| 1080.00     | 3928.19         | 88.56               | 0.1807            |
| 1483.00     | 4006.24         | 86.99               | 0.1937            |
| 1785.00     | 4076.09         | 86.13               | . 0.2313          |
| 2131.00     | 4133.72         | 85.52               | 0.1666            |