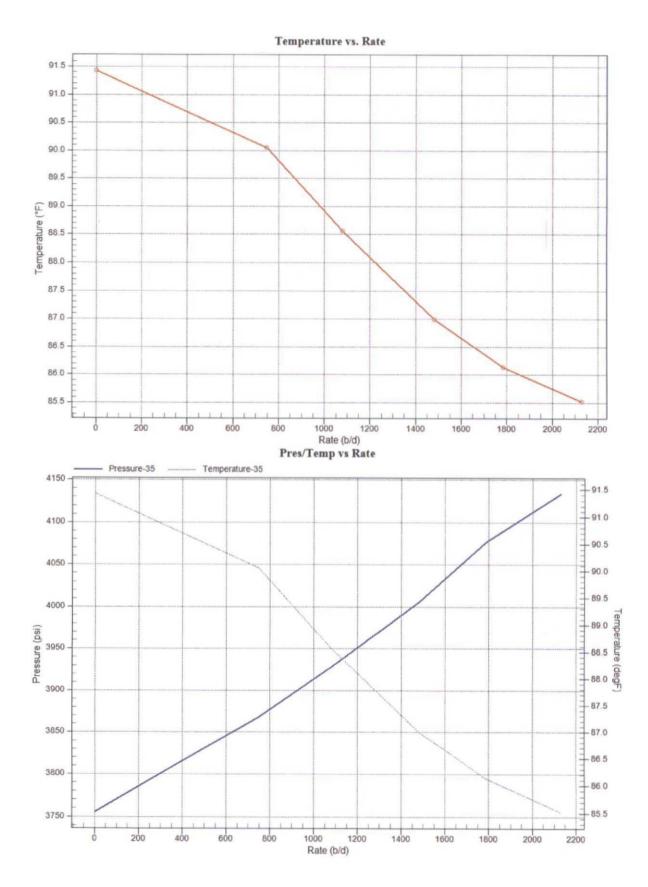

### **Gradient Data Table**

| Rate<br>b/d | Pressure<br>psi | Temperature<br>degF | Gradient psi/rate |
|-------------|-----------------|---------------------|-------------------|
| 0.00        | 3755.46         | 91.43               | 0.0000            |
| 748.00      | 3868.20         | 90.05               | 0.1507            |
| 1080.00     | 3928.19         | 88.56               | 0.1807            |
| 1483.00     | 4006.24         | 86.99               | 0.1937            |
| 1785.00     | 4076.09         | 86.13               | . 0.2313          |
| 2131.00     | 4133.72         | 85.52               | 0.1666            |