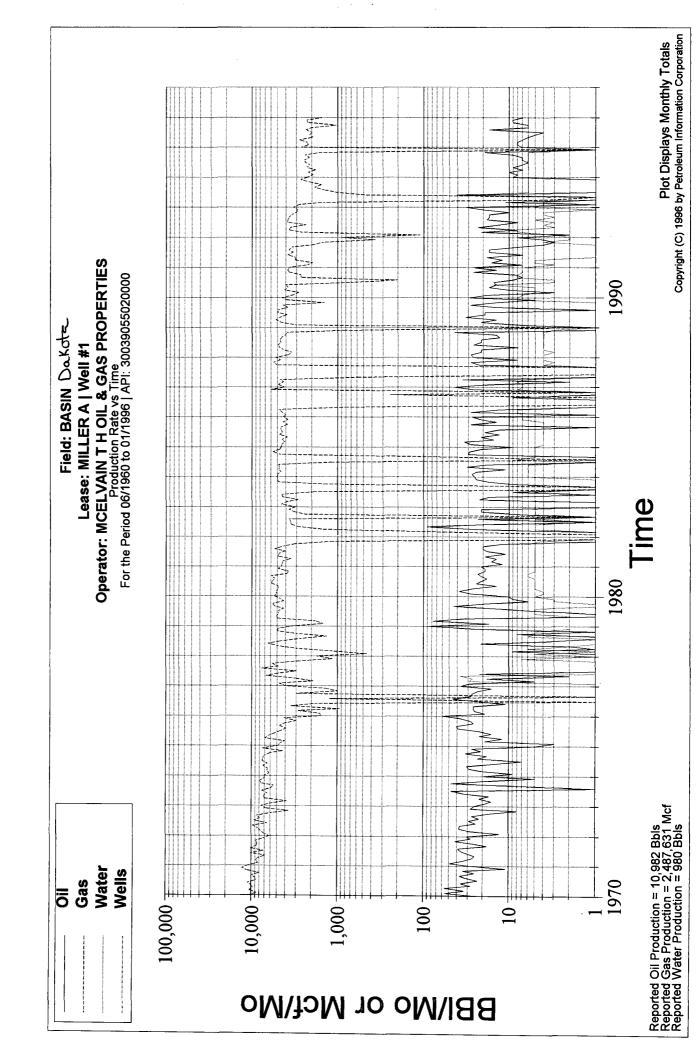

In accordance with New Mexico Oil Conservation Division rules, we are submitting the following information for your review.

- Form C-107A Application for Downhole Commingling;
- Form C-102 plat for each zone to be commingled;
- Production curve for each zone covering at least one year;
- Map showing offsetting Gallup and Dakota wells;
- Plat and notification list of offset operators/owners; and
- Notification list of working, royalty, and overriding royalty interest owners.

| The following facts are submitted in support of downhole commingling:                                                                                                                                   |                                                          | Intermediate<br>Zone              | Lower<br>Zone                                   |  |  |
|---------------------------------------------------------------------------------------------------------------------------------------------------------------------------------------------------------|----------------------------------------------------------|-----------------------------------|-------------------------------------------------|--|--|
| 1. Pool Name and<br>Pool Code                                                                                                                                                                           | Devils Fork Gallup<br>17610 - 34                         | V/veC                             | Basin Dakota<br>71599                           |  |  |
| 2. Top and Bottom of<br>Pay Section (Perforations)                                                                                                                                                      | 5674' - 5870' /                                          |                                   | 6740' - 6840'                                   |  |  |
| 3. Type of production<br>(Oil or Gas)                                                                                                                                                                   | 011                                                      |                                   | Gas                                             |  |  |
| 4. Method of Production<br>(Flowing or Artificial Lift)                                                                                                                                                 | Flowing                                                  |                                   | Flowing                                         |  |  |
| 5. Bottomhole Pressure<br>Oil Zones - Artificial Lift:<br>Estimated Current                                                                                                                             | a. <sup>(Current)</sup><br>368 PSIG                      | а.                                | a.<br>948 PSIG                                  |  |  |
| Estimated Current<br>Gas & Oil - Flowing:<br>Measured Current<br>All Gas Zones:<br>Estimated Or Measured Original                                                                                       | b. <sup>(Original)</sup><br>1862 PSIG                    | b.                                | ь.<br>2791 PSIG                                 |  |  |
| 6. Oil Gravity ( <sup>°</sup> API) or<br>Gas BTU Content                                                                                                                                                | 48°                                                      |                                   | 1180 BTU/48°                                    |  |  |
| 7. Producing or Shut-In?                                                                                                                                                                                | Shut-In                                                  |                                   | Producing                                       |  |  |
| Production Marginal? (yes or no)                                                                                                                                                                        | Yes                                                      |                                   | Yes                                             |  |  |
| <ul> <li>If Shut-In, give date and oil/gas/<br/>water rates of last production</li> <li>Note: For new zones with no production history,<br/>applicant shall be required to attach production</li> </ul> | Date: 6/93<br><sup>Rates:</sup> 7 BOPD/0 MCFD/<br>0 BWPD | Dato:<br>Rates:                   | Dato:<br>Rales:                                 |  |  |
| estimates and supporting data<br>* If Producing, give date andoil/gas/<br>water rates of recent test<br>(within 60 days)                                                                                | Date:<br>Rates:                                          | Date:<br>Rates:                   | Date: 7/96<br>Rates: 3 BOPD/1795 MCFD<br>6 BWPD |  |  |
| 8. Fixed Percentage Allocation<br>Formula -% for each zone                                                                                                                                              | on: Gas:<br>Allocation to be <sup>%</sup> ba:            | on: Gas:<br>ed upon Dakota Pröduc | Oll: Gas:<br>Lion % %                           |  |  |

15. NMOCD Reference Cases for Rule 303(D) Exceptions:

16. ATTACHMENTS:
\* C-102 for each zone to be commingled showing its spacing unit and acreage dedication.
\* Production curve for each zone for at least one year. (If not available, attach explanation.)
\* For zones with no production history, estimated production rates and supporting data.
\* Data to support allocation method or formula.
\* Notification list of all offset operators.
\* Notification list of working, overriding, and royalty interests for uncommon interest cases.
\* Any additional statements, data, or documents required to support commingling.