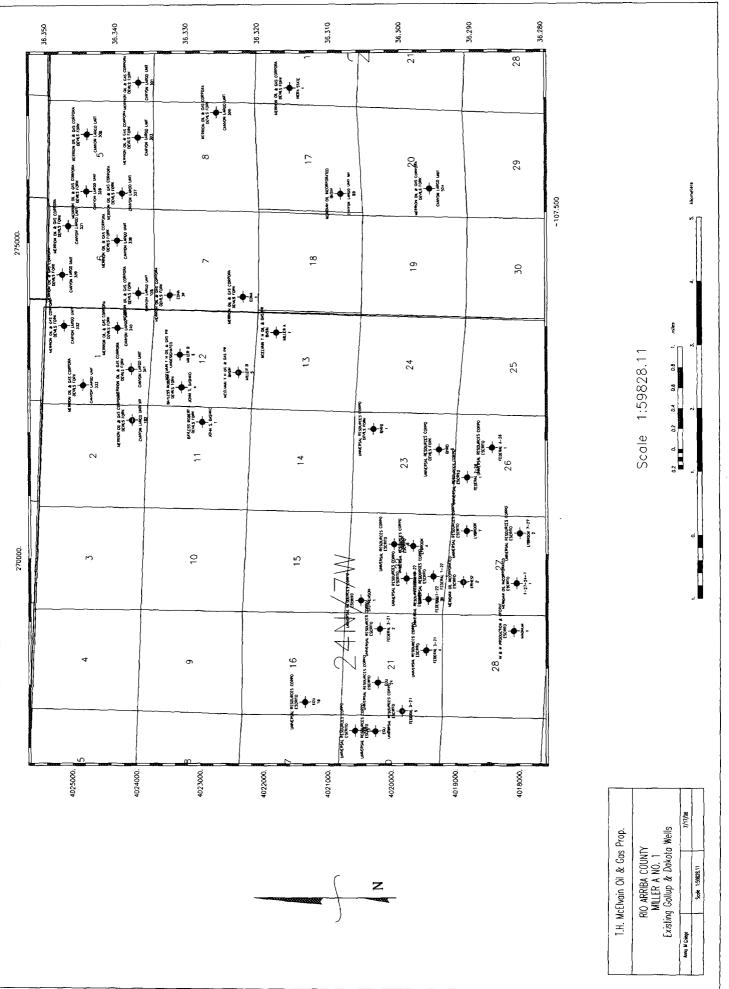

In accordance with New Mexico Oil Conservation Division rules, we are submitting the following information for your review.

- Form C-107A Application for Downhole Commingling;
- Form C-102 plat for each zone to be commingled;
- Production curve for each zone covering at least one year;
- Map showing offsetting Gallup and Dakota wells;
- Plat and notification list of offset operators/owners; and
- Notification list of working, royalty, and overriding royalty interest owners.

15. NMOCD Reference Cases for Rule 303(D) Exceptions:

16. ATTACHMENTS:
\* C-102 for each zone to be commingled showing its spacing unit and acreage dedication.
\* Production curve for each zone for at least one year. (If not available, attach explanation.)
\* For zones with no production history, estimated production rates and supporting data.
\* Data to support allocation method or formula.
\* Notification list of all offset operators.
\* Notification list of working, overriding, and royalty interests for uncommon interest cases.
\* Any additional statements, data, or documents required to support commingling.