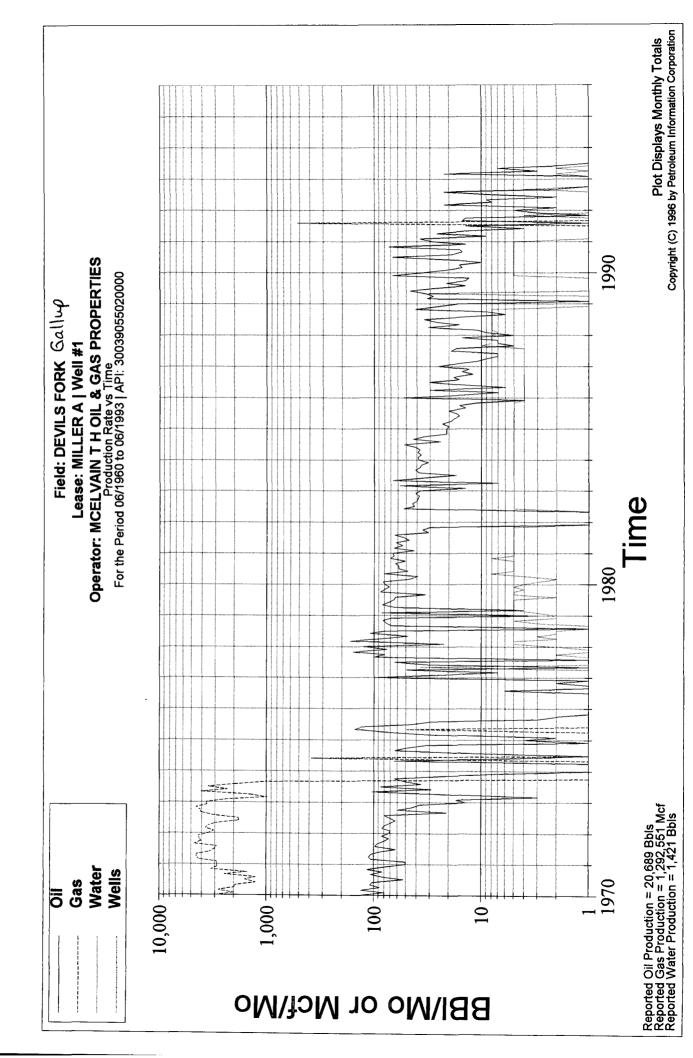

In accordance with New Mexico Oil Conservation Division rules, we are submitting the following information for your review.

- Form C-107A Application for Downhole Commingling;
- Form C-102 plat for each zone to be commingled;
- Production curve for each zone covering at least one year;
- Map showing offsetting Gallup and Dakota wells;
- Plat and notification list of offset operators/owners; and
- Notification list of working, royalty, and overriding royalty interest owners.

| The following facts are submitted in support of downhole commingling:                                                                                                                                   |                                                          | Intermediate<br>Zone              | Lower<br>Zone                                   |  |  |
|---------------------------------------------------------------------------------------------------------------------------------------------------------------------------------------------------------|----------------------------------------------------------|-----------------------------------|-------------------------------------------------|--|--|
| 1. Pool Name and<br>Pool Code                                                                                                                                                                           | Devils Fork Gallup<br>17610 - 34                         | V/veC                             | Basin Dakota<br>71599                           |  |  |
| 2. Top and Bottom of<br>Pay Section (Perforations)                                                                                                                                                      | 5674' - 5870' /                                          |                                   | 6740' - 6840'                                   |  |  |
| 3. Type of production<br>(Oil or Gas)                                                                                                                                                                   | 011                                                      |                                   | Gas                                             |  |  |
| 4. Method of Production<br>(Flowing or Artificial Lift)                                                                                                                                                 | Flowing                                                  |                                   | Flowing                                         |  |  |
| 5. Bottomhole Pressure<br>Oil Zones - Artificial Lift:<br>Estimated Current                                                                                                                             | a. <sup>(Current)</sup><br>368 PSIG                      | а.                                | a.<br>948 PSIG                                  |  |  |
| Estimated Current<br>Gas & Oil - Flowing:<br>Measured Current<br>All Gas Zones:<br>Estimated Or Measured Original                                                                                       | b. <sup>(Original)</sup><br>1862 PSIG                    | b.                                | ь.<br>2791 PSIG                                 |  |  |
| 6. Oil Gravity ( <sup>°</sup> API) or<br>Gas BTU Content                                                                                                                                                | 48°                                                      |                                   | 1180 BTU/48°                                    |  |  |
| 7. Producing or Shut-In?                                                                                                                                                                                | Shut-In                                                  |                                   | Producing                                       |  |  |
| Production Marginal? (yes or no)                                                                                                                                                                        | Yes                                                      |                                   | Yes                                             |  |  |
| <ul> <li>If Shut-In, give date and oil/gas/<br/>water rates of last production</li> <li>Note: For new zones with no production history,<br/>applicant shall be required to attach production</li> </ul> | Date: 6/93<br><sup>Rates:</sup> 7 BOPD/0 MCFD/<br>0 BWPD | Dato:<br>Rates:                   | Dato:<br>Rales:                                 |  |  |
| estimates and supporting data<br>* If Producing, give date andoil/gas/<br>water rates of recent test<br>(within 60 days)                                                                                | Date:<br>Rates:                                          | Date:<br>Rates:                   | Date: 7/96<br>Rates: 3 BOPD/1795 MCFD<br>6 BWPD |  |  |
| 8. Fixed Percentage Allocation<br>Formula -% for each zone                                                                                                                                              | on: Gas:<br>Allocation to be <sup>%</sup> ba:            | on: Gas:<br>ed upon Dakota Pröduc | Oll: Gas:<br>Lion % %                           |  |  |

15. NMOCD Reference Cases for Rule 303(D) Exceptions:

16. ATTACHMENTS:
\* C-102 for each zone to be commingled showing its spacing unit and acreage dedication.
\* Production curve for each zone for at least one year. (If not available, attach explanation.)
\* For zones with no production history, estimated production rates and supporting data.
\* Data to support allocation method or formula.
\* Notification list of all offset operators.
\* Notification list of working, overriding, and royalty interests for uncommon interest cases.
\* Any additional statements, data, or documents required to support commingling.