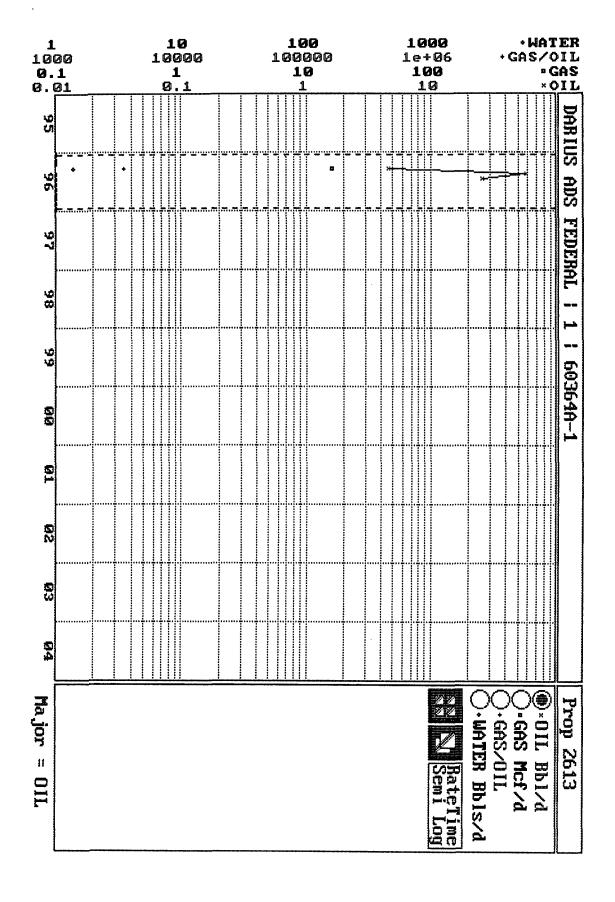

|            |                  |                                                                                                                                                 |                                                                   |                                             |  |
|                                                                                                                                                     |        |               |       |          |          |            |                  | Signature Donna Will Printed Name Regulator Title 9/3/96 Date  18 SURVE I hereby certify was plotted from me or under my and correct to the be. | iams  YOR CERTIFIC that the well location of supervision, and the | s contained herein is knowledge and belief. |  |



State of New Mexico Energy, Minerals & Natural Resources Department

District I PO Box 1980, Hobbs, NM 88241-1980 District II PO Drawer DD, Artesia, NM 88211-0719 District III 1000 Rio Brazos Rd., Aztec, NM 87410 District IV PO Box 2088, Santa Fe, NM 87504-2088

### **OIL CONSERVATION DIVISION** P.O. Box 2088 Santa Fe, NM 87504-2088

Form C-102 Revised February 10, 1994 Instructions on back Submit to Appropriate District Office State Lease - 4 Copies Fee Lease - 3 Copies

AMENDED REPORT

|                                                   |                                       |                  | LUCA                        |                        |            | ACKE        | AGE DEDICA             |                                           |                          |             |