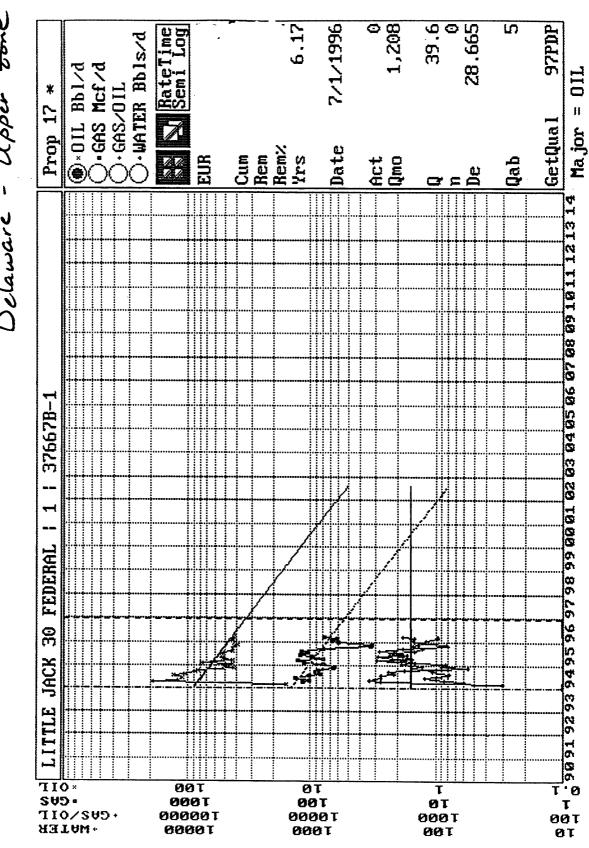

the #1 & 2, the original BHP for the #1 & 2 is an average of 2337.5, and the current BHP today is approximately 1190. We anticipate the well to come in flowing but eventually will have to be put on artificial lift. The estimated gravity for the Delaware zone is +/- 41. Based off figures from the Delaware production in the #1 & 2, we anticipate the Delaware perfs in this well to be approximately 64 bbls oil, 147 mcf, and 86 water. This would make the allocation factors for the downhole commingling of the Darius 'ADS' Federal #1 to be as follows:

Delaware: 60% oil and 50% gas Bone Spring: 40% oil and 50% gas

We submit the production graph information for the Little Jack '30' Federal well(s) no. 1 & 2 to be considered for the proposed downhole commingling of the well.

Upper fone Delaware



43.5 1.58 78.193 RateTime Semi Log 1,267 O.GAS Mcf.d O.GAS.OIL O.WATER Bbls.d 6 Delaware - Upper Fone \*OIL Bb1/d OIL Prop 20 \* ŧŧ GetQua] Ma jor Cum Bem Bem:: Yrs Date Act (mo Qab EUR - 39891 92 93 94 95 96 97 98 99 88 81 82 83 84 85 86 87 88 89 1811 1213 14 397046-2 N FEDERAL 30 JACK LITTLE \*OIF •CUZ •CUZ •CUZ •MUEE 00T 000T 00000T 00000T 0T 00T 0000T 0000T T ØT ØØØT ØØT 00 T ØT