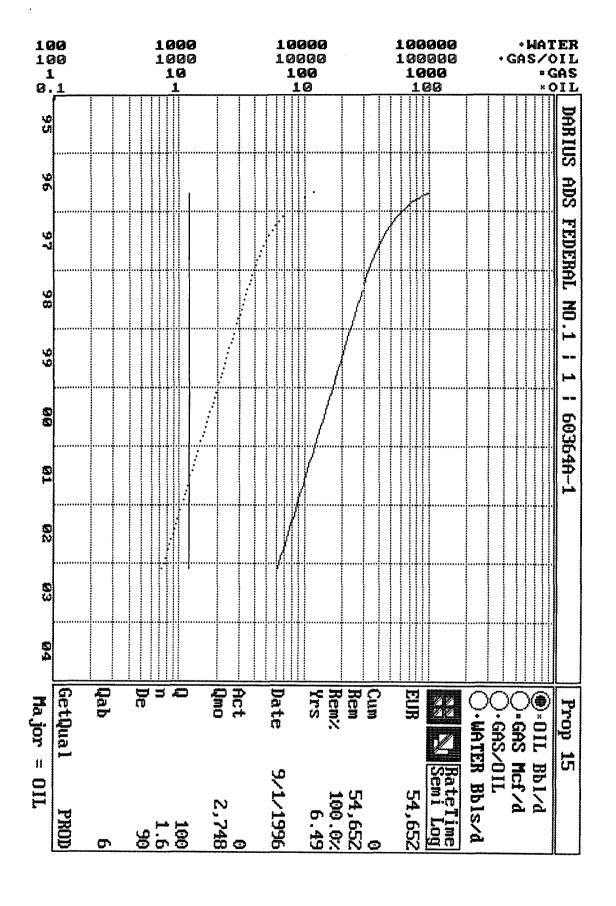

|                                                 |  |
|                                                   |                                       |                  | ĺ                           |                        |            | )           |                        | 11                                        |                          |             | !                                               |  |
| N .                                               |                                       | i                |                             | !                      |            | I           |                        |                                           |                          |             |                                                 |  |

Certificate Number



|                        |