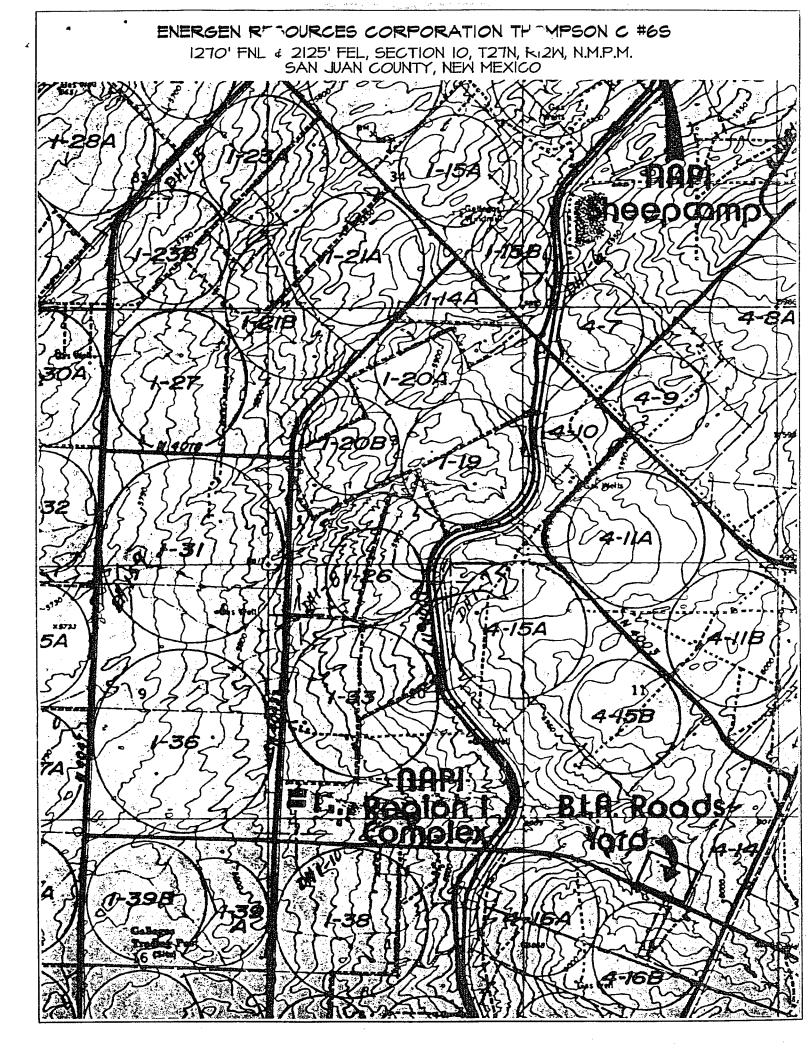

Attached is a well location plat showing dedicated acreage (C102), a plat showing the offsetting spacing units and Fruitland Coal Wells, and a topographic map.

Your favorable consideration of this request would be appreciated.