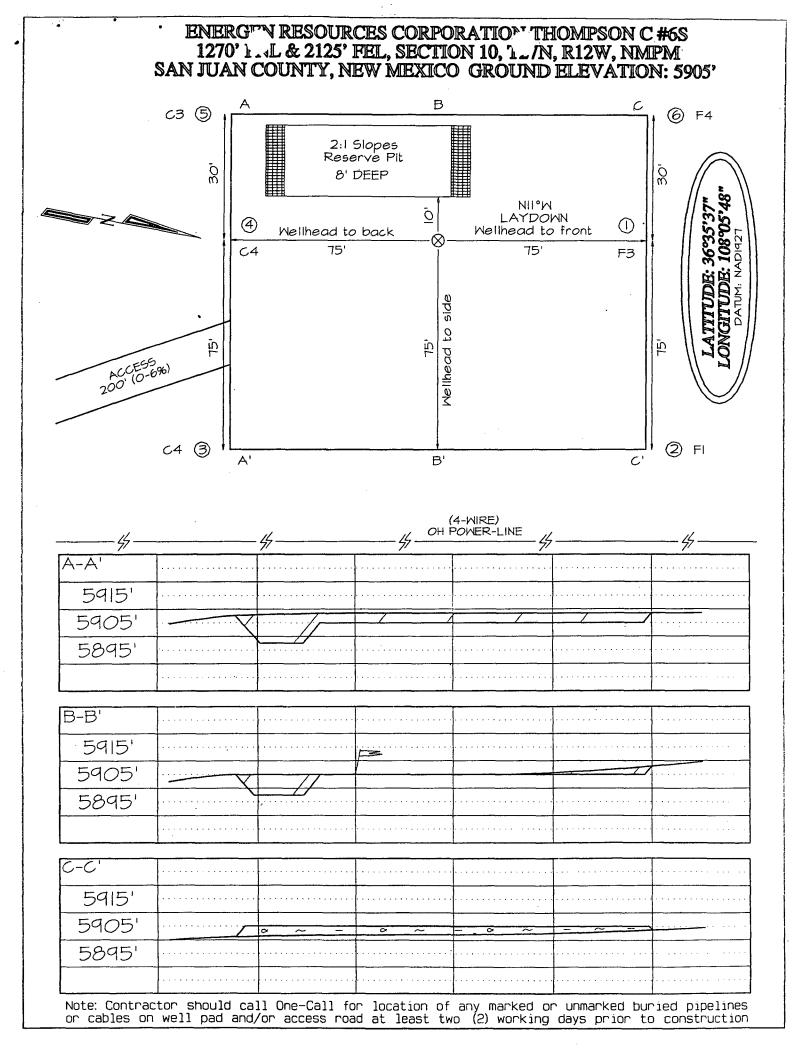

This well is located 1270' FNL & 2125' FEL of Section 10-T27N-R12W, San Juan County, New Mexico and is dedicated to a spacing unit consisting of the E/2 of Section 10, in the Basin Fruitland Coal gas pool.

This well is located closer than 660' from the western proration unit boundary by 150'. This is due to the location being within the boundaries of the Navajo Agricultural Products Industry (NAPI) farm and the location is situated so that it is outside the circular sprinkler system and will not interfere with the farm products. A standard location is not available for this reason.

Attached is a well location plat showing dedicated acreage (C102), a plat showing the offsetting spacing units and Fruitland Coal Wells, and a topographic map.

Your favorable consideration of this request would be appreciated.