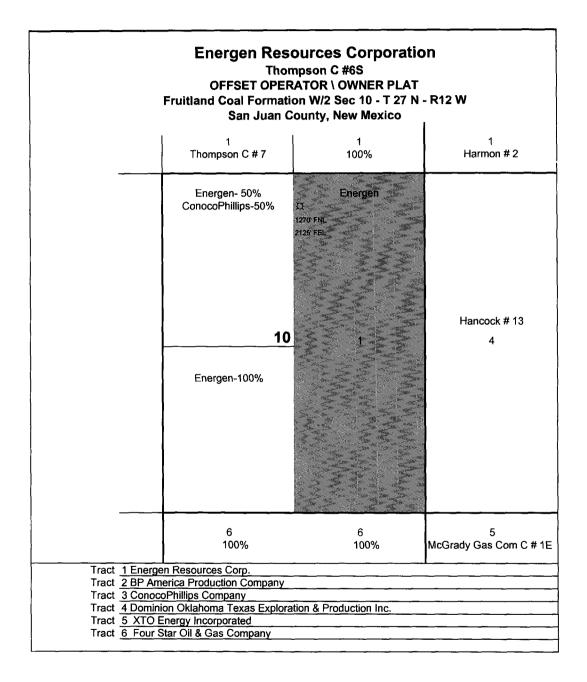

This well is located 1270' FNL & 2125' FEL of Section 10-T27N-R12W, San Juan County, New Mexico and is dedicated to a spacing unit consisting of the E/2 of Section 10, in the Basin Fruitland Coal gas pool.

This well is located closer than 660' from the western proration unit boundary by 150'. This is due to the location being within the boundaries of the Navajo Agricultural Products Industry (NAPI) farm and the location is situated so that it is outside the circular sprinkler system and will not interfere with the farm products. A standard location is not available for this reason.

Attached is a well location plat showing dedicated acreage (C102), a plat showing the offsetting spacing units and Fruitland Coal Wells, and a topographic map.

Your favorable consideration of this request would be appreciated.

Sincerely,

David M. Poage District Landman

LIST OF AFFECTED OWNERS Thompson C # 6S E/2 Section 10-T27N-R12W Fruitland Coal Formation San Juan County, New Mexico

**BP** America Production Company Dominion Oklahoma Texas Exploration & Production Inc. XTO Energy Incorporated Four Star Oil & Gas Company