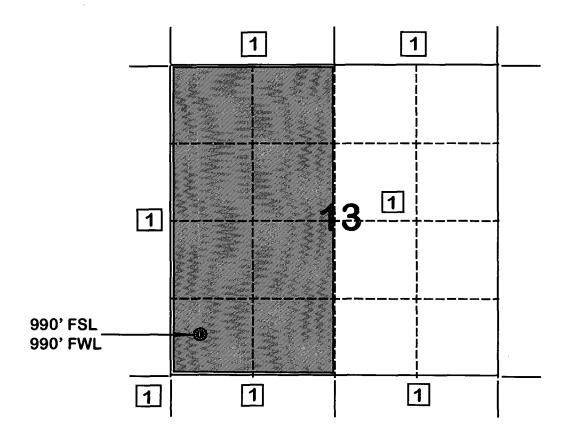

990'FSL, 990'FWL Section 13, T-27-N, R-5-W, Rio Arriba County, NM

API #30-039-60067

Dear Mr. LeMay:

This is a request for administrative approval for downhole commingling the Tapacitos Pictured Cliffs and Blanco Mesa Verde in the subject well. This is well was originally drilled as a Pictured Cliffs and Mesa Verde dual; it is intended to add pay in the Mesa Verde and commingle.

To comply with the New Mexico Oil Conservation Division rules, Burlington Resources Oil & Gas is submitting the following for your approval of this commingling:

- 1. Form C107A Application for Downhole Commingling;
- 2. C-102 plat for each zone showing its spacing unit and acreage dedication;
- 3. Production curve for the both formations for at least one year;
- 4. Notification list of offset operators Meridian is operator of San Juan 27-5 Unit;
- 5. Shut in wellhead pressure and calculated down hole pressure;
- 6. Nine-section plats for the Pictured Cliffs and Mesa Verde