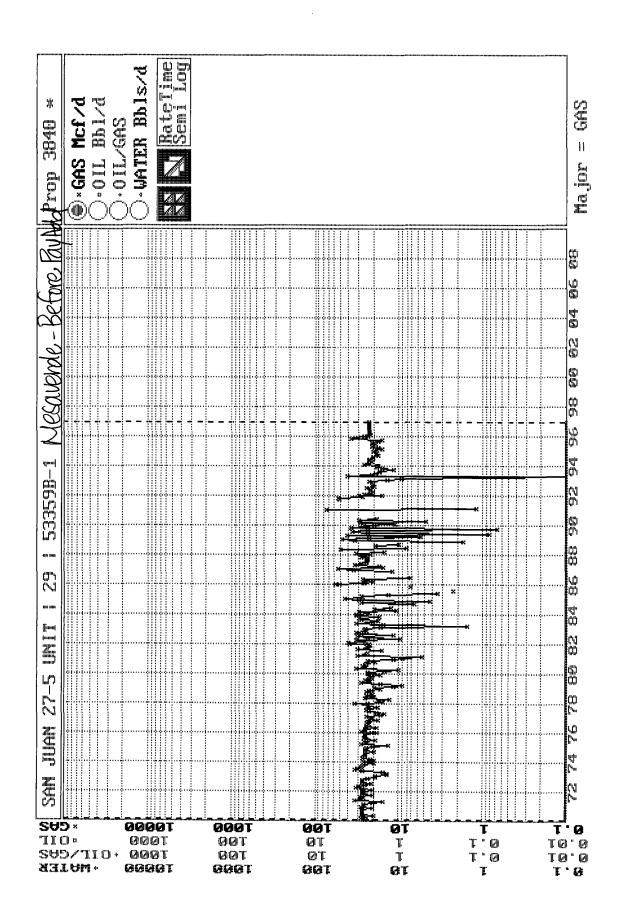

To comply with the New Mexico Oil Conservation Division rules, Burlington Resources Oil & Gas is submitting the following for your approval of this commingling:

- 1. Form C107A Application for Downhole Commingling;
- 2. C-102 plat for each zone showing its spacing unit and acreage dedication;
- 3. Production curve for the both formations for at least one year;
- 4. Notification list of offset operators Meridian is operator of San Juan 27-5 Unit;
- 5. Shut in wellhead pressure and calculated down hole pressure;
- 6. Nine-section plats for the Pictured Cliffs and Mesa Verde