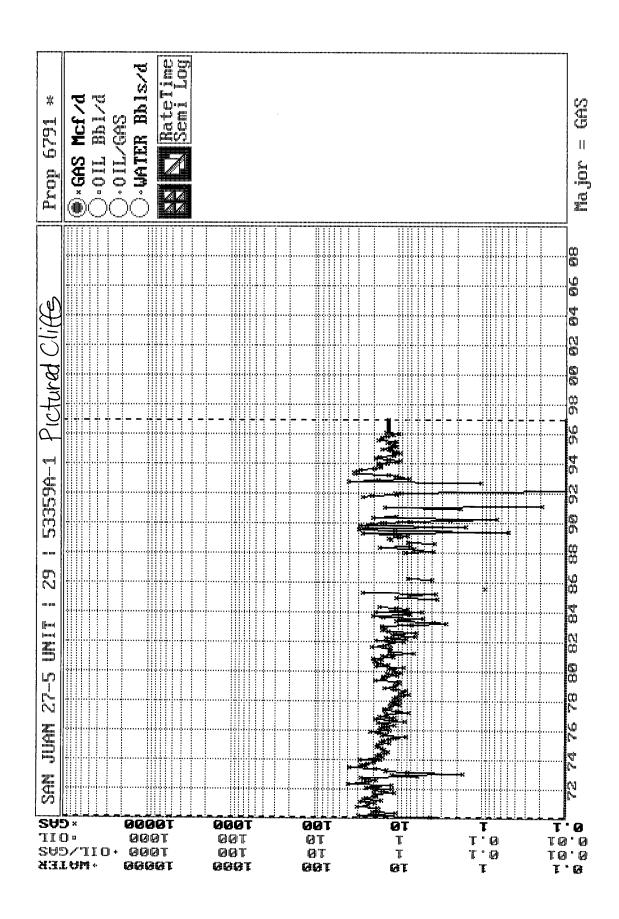

To comply with the New Mexico Oil Conservation Division rules, Burlington Resources Oil & Gas is submitting the following for your approval of this commingling:

- 1. Form C107A Application for Downhole Commingling;
- 2. C-102 plat for each zone showing its spacing unit and acreage dedication;
- 3. Production curve for the both formations for at least one year;
- 4. Notification list of offset operators Meridian is operator of San Juan 27-5 Unit;
- 5. Shut in wellhead pressure and calculated down hole pressure;
- 6. Nine-section plats for the Pictured Cliffs and Mesa Verde