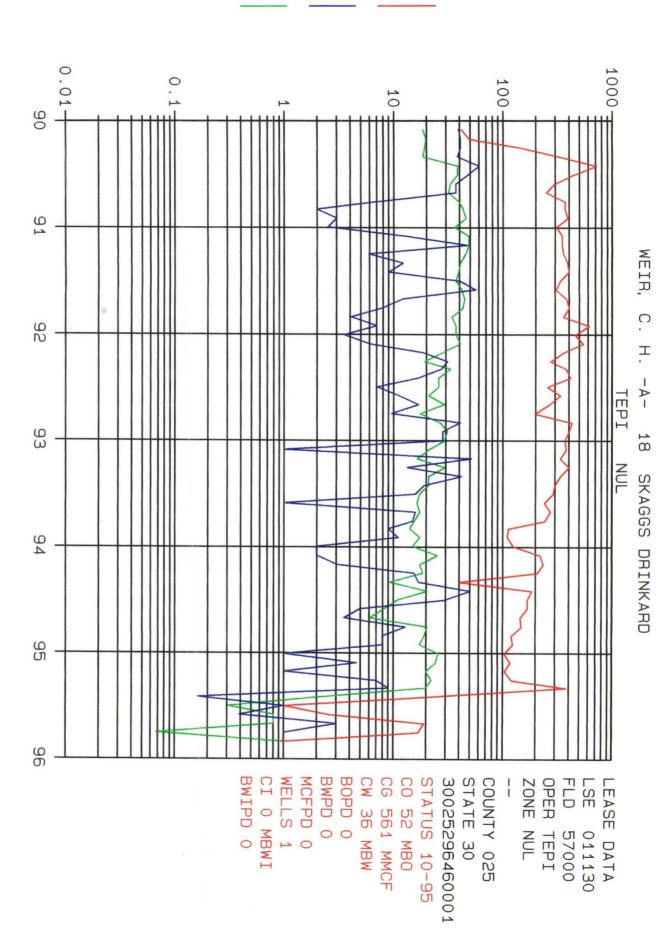

| The following facts are submitted in           | Lower                                         | Intermediate | Upper                                  |
|------------------------------------------------|-----------------------------------------------|--------------|----------------------------------------|
| support of downhole commingling:               | Zone                                          | Zone         | Zone                                   |
| 1. Pool Name and                               | Skaggs Drinkard                               |              | Monument Tubb                          |
| Pool Code                                      | 57000                                         |              | 47090                                  |
| 2. Top And Bottom of                           | 663-6978                                      | ۶.           | 6333-6521                              |
| Pay Section (Perforations)                     | L                                             |              |                                        |
| 3. Type of production                          | oi                                            | 4            | oil                                    |
| (Oil or Gas)                                   |                                               |              | aumaina                                |
| 4. Method of Production                        | pumping                                       | 4            | pumping                                |
| (Flowing or Artificial Lift)                   | (Current)                                     |              | ·                                      |
|                                                | , ,                                           |              | 1005                                   |
| 5. Bottomhole Pressure                         | a.700 psi                                     | a.           | a.1025 psi                             |
| Oil Zones - Artificial Lift:                   | 1                                             |              | 1                                      |
| Estimated Current                              | (Original)                                    |              |                                        |
| d I                                            |                                               |              | l                                      |
| Gas & Oil - Flowing:                           | b.                                            | b.           | b.                                     |
| Measured Current                               | 1                                             |              | 1                                      |
| All Gas Zones:                                 | 1                                             |              |                                        |
| Estimated Or Measured                          | 1                                             |              |                                        |
| Original<br>6. Oil Gravity (* API) or          | 38                                            | <u></u>      | 35                                     |
| Gas BTU Content                                | 30                                            | 2            |                                        |
| 7. Producing or Shut-In?                       | shut-in                                       |              | Producing                              |
| Production Marginal? (yes or no)               | Ves                                           |              | Yes                                    |
| Production marginals (just of its)             | , <u>, , , , , , , , , , , , , , , , , , </u> | <u></u>      | ······································ |
| * If Shut-In, give date and oil/gas/           | Date: 9/1/95                                  |              |                                        |
| water rates of last production                 | Rates: 1/19/3                                 |              | 1                                      |
| Note: For new zones with no production         | Rales. Intero                                 |              | 1                                      |
| history, applicant shall be required to attach | 1                                             |              |                                        |
|                                                |                                               |              |                                        |
| production estimates and supporting data       |                                               |              |                                        |
| * If Producing, give date and oil/gas/         |                                               |              | 2/18/97                                |
| water rates of recent test                     | Rates:                                        |              | 14/159/1                               |
| (within 60 days)                               | L                                             |              |                                        |
| 8. Fixed Percentage Allocation                 | Oil: Gas:                                     | Oil: Gas:    | Oil: Gas:                              |
| Formula -% for each zone                       | 61% 43%                                       | % %          | 39% 57%                                |
| 4                                              | 1                                             |              |                                        |

BOPD BWPD

MCFPD