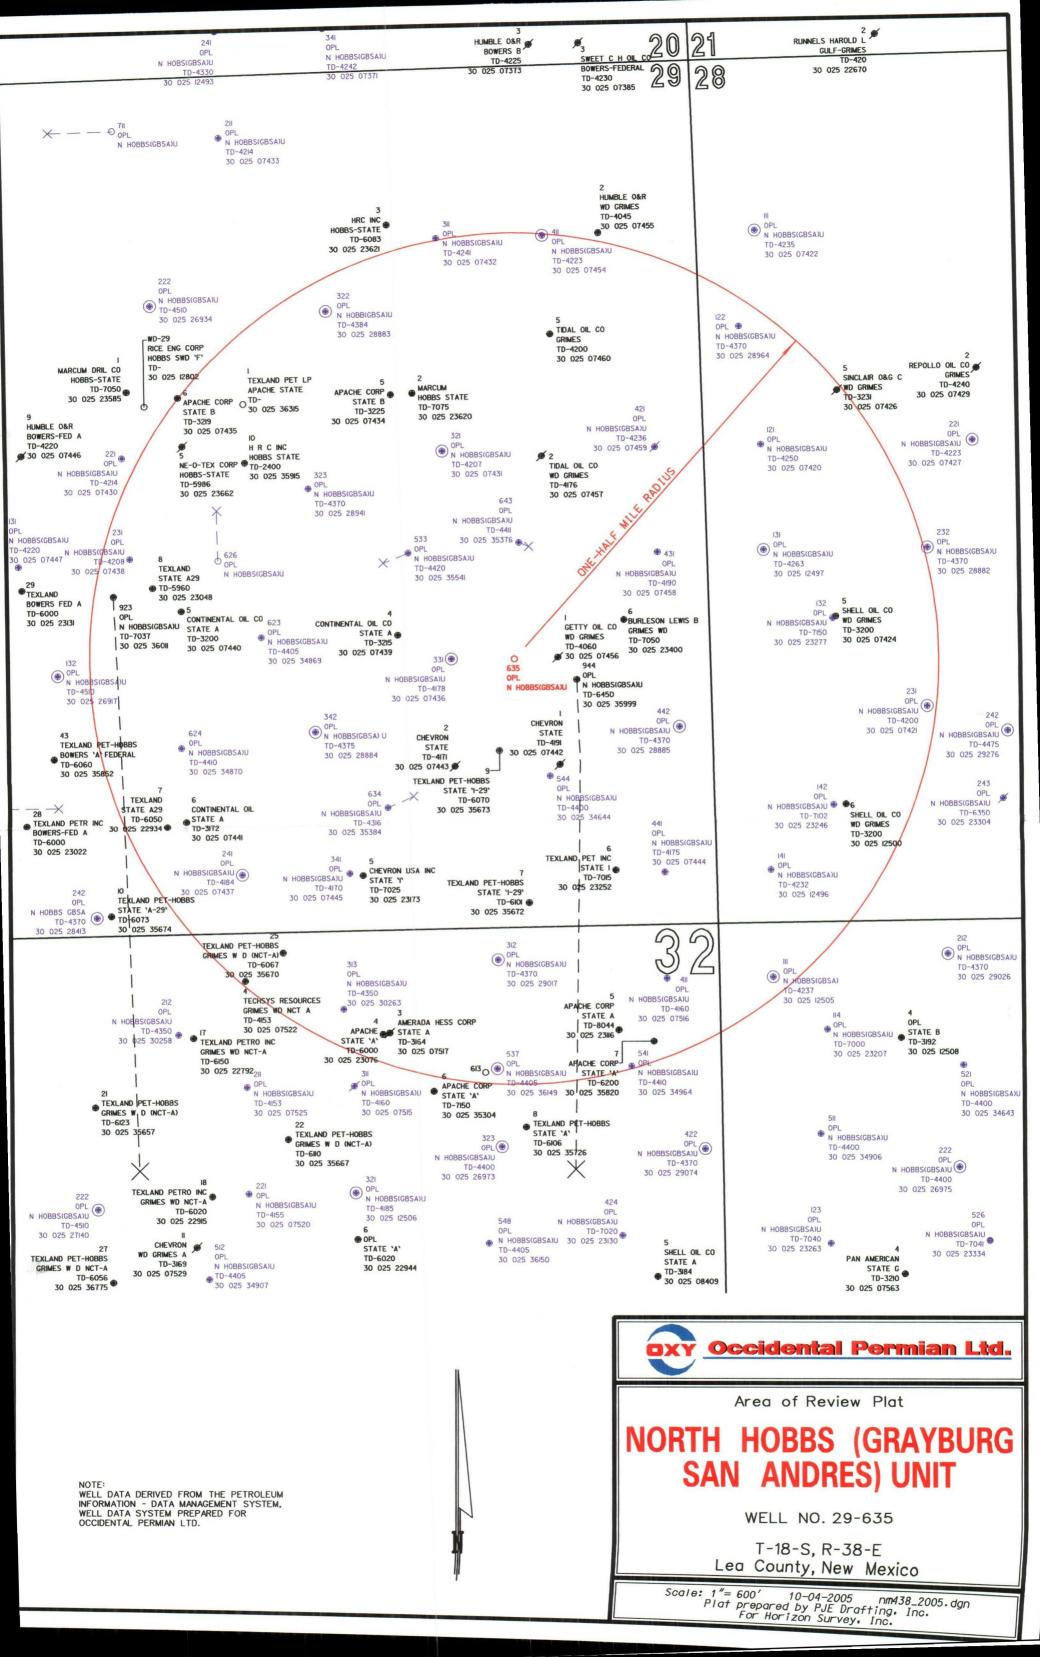

|                      | ·····                                                        |                 |                                            |                                       |
| 5. Give the dep          | th to and name of any ove                                | rlying and/or        | underlying oil and                                           | gas zones       | (pools) in this area                       | <b>i</b> .                            |
| Byers (                  | Queen), +/- 3680'; Glo                                   | orieta, 530          | 0'                                                           |                 |                                            | · · · · · · · · · · · · · · · · · · · |





# Exhibit 1.0 – Area of Review Data

North Hobbs G/SA Unit No. 635

A review of the subject well's AOR shows that 10 new wells have been drilled within the ½-mile radius since the previous review occurred (done as a part of Oxy's August, 2001 application to amend Order No. R-6199). These wells are:

## Section 29, T-18-S, R-38-E

North Hobbs G/SA Unit No. 533 (30-025-35541) North Hobbs G/SA Unit No. 537 (30-025-36149) North Hobbs G/SA Unit No. 626 (30-025-37250) North Hobbs G/SA Unit No. 643 (30-025-35376) North Hobbs G/SA Unit No. 923 (30-025-36011) North Hobbs G/SA Unit No. 944 (30-025-35999) State "I-29" No. 7 (30-025-25696) State "I-29" No. 9 (30-025-35673)

Section 32, T-18-S, R-38-E

State A No. 7 (30-025-35820) W.D. Grimes (NCT-A) No. 25 (30-025-35670)

The attached copies of su