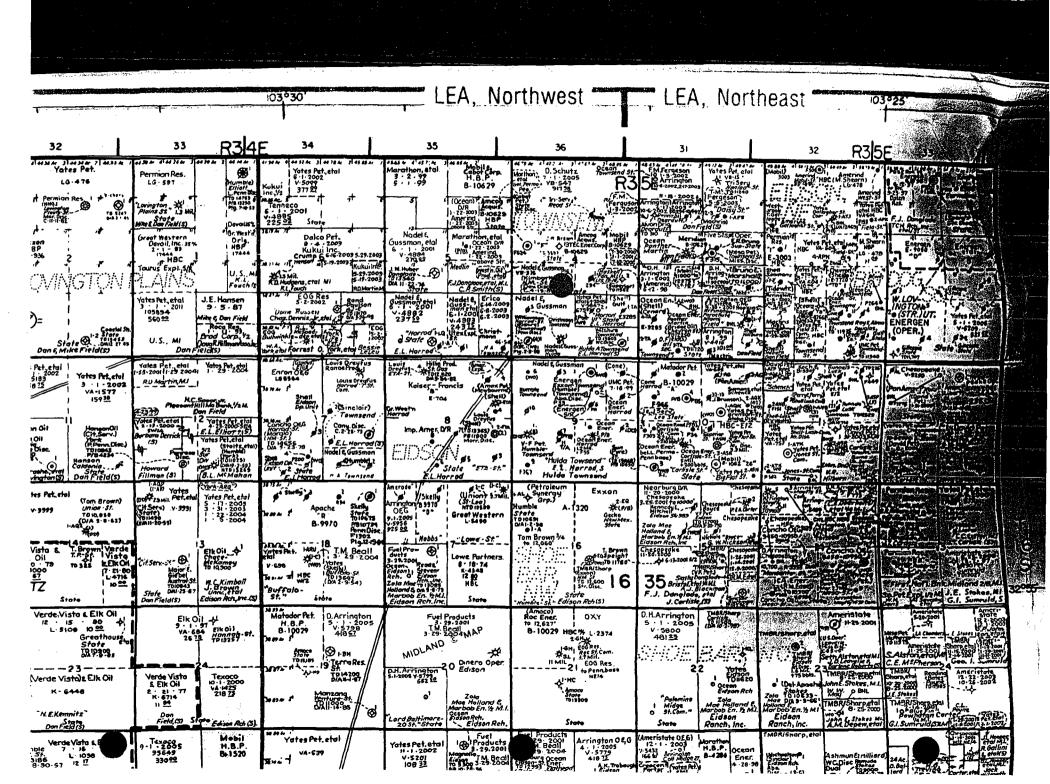

## NADEL AND GUSSMAN PERMIAN, LLC NM STATE #1

Unit N Section 4, T. 16 S., R. 35 E. GPS: 32 57' 10" N & 103 27' 48"

**CLOSURE** 

Prepared By
Eddie Seay Consulting
November 2005

NMOCD Environmental ATTN: Larry Johnson 1625 N. French Drive Hobbs, NM 88240

RE: Nadel and Gussman Permian, LLC NM State #1 Spill Unit N Sect. 4, T. 16 S., R. 35 E API-30-025-27539

Mr. Johnson:

We have achieved cleanup per OCD guidelines at the above listed site. We have hauled approximately 1100 cu, yds.. of oily soil to Saunders Landfarm. We would like to backfill excavated area with clean soil, contour and seed. When this has been completed, a final report will be filed.