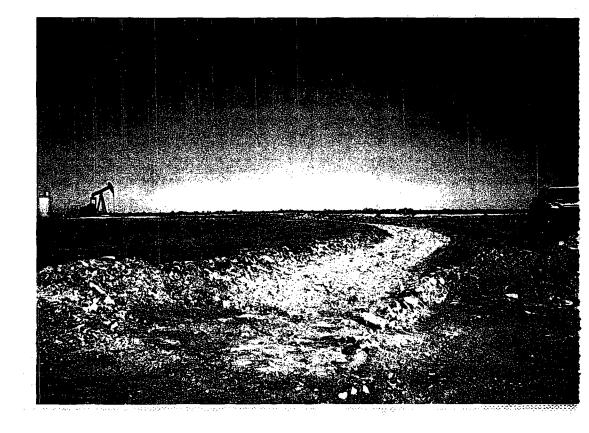

RE: Nadel and Gussman Permian, LLC NM State #1 Spill Unit N Sect. 4, T. 16 S., R. 35 E API-30-025-27539

Mr. Johnson:

We have achieved cleanup per OCD guidelines at the above listed site. We have hauled approximately 1100 cu, yds.. of oily soil to Saunders Landfarm. We would like to backfill excavated area with clean soil, contour and seed. When this has been completed, a final report will be filed.

Find attached photos of site and analytical. If you have any questions, please call.

Sincerely,

Eddie W. Seay, Agent Eddie Seay Consulting

Ellie W Sum

601 W. Illinois

Hobbs, NM 88242

(505)392-2236

seay04@leaco.net