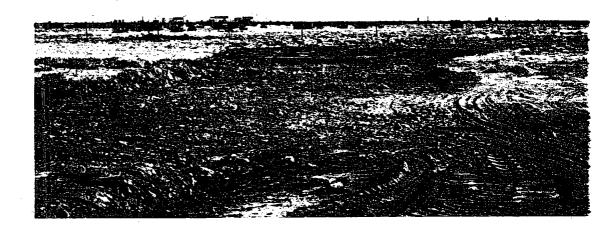

RE: Nadel and Gussman Permian, LLC NM State #1 Spill Unit N Sect. 4, T. 16 S., R. 35 E API-30-025-27539

Mr. Johnson:

We have achieved cleanup per OCD guidelines at the above listed site. We have hauled approximately 1100 cu, yds.. of oily soil to Saunders Landfarm. We would like to backfill excavated area with clean soil, contour and seed. When this has been completed, a final report will be filed.

Find attached photos of site and analytical. If you have any questions, please call.

Sincerely,

Eddie W. Seay, Agent Eddie Seay Consulting

Ellie W Sum

601 W. Illinois

Hobbs, NM 88242

(505)392-2236

seay04@leaco.net