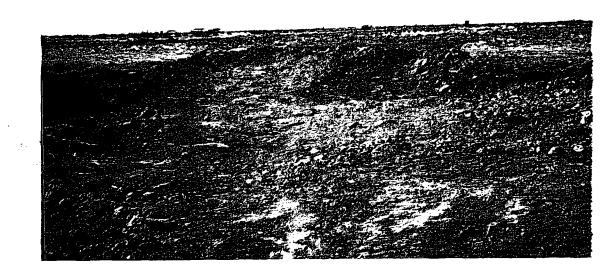

RE: Nadel and Gussman Permian, LLC NM State #1 Spill Unit N Sect. 4, T. 16 S., R. 35 E API-30-025-27539

Mr. Johnson:

We have achieved cleanup per OCD guidelines at the above listed site. We have hauled approximately 1100 cu, yds.. of oily soil to Saunders Landfarm. We would like to backfill excavated area with clean soil, contour and seed. When this has been completed, a final report will be filed.

Find attached photos of site and analytical. If you have any questions, please call.

Sincerely,

Eddie W. Seay, Agent Eddie Seay Consulting

Ellie W Sum

601 W. Illinois

Hobbs, NM 88242

(505)392-2236

seay04@leaco.net