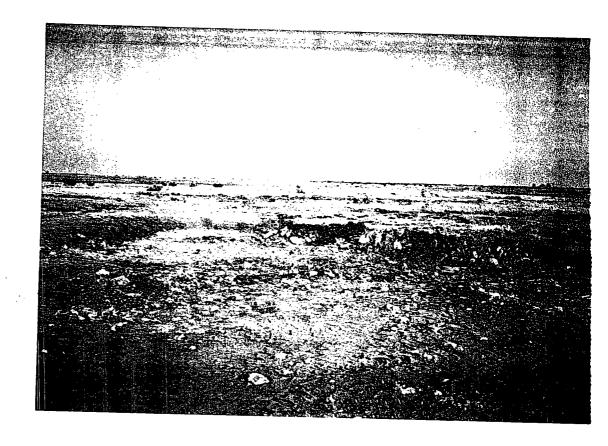

RE: Nadel and Gussman Permian, LLC NM State #1 Spill Unit N Sect. 4, T. 16 S., R. 35 E API-30-025-27539

Mr. Johnson:

We have achieved cleanup per OCD guidelines at the above listed site. We have hauled approximately 1100 cu, yds.. of oily soil to Saunders Landfarm. We would like to backfill excavated area with clean soil, contour and seed. When this has been completed, a final report will be filed.

Find attached photos of site and analytical. If you have any questions, please call.

Sincerely,

Eddie W. Seay, Agent Eddie Seay Consulting

Ellie W Sum

601 W. Illinois

Hobbs, NM 88242

(505)392-2236

seay04@leaco.net