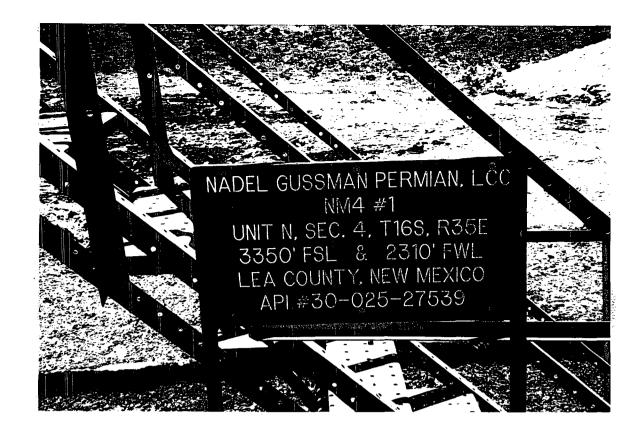

## NADEL AND GUSSMAN PERMIAN, LLC NM STATE #1

Unit N Section 4, T. 16 S., R. 35 E. GPS: 32 57' 10" N & 103 27' 48"

**CLOSURE** 

Prepared By
Eddie Seay Consulting
November 2005

NMOCD Environmental ATTN: Larry Johnson 1625 N. French Drive Hobbs, NM 88240

RE: Nadel and Gussman Permian, LLC NM State #1 Spill Unit N Sect. 4, T. 16 S., R. 35 E API-30-025-27539

Mr. Johnson:

We have achieved cleanup per OCD guidelines at the above listed site. We have hauled approximately 1100 cu, yds.. of oily soil to Saunders Landfarm. We would like to backfill excavated area with clean soil, contour and seed. When this has been completed, a final report will be filed.