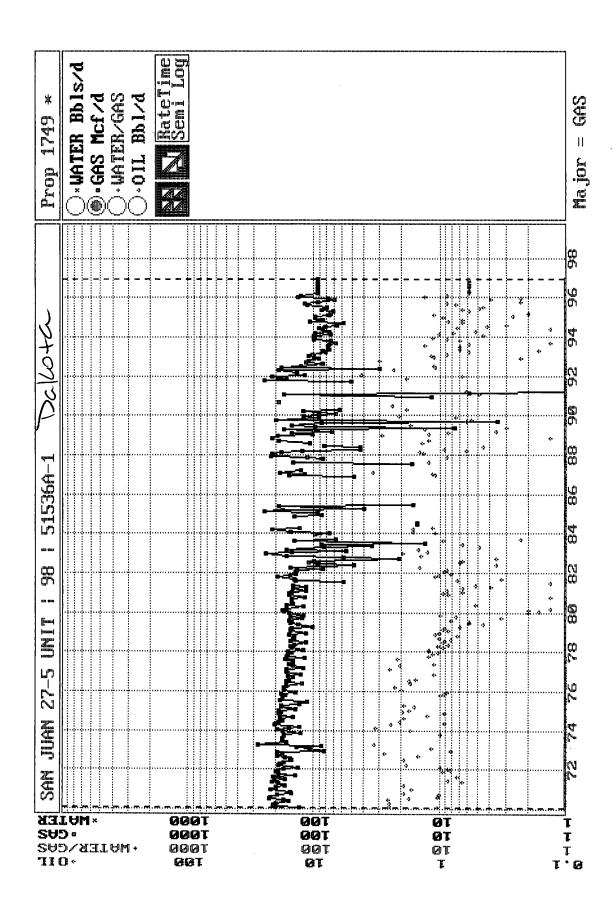

To comply with the New Mexico Oil Conservation Division rules, Burlington Resources Oil & Gas Company is submitting the following for your approval of this commingling:

- 1. Form C107A Application for Downhole Commingling;
- 2. C-102 plat for each zone showing its spacing unit and acreage dedication;
- 3. Production curve for Dakota and expected production curve for the Mesa Verde;
- Notification list of offset operators Burlington is the operator of the unit;
- 5. Shut in wellhead pressure and calculated down hole pressure of surrounding wells;
- 6. Nine-section plats for the Mesa Verde and Dakota.

15. NMOCD Reference Cases for Rule 303(D) Exceptions: ORDER NO(S). \_\_\_Reference Order R-10694 attached\_

- 16. ATTACHMENTS:
  \* C-102 for each zone to be commingled showing its spacing unit and acreage dedication.
  \* Production curve for each zone for at least one year. (If not available, attach explanation.)
  \* For zones with no production history, estimated production rates and supporting data.
  \* Data to support allocation method or formula.
  \* Notification list of all offset operators.
  \* Notification list of working, overriding, and royalty interests for uncommon interest cases.
  \* Any additional statements, data, or documents required to support commingling.

## 1) Burlington Resources Oil and Gas Company Successor to Meridian Oil Inc.

Page No.: 7 Print Time: Thu Jan 02 14:42:13 1997 Property ID: 1749 Property Name: SAN JUAN 27-5 UNIT | 98 | 51536A-1 75214 Table Name: K:\ARIES\RR97PDP\TEST.DBF