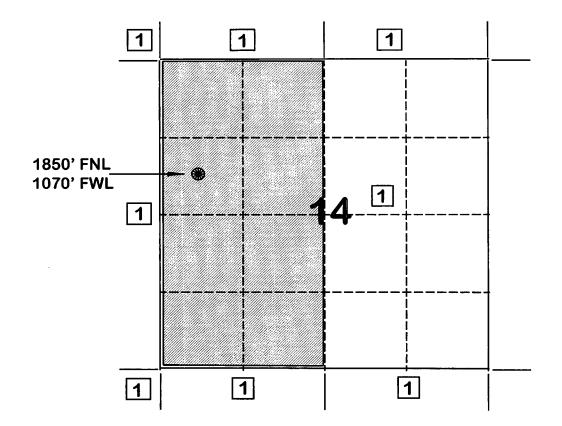

AMENDED REPORT

|                                           |         | WE             | ELL LOO                                      | CATIO      | N AND /            | ACR    | EAGE DEDI                    | CATION                                                                                                         | I PLA'                  | Т          |                                                                                                                 |                                              |
|-------------------------------------------|---------|----------------|----------------------------------------------|------------|--------------------|--------|------------------------------|----------------------------------------------------------------------------------------------------------------|-------------------------|------------|-----------------------------------------------------------------------------------------------------------------|----------------------------------------------|
| 'API Number ' Pool Code                   |         |                |                                              |            |                    |        | , b                          | ool Name                                                                                                       |                         |            |                                                                                                                 |                                              |
| 30-039-07064 72319/71599 Blanco Mesaverde |         |                |                                              |            |                    |        | erde/B                       | asin                                                                                                           | Dako                    | ta         |                                                                                                                 |                                              |
| * Property                                |         |                |                                              | • • •      | Name               |        |                              | * Well Number                                                                                                  |                         |            |                                                                                                                 |                                              |
| 7454 San Juan 27-5 Unit 9                 |         |                |                                              |            |                    | 98     |                              |                                                                                                                |                         |            |                                                                                                                 |                                              |
| 'OGRID                                    | No.     | BUE            | T.TNGT                                       | ON RE      | OP SOURCES         | trator | Name<br>IL & GAS CO          | MPANY                                                                                                          |                         |            |                                                                                                                 | * Elevation                                  |
| 14538                                     | 3       |                |                                              |            |                    |        |                              |                                                                                                                |                         |            |                                                                                                                 |                                              |
|                                           |         |                |                                              |            | <sup>10</sup> Surf | ace    | Location                     |                                                                                                                |                         |            |                                                                                                                 | •                                            |
| UL or lot no.                             | Section | Township       | 1 -                                          | Lot Idn    | Feet from          | the    | North/South line             | Feet from                                                                                                      | ube E                   | East/West  |                                                                                                                 | County                                       |
| E                                         | 14      | 27-N           | 5-W                                          |            | 1850               |        | North                        | 1070                                                                                                           |                         | Wes        | C                                                                                                               | R.A.                                         |
|                                           |         |                | <sup>II</sup> Bot                            | tom Ho     | ole Locati         | on I   | f Different Fro              |                                                                                                                |                         |            | <b>-</b>                                                                                                        | ·····                                        |
| UL or lot no.                             | Section | Township       | Range                                        | Lot idn    | Feet from          | the    | North/South line             | Feet from                                                                                                      | uhe E                   | East/West  | line                                                                                                            | County                                       |
|                                           |         | <u> </u>       |                                              | l          |                    |        |                              |                                                                                                                |                         |            |                                                                                                                 |                                              |
| MV-W/32                                   | , I     | or Infill 14   | Consolidatio                                 | a Code   ' | Order No.          |        |                              |                                                                                                                |                         |            |                                                                                                                 |                                              |
| DK-W/320                                  |         |                |                                              |            |                    |        |                              | NEEDEO                                                                                                         |                         |            |                                                                                                                 | ICOL TO LETED                                |
| NU ALLO                                   | WABLE   |                |                                              |            |                    |        | ON UNTIL ALL<br>EEN APPROVED |                                                                                                                |                         |            |                                                                                                                 | SOLDAIED                                     |
| 5///////                                  | 11111   |                | ///////////////////////////////////////      | 34         |                    |        |                              | the second s | -                       |            | CEDI                                                                                                            | IFICATION                                    |
|                                           |         |                | ,,,,,,,,,                                    | Not        | resurv             | eve    | d, prepare                   | .a (i                                                                                                          |                         |            |                                                                                                                 | commined herein is                           |
|                                           |         |                |                                              | Mfro       | n a pla            | tţ     | y Ernest V                   |                                                                                                                |                         | -          |                                                                                                                 | knowledge and belief                         |
|                                           |         |                |                                              | Ech        | ohawk d            | ate    | d 4-5-65.                    |                                                                                                                |                         |            |                                                                                                                 |                                              |
|                                           | 20      |                |                                              | 8          |                    |        |                              |                                                                                                                |                         |            |                                                                                                                 |                                              |
|                                           | 8       |                |                                              | 8          |                    |        |                              |                                                                                                                |                         |            |                                                                                                                 |                                              |
| <u>§</u>                                  |         |                |                                              | <u>N</u>   |                    |        |                              |                                                                                                                |                         |            |                                                                                                                 |                                              |
|                                           |         | {              |                                              | 8          |                    |        |                              | Signa                                                                                                          | WIE                     |            |                                                                                                                 |                                              |
|                                           | 1       |                |                                              | 8          |                    |        |                              |                                                                                                                | <u>gy</u> Bi<br>a Name  | radfi      | ield.                                                                                                           |                                              |
| <u></u>                                   | 0       |                |                                              |            |                    |        |                              |                                                                                                                | Regulatory Administrate |            |                                                                                                                 | nistrator                                    |
| 1070                                      | ,       |                |                                              | 8          |                    |        |                              | Title                                                                                                          |                         |            |                                                                                                                 |                                              |
| 8                                         |         |                |                                              | 8.         |                    |        |                              | Date                                                                                                           |                         |            |                                                                                                                 |                                              |
|                                           |         |                |                                              | 81         |                    |        |                              | Date                                                                                                           |                         |            |                                                                                                                 |                                              |
|                                           |         |                | 7                                            | ST.        |                    |        |                              | <sup>18</sup> S                                                                                                | URVE                    | YOR        | CERI                                                                                                            | TIFICATION                                   |
|                                           |         |                |                                              | 8          |                    |        |                              |                                                                                                                |                         |            |                                                                                                                 | n shown on this plat                         |
|                                           |         |                |                                              | 8          |                    |        |                              |                                                                                                                |                         |            |                                                                                                                 | il surveys made by me<br>he same is true and |
|                                           |         |                |                                              | 8          |                    |        |                              |                                                                                                                | n to the be             |            |                                                                                                                 |                                              |
|                                           |         |                |                                              |            |                    |        |                              | ų.                                                                                                             |                         | 2/10       |                                                                                                                 |                                              |
| Ň                                         |         |                |                                              | N .        |                    |        |                              |                                                                                                                | of Survey               |            |                                                                                                                 | DWA POS                                      |
|                                           |         |                |                                              | Ň-         |                    |        |                              | Signa                                                                                                          | ture and Se             | cal of Fre | ich de la compañía de | A PARA                                       |
|                                           |         |                |                                              | Ŋ          |                    |        |                              |                                                                                                                |                         | JE /       | W ME                                                                                                            | +2 0                                         |
|                                           |         |                |                                              |            |                    |        |                              |                                                                                                                |                         |            |                                                                                                                 |                                              |
|                                           |         |                |                                              | 8          |                    |        | ]                            | ))                                                                                                             | 1                       | X II       | - (68)                                                                                                          |                                              |
|                                           |         |                |                                              | Ŋ          |                    |        | 1                            | - I                                                                                                            | 11.                     |            | $\sim$                                                                                                          | ×/                                           |
| 8                                         | *****   |                |                                              | ×          |                    |        | Ļ                            | Cent                                                                                                           | icate Num               | ber        | A CA                                                                                                            |                                              |
| 84//////                                  |         | <u>X//////</u> | <u>/////////////////////////////////////</u> | 28         |                    |        | l                            |                                                                                                                |                         | <u> </u>   | PROP                                                                                                            |                                              |