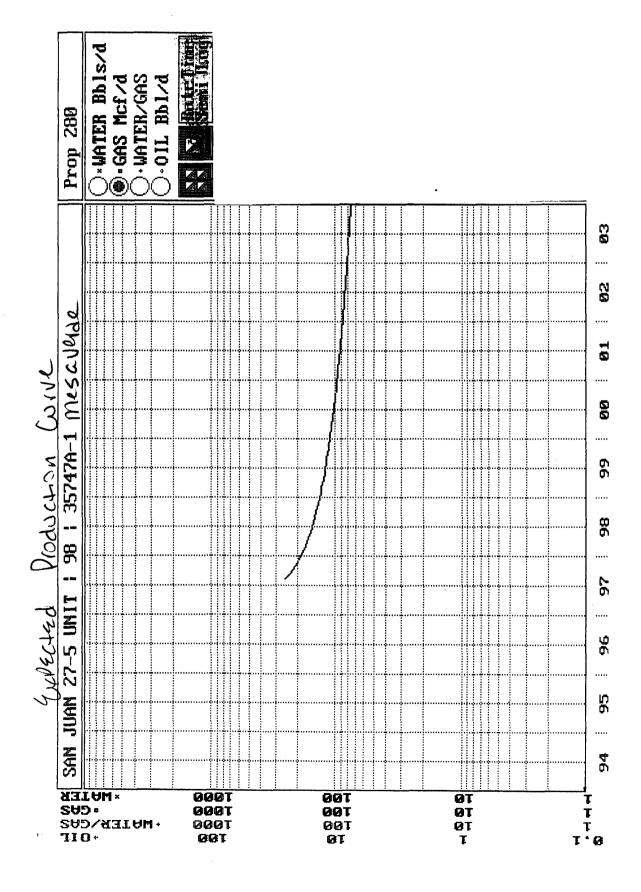

To comply with the New Mexico Oil Conservation Division rules, Burlington Resources Oil & Gas Company is submitting the following for your approval of this commingling:

- 1. Form C107A Application for Downhole Commingling;
- 2. C-102 plat for each zone showing its spacing unit and acreage dedication;
- 3. Production curve for Dakota and expected production curve for the Mesa Verde;
- Notification list of offset operators Burlington is the operator of the unit;
- 5. Shut in wellhead pressure and calculated down hole pressure of surrounding wells;
- 6. Nine-section plats for the Mesa Verde and Dakota.

15. NMOCD Reference Cases for Rule 303(D) Exceptions: ORDER NO(S). \_\_\_Reference Order R-10694 attached\_

- 16. ATTACHMENTS:
  \* C-102 for each zone to be commingled showing its spacing unit and acreage dedication.
  \* Production curve for each zone for at least one year. (If not available, attach explanation.)
  \* For zones with no production history, estimated production rates and supporting data.
  \* Data to support allocation method or formula.
  \* Notification list of all offset operators.
  \* Notification list of working, overriding, and royalty interests for uncommon interest cases.
  \* Any additional statements, data, or documents required to support commingling.