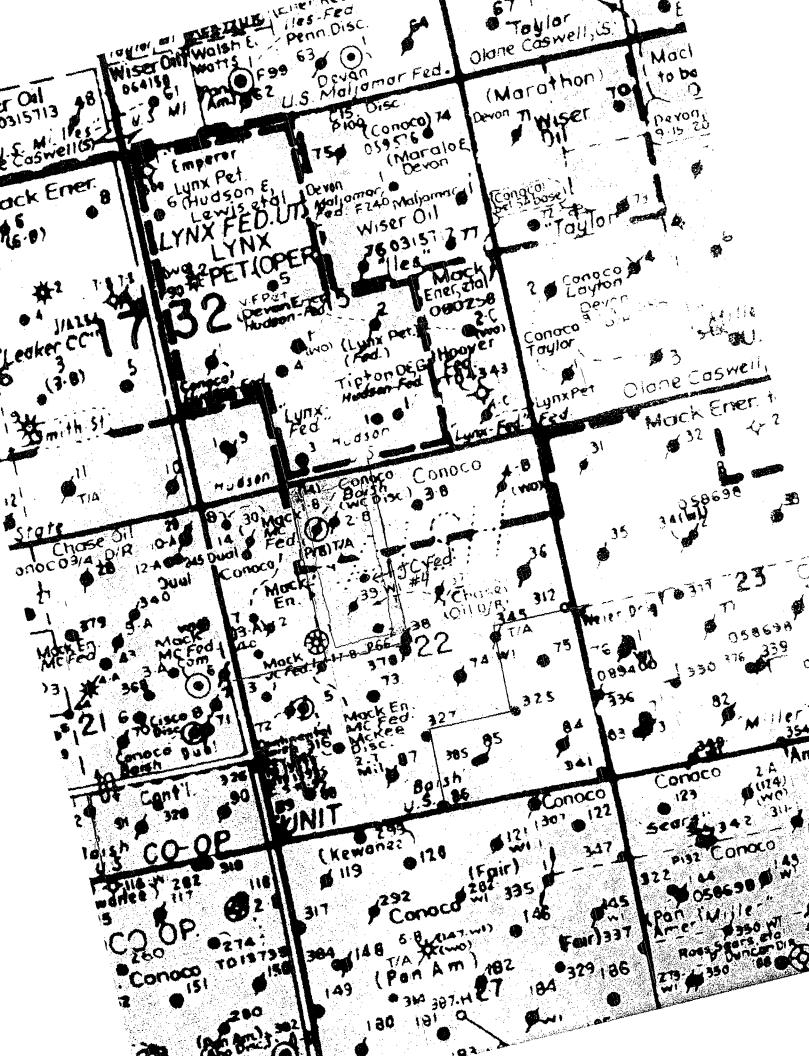

Attached to this application are the following exhibits.

- A.) Well location and acreage dedication plat (form C-102) filed with the Hobbs office of the Oil Conservation Division (Exhibit A).
- B.) A plat showing the proposed unorthodox locations, the respective proration units, and the offsetting proration units (Exhibit B).

Mack Energy is proposing to drill the JC Federal #4 to a total depth of 10,500'. The acreage dedicated to this well is 80 acres, E/2 of NW/4 Sec. 22 T17S R32E. Mack Energy Corp. also operates the acreage that we are encroaching upon, via an agreement with Conoco Phillips Company and therefore no offset operators need be notified. Due to special pool rules this well should be located no more than 150' from the center of the QQ. There is a plugged and abandoned injection well located in the center of this QQ. To limit problems associated with drilling thru a pressurized zone, this well has been moved 317' unorthodox, but still within the 330' of the outer boundary. Moving the well to the west would be encroaching upon a different lease.

The well location and legal description is as follows:

JC Federal #4 1650 FNL & 2310 FWL Sec. 22, T17S R32E Lea County, New Mexico

The well will be completed in the Wolfcamp formation in the Baish Wolfcamp Pool.