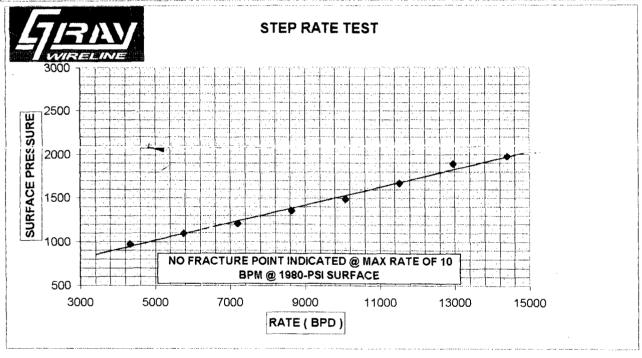

## STEP RATE TEST

11/23/2005 **COMPANY:** 

**GANDY** 

N. HOBBS

WELL #: ANDY ST. :T" NO.2

GWIRELINE@AOL.COM

TRUCK #:

32

6:52 AM

Step Length: 15 MIN.

| PUMP TIN    | MES         | <b>RATE</b><br>B/D | TOTAL BBLS DURING STEP                  | <b>PSI</b><br>Surface | PSI<br>BH | TEMP<br>BH                                                                                                                                                                                                                                                                                                                                                                                                                                                                                                                                                                                                                                                                                                                                                                                                                                                                                                                                                                                                                                                                                                                                                                                                                                                                                                                                                                                                                                                                                                                                                                                                                                                                                                                                                                                                                                                                                                                                                                                                                                                                                                                     |
|-------------|-------------|--------------------|-----------------------------------------|-----------------------|-----------|--------------------------------------------------------------------------------------------------------------------------------------------------------------------------------------------------------------------------------------------------------------------------------------------------------------------------------------------------------------------------------------------------------------------------------------------------------------------------------------------------------------------------------------------------------------------------------------------------------------------------------------------------------------------------------------------------------------------------------------------------------------------------------------------------------------------------------------------------------------------------------------------------------------------------------------------------------------------------------------------------------------------------------------------------------------------------------------------------------------------------------------------------------------------------------------------------------------------------------------------------------------------------------------------------------------------------------------------------------------------------------------------------------------------------------------------------------------------------------------------------------------------------------------------------------------------------------------------------------------------------------------------------------------------------------------------------------------------------------------------------------------------------------------------------------------------------------------------------------------------------------------------------------------------------------------------------------------------------------------------------------------------------------------------------------------------------------------------------------------------------------|
| From        | То          |                    |                                         |                       |           | ASSESSED TO SHARE THE SHARE SERVICE AS A SHARE SERV |
| 9:20:00 AM  | 9:35:00 AM  | 4320               | 45                                      | 970                   | 3281      | 97.8                                                                                                                                                                                                                                                                                                                                                                                                                                                                                                                                                                                                                                                                                                                                                                                                                                                                                                                                                                                                                                                                                                                                                                                                                                                                                                                                                                                                                                                                                                                                                                                                                                                                                                                                                                                                                                                                                                                                                                                                                                                                                                                           |
| 9:35:00 AM  | 9:50:00 AM  | 5760               | 105                                     | 1092                  | 3305      | 84.2                                                                                                                                                                                                                                                                                                                                                                                                                                                                                                                                                                                                                                                                                                                                                                                                                                                                                                                                                                                                                                                                                                                                                                                                                                                                                                                                                                                                                                                                                                                                                                                                                                                                                                                                                                                                                                                                                                                                                                                                                                                                                                                           |
| 9:50:00 AM  | 10:05:00 AM | 7200               | 176                                     | 1205                  | 3333      | 73.25                                                                                                                                                                                                                                                                                                                                                                                                                                                                                                                                                                                                                                                                                                                                                                                                                                                                                                                                                                                                                                                                                                                                                                                                                                                                                                                                                                                                                                                                                                                                                                                                                                                                                                                                                                                                                                                                                                                                                                                                                                                                                                                          |
| 10:05:00 AM | 10:20:00 AM | 8640               | 264                                     | 1355                  | 3358      | 68.3                                                                                                                                                                                                                                                                                                                                                                                                                                                                                                                                                                                                                                                                                                                                                                                                                                                                                                                                                                                                                                                                                                                                                                                                                                                                                                                                                                                                                                                                                                                                                                                                                                                                                                                                                                                                                                                                                                                                                                                                                                                                                                                           |
| 10:20:00 AM | 10:35:00 AM | 10080              | 365                                     | 1493                  | 3378      | 66.18                                                                                                                                                                                                                                                                                                                                                                                                                                                                                                                                                                                                                                                                                                                                                                                                                                                                                                                                                                                                                                                                                                                                                                                                                                                                                                                                                                                                                                                                                                                                                                                                                                                                                                                                                                                                                                                                                                                                                                                                                                                                                                                          |
| 10:35:00 AM | 10:50:00 AM | 11520              | 487                                     | 1672                  | 3401      | 65.38                                                                                                                                                                                                                                                                                                                                                                                                                                                                                                                                                                                                                                                                                                                                                                                                                                                                                                                                                                                                                                                                                                                                                                                                                                                                                                                                                                                                                                                                                                                                                                                                                                                                                                                                                                                                                                                                                                                                                                                                                                                                                                                          |
| 10:50:00 AM | 11:05:00 AM | 12960              | 622                                     | 1891                  | 3430      | 65.04                                                                                                                                                                                                                                                                                                                                                                                                                                                                                                                                                                                                                                                                                                                                                                                                                                                                                                                                                                                                                                                                                                                                                                                                                                                                                                                                                                                                                                                                                                                                                                                                                                                                                                                                                                                                                                                                                                                                                                                                                                                                                                                          |
| 11:05:00 AM | 11:20:00 AM | 14400              | 770                                     | 1980                  | 3445      | 64.89                                                                                                                                                                                                                                                                                                                                                                                                                                                                                                                                                                                                                                                                                                                                                                                                                                                                                                                                                                                                                                                                                                                                                                                                                                                                                                                                                                                                                                                                                                                                                                                                                                                                                                                                                                                                                                                                                                                                                                                                                                                                                                                          |
|             |             |                    | *************************************** |                       |           |                                                                                                                                                                                                                                                                                                                                                                                                                                                                                                                                                                                                                                                                                                                                                                                                                                                                                                                                                                                                                                                                                                                                                                                                                                                                                                                                                                                                                                                                                                                                                                                                                                                                                                                                                                                                                                                                                                                                                                                                                                                                                                                                |
|             |             |                    |                                         |                       |           |                                                                                                                                                                                                                                                                                                                                                                                                                                                                                                                                                                                                                                                                                                                                                                                                                                                                                                                                                                                                                                                                                                                                                                                                                                                                                                                                                                                                                                                                                                                                                                                                                                                                                                                                                                                                                                                                                                                                                                                                                                                                                                                                |
|             |             |                    |                                         |                       |           |                                                                                                                                                                                                                                                                                                                                                                                                                                                                                                                                                                                                                                                                                                                                                                                                                                                                                                                                                                                                                                                                                                                                                                                                                                                                                                                                                                                                                                                                                                                                                                                                                                                                                                                                                                                                                                                                                                                                                                                                                                                                                                                                |
|             |             |                    |                                         |                       |           |                                                                                                                                                                                                                                                                                                                                                                                                                                                                                                                                                                                                                                                                                                                                                                                                                                                                                                                                                                                                                                                                                                                                                                                                                                                                                                                                                                                                                                                                                                                                                                                                                                                                                                                                                                                                                                                                                                                                                                                                                                                                                                                                |
|             |             |                    |                                         |                       |           |                                                                                                                                                                                                                                                                                                                                                                                                                                                                                                                                                                                                                                                                                                                                                                                                                                                                                                                                                                                                                                                                                                                                                                                                                                                                                                                                                                                                                                                                                                                                                                                                                                                                                                                                                                                                                                                                                                                                                                                                                                                                                                                                |
|             |             |                    |                                         |                       |           |                                                                                                                                                                                                                                                                                                                                                                                                                                                                                                                                                                                                                                                                                                                                                                                                                                                                                                                                                                                                                                                                                                                                                                                                                                                                                                                                                                                                                                                                                                                                                                                                                                                                                                                                                                                                                                                                                                                                                                                                                                                                                                                                |
|             |             |                    |                                         |                       |           |                                                                                                                                                                                                                                                                                                                                                                                                                                                                                                                                                                                                                                                                                                                                                                                                                                                                                                                                                                                                                                                                                                                                                                                                                                                                                                                                                                                                                                                                                                                                                                                                                                                                                                                                                                                                                                                                                                                                                                                                                                                                                                                                |