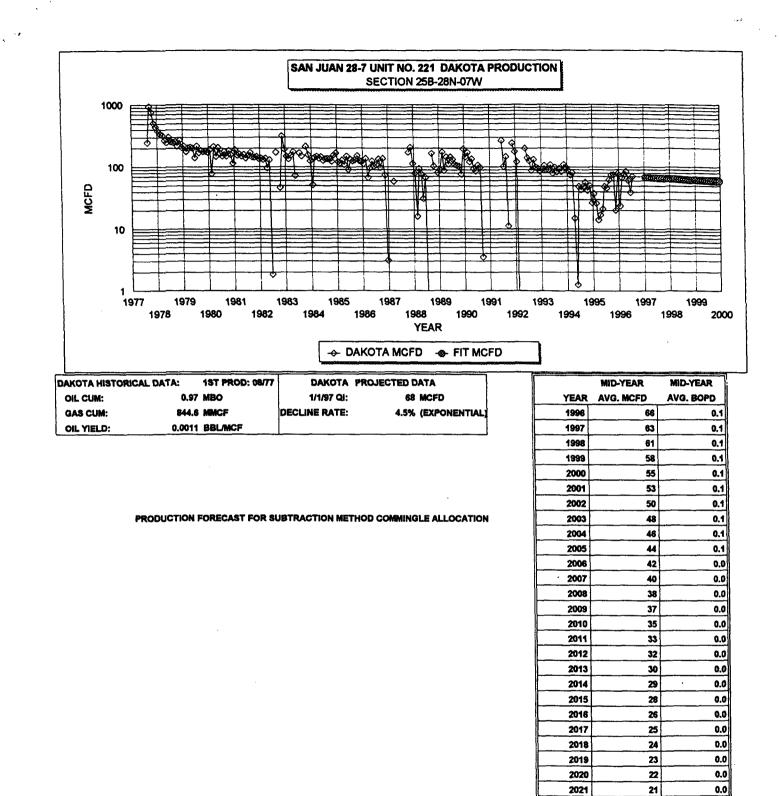

2022

2023

2024

2025

2026 2027

2028

2029

2030

20

19

18

17

17

16

15

15

14

03:13 PM

0.0

0.0

0.0

0.0

0.0

0.0

0.0

0.0

0.0