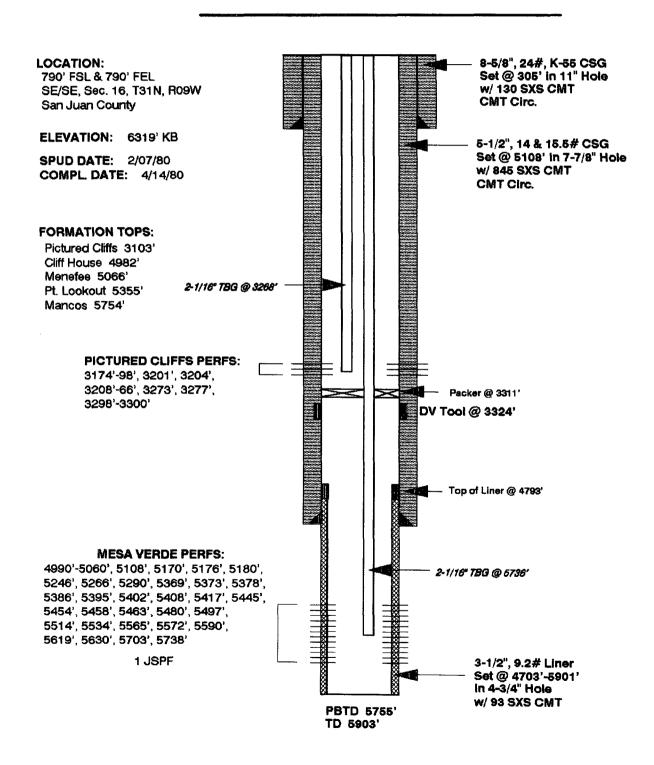

#### **OIL CONSERVATION DIVISION**

2040 S. Pacheco Santa Fe, New Mexico 87505-6429 APPROVAL PROCESS:

X Administrative Hearing

EXISTING WELLBORE

APPLICATION FOR DOWNHOLE COMMINGLING X YES NM 87401 TEXACO EXPLORATION & PRODUCTION, INC. 3300 N. Butler Ave., Suite 100 Farmington Address Operator **R09W** SAN JUAN WAYNE MOORE COM 1A 16 T31N Lease Wall No Unit Ltr. - Sec - Twp - Rge County Spacing Unit Lease Types: (check 1 or more) State X (and/or) Fee OGRID No. 022364 **Property Code** API No. 3004523978 Federal \_ Upper Intermediate Lowe The following facts are submitted in Zone Zone support of downhole commingling: Blanco Pictured Blanco Mesaverde Pool Name and Cliffs 72359 72319 Pool Code Top and Bottom of 3174' - 3300' 4990' - 5738' Pay Section (Perforations) Gas (Oil or Gas) Method of Production Flow/Plunger Lift Flow/Plunger Lift ( Flowing or Artificial Lift) (Current) **Bottomhole Pressure** a. a. 328 psig 300 psig Oil Zones - Artificial Lift: **Estimated Current** Gas -Oil - Flowing: (Original) Measured Current All Gas Zones: 692 psia 609 psig **Estimated Or Measured Original** Oil Gravity (\*API) or 1093 Btu/cu. ft. 1152 Btu/cu. ft. Gas BTU Content 7. Producing or Shut-in? Producing **Producing** Production Marginal? (yes or no) Date: Date If Shut-in, give date and oil/gas/ water rates of last producton Rates Rates: Rates Note: For new zones with no production history applicant shall be required to attach production estimates and supporting data 1/15/97 Date: Date: 1/15/97 Date If Producing, give date and oil/gas/ Rates: **236 MCFD** Rates 171 MCFD Rates water rates of recent test 0 BOPD 1 BWPD 5 BOPD 0 BWPD ithin 60 days) Gas Oil: Gas Fixed Percentage Allocation 97 % % Formulla - % for each zone % % 46 54 9. If allocation formula is based upon something other than current or past production, or is based on some other method, submit attachments with supporting data and/or explaining mmethod and providing rate projections or other required data. Are all working, overriding, and royalty interests identical in all commingled zones? X\_Yes 10. No If not, have all working, overriding, and royalty interests been notified by certified mail? Yes No Have all offset operators been given written notice of the proposed downhole commingling Will cross-flow occur? Yes X No If yes, are fluids compayible, will formations not be damaged, will any cros flowed production be recovered, and will the allocation formula be reliable. Yes (If No, attach explanation) 12. Are all produced fluids from all commingled zones compatible with each other X Yes 13. Will the value of production be decreased by commingling? Yes X No (If Yes, attach explanation) If this well is on, or communitized with, state or federal lands, either the Commissioner of Public Lands or the United States Bureau of Land Management has been notified in writing of this application \_\_\_\_ Yes \_\_\_\_ No 15. NMOCD Reference Cases for Rule 303(D) Exceptions: ORDER NO(S). 16. ATTACHMENTS: \*C-102 for each zone to be commingled showing its spacing unit and acreage dedication. \*Production curve for each zone for at least one year. ( If not available, attach explanation.) Exh. h. + III + IV \*For zones with no production history, estimated production rates and supporting data. \*Data to support allocation method or formula. Exhibit I \*Notification list of all offset, operators. Exhibit VI \*Notification list of all working, overriding, and royalty interest for uncommon interest cases. \*Any additional statements, data, or documents required to support commingling. Exhibits VII - XIV I hereby certify that the information above is true and complete to the best of my knowledge and belief.