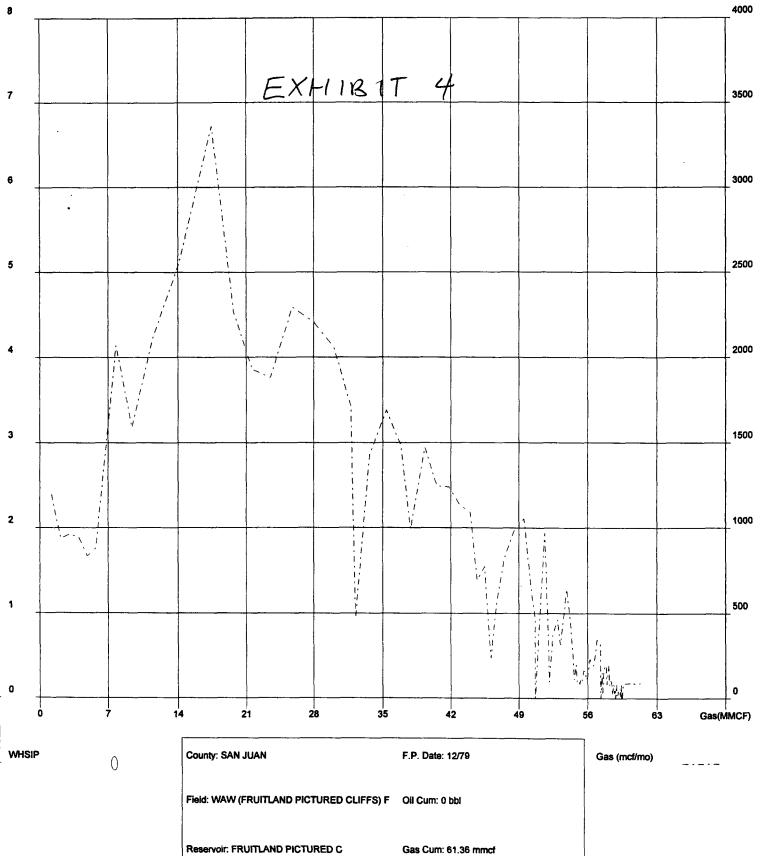

#### III. Allocation Methodology

Exhibit 4 shows the PC production from the current Hi Roll 1R well while Exhibit 5 shows the production history of an offset coal well. The coal gas rate in the offset stabilized quickly and declined exponentially, similar to the PC. Therefore, Merrion proposes to obtain stabilized production tests on each zone separately and use a fixed percentage to allocate future production between the two zones. If subsequent data indicates the need, additional testing may be done in the future to adjust the allocation percentages.