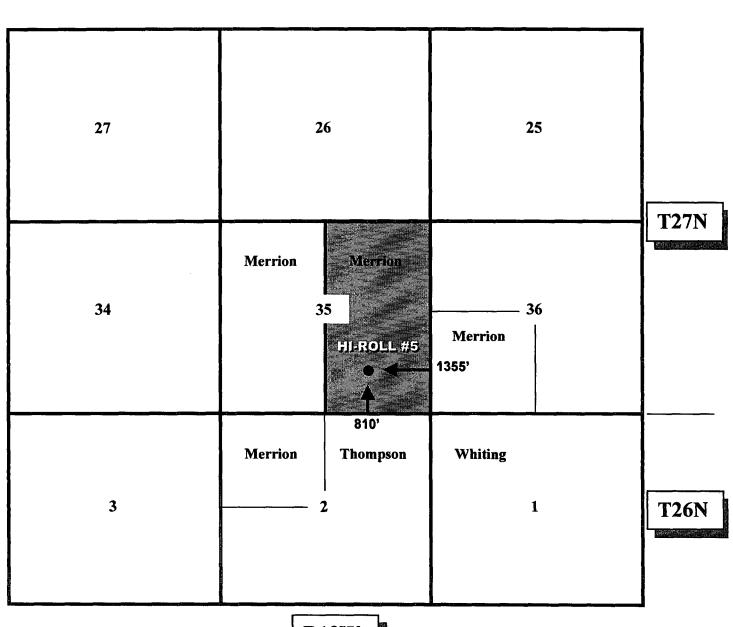

Hi Roll 5

Basin Fruitland Coal Pool SE/4 Section 35, T27N, R13W San Juan County, New Mexico

Dear Mr. Stogner:

Merrion Oil & Gas Corporation (Merrion) requests administrative approval for an off-pattern non-standard location for the subject well so that we may use what will be an existing wellbore. Merrion has applied to redrill the Hi Roll 5 and complete the Pictured Cliffs (PC) formation. Rather than drill a separate Fruitland Coal well, we have submitted a separate applicantion to commingle the PC and Fruitland Coal in this wellbore.

Exhibit 1 is the C-102 for the Basin Fruitland Coal showing the well to be at standard setbacks (810' FSL and 1355' FEL), but at a non-standard off-pattern location.

Exhibit 2 is a map showing the offset operators to the Hi Roll 5. Exhibit 3 is an address list of those same operators. All affected operators received certified copies of this application.

## Offset Operator Plat HI-ROLL #5 T27N, R13W, Section 35