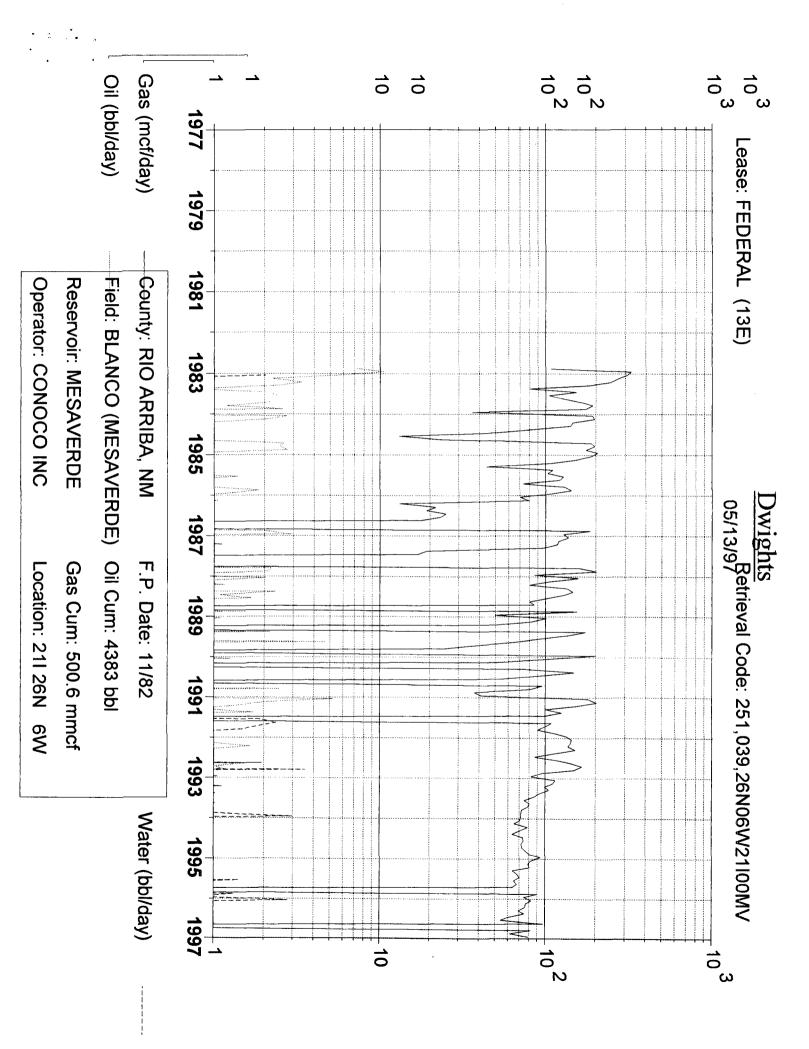

MESAVERDE HISTORICAL DATA: 1ST PROD: 11/82 OIL CUM: 4.38 MBO

MESAVERDE PROJECTED DATA

500.6 MMCF

7/1/97 QI:

74 MCFD

GAS CUM:

0.0088 BBL/MCF

DECLINE RATE: