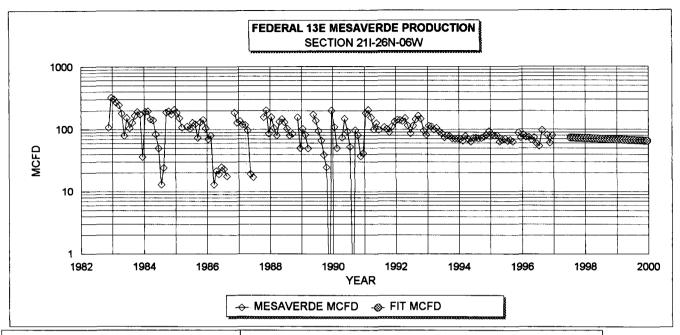

MESAVERDE HISTORICAL DATA: 1ST PROD: 11/82 OIL CUM: 4.38 MBO

MESAVERDE PROJECTED DATA

500.6 MMCF

7/1/97 QI:

74 MCFD

GAS CUM:

0.0088 BBL/MCF

DECLINE RATE:

4.7% (EXPONENTIAL)

| OIL CUM:                            | 2.2 MBO        |     | 7/1/97 Qi:         | 59 MCFD                                       |
|-------------------------------------|----------------|-----|--------------------|-----------------------------------------------|
| GAS CUM:                            | 599.4 MMCF     |     | DECLINE RATE:      | 4.7% (EXPONENTIAL)                            |
| OIL YIELD:                          | 0.0036 BBL/MCF |     |                    |                                               |
| FIXED COMMINGLE ALLOCATION FACTORS: |                |     |                    |                                               |
|                                     | GAS            | OIL | GAS ALLOCATION BA  | ASED ON PROJECTED 1997 RATES                  |
| MESAVERDE:                          | 55%            | 75% | OIL ALLOCATION BAS | SED ON WEIGHTED CUM OIL YIELDS                |
| DAKOTA                              | 45%            | 25% | NOTE               | : ALL PRODUCTION DATA FROM DWIGHTS ENERGYDATA |