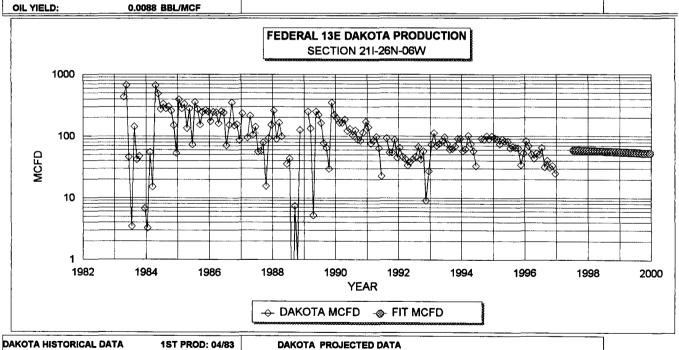

4.7% (EXPONENTIAL)

| OIL CUM:                            | 2.2 MBO        |     | 7/1/97 Qi:         | 59 MCFD                                       |
|-------------------------------------|----------------|-----|--------------------|-----------------------------------------------|
| GAS CUM:                            | 599.4 MMCF     |     | DECLINE RATE:      | 4.7% (EXPONENTIAL)                            |
| OIL YIELD:                          | 0.0036 BBL/MCF |     |                    |                                               |
| FIXED COMMINGLE ALLOCATION FACTORS: |                |     |                    |                                               |
|                                     | GAS            | OIL | GAS ALLOCATION BA  | ASED ON PROJECTED 1997 RATES                  |
| MESAVERDE:                          | 55%            | 75% | OIL ALLOCATION BAS | SED ON WEIGHTED CUM OIL YIELDS                |
| DAKOTA                              | 45%            | 25% | NOTE               | : ALL PRODUCTION DATA FROM DWIGHTS ENERGYDATA |