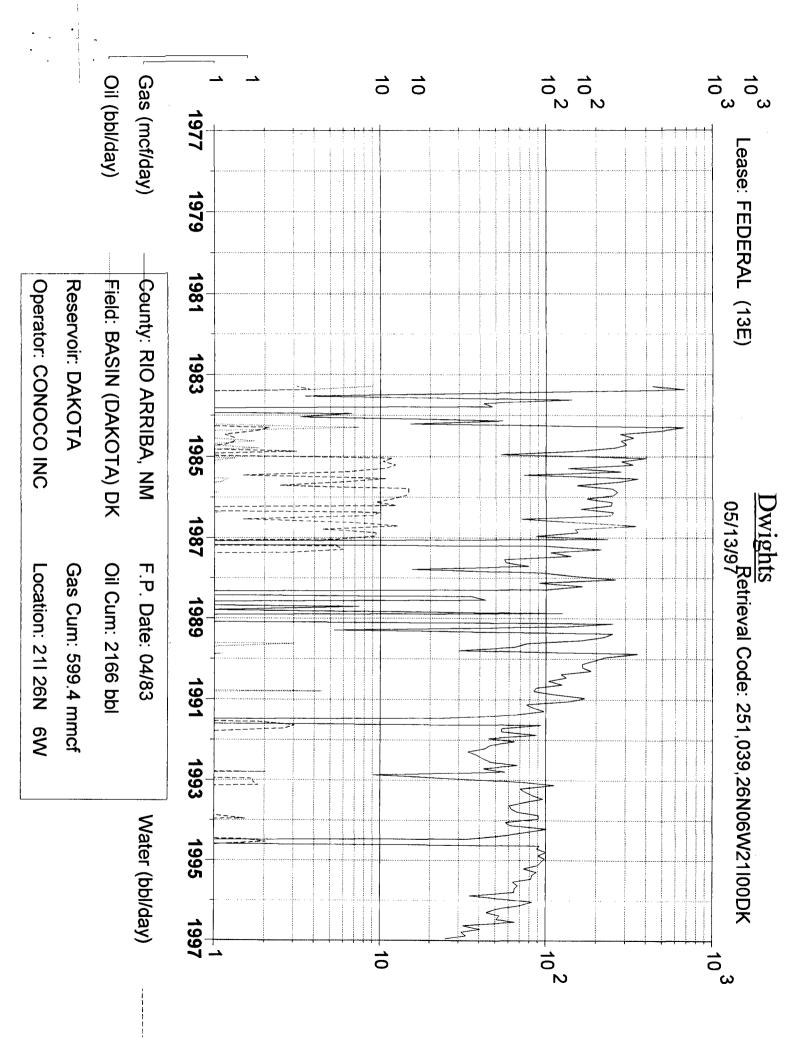

4.7% (EXPONENTIAL)

| OIL CUM:                            | 2.2 MBO        |     | 7/1/97 Qi:         | 59 MCFD                                       |
|-------------------------------------|----------------|-----|--------------------|-----------------------------------------------|
| GAS CUM:                            | 599.4 MMCF     |     | DECLINE RATE:      | 4.7% (EXPONENTIAL)                            |
| OIL YIELD:                          | 0.0036 BBL/MCF |     |                    |                                               |
| FIXED COMMINGLE ALLOCATION FACTORS: |                |     |                    |                                               |
|                                     | GAS            | OIL | GAS ALLOCATION BA  | ASED ON PROJECTED 1997 RATES                  |
| MESAVERDE:                          | 55%            | 75% | OIL ALLOCATION BAS | SED ON WEIGHTED CUM OIL YIELDS                |
| DAKOTA                              | 45%            | 25% | NOTE               | : ALL PRODUCTION DATA FROM DWIGHTS ENERGYDATA |