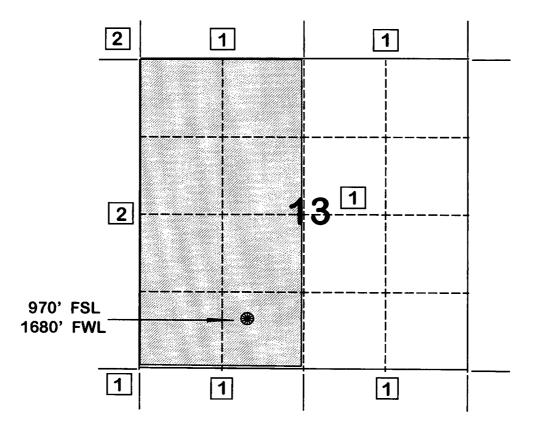

SAN JUAN DIVISION

June 24, 1997

SENT FEDERAL EXPRESS

Mr. William LeMay New Mexico Oil Conservation Division 2040 South Pacheco Street Santa Fe, New Mexico 87505

Re: Hampton #4M 970'FSL, 1680'FWL, Section 13, T-30-N, R-11-W 30-045-25810

- 1. Form C107A Application for Downhole Commingling;
- 2. C-102 plat for each zone showing its spacing unit and acreage dedication;
- 3. Production curves for Mesa Verde and Dakota;
- 4. Notification list of offset operators;
- 5. Shut in wellhead pressure and calculated down hole pressure of surrounding wells;
- 6. Nine-section plats for the Mesa Verde and Dakota.

2040 S. Pacheco Santa Fe, New Mexico 87505-6429

**EXISTING WELLBORE** \_X\_\_ YES \_\_\_ NO

**BURLINGTON RESOURCES OIL & GAS COMPANY** 

PO Box 4289, Farmington, NM 87499 Addroon

| Lease    | Well No. | Unit Ltr Sec - Twp - Rge | County   |
|----------|----------|--------------------------|----------|
| HAMPTON  | 4M       | N, Sec. 13, T30N, R11W   | San Juan |
| Operator |          | Address                  |          |