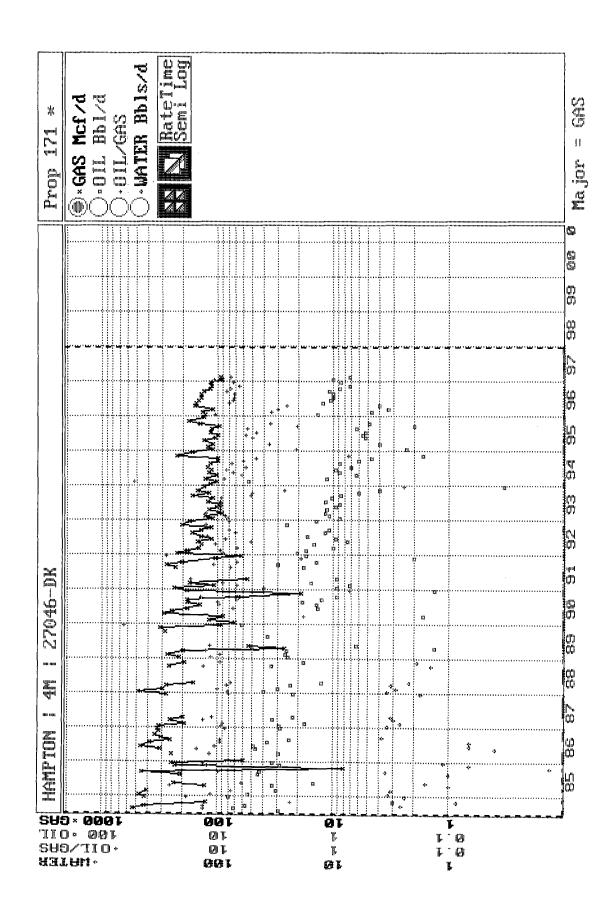

- 1. Form C107A Application for Downhole Commingling;
- 2. C-102 plat for each zone showing its spacing unit and acreage dedication;
- 3. Production curves for Mesa Verde and Dakota;
- 4. Notification list of offset operators;
- 5. Shut in wellhead pressure and calculated down hole pressure of surrounding wells;
- 6. Nine-section plats for the Mesa Verde and Dakota.

OGRID NO. \_14538\_\_ Property Code \_\_\_\_7074\_\_ API\_NO.30-045-25810 \_Federal \_\_\_X\_\_\_, State \_\_\_

On a set of

Spacing Unit Lease Types: (check 1 or more) (and/or) Fee \_\_\_\_X\_

No

No

| The following facts are submitted<br>in support of downhole<br>commingling:                                                                                                                        | Upper                                 | Intermediate<br>Zone                                                                                                                                                                                                                                                                                                                                                                                                                                                                                                                                                                                                                                                                                                                                                                                                                                                                                                                                                                                                                                                                                                                                                                                                                                                                                                                                                                                                                                                                                                                                                                                                                                                                                                                                                                                                                                                                                                                                                                                                                                                                                                           | Lower<br>Zone                         |
|----------------------------------------------------------------------------------------------------------------------------------------------------------------------------------------------------|---------------------------------------|--------------------------------------------------------------------------------------------------------------------------------------------------------------------------------------------------------------------------------------------------------------------------------------------------------------------------------------------------------------------------------------------------------------------------------------------------------------------------------------------------------------------------------------------------------------------------------------------------------------------------------------------------------------------------------------------------------------------------------------------------------------------------------------------------------------------------------------------------------------------------------------------------------------------------------------------------------------------------------------------------------------------------------------------------------------------------------------------------------------------------------------------------------------------------------------------------------------------------------------------------------------------------------------------------------------------------------------------------------------------------------------------------------------------------------------------------------------------------------------------------------------------------------------------------------------------------------------------------------------------------------------------------------------------------------------------------------------------------------------------------------------------------------------------------------------------------------------------------------------------------------------------------------------------------------------------------------------------------------------------------------------------------------------------------------------------------------------------------------------------------------|---------------------------------------|
| 1. Pool Name and<br>Pool Code                                                                                                                                                                      | Mesa Verde - 72319                    |                                                                                                                                                                                                                                                                                                                                                                                                                                                                                                                                                                                                                                                                                                                                                                                                                                                                                                                                                                                                                                                                                                                                                                                                                                                                                                                                                                                                                                                                                                                                                                                                                                                                                                                                                                                                                                                                                                                                                                                                                                                                                                                                | Dakota - 71599                        |
| 2. Top and Bottom of<br>Pay Section (Perforations)                                                                                                                                                 | 4888'-5123'                           |                                                                                                                                                                                                                                                                                                                                                                                                                                                                                                                                                                                                                                                                                                                                                                                                                                                                                                                                                                                                                                                                                                                                                                                                                                                                                                                                                                                                                                                                                                                                                                                                                                                                                                                                                                                                                                                                                                                                                                                                                                                                                                                                | 7010'-7110'                           |
| 3. Type of production<br>(Oil or Gas)                                                                                                                                                              | Gas                                   |                                                                                                                                                                                                                                                                                                                                                                                                                                                                                                                                                                                                                                                                                                                                                                                                                                                                                                                                                                                                                                                                                                                                                                                                                                                                                                                                                                                                                                                                                                                                                                                                                                                                                                                                                                                                                                                                                                                                                                                                                                                                                                                                | Gas                                   |
| 4. Method of Production<br>(Flowing or Artificial Lift)                                                                                                                                            | Flowing                               |                                                                                                                                                                                                                                                                                                                                                                                                                                                                                                                                                                                                                                                                                                                                                                                                                                                                                                                                                                                                                                                                                                                                                                                                                                                                                                                                                                                                                                                                                                                                                                                                                                                                                                                                                                                                                                                                                                                                                                                                                                                                                                                                | Flowing                               |
| 5. Bottomhole Pressure<br>Oil Zones - Artificial Lift:<br>Estimated Current                                                                                                                        | (Current)<br>a. 299 Psia @ 5006'      | a.                                                                                                                                                                                                                                                                                                                                                                                                                                                                                                                                                                                                                                                                                                                                                                                                                                                                                                                                                                                                                                                                                                                                                                                                                                                                                                                                                                                                                                                                                                                                                                                                                                                                                                                                                                                                                                                                                                                                                                                                                                                                                                                             | a. 534 Psia @ 7060'                   |
| Gas & Oil - Flowing:<br>Measured Current<br>All Gas Zones:<br>Estimated or Measured Original                                                                                                       | (Original)<br>b. 964 Psia             | b.                                                                                                                                                                                                                                                                                                                                                                                                                                                                                                                                                                                                                                                                                                                                                                                                                                                                                                                                                                                                                                                                                                                                                                                                                                                                                                                                                                                                                                                                                                                                                                                                                                                                                                                                                                                                                                                                                                                                                                                                                                                                                                                             | b. 2893 Psia                          |
| 6. Oil Gravity ( <sup>°</sup> API) or<br>Gas BTU Content                                                                                                                                           | 1170                                  |                                                                                                                                                                                                                                                                                                                                                                                                                                                                                                                                                                                                                                                                                                                                                                                                                                                                                                                                                                                                                                                                                                                                                                                                                                                                                                                                                                                                                                                                                                                                                                                                                                                                                                                                                                                                                                                                                                                                                                                                                                                                                                                                | 1147                                  |
| 7. Producing or Shut-In?                                                                                                                                                                           | Producing                             | e and the set of the s | Producing                             |
| Production Marginal? (yes or no)                                                                                                                                                                   | Yes                                   | An                                                                                                                                                                                                                                                                                                                                                                                                                                                                                                                                                                                                                                                                                                                                                                                                                                                                                                                                                                                                                                                                                                                                                                                                                                                                                                                                                                                                                                                                                                                                                                                                                                                                                                                                                                                                                                                                                                                                                                                                                                                                                      | Yes                                   |
| * If Shut-In and oil/gas/water rates<br>of last production<br>Note: For new zones with no production history,<br>applicant shall be required to attach production<br>estimates and supporting data | Date:<br>Rates:                       | Date:<br>Rates:                                                                                                                                                                                                                                                                                                                                                                                                                                                                                                                                                                                                                                                                                                                                                                                                                                                                                                                                                                                                                                                                                                                                                                                                                                                                                                                                                                                                                                                                                                                                                                                                                                                                                                                                                                                                                                                                                                                                                                                                                                                                                                                | Date:<br>Rates:                       |
| * If Producing, give data and<br>oil/gas/water water of recent test<br>(within 60 days)                                                                                                            | Date: 6/10/97<br>Rates: 71 MCFD       | Date:<br>Rates:                                                                                                                                                                                                                                                                                                                                                                                                                                                                                                                                                                                                                                                                                                                                                                                                                                                                                                                                                                                                                                                                                                                                                                                                                                                                                                                                                                                                                                                                                                                                                                                                                                                                                                                                                                                                                                                                                                                                                                                                                                                                                                                | Date: 6/10/97<br>Rates: 116 MCFD      |
| 8. Fixed Percentage Allocation<br>Formula -% for each zone<br>(total of %'s to equal 100%)                                                                                                         | Oil: Gas:<br>supplied upon completion | Oil: Gas:                                                                                                                                                                                                                                                                                                                                                                                                                                                                                                                                                                                                                                                                                                                                                                                                                                                                                                                                                                                                                                                                                                                                                                                                                                                                                                                                                                                                                                                                                                                                                                                                                                                                                                                                                                                                                                                                                                                                                                                                                                                                                                                      | Oil: Gas:<br>supplied upon completion |