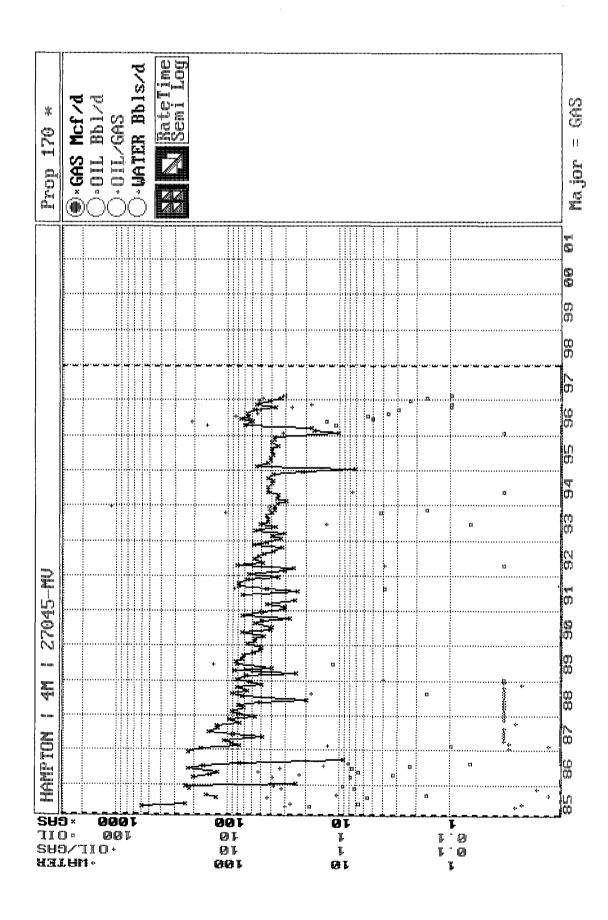

- 1. Form C107A Application for Downhole Commingling;
- 2. C-102 plat for each zone showing its spacing unit and acreage dedication;
- 3. Production curves for Mesa Verde and Dakota;
- 4. Notification list of offset operators;
- 5. Shut in wellhead pressure and calculated down hole pressure of surrounding wells;
- 6. Nine-section plats for the Mesa Verde and Dakota.

OGRID NO. \_14538\_\_ Property Code \_\_\_\_7074\_\_ API\_NO.30-045-25810 \_Federal \_\_\_X\_\_\_, State \_\_\_

On a set of

Spacing Unit Lease Types: (check 1 or more) (and/or) Fee \_\_\_\_X\_

No

No

| The following facts are submitted<br>in support of downhole<br>commingling:                                                                                                                        | Upper                                 | Intermediate<br>Zone                                                                                                                                                                                                                                                                                                                                                                                                                                                                                                                                                                                                                                                                                                                                                                                                                                                                                                                                                                                                                                                                                                                                                                                                                                                                                                                                                                                                                                                                                                                                                                                                                                                                                                                                                                                                                                                                                                                                                                                                                                                                                                           | Lower<br>Zone                         |
|----------------------------------------------------------------------------------------------------------------------------------------------------------------------------------------------------|---------------------------------------|--------------------------------------------------------------------------------------------------------------------------------------------------------------------------------------------------------------------------------------------------------------------------------------------------------------------------------------------------------------------------------------------------------------------------------------------------------------------------------------------------------------------------------------------------------------------------------------------------------------------------------------------------------------------------------------------------------------------------------------------------------------------------------------------------------------------------------------------------------------------------------------------------------------------------------------------------------------------------------------------------------------------------------------------------------------------------------------------------------------------------------------------------------------------------------------------------------------------------------------------------------------------------------------------------------------------------------------------------------------------------------------------------------------------------------------------------------------------------------------------------------------------------------------------------------------------------------------------------------------------------------------------------------------------------------------------------------------------------------------------------------------------------------------------------------------------------------------------------------------------------------------------------------------------------------------------------------------------------------------------------------------------------------------------------------------------------------------------------------------------------------|---------------------------------------|
| 1. Pool Name and<br>Pool Code                                                                                                                                                                      | Mesa Verde - 72319                    |                                                                                                                                                                                                                                                                                                                                                                                                                                                                                                                                                                                                                                                                                                                                                                                                                                                                                                                                                                                                                                                                                                                                                                                                                                                                                                                                                                                                                                                                                                                                                                                                                                                                                                                                                                                                                                                                                                                                                                                                                                                                                                                                | Dakota - 71599                        |
| 2. Top and Bottom of<br>Pay Section (Perforations)                                                                                                                                                 | 4888'-5123'                           |                                                                                                                                                                                                                                                                                                                                                                                                                                                                                                                                                                                                                                                                                                                                                                                                                                                                                                                                                                                                                                                                                                                                                                                                                                                                                                                                                                                                                                                                                                                                                                                                                                                                                                                                                                                                                                                                                                                                                                                                                                                                                                                                | 7010'-7110'                           |
| 3. Type of production<br>(Oil or Gas)                                                                                                                                                              | Gas                                   |                                                                                                                                                                                                                                                                                                                                                                                                                                                                                                                                                                                                                                                                                                                                                                                                                                                                                                                                                                                                                                                                                                                                                                                                                                                                                                                                                                                                                                                                                                                                                                                                                                                                                                                                                                                                                                                                                                                                                                                                                                                                                                                                | Gas                                   |
| 4. Method of Production<br>(Flowing or Artificial Lift)                                                                                                                                            | Flowing                               |                                                                                                                                                                                                                                                                                                                                                                                                                                                                                                                                                                                                                                                                                                                                                                                                                                                                                                                                                                                                                                                                                                                                                                                                                                                                                                                                                                                                                                                                                                                                                                                                                                                                                                                                                                                                                                                                                                                                                                                                                                                                                                                                | Flowing                               |
| 5. Bottomhole Pressure<br>Oil Zones - Artificial Lift:<br>Estimated Current                                                                                                                        | (Current)<br>a. 299 Psia @ 5006'      | a.                                                                                                                                                                                                                                                                                                                                                                                                                                                                                                                                                                                                                                                                                                                                                                                                                                                                                                                                                                                                                                                                                                                                                                                                                                                                                                                                                                                                                                                                                                                                                                                                                                                                                                                                                                                                                                                                                                                                                                                                                                                                                                                             | a. 534 Psia @ 7060'                   |
| Gas & Oil - Flowing:<br>Measured Current<br>All Gas Zones:<br>Estimated or Measured Original                                                                                                       | (Original)<br>b. 964 Psia             | b.                                                                                                                                                                                                                                                                                                                                                                                                                                                                                                                                                                                                                                                                                                                                                                                                                                                                                                                                                                                                                                                                                                                                                                                                                                                                                                                                                                                                                                                                                                                                                                                                                                                                                                                                                                                                                                                                                                                                                                                                                                                                                                                             | b. 2893 Psia                          |
| 6. Oil Gravity ( <sup>°</sup> API) or<br>Gas BTU Content                                                                                                                                           | 1170                                  |                                                                                                                                                                                                                                                                                                                                                                                                                                                                                                                                                                                                                                                                                                                                                                                                                                                                                                                                                                                                                                                                                                                                                                                                                                                                                                                                                                                                                                                                                                                                                                                                                                                                                                                                                                                                                                                                                                                                                                                                                                                                                                                                | 1147                                  |
| 7. Producing or Shut-In?                                                                                                                                                                           | Producing                             | e and the set of the s | Producing                             |
| Production Marginal? (yes or no)                                                                                                                                                                   | Yes                                   | An                                                                                                                                                                                                                                                                                                                                                                                                                                                                                                                                                                                                                                                                                                                                                                                                                                                                                                                                                                                                                                                                                                                                                                                                                                                                                                                                                                                                                                                                                                                                                                                                                                                                                                                                                                                                                                                                                                                                                                                                                                                                                      | Yes                                   |
| * If Shut-In and oil/gas/water rates<br>of last production<br>Note: For new zones with no production history,<br>applicant shall be required to attach production<br>estimates and supporting data | Date:<br>Rates:                       | Date:<br>Rates:                                                                                                                                                                                                                                                                                                                                                                                                                                                                                                                                                                                                                                                                                                                                                                                                                                                                                                                                                                                                                                                                                                                                                                                                                                                                                                                                                                                                                                                                                                                                                                                                                                                                                                                                                                                                                                                                                                                                                                                                                                                                                                                | Date:<br>Rates:                       |
| * If Producing, give data and<br>oil/gas/water water of recent test<br>(within 60 days)                                                                                                            | Date: 6/10/97<br>Rates: 71 MCFD       | Date:<br>Rates:                                                                                                                                                                                                                                                                                                                                                                                                                                                                                                                                                                                                                                                                                                                                                                                                                                                                                                                                                                                                                                                                                                                                                                                                                                                                                                                                                                                                                                                                                                                                                                                                                                                                                                                                                                                                                                                                                                                                                                                                                                                                                                                | Date: 6/10/97<br>Rates: 116 MCFD      |
| 8. Fixed Percentage Allocation<br>Formula -% for each zone<br>(total of %'s to equal 100%)                                                                                                         | Oil: Gas:<br>supplied upon completion | Oil: Gas:                                                                                                                                                                                                                                                                                                                                                                                                                                                                                                                                                                                                                                                                                                                                                                                                                                                                                                                                                                                                                                                                                                                                                                                                                                                                                                                                                                                                                                                                                                                                                                                                                                                                                                                                                                                                                                                                                                                                                                                                                                                                                                                      | Oil: Gas:<br>supplied upon completion |