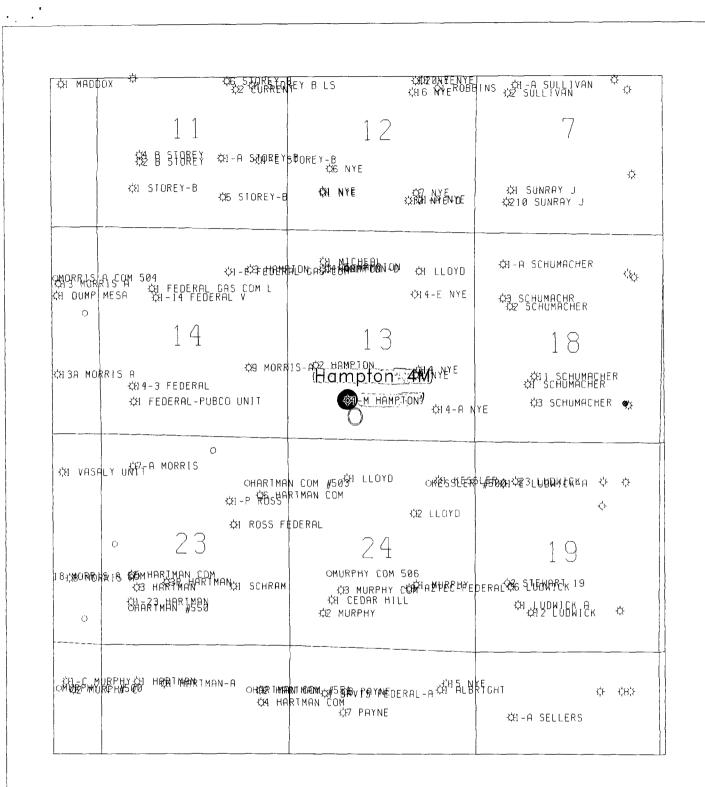

- 1. Form C107A Application for Downhole Commingling;
- 2. C-102 plat for each zone showing its spacing unit and acreage dedication;
- 3. Production curves for Mesa Verde and Dakota;
- 4. Notification list of offset operators;
- 5. Shut in wellhead pressure and calculated down hole pressure of surrounding wells;
- 6. Nine-section plats for the Mesa Verde and Dakota.