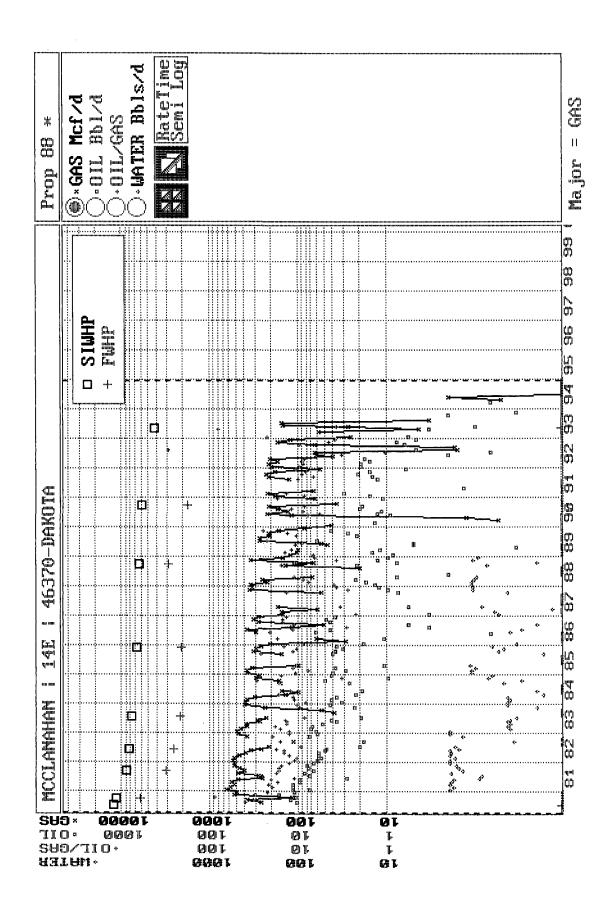

OGRID NO. \_14538\_\_\_\_ Property Code \_\_185771 API NO30-045-23913\_\_Federal\_ The following facts are submitted in support of downhole commingling: Intermediate Zone Lower Zone 1. Pool Name and Pool Code Otero Chacra - 82329 Basin Dakota - 71599 2818' - 2938' 6216' - 6386' 2. Top and Bottom of Pay Section (Perforations) 3. Type of production (Oil or Gas) Gas Gas 4. Method of Production (Flowing or Artificial Lift) Flowing Flowing (Current) a. 176.6 Psia @ 2878' a. 486.2 Psia @ 6449' 5. Bottomhole Pressure а Oil Zones - Artificial Lift:
Estimated Current
Gas & Oil - Flowing:
Measured Current (Original) b. 1101.9 Psia @ 2878' b. 1442.6 Psia @ 6449' All Gas Zones: Estimated or Measured Original 6. Oil Gravity (<sup>o</sup>API) or Gas BTU Content 1137 7. Producing or Shut-In? **Producing** Yes Production Marginal? (yes or no) If Shut-In and oil/gas/water rates of last production Date: 5/94 Date Rates: 2 MCFD Note: For new zones with no production history, applicant shall be required to attach production estimates and supporting data \* If Producing, give data and oil/gas/water water of recent test (within 60 days) Date: Date: 5/94 Date: 6/15/97 Rates: S/i since 5/94 Rates Rates: 67 MCFD Gas: % 8. Fixed Percentage Allocation Formula -% for each zone (total of %'s to equal 100%) Gas: Oil: Gas: upon con If allocation formula is based upon something other than current or past production, or is based upon some other methodpenit attachments with supporting data and/or explaining method and providing rate projections or other required data. 10. Are all working, overriding, and royalty interests identical in all commingled zones? If not, have all working, overriding, and royalty interests been notified by certified mail? Have all offset operators been given written notice of the proposed downhole commingling? X Yes — No Yes — No X Yes — No Will cross-flow occur? \_\_X\_Yes \_\_ No \_ If yes, are fluids compatible, will the formations not be damaged, will any cross-flowed production be recovered, and will the allocation formula be reliable. \_\_X\_ Yes \_\_\_\_No (If No, attach explanation) 11. Will cross-flow occur? 12. Are all produced fluids from all commingled zones compatible with each other? \_\_X\_ Yes \_\_\_ No 13. Will the value of production be decreased by commingling? \_\_\_Yes \_X\_\_ No (If Yes, attach explanation) 14. If this well is on, or communitized with, state or federal lands, either the Commissioner of Public Lands or the United States Bureau of Land Management has been notified in writing of this application. \_X\_Yes \_\_\_ No 15. NMOCD Reference Cases for Rule 303(D) Exceptions: ORDER NO(S). 16. ATTACHMENTS:

# McClanahan #14E Bottom Hole Pressures Flowing and Static BHP

## **Cullender and Smith Method**

Version 1.0 3/13/94

| Dakota                                                                                                                                                                                                                     | Chacra                                                                                                                                                                                                                                                                         |  |  |  |  |
|----------------------------------------------------------------------------------------------------------------------------------------------------------------------------------------------------------------------------|--------------------------------------------------------------------------------------------------------------------------------------------------------------------------------------------------------------------------------------------------------------------------------|--|--|--|--|
| <u>DK-Current</u>                                                                                                                                                                                                          | <u>Chacra-Current</u>                                                                                                                                                                                                                                                          |  |  |  |  |
| GAS GRAVITY COND. OR MISC. (C/M)  %N2 %N2 %CO2 0.24 %H2S 0 DIAMETER (IN) DEPTH (FT) SURFACE TEMPERATURE (DEG F) BOTTOMHOLE TEMPERATURE (DEG F) FLOWRATE (MCFPD) SURFACE PRESSURE (PSIA)  BOTTOMHOLE PRESSURE (PSIA)  486.2 | GAS GRAVITY 0.66  COND. OR MISC. (C/M) C  %N2 0.57  %CO2 0.24  %H2S 0.24  %H2S 0.55  DIAMETER (IN) 1.5  DEPTH (FT) 2878  SURFACE TEMPERATURE (DEG F) 60  BOTTOMHOLE TEMPERATURE (DEG F) 101  FLOWRATE (MCFPD) 0  SURFACE PRESSURE (PSIA) 165  BOTTOMHOLE PRESSURE (PSIA) 176.6 |  |  |  |  |
| <u>DK-Original</u>                                                                                                                                                                                                         | <u>Chacra-Original</u>                                                                                                                                                                                                                                                         |  |  |  |  |
| GAS GRAVITY  COND. OR MISC. (C/M)  %N2  %L2  %H2S  DIAMETER (IN)  DEPTH (FT)  SURFACE TEMPERATURE (DEG F)  BOTTOMHOLE TEMPERATURE (DEG F)  SURFACE PRESSURE (PSIA)  BOTTOMHOLE PRESSURE (PSIA)  1442.6                     | GAS GRAVITY COND. OR MISC. (C/M)  %N2 0.57 %CO2 0.24 %H2S 0 DIAMETER (IN) DEPTH (FT) SURFACE TEMPERATURE (DEG F) BOTTOMHOLE TEMPERATURE (DEG F) FLOWRATE (MCFPD) SURFACE PRESSURE (PSIA)  BOTTOMHOLE PRESSURE (PSIA) 1018                                                      |  |  |  |  |

Item: 2/4/33 Name: DATE Type: Date Len: 8/32/203

| DATE     | TIME- | CUM_GAS | M SIWHP |
|----------|-------|---------|---------|
|          |       | Mcf     | Psi     |
| 07/01/80 |       | 0       | 1223.0  |
| 10/01/80 |       | 23237   | 1140.0  |
| 09/16/81 |       | 183704  | 885.0   |
| 06/09/82 |       | 307048  | 839.0   |
| 07/24/83 |       | 419475  | 784.0   |
| 12/04/85 |       | 582051  | 677.0   |
| 09/28/88 |       | 714451  | 632.0   |
| 10/03/90 |       | 809585  | 586.0   |
| 05/05/93 | 00005 | 895086  | 420.0   |