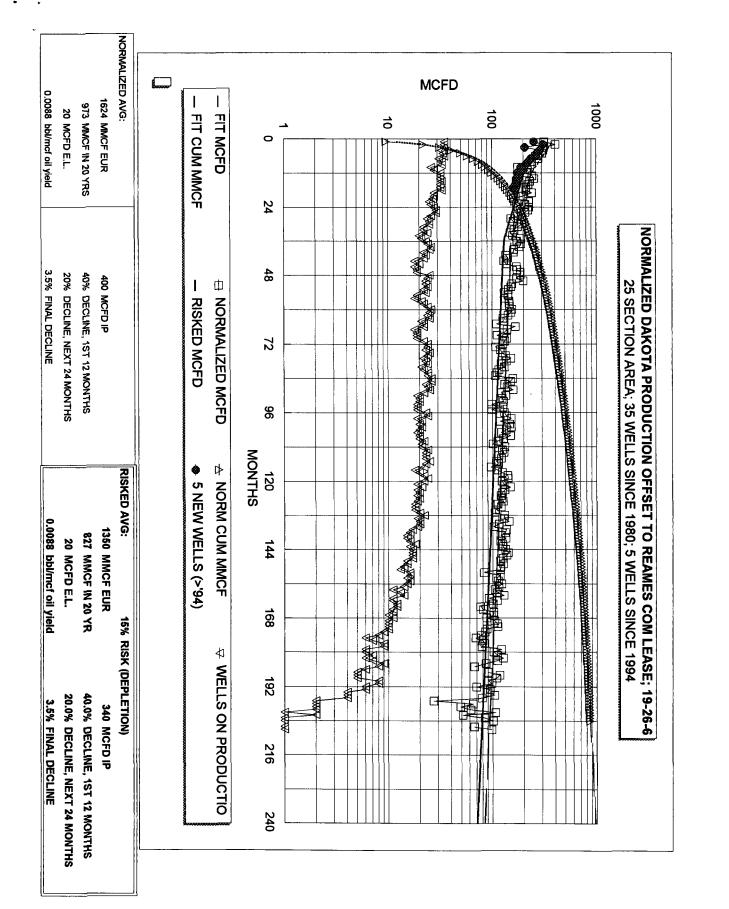

## APPLICATION FOR DOWNHOLE COMMINGLING

| 10 Desta Dr., Ste 100W, Midland, TX 79705-4 |
|---------------------------------------------|
|---------------------------------------------|

| Conoco Inc. 10 Desta Dr., Ste 100W, Midland, 1X 79705-4500                      |                         |                      |                                                  |  |  |  |  |
|---------------------------------------------------------------------------------|-------------------------|----------------------|--------------------------------------------------|--|--|--|--|
| perator                                                                         |                         |                      |                                                  |  |  |  |  |
| leames COM                                                                      | <u>3M</u>               | <u>C-19-T26N-R6W</u> | Rio Arriba                                       |  |  |  |  |
| ease                                                                            |                         |                      | County<br>ng Unit Lease Types: (check 1 or more) |  |  |  |  |
| OGRID NO. 005073 Property Co                                                    | de <u>16606</u> API NO. | N/A Federal          | State (and/or) Fee                               |  |  |  |  |
| The following facts are submitted in support of downhole commingilng:           | Upper<br>Zone           | intermediate<br>Zone | Lower<br>Zone                                    |  |  |  |  |
| 1. Pool Name and<br>Pool Code                                                   | Blanco Mesa Verde 72319 |                      | Basin Dakota 71599                               |  |  |  |  |
| 2. TOP and Bottom of<br>Pay Section (Perforations)                              | 4925-5270' OA           |                      | 6982-7349' OA                                    |  |  |  |  |
| 3. Type of production<br>(Oil or Gas)                                           | Gas                     |                      | Gas                                              |  |  |  |  |
| 4. Method of Production<br>(Flowing or Artificial Lilt)                         | To Flow                 |                      | To Flow                                          |  |  |  |  |
| 5. Bottom hole Pressure                                                         | a (Current)             | а.                   | a.                                               |  |  |  |  |
| Oil Zones - Artificial Lift:<br>Estimated Current                               | 606 psia                |                      | 806 psia                                         |  |  |  |  |
| Estimated Current<br>Gas & Oil - Flowing:<br>Measured Current<br>All Gas Zones: | b (Original)            | ь.                   | b.                                               |  |  |  |  |
| Estimated Or Measured Original                                                  | 1033 psia               |                      | 2925 psia                                        |  |  |  |  |
| 6. Oil Gravity (*API) or<br>Gas BTU Content                                     | 1326 BTU                |                      | 119 <b>7 B</b> TU                                |  |  |  |  |