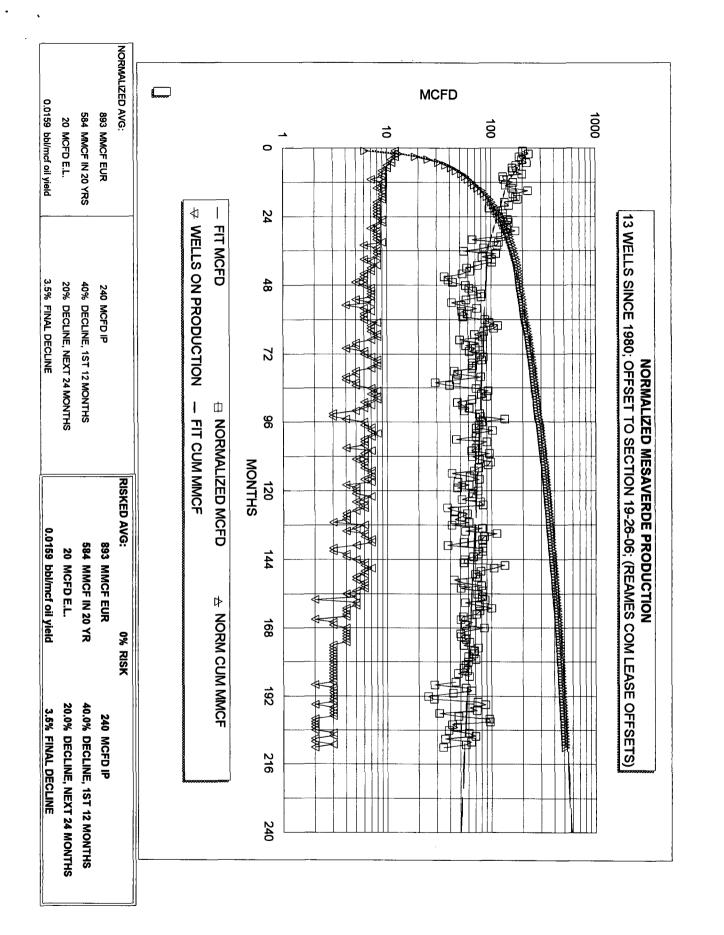

## APPLICATION FOR DOWNHOLE COMMINGLING

| 10 Desta Dr., Ste 100W, Midland, TX 79705-4 |
|---------------------------------------------|
|---------------------------------------------|

| Conoco Inc. 10 Desta Dr., Ste 100W, Midland, 1X 79705-4500                      |                         |                      |                                                  |  |  |  |  |
|---------------------------------------------------------------------------------|-------------------------|----------------------|--------------------------------------------------|--|--|--|--|
| perator                                                                         |                         |                      |                                                  |  |  |  |  |
| leames COM                                                                      | <u>3M</u>               | <u>C-19-T26N-R6W</u> | Rio Arriba                                       |  |  |  |  |
| ease                                                                            |                         |                      | County<br>ng Unit Lease Types: (check 1 or more) |  |  |  |  |
| OGRID NO. 005073 Property Co                                                    | de <u>16606</u> API NO. | N/A Federal          | State (and/or) Fee                               |  |  |  |  |
| The following facts are submitted in support of downhole commingilng:           | Upper<br>Zone           | intermediate<br>Zone | Lower<br>Zone                                    |  |  |  |  |
| 1. Pool Name and<br>Pool Code                                                   | Blanco Mesa Verde 72319 |                      | Basin Dakota 71599                               |  |  |  |  |
| 2. TOP and Bottom of<br>Pay Section (Perforations)                              | 4925-5270' OA           |                      | 6982-7349' OA                                    |  |  |  |  |
| 3. Type of production<br>(Oil or Gas)                                           | Gas                     |                      | Gas                                              |  |  |  |  |
| 4. Method of Production<br>(Flowing or Artificial Lilt)                         | To Flow                 |                      | To Flow                                          |  |  |  |  |
| 5. Bottom hole Pressure                                                         | a (Current)             | а.                   | a.                                               |  |  |  |  |
| Oil Zones - Artificial Lift:<br>Estimated Current                               | 606 psia                |                      | 806 psia                                         |  |  |  |  |
| Estimated Current<br>Gas & Oil - Flowing:<br>Measured Current<br>All Gas Zones: | b (Original)            | ь.                   | b.                                               |  |  |  |  |
| Estimated Or Measured Original                                                  | 1033 psia               |                      | 2925 psia                                        |  |  |  |  |
| 6. Oil Gravity (*API) or<br>Gas BTU Content                                     | 1326 BTU                |                      | 119 <b>7 B</b> TU                                |  |  |  |  |