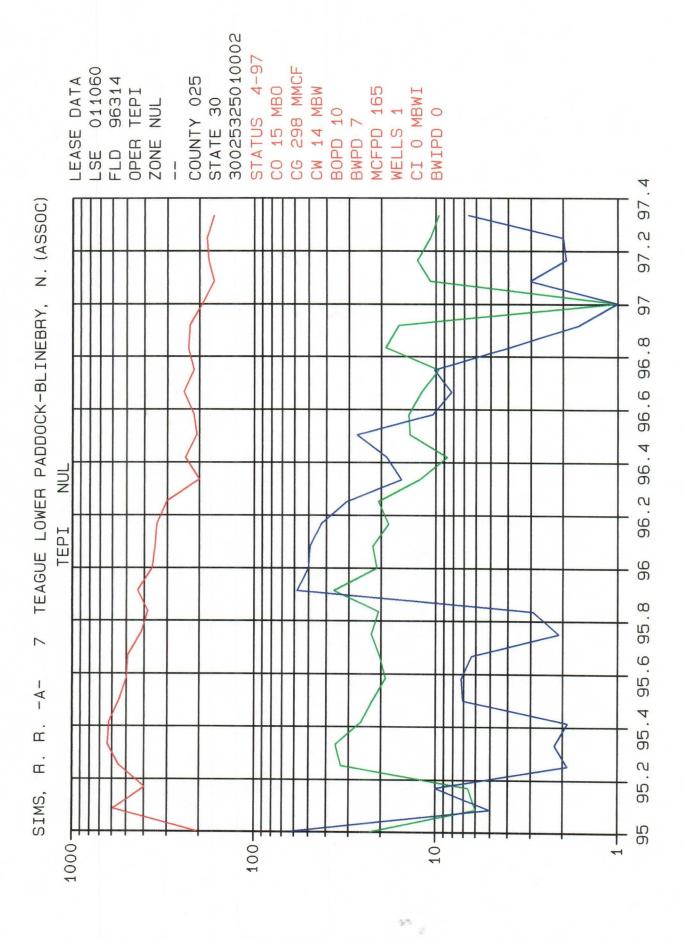

The subject well meets all of requirements as set forth by Rule 303 (C). The well was completed 12/29/94, so to provide over two years of production data. In addition, it should be noted that all produced fluids have entered a common production facility with no fluid compatibility problems. Also the G.W. Sims #4 was DHC in the subject zones in July 1996.