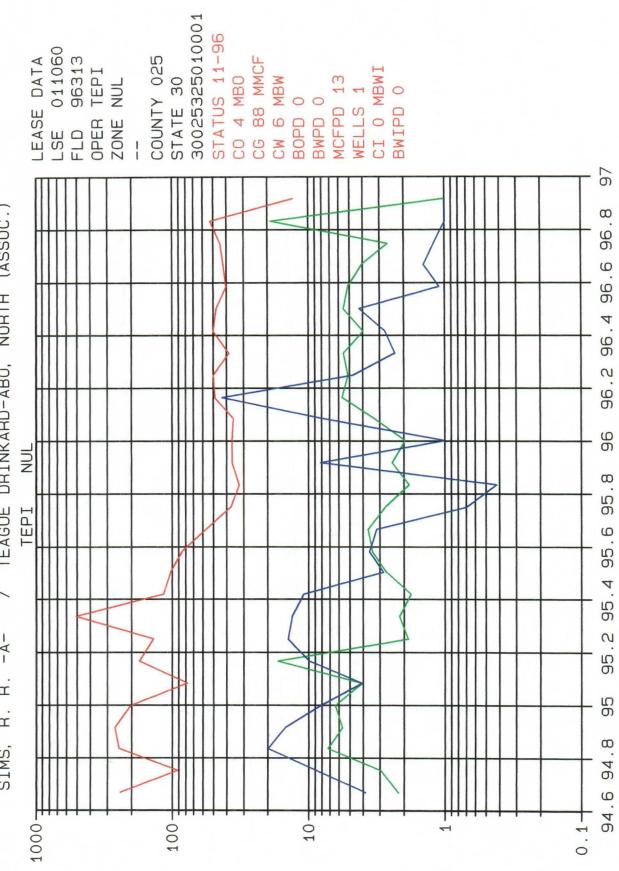

The subject well meets all of requirements as set forth by Rule 303 (C). The well was completed 12/29/94, so to provide over two years of production data. In addition, it should be noted that all produced fluids have entered a common production facility with no fluid compatibility problems. Also the G.W. Sims #4 was DHC in the subject zones in July 1996.