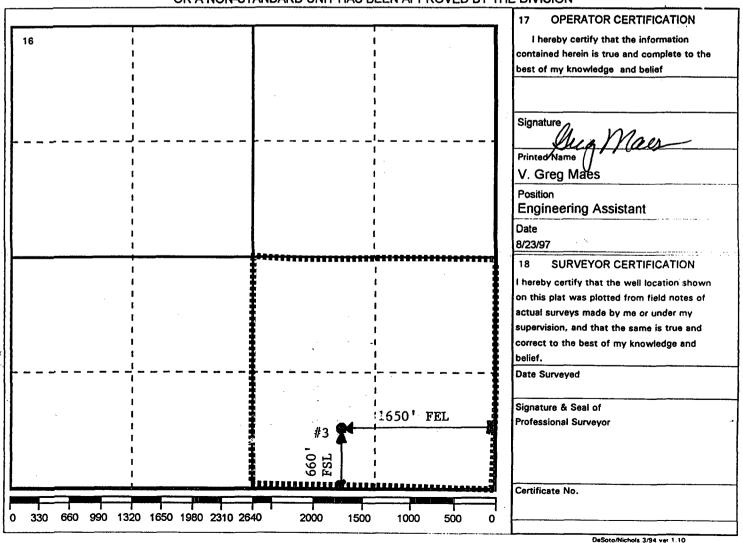

### WELL LOCATION AND ACREAGE DEDICATION PLAT

| <sup>1</sup> API Number   | 2 Pool Cods | 3 Pool Na             |                        |
|---------------------------|-------------|-----------------------|------------------------|
| 30-015-27212              | 9 96478     | CANYON WOLFG          |                        |
| Property Code             | ·           | erty Name<br>FEDERAL  | <sup>6</sup> Well No.  |
| <sup>7</sup> OGRID Number | •••         | rator Name            | <sup>9</sup> Elevation |
| 022351                    |             | ION & PRODUCTION INC. | GR-3588', KB-3602'     |

<sup>10</sup> Surface Location

| UI | or lot no. | Section | Township      | Range | Lot.ldn | Feet From The | North/South Line | Feet From The | East/West Line | County |
|----|------------|---------|---------------|-------|---------|---------------|------------------|---------------|----------------|--------|
|    | 0          | 24      | 19 <b>-</b> S | 24-E  |         | 660           | SOUTH            | 1650          | EAST           | EDDY   |

NO ALLOWABLE WILL BE ASSIGNED TO THIS COMPLETION UNTIL ALL INTERESTS HAVE BEEN CONSOLIDATED OR A NON-STANDARD UNIT HAS BEEN APPROVED BY THE DIVISION

Submit to Appropriate District Office State Lease - 4 copies Fee Lease - 3 copies