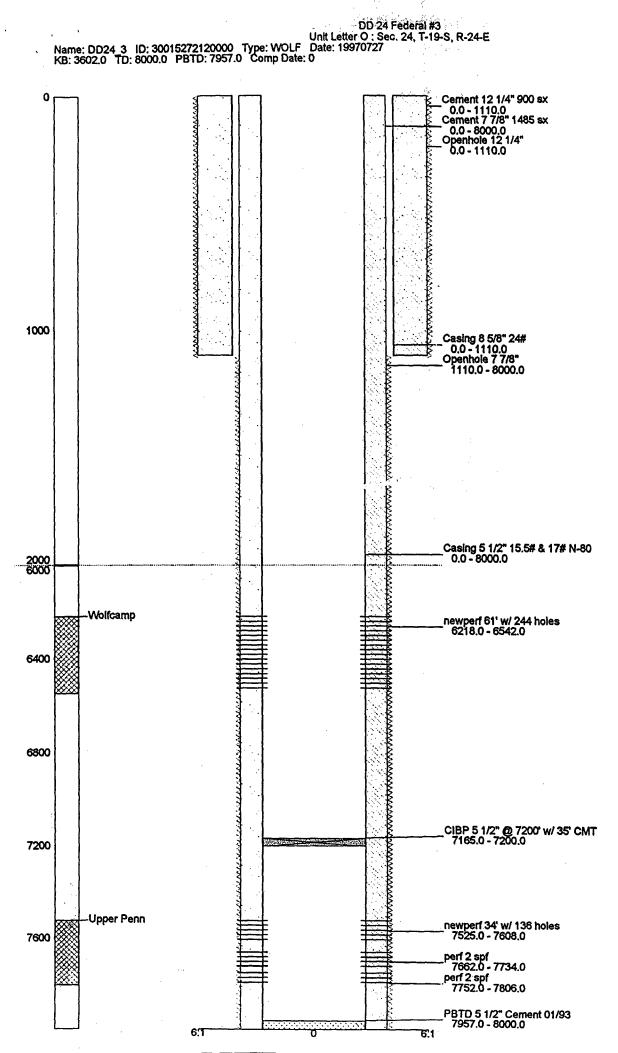

**EXISTING WELLBORE** 

DISTRICT III

| 1000 Rie Brazos Rd, AzteC, NM 87410                                                                                                                                                 | APPLICATION FOR DOW                                                                                                                                                                                                                                              | NHOLE CO                                                                                                 | OMMINGLING                                                                       | YESN                                           |
|-------------------------------------------------------------------------------------------------------------------------------------------------------------------------------------|------------------------------------------------------------------------------------------------------------------------------------------------------------------------------------------------------------------------------------------------------------------|----------------------------------------------------------------------------------------------------------|----------------------------------------------------------------------------------|------------------------------------------------|
| Texaco Exploration & Producin                                                                                                                                                       | g Inc. 205 East                                                                                                                                                                                                                                                  | Render                                                                                                   | Hobbs, New M                                                                     | evica 88240                                    |
| Operator Operator                                                                                                                                                                   | <u>Address</u>                                                                                                                                                                                                                                                   |                                                                                                          | 110003, 14cw 141                                                                 | CXICO 80240                                    |
|                                                                                                                                                                                     |                                                                                                                                                                                                                                                                  |                                                                                                          |                                                                                  |                                                |
| DD 24 Federal                                                                                                                                                                       |                                                                                                                                                                                                                                                                  | -19S-24E                                                                                                 |                                                                                  | Eddy                                           |
| Lease                                                                                                                                                                               | Well No. Unit Ltr.                                                                                                                                                                                                                                               | - Sec - Tws - R                                                                                          |                                                                                  | County Types: (check I or more)                |
| OGRID NO. <u>022351</u> Property Code                                                                                                                                               | e <u>010923</u> API NO. <u>30-015-27212</u>                                                                                                                                                                                                                      | Federal _                                                                                                |                                                                                  |                                                |
| The following facts are submitted in                                                                                                                                                | Lower                                                                                                                                                                                                                                                            | In                                                                                                       | termediate                                                                       | Upper                                          |
| support of downhole commingling:                                                                                                                                                    | Zone                                                                                                                                                                                                                                                             |                                                                                                          | Zone                                                                             | Zone                                           |
| Pool Name and     Pool Code                                                                                                                                                         | Dangard Draw Upper Penn North<br>15472                                                                                                                                                                                                                           |                                                                                                          |                                                                                  | Canyon Wolfcamp Nort                           |
| 2. Top And Bottom of                                                                                                                                                                | 7525' - 7806'                                                                                                                                                                                                                                                    |                                                                                                          |                                                                                  | 6218' - 6542                                   |
| Pay Section (Perforations) 3. Type of production                                                                                                                                    | Oil                                                                                                                                                                                                                                                              |                                                                                                          |                                                                                  | 1                                              |
| (Oil or Gas)                                                                                                                                                                        | ·                                                                                                                                                                                                                                                                |                                                                                                          |                                                                                  | 1                                              |
| 4. Method of Production                                                                                                                                                             | Artificial Lift                                                                                                                                                                                                                                                  |                                                                                                          |                                                                                  | Artificial Li                                  |
| (Flowing or Artificial Lift)                                                                                                                                                        | (Current)                                                                                                                                                                                                                                                        |                                                                                                          |                                                                                  | <del> </del>                                   |
| 5. Bottomhole Pressure                                                                                                                                                              | a.                                                                                                                                                                                                                                                               | a.                                                                                                       |                                                                                  | a.                                             |
| Oil Zones - Artificial Lift:                                                                                                                                                        |                                                                                                                                                                                                                                                                  | ı                                                                                                        |                                                                                  |                                                |
| Estimated Current                                                                                                                                                                   | (Original)                                                                                                                                                                                                                                                       |                                                                                                          |                                                                                  | 27                                             |
| Gas & Oil - Flowing:                                                                                                                                                                | b.                                                                                                                                                                                                                                                               | b.                                                                                                       |                                                                                  | b.                                             |
| Measured Current                                                                                                                                                                    | j.                                                                                                                                                                                                                                                               | . J.                                                                                                     |                                                                                  | <u>.</u>                                       |
| All Gas Zones:<br>Estimated Or Measured<br>Original                                                                                                                                 |                                                                                                                                                                                                                                                                  | <br> -<br>!                                                                                              |                                                                                  |                                                |
| 6. Oil Gravity (* API) or                                                                                                                                                           | 44.7                                                                                                                                                                                                                                                             | <del></del>                                                                                              | <del></del>                                                                      | 44.                                            |
| Gas BTU Content                                                                                                                                                                     | Shut-In                                                                                                                                                                                                                                                          |                                                                                                          | <del></del>                                                                      | Des division                                   |
| 7. Producing or Shut-In? Production Marginal? (yes or no)                                                                                                                           | Yes                                                                                                                                                                                                                                                              |                                                                                                          |                                                                                  | Producing Ye                                   |
| * If Shut-In, give date and oil/gas/<br>water rates of last production                                                                                                              | Date:2/96<br>Rates:5/110/28                                                                                                                                                                                                                                      |                                                                                                          |                                                                                  |                                                |
| Note: For new zones with no production                                                                                                                                              |                                                                                                                                                                                                                                                                  |                                                                                                          |                                                                                  |                                                |
| history, applicant shall be required to attach                                                                                                                                      |                                                                                                                                                                                                                                                                  |                                                                                                          |                                                                                  |                                                |
| If Producing, give date and oil/gas/     water rates of recent test     (within 60 days)                                                                                            | Date:<br>Rates:                                                                                                                                                                                                                                                  |                                                                                                          |                                                                                  | 5/6/9<br>3/12/20                               |
| 8. Fixed Percentage Allocation                                                                                                                                                      | Oil: Gas:                                                                                                                                                                                                                                                        | Oil:                                                                                                     | Gas:                                                                             | Oil: Gas:                                      |
| Formula -% for each zone                                                                                                                                                            | 62 % 90 %                                                                                                                                                                                                                                                        | %                                                                                                        | %                                                                                | 38 % 10 %                                      |
| submit attachments with sup<br>10. Are all working, overriding, an<br>If not, have all working, overriding, and<br>Have all offset operators been<br>11. Will cross-flow occur?     | upon something other than current porting data and/or explaining method royalty interests identical in all colding, and royalty interests been not n given written notice of the propose Yes X No. If yes, are fluids conted, and will the allocation formula be | od and providi<br>mmingled zon<br>ified by certified<br>ed downhole conpatible, will the<br>pe reliable. | ing rate projections of<br>es?<br>ad mail?<br>ommingling?<br>e Formations not be | or other required dataX_Yes NoYes No _X_Yes No |
| <ul> <li>13. Will the value of production be</li> <li>14. If this well is on, or communitie</li> <li>United States Bureau of Land</li> <li>15. NMOCD Reference Cases for</li> </ul> | zed with, state or federal lands, eith<br>Management has been notified in v                                                                                                                                                                                      | Yes X Ner the Commi                                                                                      | ssioner of Public Lar<br>application. X Ye                                       | th explanation)<br>and or the                  |
| <ul> <li>Production curve</li> <li>For zones with no</li> <li>Notification list of</li> <li>Notification list of</li> </ul>                                                         | one to be commingled showing its s<br>for each zone for at lease one year<br>o production history, estimated prod-<br>all offset operators.<br>working, overriding, and royalty inte<br>atements, data or documents require                                      | . (If not availa uction rates ar erests for unco                                                         | ble, attach explanati<br>nd supporting data.<br>mmon interest case               | on.)                                           |

### UNITED STATES DEPARTMENT OF THE INTERIOR BUREAU OF LAND MANAGEMENT

FOR INFORMATION OF

FORM APPROVED

Budget Bureau No. 1004-0135

Expires: March 31, 1993

|                                                                 | S AND REPORTS ON WELLS                                                                          | 5. Lease Designation and Serial No.<br>NM-56220                                                                                                                                                                         |
|-----------------------------------------------------------------|-------------------------------------------------------------------------------------------------|-------------------------------------------------------------------------------------------------------------------------------------------------------------------------------------------------------------------------|
| ·                                                               | o drill or to deepen or reentry to a different reservoir.  FOR PERMIT" for such proposals       | 6. If Indian, Alottee or Tribe Name                                                                                                                                                                                     |
|                                                                 | AIT IN TRIPLICATE                                                                               | 7. If Unit or CA, Agreement Designation                                                                                                                                                                                 |
| 1. Type of Well: OIL GAS WELL WELL                              | OTHER                                                                                           | 8. Well Name and Number DD 24 FEDERAL                                                                                                                                                                                   |
| 2. Name of Operator TEXACO EXPLOR                               | ATION & PRODUCTION INC.                                                                         | 3                                                                                                                                                                                                                       |
| 3. Address and Telephone No. 205 E. Bender, HO                  | BBS, NM 88240 397-0431                                                                          | 9. API Well No.                                                                                                                                                                                                         |
| 4. Location of Well (Footage, Sec., T., R., M., or S            | urvey Description)                                                                              | 30-015-27212                                                                                                                                                                                                            |
| Unit Letter O: 660 Feet From T                                  | he SOUTH Line and 1650 Feet From The                                                            | 10. Field and Pool, Exploaratory Area CANYON WOLFCAMP NORTH                                                                                                                                                             |
| EAST Line Section 24                                            | Township 19-S Range 24-E                                                                        | 11. County or Parish, State EDDY , NEW MEXICO                                                                                                                                                                           |
| 12. Check Appropriate                                           | Box(s) To Indicate Nature of Notice, Re                                                         | eport, or Other Data                                                                                                                                                                                                    |
| TYPE OF SUBMISSION                                              | Т                                                                                               | YPE OF ACTION                                                                                                                                                                                                           |
| Notice of Intent Subsequent Report Final Abandonment Notice     | Abandonment Recompletion Plugging Back Casing Repair Attering Casing OTHER: DHC with Upper Penn | Change of Plans  New Construction  Non-Routine Fracturing  Water Shut-Off Conversion to Injection  Dispose Water  (Note: Report results of multiple completion on Well Completion or Recompletion Report and Log Form.) |
| 1. TOH with pump, rods, and tubing. Inspect                     | n 2-7/8" workstring to 7165' and drill out CIBP @ 7200'.                                        | intrakers and zones perment to this work,                                                                                                                                                                               |
| 14. I hereby certify that the foregoing is true and composition |                                                                                                 |                                                                                                                                                                                                                         |
| SIGNATURE YOU'VELS  TYPE OR PRINT NAME V. Greg                  | TITLE Engineering Assistant                                                                     | DATE 8/23/97                                                                                                                                                                                                            |
| TYPE OR PRINT NAME V. Greg                                      | IVIACS                                                                                          |                                                                                                                                                                                                                         |
| APPROVED BY                                                     | TITI S                                                                                          | DATE                                                                                                                                                                                                                    |

### WELL LOCATION AND ACREAGE DEDICATION PLAT

| <sup>1</sup> API Number   | 2 Pool Cods | 3 Pool Na             |                        |
|---------------------------|-------------|-----------------------|------------------------|
| 30-015-27212              | 9 96478     | CANYON WOLFG          |                        |
| Property Code             | ·           | erty Name<br>FEDERAL  | <sup>6</sup> Well No.  |
| <sup>7</sup> OGRID Number | •••         | rator Name            | <sup>9</sup> Elevation |
| 022351                    |             | ION & PRODUCTION INC. | GR-3588', KB-3602'     |

<sup>10</sup> Surface Location

| UI | or lot no. | Section | Township      | Range | Lot.ldn | Feet From The | North/South Line | Feet From The | East/West Line | County |
|----|------------|---------|---------------|-------|---------|---------------|------------------|---------------|----------------|--------|
|    | 0          | 24      | 19 <b>-</b> S | 24-E  |         | 660           | SOUTH            | 1650          | EAST           | EDDY   |