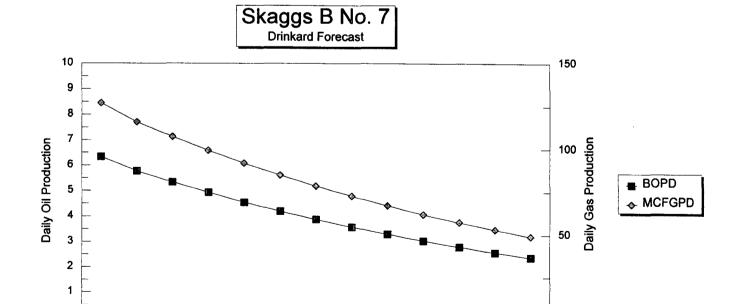

# DRINKARD PRODUCTION FORECAST Skaggs B No. 7 - Drinkard

| RESERVES (MBO)       | 19   |
|----------------------|------|
| RESERVES (MMCFG)     | 388  |
| RESERVES (MBOE)      | 84   |
| INITIAL RATE (BOPD)  | 7    |
| INITIAL RATE (MCFPD) | 140  |
| NO.MONTHS 1ST YEAR   | 12   |
| GOR (MCF/BO)         | 20.0 |
| ECON LIMIT (BOPD)    | 2    |
| LIFE (YRS)           | 13.0 |

| Year | Zone     | Qint.<br>BOPD | DECLINE<br>CONSTAN | Qf<br>BOPD | dNp<br>BO | Cum.Np | dGp<br>MCF | Cum.Gp | MCFGP | BOPD |
|------|----------|---------------|--------------------|------------|-----------|--------|------------|--------|-------|------|
| 1998 | Drinkard | 7             | 0.0780             | 6          | 2282      | 2282   | 45647      | 45647  | 127   | 6    |
| 1999 | Drinkard | 6             | 0.0780             | 6          | 2111      | 4393   | 42222      | 87868  | 116   | 6    |
| 2000 | Drinkard | 6             | 0.0780             | 5          | 1953      | 6346   | 39053      | 126922 | 107   | 5    |
| 2001 | Drinkard | 5             | 0.0780             | 5          | 1806      | 8152   | 36123      | 163045 | 99    | 5    |
| 2002 | Drinkard | 5             | 0.0780             | 4          | 1671      | 9823   | 33412      | 196457 | 92    | 5    |
| 2003 | Drinkard | 4             | 0.0780             | 4          | 1545      | 11368  | 30905      | 227362 | 85    | 4    |
| 2004 | Drinkard | 4             | 0.0780             | 4          | 1429      | 12797  | 28586      | 255949 | 78    | 4    |
| 2005 | Drinkard | 4             | 0.0780             | 3          | 1322      | 14120  | 26441      | 282390 | 72    | 4    |
| 2006 | Drinkard | 3             | 0.0780             | 3          | 1223      | 15342  | 24457      | 306848 | 67    | 3    |
| 2007 | Drinkard | 3             | 0.0780             | 3          | 1131      | 16473  | 22622      | 329470 | 62    | 3    |
| 2008 | Drinkard | 3             | 0.0780             | 3          | 1046      | 17520  | 20925      | 350394 | 57    | 3    |
| 2009 | Drinkard | 3             | 0.0780             | 3          | 968       | 18487  | 19355      | 369749 |       |      |
| 2010 | Drinkard | 3             | 0.0780             | 2          | 895       | 19383  | 17902      | 387651 | 49    |      |