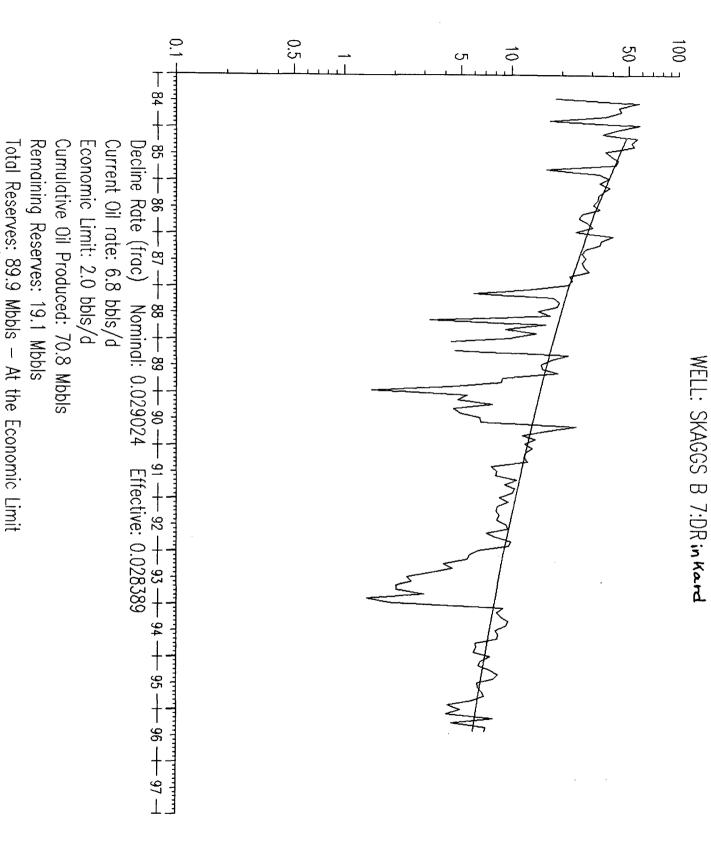

# DRINKARD PRODUCTION FORECAST Skaggs B No. 7 - Drinkard

| RESERVES (MBO)       | 19   |
|----------------------|------|
| RESERVES (MMCFG)     | 388  |
| RESERVES (MBOE)      | 84   |
| INITIAL RATE (BOPD)  | 7    |
| INITIAL RATE (MCFPD) | 140  |
| NO.MONTHS 1ST YEAR   | 12   |
| GOR (MCF/BO)         | 20.0 |
| ECON LIMIT (BOPD)    | 2    |
| LIFE (YRS)           | 13.0 |

Year

WELL: SKAGGS B 7:DR

WELL: SKAGGS B 7:TB

District I PO Box 1980, Hobbs. NM 88241-1980

State of New Mexico Energy, Minerals & Natural Resources Department

OIL CONSERVATION DIVISION

PO Box 2088

Santa Fe, NM 87504-2088