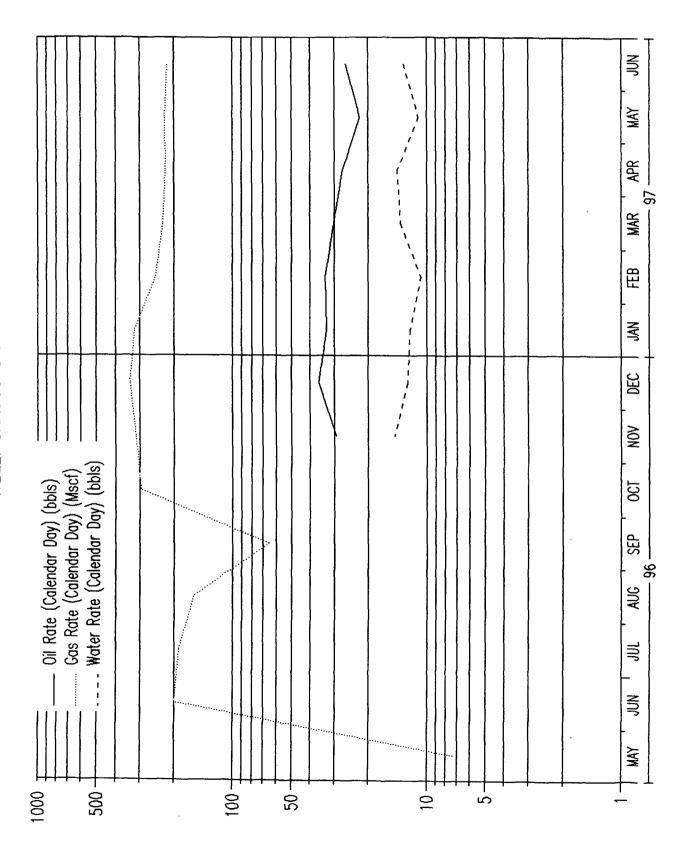

Year

WELL: SKAGGS B 7:DR

WELL: SKAGGS B 7:TB

District I PO Box 1980, Hobbs. NM 88241-1980

State of New Mexico Energy, Minerals & Natural Resources Department

OIL CONSERVATION DIVISION

PO Box 2088

Santa Fe, NM 87504-2088