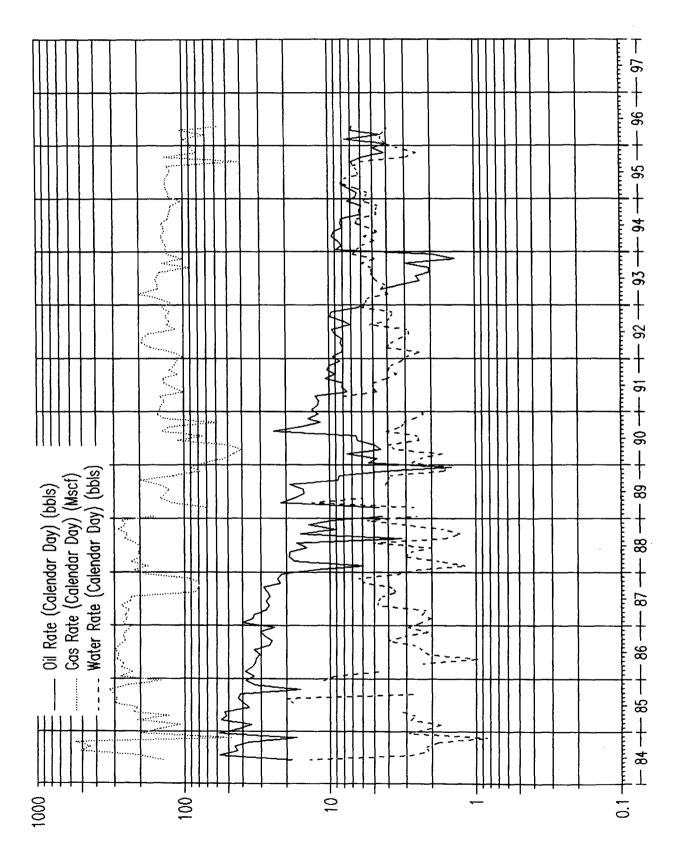

Year

WELL: SKAGGS B 7:DR

WELL: SKAGGS B 7:TB

District I PO Box 1980, Hobbs. NM 88241-1980

State of New Mexico Energy, Minerals & Natural Resources Department

OIL CONSERVATION DIVISION

PO Box 2088

Santa Fe, NM 87504-2088