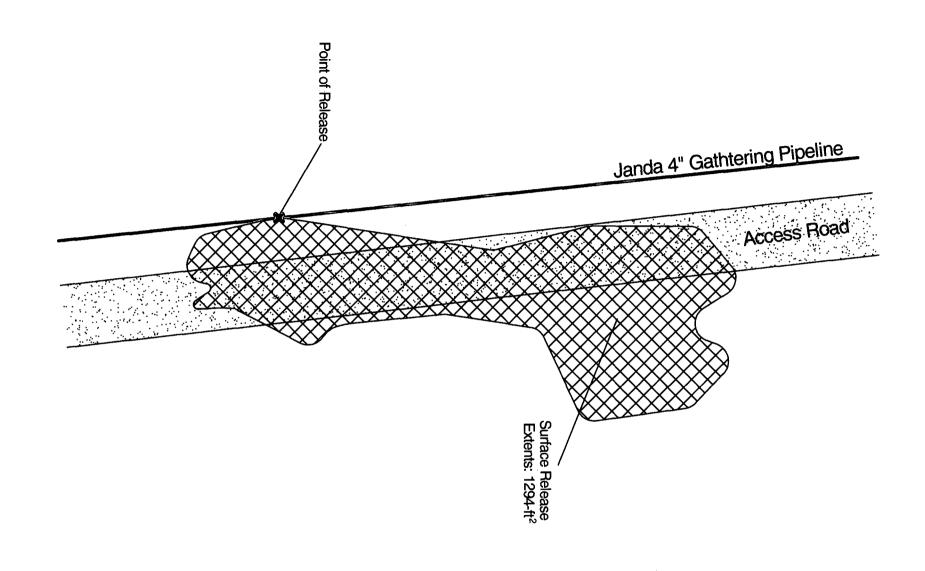

## **Release Notification and Corrective Action**

|                                                                                                                                                                                                                                                                                                                                                                                                                                                                                                                                                                                                                                                                                                                                                                                                                                |                | PERATO!       |               | iiication ( | ana Corr                         | ☑ Initial Report                          | ☐ Final Report             |         |  |  |
|--------------------------------------------------------------------------------------------------------------------------------------------------------------------------------------------------------------------------------------------------------------------------------------------------------------------------------------------------------------------------------------------------------------------------------------------------------------------------------------------------------------------------------------------------------------------------------------------------------------------------------------------------------------------------------------------------------------------------------------------------------------------------------------------------------------------------------|----------------|---------------|---------------|-------------|----------------------------------|-------------------------------------------|----------------------------|---------|--|--|
| Name of Con                                                                                                                                                                                                                                                                                                                                                                                                                                                                                                                                                                                                                                                                                                                                                                                                                    |                | JEKA 1 U      | <u> </u>      |             |                                  |                                           |                            |         |  |  |
|                                                                                                                                                                                                                                                                                                                                                                                                                                                                                                                                                                                                                                                                                                                                                                                                                                |                |               |               |             | Contact Exact Hornorder          |                                           |                            |         |  |  |
| Link Energy                                                                                                                                                                                                                                                                                                                                                                                                                                                                                                                                                                                                                                                                                                                                                                                                                    | LLC            |               |               |             | Frank Hernandez                  |                                           |                            |         |  |  |
| Address                                                                                                                                                                                                                                                                                                                                                                                                                                                                                                                                                                                                                                                                                                                                                                                                                        | <b>.</b>       |               | 35.11         | (E)         | Telephone No.                    |                                           |                            |         |  |  |
| P.O. Box 160                                                                                                                                                                                                                                                                                                                                                                                                                                                                                                                                                                                                                                                                                                                                                                                                                   |                |               | Midland,      | TX 79702    | (505) 631-3095                   |                                           |                            |         |  |  |
| Facility Name                                                                                                                                                                                                                                                                                                                                                                                                                                                                                                                                                                                                                                                                                                                                                                                                                  |                |               |               |             | Facility Type                    |                                           |                            |         |  |  |
| Janda 4" Ga                                                                                                                                                                                                                                                                                                                                                                                                                                                                                                                                                                                                                                                                                                                                                                                                                    | thering Pipe   | eline         |               |             | Crude Oil Gathering Pipeline     |                                           |                            |         |  |  |
| Surface Own                                                                                                                                                                                                                                                                                                                                                                                                                                                                                                                                                                                                                                                                                                                                                                                                                    | er             |               |               | Mineral Owr | er Lease No.                     |                                           |                            |         |  |  |
| State of New                                                                                                                                                                                                                                                                                                                                                                                                                                                                                                                                                                                                                                                                                                                                                                                                                   | Mexico         |               |               | NA          |                                  |                                           | NA I                       |         |  |  |
|                                                                                                                                                                                                                                                                                                                                                                                                                                                                                                                                                                                                                                                                                                                                                                                                                                |                |               | LC            | <u></u>     | OF RELEASE                       |                                           |                            |         |  |  |
| Unit Letter                                                                                                                                                                                                                                                                                                                                                                                                                                                                                                                                                                                                                                                                                                                                                                                                                    | Section        | Township      | Range         | Feet from   | Feet from                        | Longitude                                 | Latitude                   | County: |  |  |
|                                                                                                                                                                                                                                                                                                                                                                                                                                                                                                                                                                                                                                                                                                                                                                                                                                | ļ              | -             | _             | South Line  | West Line                        | -                                         |                            |         |  |  |
| H                                                                                                                                                                                                                                                                                                                                                                                                                                                                                                                                                                                                                                                                                                                                                                                                                              | 34             | 21S           | 36E           | 3708        | 4809                             | W103° 14' 46.00''                         | N32° 26' 17.80''           | Lea     |  |  |
|                                                                                                                                                                                                                                                                                                                                                                                                                                                                                                                                                                                                                                                                                                                                                                                                                                |                |               | N             | ATURE O     | F RELEAS                         | SE                                        |                            |         |  |  |
| Type of Rele                                                                                                                                                                                                                                                                                                                                                                                                                                                                                                                                                                                                                                                                                                                                                                                                                   |                |               |               |             | Volume of R                      | elease                                    | Volume Recovered           |         |  |  |
| Crude Oil R                                                                                                                                                                                                                                                                                                                                                                                                                                                                                                                                                                                                                                                                                                                                                                                                                    |                | ssociated con | ponents       |             | 20 bbl                           |                                           | 15 bbl                     |         |  |  |
| Source of Re                                                                                                                                                                                                                                                                                                                                                                                                                                                                                                                                                                                                                                                                                                                                                                                                                   |                |               |               |             | Date and Hour of Occurrence      |                                           | Date and Hour of Discovery |         |  |  |
| 4" Steel Pipe                                                                                                                                                                                                                                                                                                                                                                                                                                                                                                                                                                                                                                                                                                                                                                                                                  | eline          |               |               |             | 1/28/04 AM                       |                                           | 1/28/2004 AM               |         |  |  |
| Was Immedia                                                                                                                                                                                                                                                                                                                                                                                                                                                                                                                                                                                                                                                                                                                                                                                                                    |                | _             | □ N-+D        | 1           | If YES, To Whom?                 |                                           |                            |         |  |  |
| By Whom?                                                                                                                                                                                                                                                                                                                                                                                                                                                                                                                                                                                                                                                                                                                                                                                                                       | ☑ Yes          | □ No          | □ Not Re      | equired     | Date and Ho                      | Larry Johnson, NMOCD-Hobbs                |                            |         |  |  |
| John Good -                                                                                                                                                                                                                                                                                                                                                                                                                                                                                                                                                                                                                                                                                                                                                                                                                    | EDI            |               |               |             | 1/28/04 1:55 PM                  |                                           |                            |         |  |  |
| Was a Water                                                                                                                                                                                                                                                                                                                                                                                                                                                                                                                                                                                                                                                                                                                                                                                                                    |                | ed?           | <del></del>   |             |                                  | If YES, Volume Impacting the Watercourse. |                            |         |  |  |
| Was a Water                                                                                                                                                                                                                                                                                                                                                                                                                                                                                                                                                                                                                                                                                                                                                                                                                    | course reach   | □ Yes         | ☑ No          |             | NA                               |                                           |                            |         |  |  |
| If a Watercon NA  Describe Cau Third party                                                                                                                                                                                                                                                                                                                                                                                                                                                                                                                                                                                                                                                                                                                                                                                     | ise of Probler |               | al Action Tak | sen.*       |                                  |                                           |                            |         |  |  |
| Describe Are                                                                                                                                                                                                                                                                                                                                                                                                                                                                                                                                                                                                                                                                                                                                                                                                                   | a Affected ar  | nd Cleanup Ad | ction Taken * |             |                                  |                                           |                            |         |  |  |
| Describe Area Affected and Cleanup Action Taken.*  1,294-ft <sup>2</sup> surface area affected; 20-bbl of product released, 15 recovered; RCRA Non-Exempt Non-hazardous grossly contaminated soil was excavated and stockpiled onsite by EPI.                                                                                                                                                                                                                                                                                                                                                                                                                                                                                                                                                                                  |                |               |               |             |                                  |                                           |                            |         |  |  |
| I hereby certify that the information given above is true and complete to the best of my knowledge and understand that pursuant to NMOCD rules and regulations all operators are required to report and/or file certain release notifications and perform corrective actions for releases which may endanger public health or the environment. The acceptance of a C-141 report by the NMOCD marked as "Final Report" does not relieve the operator of liability should their operations have failed to adequately investigate and remediate contamination that pose a threat to ground water, surface water, human health or the environment. In addition, NMOCD acceptance of a C-141 report does not relieve the operator of responsibility for compliance with any other federal, state, or local laws and/or regulations. |                |               |               |             |                                  |                                           |                            |         |  |  |
| Signature:                                                                                                                                                                                                                                                                                                                                                                                                                                                                                                                                                                                                                                                                                                                                                                                                                     | A              | anh 1         | person        | ide         | OIL CONSERVATION DIVISION        |                                           |                            |         |  |  |
| Printed Name                                                                                                                                                                                                                                                                                                                                                                                                                                                                                                                                                                                                                                                                                                                                                                                                                   | e:             | Frank Hern    | andez         |             | Approved by District Supervisor: |                                           |                            |         |  |  |
| Title:                                                                                                                                                                                                                                                                                                                                                                                                                                                                                                                                                                                                                                                                                                                                                                                                                         | District Env   | vironmental S | Supv.         |             | Approval Da                      | ite:                                      | Expiration Date:           |         |  |  |
| E-Mail                                                                                                                                                                                                                                                                                                                                                                                                                                                                                                                                                                                                                                                                                                                                                                                                                         | frank.herna    | ndez@eott.co  | o <b>m</b>    |             | Conditions of Approval:          |                                           | Attached.                  |         |  |  |
| Date:                                                                                                                                                                                                                                                                                                                                                                                                                                                                                                                                                                                                                                                                                                                                                                                                                          | 1/29/04        | Phone         | (505) 6       | 531-3095    | 6                                |                                           |                            |         |  |  |

## Incident Date and NMOCD Notified?

1/28/2004 AM

1/28/04 1:55 PM

| <u></u>                                                                                                                                          |                           |                                                    | 1/20/04 1          |                                    |                                |  |  |  |  |  |
|--------------------------------------------------------------------------------------------------------------------------------------------------|---------------------------|----------------------------------------------------|--------------------|------------------------------------|--------------------------------|--|--|--|--|--|
| SITE: Janda 4" Ga                                                                                                                                | athering Pipeline         |                                                    | Assigned Site      | Reference                          | 2004-00025                     |  |  |  |  |  |
| Company: Link Energy LLC                                                                                                                         |                           |                                                    |                    |                                    |                                |  |  |  |  |  |
| Street Address:                                                                                                                                  |                           |                                                    |                    |                                    |                                |  |  |  |  |  |
| Mailing Address: P.O. Box 1660                                                                                                                   |                           |                                                    |                    |                                    |                                |  |  |  |  |  |
| City, State, Zip: Midland, TX 79702                                                                                                              |                           |                                                    |                    |                                    |                                |  |  |  |  |  |
| Representative: Frank Hernandez                                                                                                                  |                           |                                                    |                    |                                    |                                |  |  |  |  |  |
| Representative Telephone: (505) 631-3095                                                                                                         |                           |                                                    |                    |                                    |                                |  |  |  |  |  |
| Telephone:                                                                                                                                       |                           |                                                    |                    |                                    |                                |  |  |  |  |  |
| Fluid volume released                                                                                                                            | (bbls): 20                | Recovered (bl                                      | ols): 15           |                                    |                                |  |  |  |  |  |
| >25 bbls: Notify NMOCD verbally within 24 hrs and submit form C-141 within 15 days.                                                              |                           |                                                    |                    |                                    |                                |  |  |  |  |  |
| 5-25 bbls: Submit form C-141 within 15 days (Also applies to unauthorized releases of 50-500 mcf Natural Gas)                                    |                           |                                                    |                    |                                    |                                |  |  |  |  |  |
| Leak, Spill, or Pit (LSP) Name: 2004-00025                                                                                                       |                           |                                                    |                    |                                    |                                |  |  |  |  |  |
| Source of contamination                                                                                                                          | 4                         | 4" Steel Pipeline                                  | <u> </u>           |                                    |                                |  |  |  |  |  |
|                                                                                                                                                  |                           |                                                    |                    | fice - Santa                       | Fe. NM                         |  |  |  |  |  |
| Land Owner, i.e., BLM, ST, Fee, Other: State of New Mexico State Land Office - Santa Fe, NM  LSP Dimensions: 100 x 12 (see Plate 3, Attachments) |                           |                                                    |                    |                                    |                                |  |  |  |  |  |
| LSP Area:                                                                                                                                        |                           | 1,294 -ft <sup>2</sup>                             | ·                  |                                    |                                |  |  |  |  |  |
| Location of Reference                                                                                                                            |                           |                                                    |                    |                                    |                                |  |  |  |  |  |
| Location of Reference Form (RF).                                                                                                                 |                           |                                                    |                    |                                    |                                |  |  |  |  |  |
| Latitude:                                                                                                                                        |                           | N32° 26' 17.80"                                    |                    |                                    |                                |  |  |  |  |  |
| Longitude:                                                                                                                                       |                           |                                                    |                    |                                    |                                |  |  |  |  |  |
| Elevation above mean                                                                                                                             | sea level:                | 3576 -ft ar                                        |                    |                                    | •                              |  |  |  |  |  |
| Feet from South Section                                                                                                                          |                           | 3708                                               |                    |                                    |                                |  |  |  |  |  |
| Feet from West Section                                                                                                                           | n Line:                   | 4809                                               |                    |                                    |                                |  |  |  |  |  |
| Location - Unit and 1/4                                                                                                                          |                           | Н                                                  | SE 1/4 of NW       | 1/4                                |                                |  |  |  |  |  |
| Location - Section:                                                                                                                              |                           | 34                                                 |                    |                                    |                                |  |  |  |  |  |
| Location - Township:                                                                                                                             | ,                         | 21S                                                |                    |                                    |                                |  |  |  |  |  |
| Location - Range: 36E                                                                                                                            |                           |                                                    |                    |                                    |                                |  |  |  |  |  |
| Surface water body wit                                                                                                                           | thin 1000' radius of Site | e: 0                                               |                    |                                    |                                |  |  |  |  |  |
| Surface water body wit                                                                                                                           | thin 1000' radius of Site | e: 0                                               |                    |                                    |                                |  |  |  |  |  |
| Domestic water wells v                                                                                                                           | vithin 1000' radius of S  | ite: 0_                                            |                    |                                    |                                |  |  |  |  |  |
| Domestic water wells v                                                                                                                           | vithin 1000' radius of S  | ite: 0                                             |                    |                                    |                                |  |  |  |  |  |
| Agricultural water wells                                                                                                                         | s within 1000' radius of  | Site: 0                                            |                    |                                    |                                |  |  |  |  |  |
| Agricultural water wells                                                                                                                         | within 1000' radius of    | Site: 0                                            |                    |                                    |                                |  |  |  |  |  |
| Public water supply we                                                                                                                           | ells within 1000' radius  | of Site: 0                                         |                    |                                    |                                |  |  |  |  |  |
| Public water supply we                                                                                                                           | ells within 1000' radius  | of Site: 0                                         |                    |                                    |                                |  |  |  |  |  |
| Depth (ft) from land su                                                                                                                          |                           |                                                    |                    |                                    |                                |  |  |  |  |  |
| Depth (ft) of contamina                                                                                                                          | ation (DC):               | 5                                                  |                    |                                    |                                |  |  |  |  |  |
| Depth (ft) to ground wa                                                                                                                          | ater (DG - DC = DtGW      | ): 170                                             |                    |                                    |                                |  |  |  |  |  |
| 1. Groun                                                                                                                                         | nd Water                  |                                                    | Protection Area    | 3. I                               | Distance to Surface Water Body |  |  |  |  |  |
| If Depth to GW <50 fe                                                                                                                            | et: 20 points             | If <1000' from w                                   |                    | <200 horiz                         | ontal feet: 20 points          |  |  |  |  |  |
| If Depth to GW 50 to 9                                                                                                                           | 99 feet: 10 points        |                                                    | ate domestic water |                                    | ·                              |  |  |  |  |  |
| Jopin to divi 50 to 8                                                                                                                            |                           | source: 20 points If >1000' from water source, or, |                    | 200-100 horizontal feet: 10 points |                                |  |  |  |  |  |
| If Depth to GW >100 f                                                                                                                            | eet: 0 points             |                                                    | ate domestic water | <br> >1000 hori                    | zontal feet: 0 points          |  |  |  |  |  |
|                                                                                                                                                  |                           | source: 0 points                                   |                    | - 1000 Honzoniai root. o pointo    |                                |  |  |  |  |  |
| Ground water Score: 0 Wellhead Protection Area Scor 0 Surface Water Score: 0                                                                     |                           |                                                    |                    |                                    |                                |  |  |  |  |  |
| Site Rank (1+2+3) = 0                                                                                                                            |                           |                                                    |                    |                                    |                                |  |  |  |  |  |
|                                                                                                                                                  | Total S                   | te Ranking Sco                                     | re and Acceptable  | Concentrat                         | tions                          |  |  |  |  |  |
| Parameter                                                                                                                                        | 20 or >                   |                                                    | 10                 |                                    | 0                              |  |  |  |  |  |
| Benzene <sup>1</sup>                                                                                                                             | 10 ppm                    |                                                    | 10 ppm             |                                    | 10 ppm                         |  |  |  |  |  |
| BTEX <sup>1</sup> 50 ppm                                                                                                                         |                           | 50 ppm                                             |                    |                                    | 50 ppm                         |  |  |  |  |  |
| TPH                                                                                                                                              | 100 ppm                   |                                                    | 1000 ppm           |                                    | 5000 ppm                       |  |  |  |  |  |
| <sup>1</sup> 100 ppm field VOC headspace measurement may be substituted for lab analysis                                                         |                           |                                                    |                    |                                    |                                |  |  |  |  |  |
| <del></del>                                                                                                                                      |                           |                                                    |                    |                                    |                                |  |  |  |  |  |