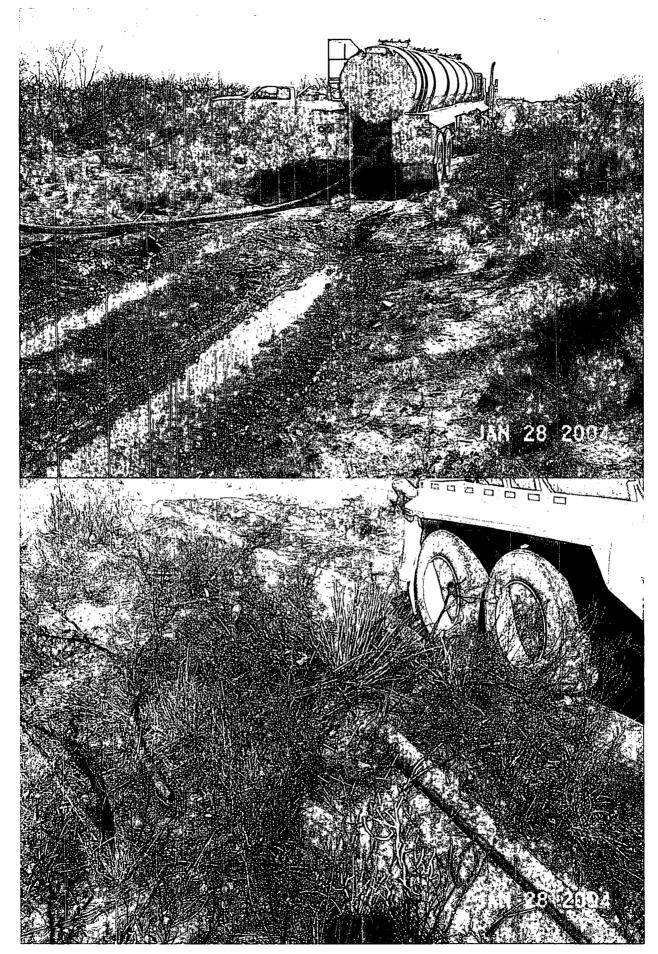

Plate 3 - Initial GPS Demarcation LINK Energy LLC - Janda 4" Gathering 2004-00025 Lea County, New Mexico UL-H Section 34 T21S R36E N32° 26' 17.80" W103° 14' 46.00" Elevation: 3576-ft amsl

## Incident Date and NMOCD Notified?

1/28/2004 AM

1/28/04 1:55 PM

| <u></u>                                                                                                                                          |                           |                                                    | 1/20/04 1          |                                    |                                |  |  |  |  |  |
|--------------------------------------------------------------------------------------------------------------------------------------------------|---------------------------|----------------------------------------------------|--------------------|------------------------------------|--------------------------------|--|--|--|--|--|
| SITE: Janda 4" Ga                                                                                                                                | athering Pipeline         |                                                    | Assigned Site      | Reference                          | 2004-00025                     |  |  |  |  |  |
| Company: Link Energy LLC                                                                                                                         |                           |                                                    |                    |                                    |                                |  |  |  |  |  |
| Street Address:                                                                                                                                  |                           |                                                    |                    |                                    |                                |  |  |  |  |  |
| Mailing Address: P.O. Box 1660                                                                                                                   |                           |                                                    |                    |                                    |                                |  |  |  |  |  |
| City, State, Zip: Midland, TX 79702                                                                                                              |                           |                                                    |                    |                                    |                                |  |  |  |  |  |
| Representative: Frank Hernandez                                                                                                                  |                           |                                                    |                    |                                    |                                |  |  |  |  |  |
| Representative Telephone: (505) 631-3095                                                                                                         |                           |                                                    |                    |                                    |                                |  |  |  |  |  |
| Telephone:                                                                                                                                       |                           |                                                    |                    |                                    |                                |  |  |  |  |  |
| Fluid volume released                                                                                                                            | (bbls): 20                | Recovered (bl                                      | ols): 15           |                                    |                                |  |  |  |  |  |
| >25 bbls: Notify NMOCD verbally within 24 hrs and submit form C-141 within 15 days.                                                              |                           |                                                    |                    |                                    |                                |  |  |  |  |  |
| 5-25 bbls: Submit form C-141 within 15 days (Also applies to unauthorized releases of 50-500 mcf Natural Gas)                                    |                           |                                                    |                    |                                    |                                |  |  |  |  |  |
| Leak, Spill, or Pit (LSP) Name: 2004-00025                                                                                                       |                           |                                                    |                    |                                    |                                |  |  |  |  |  |
| Source of contamination                                                                                                                          | 4                         | 4" Steel Pipeline                                  | <u> </u>           |                                    |                                |  |  |  |  |  |
|                                                                                                                                                  |                           |                                                    |                    | fice - Santa                       | Fe. NM                         |  |  |  |  |  |
| Land Owner, i.e., BLM, ST, Fee, Other: State of New Mexico State Land Office - Santa Fe, NM  LSP Dimensions: 100 x 12 (see Plate 3, Attachments) |                           |                                                    |                    |                                    |                                |  |  |  |  |  |
| LSP Area:                                                                                                                                        |                           | 1,294 -ft <sup>2</sup>                             | ·                  |                                    |                                |  |  |  |  |  |
| Location of Reference                                                                                                                            |                           |                                                    |                    |                                    |                                |  |  |  |  |  |
| Location of Reference Form (RF).                                                                                                                 |                           |                                                    |                    |                                    |                                |  |  |  |  |  |
| Latitude:                                                                                                                                        |                           | N32° 26' 17.80"                                    |                    |                                    |                                |  |  |  |  |  |
| Longitude:                                                                                                                                       |                           |                                                    |                    |                                    |                                |  |  |  |  |  |
| Elevation above mean                                                                                                                             | sea level:                | 3576 -ft ar                                        |                    |                                    | •                              |  |  |  |  |  |
| Feet from South Section                                                                                                                          |                           | 3708                                               |                    |                                    |                                |  |  |  |  |  |
| Feet from West Section                                                                                                                           | n Line:                   | 4809                                               |                    |                                    |                                |  |  |  |  |  |
| Location - Unit and 1/4                                                                                                                          |                           | Н                                                  | SE 1/4 of NW       | 1/4                                |                                |  |  |  |  |  |
| Location - Section:                                                                                                                              |                           | 34                                                 |                    |                                    |                                |  |  |  |  |  |
| Location - Township:                                                                                                                             | ,                         | 21S                                                |                    |                                    |                                |  |  |  |  |  |
| Location - Range: 36E                                                                                                                            |                           |                                                    |                    |                                    |                                |  |  |  |  |  |
| Surface water body wit                                                                                                                           | thin 1000' radius of Site | e: 0                                               |                    |                                    |                                |  |  |  |  |  |
| Surface water body wit                                                                                                                           | thin 1000' radius of Site | e: 0                                               |                    |                                    |                                |  |  |  |  |  |
| Domestic water wells v                                                                                                                           | vithin 1000' radius of S  | ite: 0_                                            |                    |                                    |                                |  |  |  |  |  |
| Domestic water wells v                                                                                                                           | vithin 1000' radius of S  | ite: 0                                             |                    |                                    |                                |  |  |  |  |  |
| Agricultural water wells                                                                                                                         | s within 1000' radius of  | Site: 0                                            |                    |                                    |                                |  |  |  |  |  |
| Agricultural water wells                                                                                                                         | within 1000' radius of    | Site: 0                                            |                    |                                    |                                |  |  |  |  |  |
| Public water supply we                                                                                                                           | ells within 1000' radius  | of Site: 0                                         |                    |                                    |                                |  |  |  |  |  |
| Public water supply we                                                                                                                           | ells within 1000' radius  | of Site: 0                                         |                    |                                    |                                |  |  |  |  |  |
| Depth (ft) from land su                                                                                                                          |                           |                                                    |                    |                                    |                                |  |  |  |  |  |
| Depth (ft) of contamina                                                                                                                          | ation (DC):               | 5                                                  |                    |                                    |                                |  |  |  |  |  |
| Depth (ft) to ground wa                                                                                                                          | ater (DG - DC = DtGW      | ): 170                                             |                    |                                    |                                |  |  |  |  |  |
| 1. Groun                                                                                                                                         | nd Water                  |                                                    | Protection Area    | 3. I                               | Distance to Surface Water Body |  |  |  |  |  |
| If Depth to GW <50 fe                                                                                                                            | et: 20 points             | If <1000' from w                                   |                    | <200 horiz                         | ontal feet: 20 points          |  |  |  |  |  |
| If Depth to GW 50 to 9                                                                                                                           | 99 feet: 10 points        |                                                    | ate domestic water |                                    | ·                              |  |  |  |  |  |
| Jopin to divi 50 to 8                                                                                                                            |                           | source: 20 points If >1000' from water source, or, |                    | 200-100 horizontal feet: 10 points |                                |  |  |  |  |  |
| If Depth to GW >100 f                                                                                                                            | eet: 0 points             |                                                    | ate domestic water | <br> >1000 hori                    | zontal feet: 0 points          |  |  |  |  |  |
|                                                                                                                                                  |                           | source: 0 points                                   |                    | - 1000 Honzoniai root. o pointo    |                                |  |  |  |  |  |
| Ground water Score: 0 Wellhead Protection Area Scor 0 Surface Water Score: 0                                                                     |                           |                                                    |                    |                                    |                                |  |  |  |  |  |
| Site Rank (1+2+3) = 0                                                                                                                            |                           |                                                    |                    |                                    |                                |  |  |  |  |  |
|                                                                                                                                                  | Total S                   | te Ranking Sco                                     | re and Acceptable  | Concentrat                         | tions                          |  |  |  |  |  |
| Parameter                                                                                                                                        | 20 or >                   |                                                    | 10                 |                                    | 0                              |  |  |  |  |  |
| Benzene <sup>1</sup>                                                                                                                             | 10 ppm                    |                                                    | 10 ppm             |                                    | 10 ppm                         |  |  |  |  |  |
| BTEX <sup>1</sup> 50 ppm                                                                                                                         |                           | 50 ppm                                             |                    |                                    | 50 ppm                         |  |  |  |  |  |
| TPH                                                                                                                                              | 100 ppm                   |                                                    | 1000 ppm           |                                    | 5000 ppm                       |  |  |  |  |  |
| <sup>1</sup> 100 ppm field VOC headspace measurement may be substituted for lab analysis                                                         |                           |                                                    |                    |                                    |                                |  |  |  |  |  |
| <del></del>                                                                                                                                      |                           |                                                    |                    |                                    |                                |  |  |  |  |  |