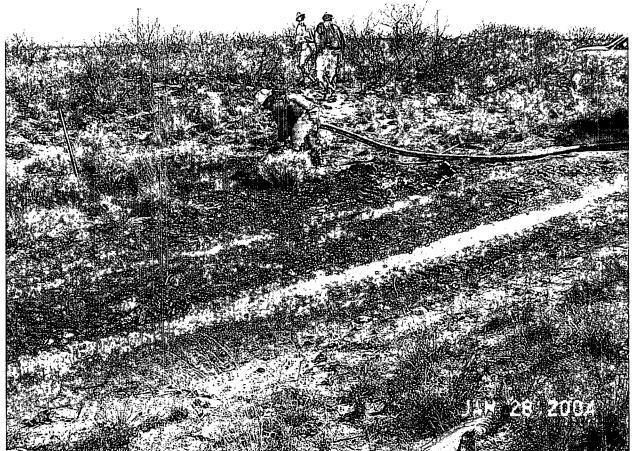

Plate 3 - Initial GPS Demarcation LINK Energy LLC - Janda 4" Gathering 2004-00025 Lea County, New Mexico UL-H Section 34 T21S R36E N32° 26' 17.80" W103° 14' 46.00" Elevation: 3576-ft amsl

## Incident Date and NMOCD Notified?

1/28/2004 AM

1/28/04 1:55 PM

| <u></u>                                                                                                                                          |                           |                                                    | 1/20/04 1          |                                    |                                |  |  |  |  |  |
|--------------------------------------------------------------------------------------------------------------------------------------------------|---------------------------|----------------------------------------------------|--------------------|------------------------------------|--------------------------------|--|--|--|--|--|
| SITE: Janda 4" Ga                                                                                                                                | athering Pipeline         |                                                    | Assigned Site      | Reference                          | 2004-00025                     |  |  |  |  |  |
| Company: Link Energy LLC                                                                                                                         |                           |                                                    |                    |                                    |                                |  |  |  |  |  |
| Street Address:                                                                                                                                  |                           |                                                    |                    |                                    |                                |  |  |  |  |  |
| Mailing Address: P.O. Box 1660                                                                                                                   |                           |                                                    |                    |                                    |                                |  |  |  |  |  |
| City, State, Zip: Midland, TX 79702                                                                                                              |                           |                                                    |                    |                                    |                                |  |  |  |  |  |
| Representative: Frank Hernandez                                                                                                                  |                           |                                                    |                    |                                    |                                |  |  |  |  |  |
| Representative Telephone: (505) 631-3095                                                                                                         |                           |                                                    |                    |                                    |                                |  |  |  |  |  |
| Telephone:                                                                                                                                       |                           |                                                    |                    |                                    |                                |  |  |  |  |  |
| Fluid volume released                                                                                                                            | (bbls): 20                | Recovered (bl                                      | ols): 15           |                                    |                                |  |  |  |  |  |
| >25 bbls: Notify NMOCD verbally within 24 hrs and submit form C-141 within 15 days.                                                              |                           |                                                    |                    |                                    |                                |  |  |  |  |  |
| 5-25 bbls: Submit form C-141 within 15 days (Also applies to unauthorized releases of 50-500 mcf Natural Gas)                                    |                           |                                                    |                    |                                    |                                |  |  |  |  |  |
| Leak, Spill, or Pit (LSP) Name: 2004-00025                                                                                                       |                           |                                                    |                    |                                    |                                |  |  |  |  |  |
| Source of contamination                                                                                                                          | 4                         | 4" Steel Pipeline                                  | <u> </u>           |                                    |                                |  |  |  |  |  |
|                                                                                                                                                  |                           |                                                    |                    | fice - Santa                       | Fe. NM                         |  |  |  |  |  |
| Land Owner, i.e., BLM, ST, Fee, Other: State of New Mexico State Land Office - Santa Fe, NM  LSP Dimensions: 100 x 12 (see Plate 3, Attachments) |                           |                                                    |                    |                                    |                                |  |  |  |  |  |
| LSP Area:                                                                                                                                        |                           | 1,294 -ft <sup>2</sup>                             | ·                  |                                    |                                |  |  |  |  |  |
| Location of Reference                                                                                                                            |                           |                                                    |                    |                                    |                                |  |  |  |  |  |
| Location of Reference Form (RF).                                                                                                                 |                           |                                                    |                    |                                    |                                |  |  |  |  |  |
| Latitude:                                                                                                                                        |                           | N32° 26' 17.80"                                    |                    |                                    |                                |  |  |  |  |  |
| Longitude:                                                                                                                                       |                           |                                                    |                    |                                    |                                |  |  |  |  |  |
| Elevation above mean                                                                                                                             | sea level:                | 3576 -ft ar                                        |                    |                                    | •                              |  |  |  |  |  |
| Feet from South Section                                                                                                                          |                           | 3708                                               |                    |                                    |                                |  |  |  |  |  |
| Feet from West Section                                                                                                                           | n Line:                   | 4809                                               |                    |                                    |                                |  |  |  |  |  |
| Location - Unit and 1/4                                                                                                                          |                           | Н                                                  | SE 1/4 of NW       | 1/4                                |                                |  |  |  |  |  |
| Location - Section:                                                                                                                              |                           | 34                                                 |                    |                                    |                                |  |  |  |  |  |
| Location - Township:                                                                                                                             | ,                         | 21S                                                |                    |                                    |                                |  |  |  |  |  |
| Location - Range: 36E                                                                                                                            |                           |                                                    |                    |                                    |                                |  |  |  |  |  |
| Surface water body wit                                                                                                                           | thin 1000' radius of Site | e: 0                                               |                    |                                    |                                |  |  |  |  |  |
| Surface water body wit                                                                                                                           | thin 1000' radius of Site | e: 0                                               |                    |                                    |                                |  |  |  |  |  |
| Domestic water wells v                                                                                                                           | vithin 1000' radius of S  | ite: 0_                                            |                    |                                    |                                |  |  |  |  |  |
| Domestic water wells v                                                                                                                           | vithin 1000' radius of S  | ite: 0                                             |                    |                                    |                                |  |  |  |  |  |
| Agricultural water wells                                                                                                                         | s within 1000' radius of  | Site: 0                                            |                    |                                    |                                |  |  |  |  |  |
| Agricultural water wells                                                                                                                         | within 1000' radius of    | Site: 0                                            |                    |                                    |                                |  |  |  |  |  |
| Public water supply we                                                                                                                           | ells within 1000' radius  | of Site: 0                                         |                    |                                    |                                |  |  |  |  |  |
| Public water supply we                                                                                                                           | ells within 1000' radius  | of Site: 0                                         |                    |                                    |                                |  |  |  |  |  |
| Depth (ft) from land su                                                                                                                          |                           |                                                    |                    |                                    |                                |  |  |  |  |  |
| Depth (ft) of contamina                                                                                                                          | ation (DC):               | 5                                                  |                    |                                    |                                |  |  |  |  |  |
| Depth (ft) to ground wa                                                                                                                          | ater (DG - DC = DtGW      | ): 170                                             |                    |                                    |                                |  |  |  |  |  |
| 1. Groun                                                                                                                                         | nd Water                  |                                                    | Protection Area    | 3. I                               | Distance to Surface Water Body |  |  |  |  |  |
| If Depth to GW <50 fe                                                                                                                            | et: 20 points             | If <1000' from w                                   |                    | <200 horiz                         | ontal feet: 20 points          |  |  |  |  |  |
| If Depth to GW 50 to 9                                                                                                                           | 99 feet: 10 points        |                                                    | ate domestic water |                                    | ·                              |  |  |  |  |  |
| Jopin to divi 50 to 8                                                                                                                            |                           | source: 20 points If >1000' from water source, or, |                    | 200-100 horizontal feet: 10 points |                                |  |  |  |  |  |
| If Depth to GW >100 f                                                                                                                            | eet: 0 points             |                                                    | ate domestic water | <br> >1000 hori                    | zontal feet: 0 points          |  |  |  |  |  |
|                                                                                                                                                  |                           | source: 0 points                                   |                    | - 1000 Honzoniai root. o pointo    |                                |  |  |  |  |  |
| Ground water Score: 0 Wellhead Protection Area Scor 0 Surface Water Score: 0                                                                     |                           |                                                    |                    |                                    |                                |  |  |  |  |  |
| Site Rank (1+2+3) = 0                                                                                                                            |                           |                                                    |                    |                                    |                                |  |  |  |  |  |
|                                                                                                                                                  | Total S                   | te Ranking Sco                                     | re and Acceptable  | Concentrat                         | tions                          |  |  |  |  |  |
| Parameter                                                                                                                                        | 20 or >                   |                                                    | 10                 |                                    | 0                              |  |  |  |  |  |
| Benzene <sup>1</sup>                                                                                                                             | 10 ppm                    |                                                    | 10 ppm             |                                    | 10 ppm                         |  |  |  |  |  |
| BTEX <sup>1</sup> 50 ppm                                                                                                                         |                           | 50 ppm                                             |                    |                                    | 50 ppm                         |  |  |  |  |  |
| TPH                                                                                                                                              | 100 ppm                   |                                                    | 1000 ppm           |                                    | 5000 ppm                       |  |  |  |  |  |
| <sup>1</sup> 100 ppm field VOC headspace measurement may be substituted for lab analysis                                                         |                           |                                                    |                    |                                    |                                |  |  |  |  |  |
| <del></del>                                                                                                                                      |                           |                                                    |                    |                                    |                                |  |  |  |  |  |