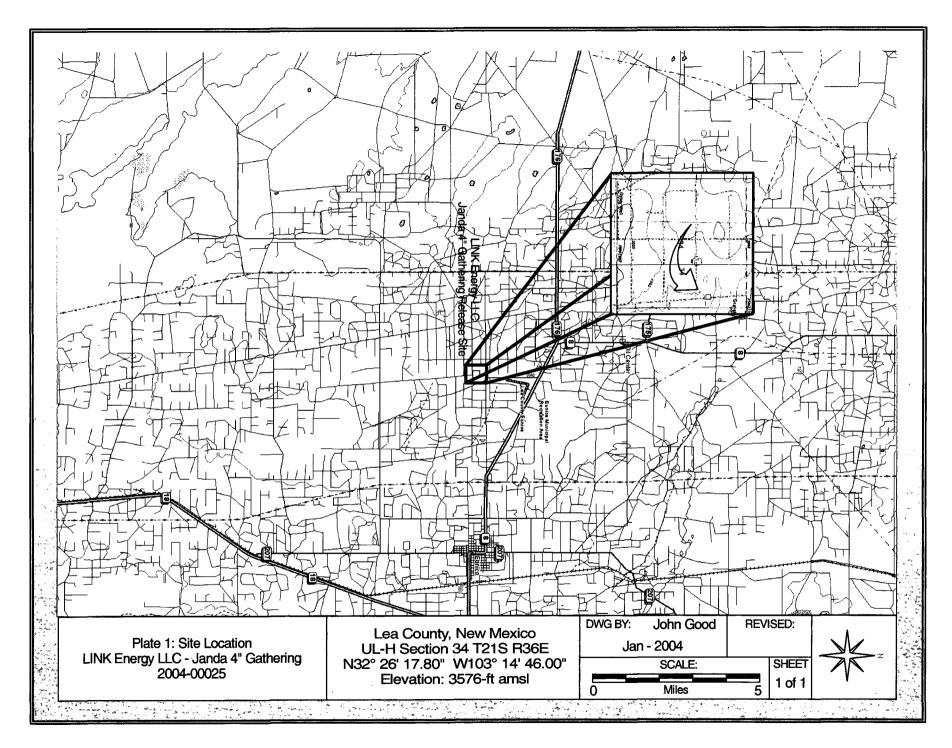

January 29, 2004

Mr. Larry Johnson New Mexico Oil Conservation Division 1625 North French Hobbs, New Mexico 88240

Subject: LINK Energy Janda 4" Gathering (2004-00025) Initial (2)

Dear Mr. Johnson:

Environmental Plus, Inc. (EPI), on behalf of Mr. Frank Hernandez, LINK Energy LLC, submits the attached New Mexico Oil Conservation Division Form C-141 for the above referenced leak site located on lands owned by the State of NM. The release volume is estimated to be 20-bbl of crude petroleum with 15-bbl recovered. The release site is located in the SE¼ of the NE¼ (Unit Letter H), Section 34, Township 21 South, and Range 36 East. The geographic location is N32°26'17.798"; W103°14'46.000". The site is ~5.0 miles west (bearing 270°) from Eunice, Lea County, New Mexico. According to information obtained from the New Mexico Office of the State Engineer (NMOSE) database, ground water level beneath this site is ~175-ft bgs. The site matrix ranking for this site is 0 due to the depth to ground water from the lower contaminant level being >100-ft and no water wells or surface water within 1000-ft of the site.

Plate 3 - Initial GPS Demarcation LINK Energy LLC - Janda 4" Gathering 2004-00025 Lea County, New Mexico UL-H Section 34 T21S R36E N32° 26' 17.80" W103° 14' 46.00" Elevation: 3576-ft amsl