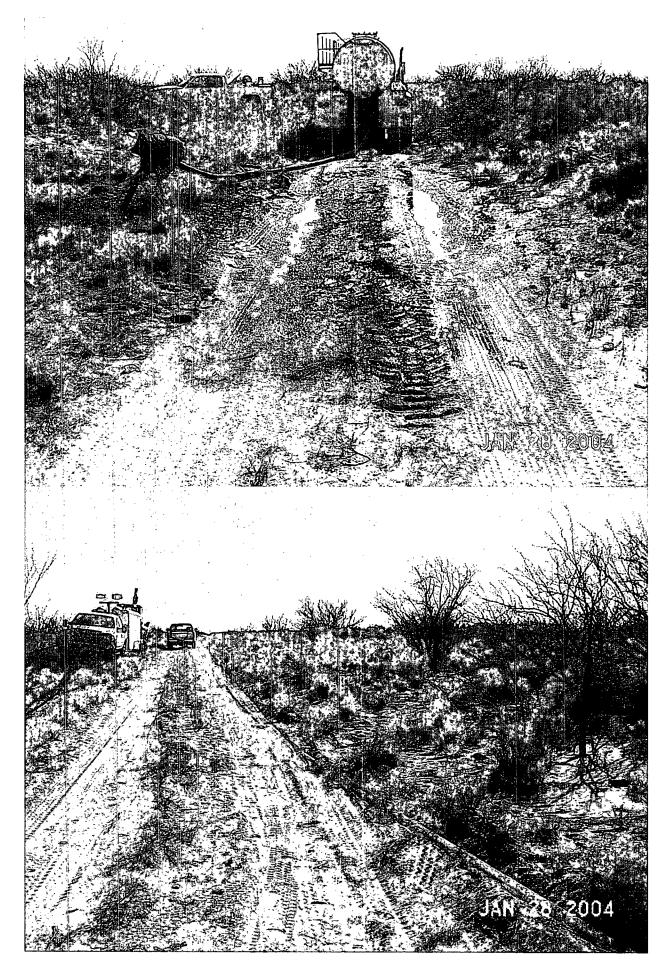

Plate 3 - Initial GPS Demarcation LINK Energy LLC - Janda 4" Gathering 2004-00025 Lea County, New Mexico UL-H Section 34 T21S R36E N32° 26' 17.80" W103° 14' 46.00" Elevation: 3576-ft amsl

## Incident Date and NMOCD Notified?

1/28/2004 AM

1/28/04 1:55 PM

| <u></u>                                                                                                                                          |                           |                                                    | 1/20/04 1          |                                    |                                |  |  |  |  |  |
|--------------------------------------------------------------------------------------------------------------------------------------------------|---------------------------|----------------------------------------------------|--------------------|------------------------------------|--------------------------------|--|--|--|--|--|
| SITE: Janda 4" Ga                                                                                                                                | athering Pipeline         |                                                    | Assigned Site      | Reference                          | 2004-00025                     |  |  |  |  |  |
| Company: Link Energy LLC                                                                                                                         |                           |                                                    |                    |                                    |                                |  |  |  |  |  |
| Street Address:                                                                                                                                  |                           |                                                    |                    |                                    |                                |  |  |  |  |  |
| Mailing Address: P.O. Box 1660                                                                                                                   |                           |                                                    |                    |                                    |                                |  |  |  |  |  |
| City, State, Zip: Midland, TX 79702                                                                                                              |                           |                                                    |                    |                                    |                                |  |  |  |  |  |
| Representative: Frank Hernandez                                                                                                                  |                           |                                                    |                    |                                    |                                |  |  |  |  |  |
| Representative Telephone: (505) 631-3095                                                                                                         |                           |                                                    |                    |                                    |                                |  |  |  |  |  |
| Telephone:                                                                                                                                       |                           |                                                    |                    |                                    |                                |  |  |  |  |  |
| Fluid volume released                                                                                                                            | (bbls): 20                | Recovered (bl                                      | ols): 15           |                                    |                                |  |  |  |  |  |
| >25 bbls: Notify NMOCD verbally within 24 hrs and submit form C-141 within 15 days.                                                              |                           |                                                    |                    |                                    |                                |  |  |  |  |  |
| 5-25 bbls: Submit form C-141 within 15 days (Also applies to unauthorized releases of 50-500 mcf Natural Gas)                                    |                           |                                                    |                    |                                    |                                |  |  |  |  |  |
| Leak, Spill, or Pit (LSP) Name: 2004-00025                                                                                                       |                           |                                                    |                    |                                    |                                |  |  |  |  |  |
| Source of contamination                                                                                                                          | 4                         | 4" Steel Pipeline                                  | <u> </u>           |                                    |                                |  |  |  |  |  |
|                                                                                                                                                  |                           |                                                    |                    | fice - Santa                       | Fe. NM                         |  |  |  |  |  |
| Land Owner, i.e., BLM, ST, Fee, Other: State of New Mexico State Land Office - Santa Fe, NM  LSP Dimensions: 100 x 12 (see Plate 3, Attachments) |                           |                                                    |                    |                                    |                                |  |  |  |  |  |
| LSP Area:                                                                                                                                        |                           | 1,294 -ft <sup>2</sup>                             | ·                  |                                    |                                |  |  |  |  |  |
| Location of Reference                                                                                                                            |                           |                                                    |                    |                                    |                                |  |  |  |  |  |
| Location of Reference Form (RF).                                                                                                                 |                           |                                                    |                    |                                    |                                |  |  |  |  |  |
| Latitude:                                                                                                                                        |                           | N32° 26' 17.80"                                    |                    |                                    |                                |  |  |  |  |  |
| Longitude:                                                                                                                                       |                           |                                                    |                    |                                    |                                |  |  |  |  |  |
| Elevation above mean                                                                                                                             | sea level:                | 3576 -ft ar                                        |                    |                                    | •                              |  |  |  |  |  |
| Feet from South Section                                                                                                                          |                           | 3708                                               |                    |                                    |                                |  |  |  |  |  |
| Feet from West Section                                                                                                                           | n Line:                   | 4809                                               |                    |                                    |                                |  |  |  |  |  |
| Location - Unit and 1/4                                                                                                                          |                           | Н                                                  | SE 1/4 of NW       | 1/4                                |                                |  |  |  |  |  |
| Location - Section:                                                                                                                              |                           | 34                                                 |                    |                                    |                                |  |  |  |  |  |
| Location - Township:                                                                                                                             | ,                         | 21S                                                |                    |                                    |                                |  |  |  |  |  |
| Location - Range: 36E                                                                                                                            |                           |                                                    |                    |                                    |                                |  |  |  |  |  |
| Surface water body wit                                                                                                                           | thin 1000' radius of Site | e: 0                                               |                    |                                    |                                |  |  |  |  |  |
| Surface water body wit                                                                                                                           | thin 1000' radius of Site | e: 0                                               |                    |                                    |                                |  |  |  |  |  |
| Domestic water wells v                                                                                                                           | vithin 1000' radius of S  | ite: 0_                                            |                    |                                    |                                |  |  |  |  |  |
| Domestic water wells v                                                                                                                           | vithin 1000' radius of S  | ite: 0                                             |                    |                                    |                                |  |  |  |  |  |
| Agricultural water wells                                                                                                                         | s within 1000' radius of  | Site: 0                                            |                    |                                    |                                |  |  |  |  |  |
| Agricultural water wells                                                                                                                         | within 1000' radius of    | Site: 0                                            |                    |                                    |                                |  |  |  |  |  |
| Public water supply we                                                                                                                           | ells within 1000' radius  | of Site: 0                                         |                    |                                    |                                |  |  |  |  |  |
| Public water supply we                                                                                                                           | ells within 1000' radius  | of Site: 0                                         |                    |                                    |                                |  |  |  |  |  |
| Depth (ft) from land su                                                                                                                          |                           |                                                    |                    |                                    |                                |  |  |  |  |  |
| Depth (ft) of contamina                                                                                                                          | ation (DC):               | 5                                                  |                    |                                    |                                |  |  |  |  |  |
| Depth (ft) to ground wa                                                                                                                          | ater (DG - DC = DtGW      | ): 170                                             |                    |                                    |                                |  |  |  |  |  |
| 1. Groun                                                                                                                                         | nd Water                  |                                                    | Protection Area    | 3. I                               | Distance to Surface Water Body |  |  |  |  |  |
| If Depth to GW <50 fe                                                                                                                            | et: 20 points             | If <1000' from w                                   |                    | <200 horiz                         | ontal feet: 20 points          |  |  |  |  |  |
| If Depth to GW 50 to 9                                                                                                                           | 99 feet: 10 points        |                                                    | ate domestic water |                                    | ·                              |  |  |  |  |  |
| Jopin to divi 50 to 8                                                                                                                            |                           | source: 20 points If >1000' from water source, or, |                    | 200-100 horizontal feet: 10 points |                                |  |  |  |  |  |
| If Depth to GW >100 f                                                                                                                            | eet: 0 points             |                                                    | ate domestic water | <br> >1000 hori                    | zontal feet: 0 points          |  |  |  |  |  |
|                                                                                                                                                  |                           | source: 0 points                                   |                    | - 1000 Honzoniai root. o pointo    |                                |  |  |  |  |  |
| Ground water Score: 0 Wellhead Protection Area Scor 0 Surface Water Score: 0                                                                     |                           |                                                    |                    |                                    |                                |  |  |  |  |  |
| Site Rank (1+2+3) = 0                                                                                                                            |                           |                                                    |                    |                                    |                                |  |  |  |  |  |
|                                                                                                                                                  | Total S                   | te Ranking Sco                                     | re and Acceptable  | Concentrat                         | tions                          |  |  |  |  |  |
| Parameter                                                                                                                                        | 20 or >                   |                                                    | 10                 |                                    | 0                              |  |  |  |  |  |
| Benzene <sup>1</sup>                                                                                                                             | 10 ppm                    |                                                    | 10 ppm             |                                    | 10 ppm                         |  |  |  |  |  |
| BTEX <sup>1</sup> 50 ppm                                                                                                                         |                           | 50 ppm                                             |                    |                                    | 50 ppm                         |  |  |  |  |  |
| TPH                                                                                                                                              | 100 ppm                   |                                                    | 1000 ppm           |                                    | 5000 ppm                       |  |  |  |  |  |
| <sup>1</sup> 100 ppm field VOC headspace measurement may be substituted for lab analysis                                                         |                           |                                                    |                    |                                    |                                |  |  |  |  |  |
| <del></del>                                                                                                                                      |                           |                                                    |                    |                                    |                                |  |  |  |  |  |