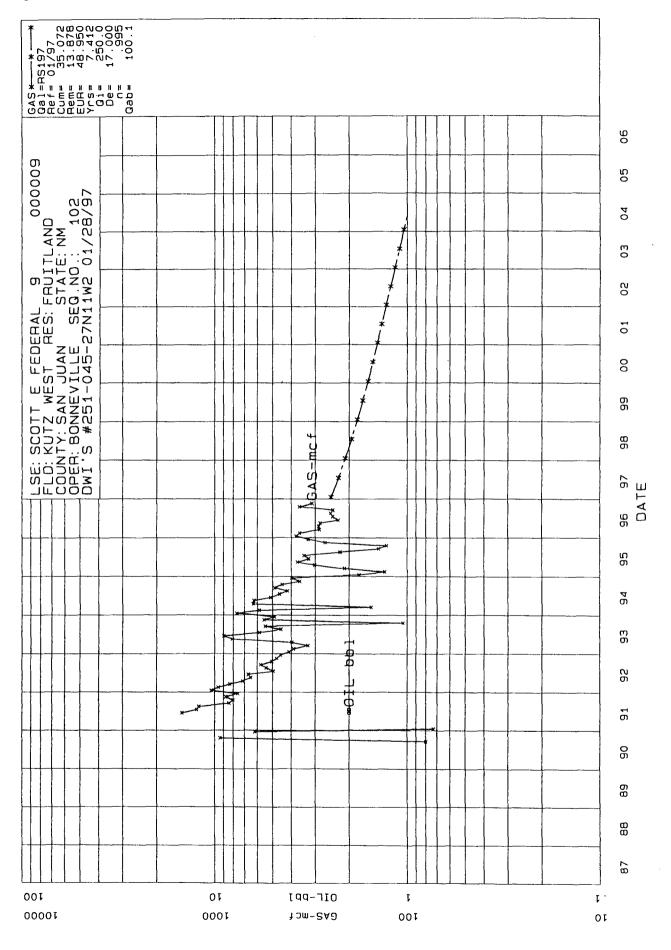

|                  |
|                            |          |          |              |               |                                       |                   |                  |                                   | mount servey   | GI.              |
|                            |          |          |              |               |                                       |                   |                  |                                   | anoung Solvey  | ·                |
|                            |          |          |              |               |                                       |                   |                  |                                   | Servey         | G.               |

Certificate Number

Fruitland Sand Decline Curve Scott#9





#### Allocation Method

Fruitland Sand/Pictured Cliffs Commingle Scott E. Federal #9 NW/4 Sec. 23-T27N-R11W San Juan Co., New Mexico

The allocation formula will be a fixed percentage allocation based on the estimated ultimate reserves (EUR) for the Pictured Cliffs and the estimated remaining reserves (ERR) in the Fruitland Sand.

The gas production allocation for the Scott E. Federal #9 will be based on the following information:

Pictured Cliffs Estimated Ultimate Reserves: .175 BCF

Fruitland Sand Estimated Remaining Reserves: .014 BCF

Total Estimated Reserves: .189 BCF

Decline curves for both zones are attached. The Pictured Cliffs EUR is based on an estimated decline curve based on the following:

IP = 150 MCF/D Exponential Decline = 25%/yr

Abandonment Rate = 30 MCF/D

The rese