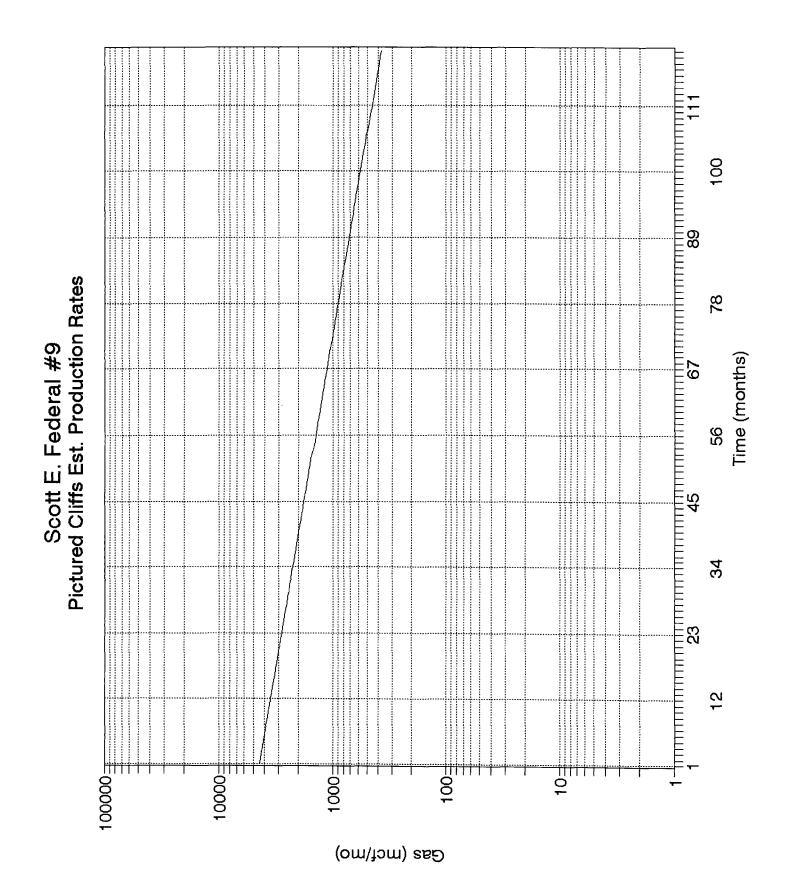

|                  |
|                            |          |          |              |               |                                       |                   |                  |                                   | mount servey   | GI.              |
|                            |          |          |              |               |                                       |                   |                  |                                   | anoung Solvey  | ·                |
|                            |          |          |              |               |                                       |                   |                  |                                   | Servey         | G.               |

Certificate Number

Fruitland Sand Decline Curve Scott#9





#### Allocation Method

Fruitland Sand/Pictured Cliffs Commingle Scott E. Federal #9 NW/4 Sec. 23-T27N-R11W San Juan Co., New Mexico

The allocation formula will be a fixed percentage allocation based on the estimated ultimate reserves (EUR) for the Pictured Cliffs and the estimated remaining reserves (ERR) in the Fruitland Sand.

The gas production allocation for the Scott E. Federal #9 will be based on the following information:

Pictured Cliffs Estimated Ultimate Reserves: .175 BCF

Fruitland Sand Estimated Remaining Reserves: .014 BCF

Total Estimated Reserves: .189 BCF

Decline curves for both zones are attached. The Pictured Cliffs EUR is based on an estimated decline curve based on the following:

IP = 150 MCF/D Exponential Decline = 25%/yr

Abandonment Rate = 30 MCF/D

The reserv