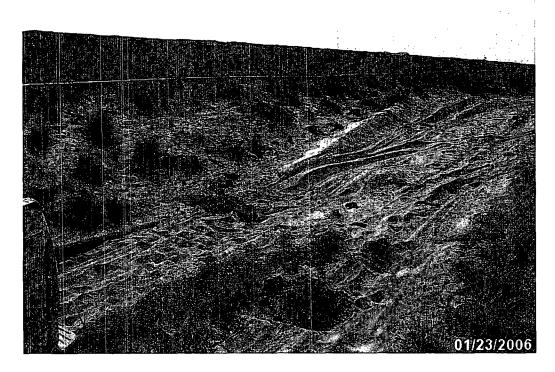

Shaded area indicates wells not shown in Figure 2

Photograph #1-Looking west at the release area.

Incident Date: Unknown **NMOCD Notified:** 

13 January 2006

**Information and Metrics** 

Site: C-23-10 Line - Leak #4 Assigned Site Reference: #130044