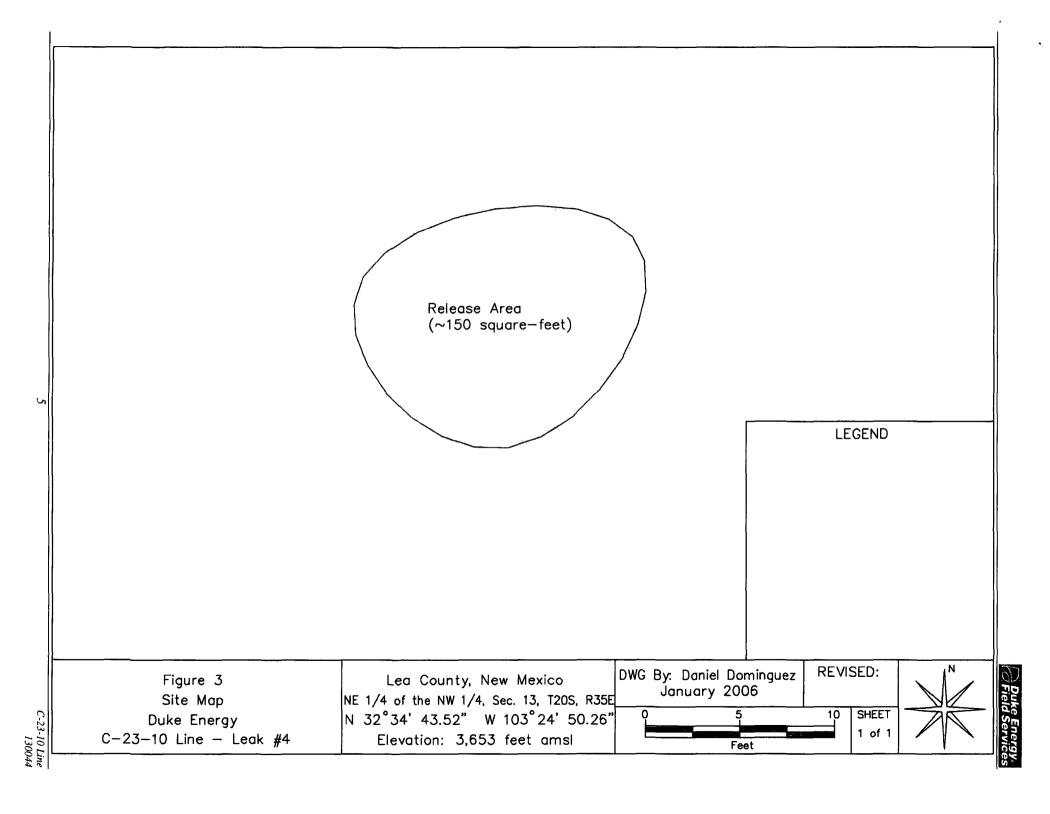

Shaded area indicates wells not shown in Figure 2

Photograph #1-Looking west at the release area.

Incident Date: Unknown **NMOCD Notified:** 

13 January 2006

**Information and Metrics** 

Site: C-23-10 Line - Leak #4 Assigned Site Reference: #130044

Land Owner, i.e., BLM, ST, Fee, Other: Aline Sims

LSP Dimensions: 15 feet by 10 feet

LSP Area: ~150 ft<sup>2</sup>

**Location of Reference Point (RP):** 

Location distance and direction from RP:

**Latitude:** N 32° 34′ 43.52″ **Longitude:** W 103° 24′ 50.26″