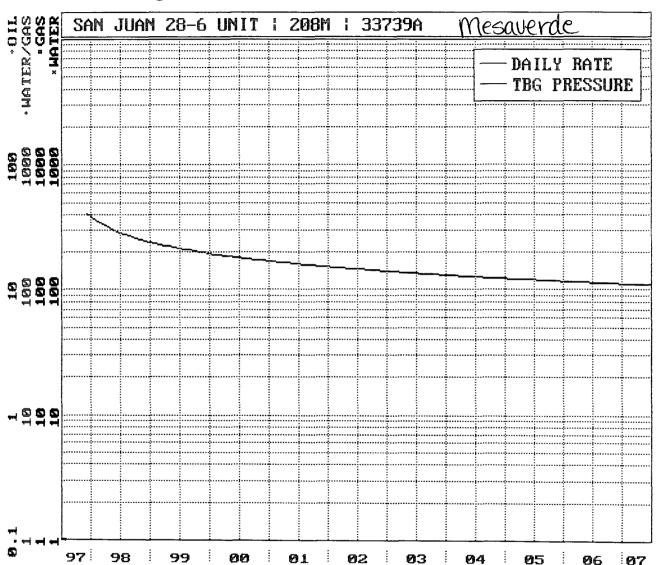

To comply with the New Mexico Oil Conservation Division rules, Burlington Resources Oil & Gas Company is submitting the following for your approval of this commingling:

- 1. Form C107A Application for Downhole Commingling;
- C-102 plat for each zone showing its spacing unit and acreage dedication;
- 3. Anticipated production curve for the Mesa Verde and Dakota for at least year;
- 4. Notification list of offset operators Burlington is the operator of the unit;
- Shut in wellhead pressure and calculated down hole pressure of surrounding wells;
- 6. Nine-section plats for the Mesa Verde and Dakota.