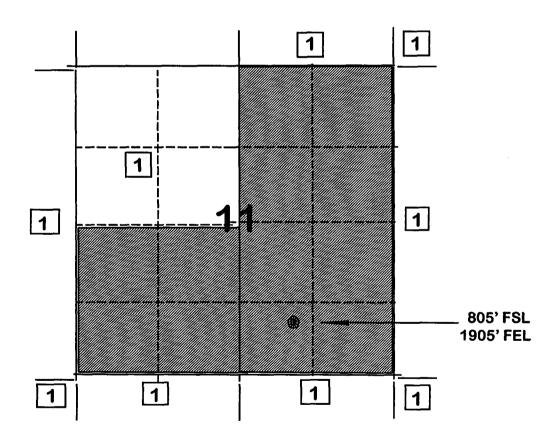

### BURLINGTON RESOURCES

SAN JUAN DIVISION

October 21, 1997

Mr. William LeMay New Mexico Oil Conservation Division 2040 South Pacheco Street Santa Fe, New Mexico 87505

Re:

San Juan 28-6 Unit #208M

805'FSL, 1905'FEL Section 11, T-27-N, R-06-W, Rio Arriba County, NM

API #30-039-25704

Dear Mr. LeMay:

This is a request for administrative approval for downhole commingling the Blanco Mesa Verde and Basin Dakota pools in the subject well. This is a new drill Mesa Verde/Dakota well for the 1998 Program.