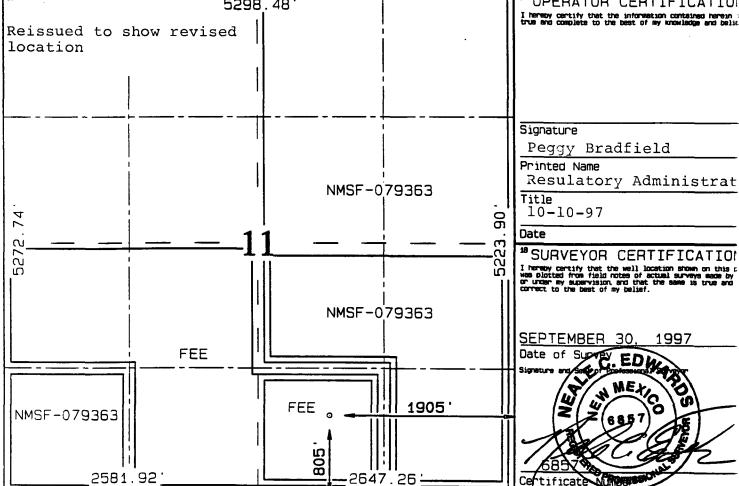

### BURLINGTON RESOURCES

SAN JUAN DIVISION

October 21, 1997

Mr. William LeMay New Mexico Oil Conservation Division 2040 South Pacheco Street Santa Fe, New Mexico 87505

Re:

San Juan 28-6 Unit #208M

805'FSL, 1905'FEL Section 11, T-27-N, R-06-W, Rio Arriba County, NM

API #30-039-25704

Dear Mr. LeMay:

This is a request for administrative approval for downhole commingling the Blanco Mesa Verde and Basin Dakota pools in the subject well. This is a new drill Mesa Verde/Dakota well for the 1998 Program.