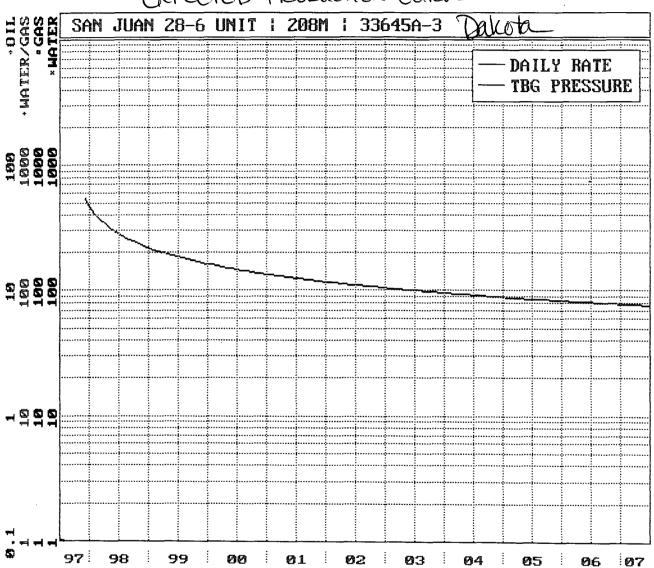

To comply with the New Mexico Oil Conservation Division rules, Burlington Resources Oil & Gas Company is submitting the following for your approval of this commingling:

- 1. Form C107A Application for Downhole Commingling;
- C-102 plat for each zone showing its spacing unit and acreage dedication;
- 3. Anticipated production curve for the Mesa Verde and Dakota for at least year;
- 4. Notification list of offset operators Burlington is the operator of the unit;
- Shut in wellhead pressure and calculated down hole pressure of surrounding wells;
- 6. Nine-section plats for the Mesa Verde and Dakota.