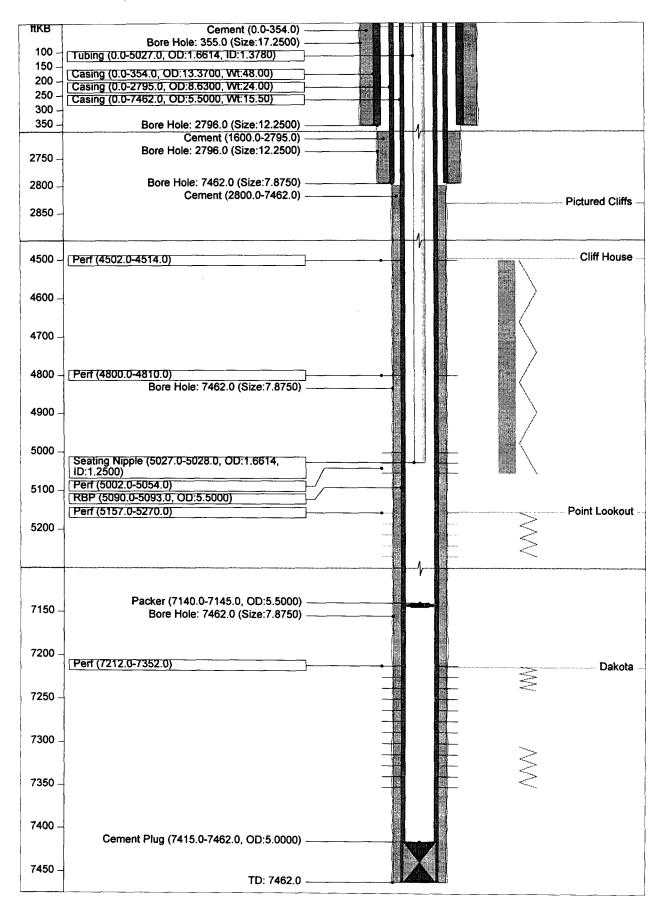

San Juan Spacing Unit Lease Types: (check 1 or more)

005073 Federal 🛛 , State 🗋 (and/or) Fee 📘 30-045-20085 Property Code 003170 API NO. OGRID NO intermediate Zone Lower Zone The following facts ate submitted in support of downhole commingilng: Upper Zone 1. Pool Name and Pool Code Blanco Mesaverde Basin Dakota 71599 72319 2. TOP and Bottom of Pay Section (Perforations) 4502-5270' 7212-7352 3. Type of production (Oil or Gas) Gas Gas 4. Method of Production {Flowing or Artificial Lilt} Flowing Flowing 5. Bottomhole Pressure a. a (Current) a. Oil Zones - Artilicial Lift: Estimated Current 553 616 Gas & Oil - Flowing: Measured Current b(Original) b. b. Estimated Or Measured Original 2407 587 6. Oil Gravity (°API) or Gas BT Content 1332 1266 7. Producing or Shut-In? Producing Shut-in Production Marginal? (yes or no) Yes Yes 10/31/95 If Shut-In give date and oil/gas/ water rates of lsst production Date Date Date Rates Rates Rates 0 BO / 0 BW / 1 MCFD Note For new zones with no production hiStorv applicant shad be required to attach production estimates and supporting dara 8/25/97 If Producing, date and oil/gas/ water rates of recent test (within 60 days) Dale Dale Date Rates Rates Rates 0 BO / 0 BW / 20 MCFD 8. Fixed Percentage Allocation Formula -% or each zone o i l Gas oil: Gas % % % % 55.9 82.5 44.1 17.5