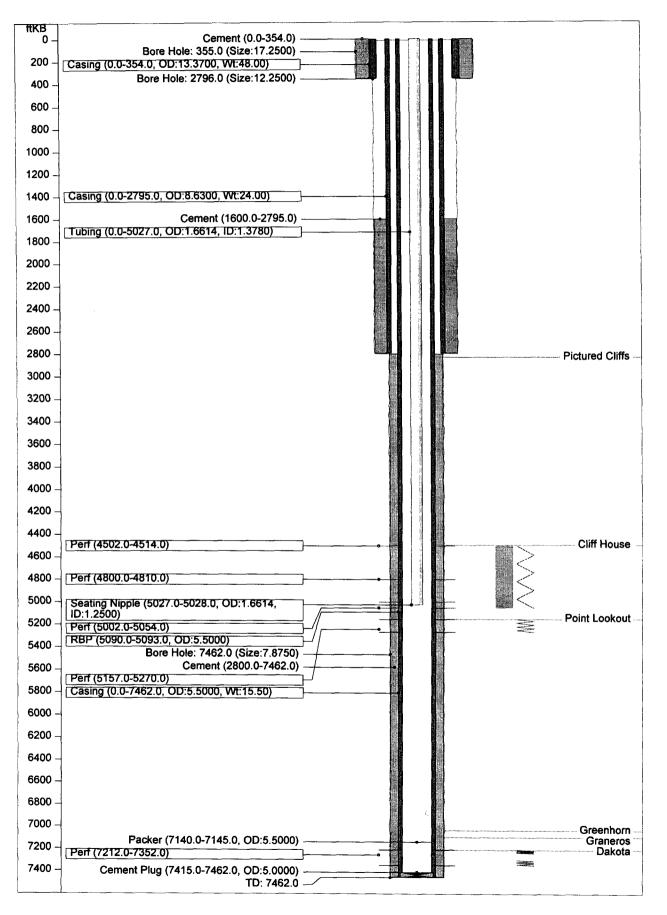

San Juan Spacing Unit Lease Types: (check 1 or more)

005073 Federal 🛛 , State 🗋 (and/or) Fee 📘 30-045-20085 Property Code 003170 API NO. OGRID NO intermediate Zone Lower Zone The following facts ate submitted in support of downhole commingilng: Upper Zone 1. Pool Name and Pool Code Blanco Mesaverde Basin Dakota 71599 72319 2. TOP and Bottom of Pay Section (Perforations) 4502-5270' 7212-7352 3. Type of production (Oil or Gas) Gas Gas 4. Method of Production {Flowing or Artificial Lilt} Flowing Flowing 5. Bottomhole Pressure a. a (Current) a. Oil Zones - Artilicial Lift: Estimated Current 553 616 Gas & Oil - Flowing: Measured Current b(Original) b. b. Estimated Or Measured Original 2407 587 6. Oil Gravity (°API) or Gas BT Content 1332 1266 7. Producing or Shut-In? Producing Shut-in Production Marginal? (yes or no) Yes Yes 10/31/95 If Shut-In give date and oil/gas/ water rates of lsst production Date Date Date Rates Rates Rates 0 BO / 0 BW / 1 MCFD Note For new zones with no production hiStorv applicant shad be required to attach production estimates and supporting dara 8/25/97 If Producing, date and oil/gas/ water rates of recent test (within 60 days) Dale Dale Date Rates Rates Rates 0 BO / 0 BW / 20 MCFD 8. Fixed Percentage Allocation Formula -% or each zone o i l Gas oil: Gas % % % % 55.9 82.5 44.1 17.5