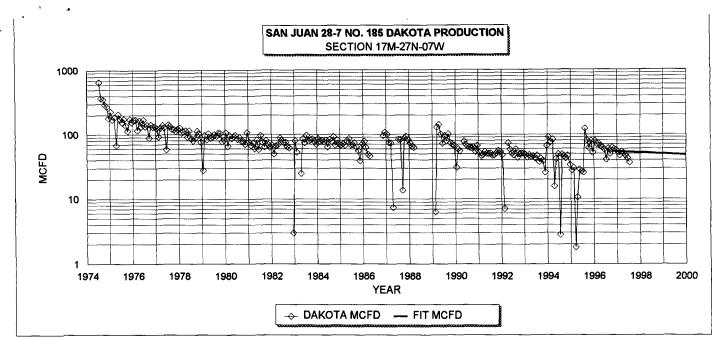

| DAKOTA HISTORICAL DATA: |        | 1ST PROD: 07/74 | DAKOTA        | PROJECTED DATA |               |  |
|-------------------------|--------|-----------------|---------------|----------------|---------------|--|
| OIL CUM:                | 8.44   | MBO             | 1/1/98 QI:    | 52             | MCFD          |  |
| GAS CUM:                | 650.6  | MMCF            | DECLINE RATE: | 4.0%           | (EXPONENTIAL) |  |
| CUM OIL YIELD:          | 0.0130 | BBL/MCF         |               |                |               |  |
| OIL YIELD:              | 0.0114 | BBL/MCF, LAST 3 | YRS           |                |               |  |
| AVG. USED:              | 0.0122 | BBL/MCF         |               |                |               |  |

PRODUCTION FORECAST FOR SUBTRACTION METHOD COMMINGLE ALLOCATION

|      | MID-YEAR  | MID-YEAR  |
|------|-----------|-----------|
| YEAR | AVG. MCFD | AVG. BOPD |
| 1998 | 50.9      | 0.6       |
| 1999 | 48.9      | 0.6       |
| 2000 | 46.9      | 0.6       |
| 2001 | 45.0      | 0.5       |
| 2002 | 43.2      | 0.5       |
| 2003 | 41.5      | 0.5       |
| 2004 | 39.8      | 0.5       |
| 2005 | 38.3      | 0.5       |
| 2006 | 36.7      | 0.4       |
| 2007 | 35.3      | 0.4       |
| 2008 | 33.8      | 0,4       |
| 2009 | 32.5      | 0.4       |
| 2010 | 31.2      | 0.4       |
| 2011 | 29.9      | 0.4       |
| 2012 | 28.7      | 0.4       |
| 2013 | 27.6      | 0.3       |
| 2014 | 26.5      | 0.3       |
| 2015 | 25.4      | 0.3       |
| 2016 | 24.4      | 0.3       |
| 2017 | 23.4      | 0.3       |
| 2018 | 22.5      | 0.3       |
| 2019 | 21.6      | 0.3       |
| 2020 | 20.7      | 0.3       |
| 2021 | 19.9      | 0.2       |
| 2022 | 19.1      | 0.2       |
| 2023 | 18.3      | 0.2       |
| 2024 | 17.6      | 0.2       |
| 2025 | 16.9      | 0.2       |
| 2026 | 16.2      | 0.2       |
| 2027 | 15.6      | 0.2       |
| 2028 | 15.0      | 0.2       |
| 2029 | 14.4      | 0.2       |
| 2030 | 13.8      | 0.2       |
| 2031 | 13.2      | 0.2       |
| 2032 | 12.7      | 0.2       |