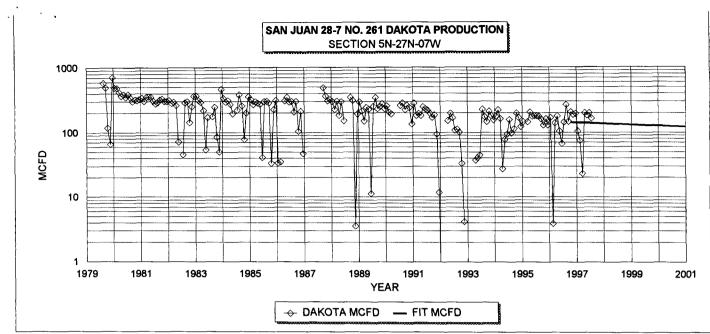

| DAKOTA HISTORICAL DATA: |        | 1ST PROD: 08/79   | DAKOTA        | PROJECTED DATA |               |  |
|-------------------------|--------|-------------------|---------------|----------------|---------------|--|
| OIL CUM:                | 18.92  | мво               | 1/1/98 Qi:    | 136            | MCFD          |  |
| GAS CUM:                | 1289.5 | MMCF              | DECLINE RATE: | 3.8%           | (EXPONENTIAL) |  |
| CUM OIL YIELD:          | 0.0147 | BBL/MCF           |               |                |               |  |
| OIL YIELD:              | 0.0090 | BBL/MCF, LAST 3 Y | RS            |                |               |  |
| AVG. USED:              | 0.0118 | BBL/MCF           |               |                |               |  |

PRODUCTION FORECAST FOR SUBTRACTION METHOD COMMINGLE ALLOCATION

|      | MID-YEAR  | MID-YEAR  |
|------|-----------|-----------|
| YEAR | AVG. MCFD | AVG. BOPD |
| 1998 | 133.9     | 1.6       |
| 1999 | 128.8     |           |
| 2000 | 123.9     | 1.5       |
| 2001 | 119.2     | 1.4       |
| 2002 | 114.7     | 1.4       |
| 2003 | 110.3     | 1.3       |
| 2004 | 106.1     | 1.3       |
| 2005 | 102.1     | 1.2       |
| 2006 | 98.2      | 1.2       |
| 2007 | 94.5      | 1.1       |
| 2008 | 90.9      | 1.1       |
| 2009 | 87.4      | 1.0       |
| 2010 | 84.1      | 1.0       |
| 2011 | 80.9      | 1.0       |
| 2012 | 77.8      | 0.9       |
| 2013 | 74.9      | 0.9       |
| 2014 | 72.0      | 0.9       |
| 2015 | 69.3      | 0.8       |
| 2016 | 66.7      | 0.8       |
| 2017 | 64.1      | 0.8       |
| 2018 | 61.7      | 0.7       |
| 2019 | 59.3      | 0.7       |
| 2020 | 57.1      | 0.7       |
| 2021 | 54.9      | 0.6       |
| 2022 | 52.8      | 0.6       |
| 2023 | 50.8      | 0.6       |
| 2024 | 48.9      | 0.6       |
| 2025 | 47.0      | 0.6       |
| 2026 | 45.3      | 0.5       |
| 2027 | 43.5      | 0.5       |
| 2028 | 41.9      | 0.5       |
| 2029 | 40.3      | 0.5       |
| 2030 | 38.8      | 0.5       |
| 2031 | 37.3      | 0.4       |
| 2032 | 35.9      | 0.4       |