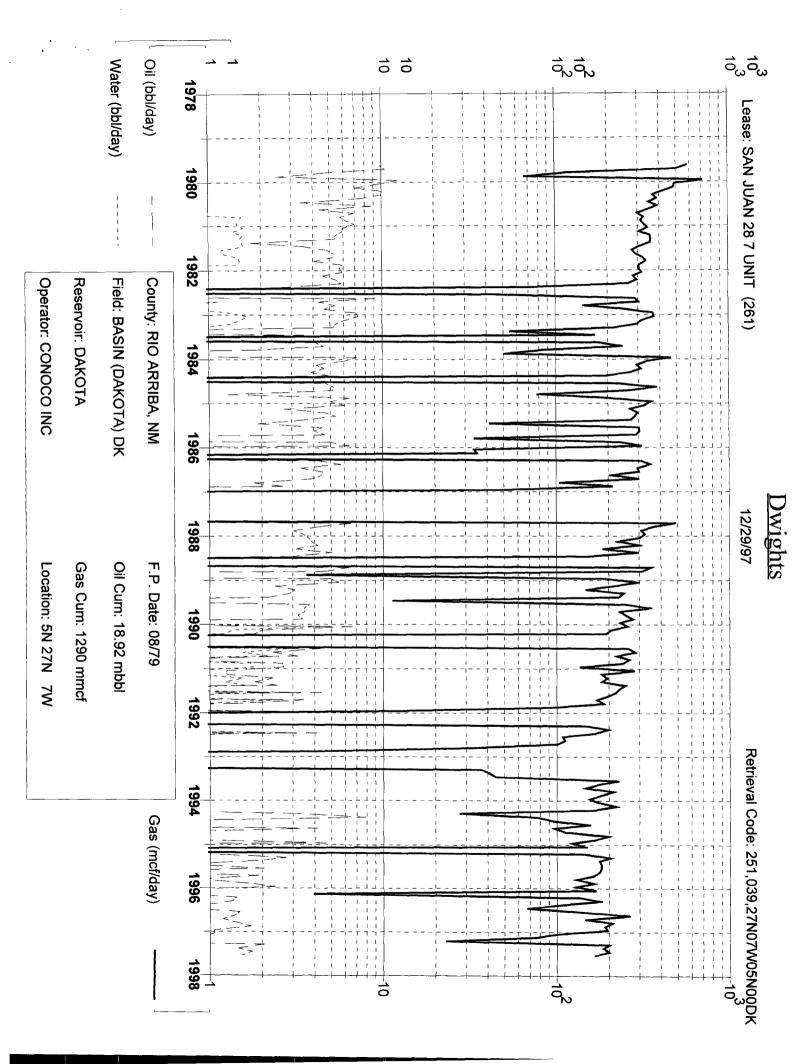

| DAKOTA HISTORICAL DATA: |        | 1ST PROD: 08/79   | DAKOTA        | PROJECTED DATA |               |  |
|-------------------------|--------|-------------------|---------------|----------------|---------------|--|
| OIL CUM:                | 18.92  | мво               | 1/1/98 Qi:    | 136            | MCFD          |  |
| GAS CUM:                | 1289.5 | MMCF              | DECLINE RATE: | 3.8%           | (EXPONENTIAL) |  |
| CUM OIL YIELD:          | 0.0147 | BBL/MCF           |               |                |               |  |
| OIL YIELD:              | 0.0090 | BBL/MCF, LAST 3 Y | RS            |                |               |  |
| AVG. USED:              | 0.0118 | BBL/MCF           |               |                |               |  |