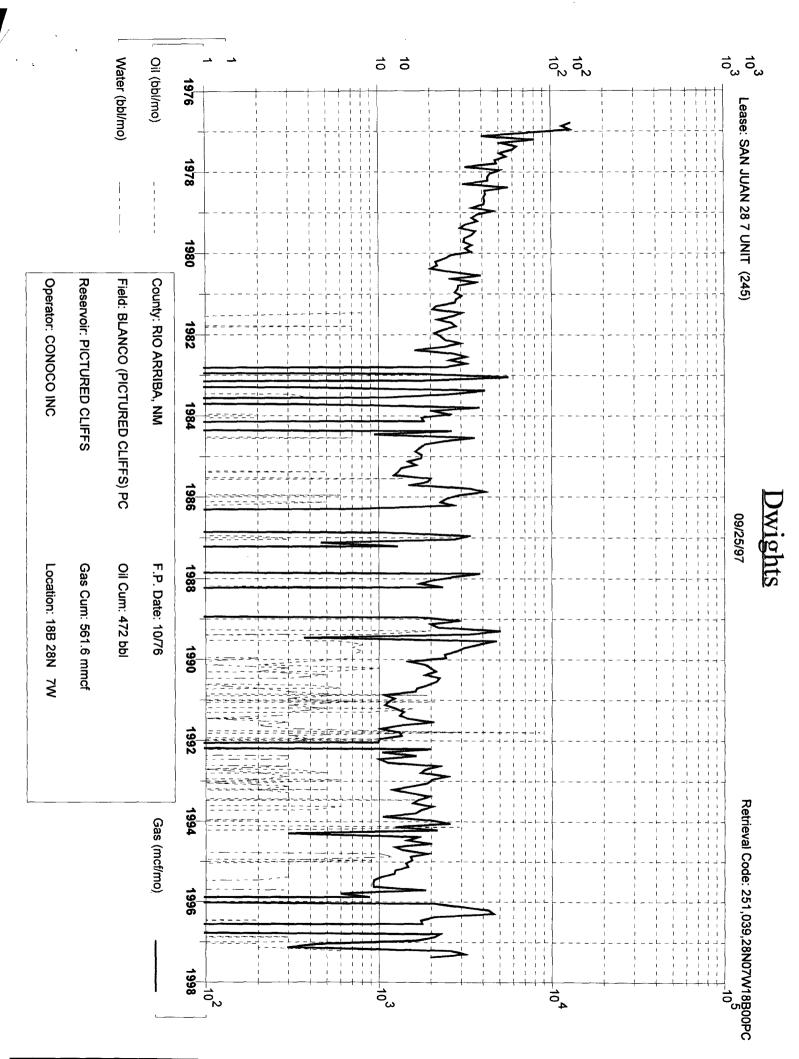

| PC HISTORICAL DATA: |                | 1ST PROD: 10/76    | PC            | PROJECTED DA | ATA           |
|---------------------|----------------|--------------------|---------------|--------------|---------------|
| OIL CUM:            | 0.47           | МВО                | 1/1/98 Qi:    | 47           | MCFD          |
| GAS CUM:            | 563 <i>.</i> 4 | MMCF               | DECLINE RATE: | 3.7%         | (EXPONENTIAL) |
| CUM OIL YIELD:      | 8000.0         | BBL/MCF            |               |              |               |
| OIL YIELD:          | 0.0004         | BBLIMCF, LAST 3 YE | RS            |              |               |
| AVG. USED:          | 0.0006         | BBL/MCF            |               |              |               |