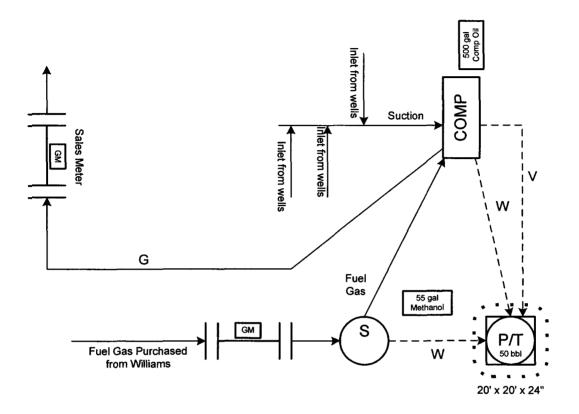

### **Application Acronyms:**

[NSL-Non-Standard Location] [NSP-Non-Standard Proration Unit] [SD-Simultaneous Dedication] [DHC-Downhole Commingling] [CTB-Lease Commingling] [PLC-Pool/Lease Commingling] [PC-Pool Commingling] [OLS - Off-Lease Storage] [OLM-Off-Lease Measurement] [WFX-Waterflood Expansion] [PMX-Pressure Maintenance Expansion] [SWD-Salt Water Disposal] [IPI-Injection Pressure Increase] [EOR-Qualified Enhanced Oil Recovery Certification] [PPR-Positive Production Response] **TYPE OF APPLICATION** - Check Those Which Apply for [A] [1] Location - Spacing Unit - Simultaneous Dedication [A] NSL NSP SD Check One Only for [B] or [C] Commingling - Storage - Measurement [B] Injection - Disposal - Pressure Increase - Enhanced Oil Recovery [C] WFX PMX SWD IPI EOR PPR [D] Other: Specify **NOTIFICATION REQUIRED TO:** - Check Those Which Apply, or  $\Box$  Does Not Apply [2] Working, Royalty or Overriding Royalty Interest Owners [A] [B] Offset Operators, Leaseholders or Surface Owner [C] Application is One Which Requires Published Legal Notice [D] Notification and/or Concurrent Approval by BLM or SLO U.S. Bureau of Land Management - Commissioner of Public Lands, State Land Office For all of the above, Proof of Notification or Publication is Attached, and/or, [E] [F] Waivers are Attached