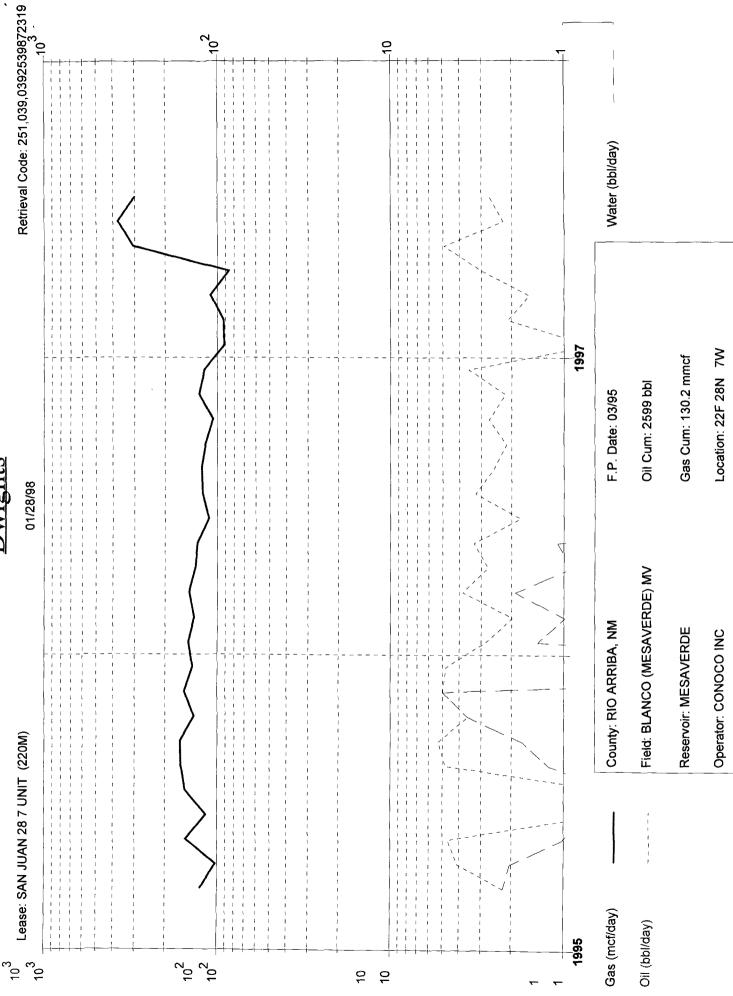

005073 016608 OGRID NO. . Property Code

30-039-25398 API NO.

Federal 🛛 , State 🔲 (and/or) Fee 🗌

| The following facts ate submitted in<br>support of downhole commingling:                                                                                                                            | Upper<br>Zone                                  | intermediate<br>Zone | Lower<br>Zone                                 |  |  |
|-----------------------------------------------------------------------------------------------------------------------------------------------------------------------------------------------------|------------------------------------------------|----------------------|-----------------------------------------------|--|--|
| 1. Pool Name and<br>Pool Code                                                                                                                                                                       | Blanco Mesaverde<br>(72319)                    |                      | Basin Dakota<br>(71599)                       |  |  |
| 2. TOP and Bottom of<br>Pay Section (Perforations)                                                                                                                                                  | 5116-6068'                                     |                      | 7742-7944'                                    |  |  |
| 3. Type of production<br>(Oil or Gas)                                                                                                                                                               | Gas                                            |                      | Gas                                           |  |  |
| 4. Method of Production<br>{Flowing or Artificial Lilt}                                                                                                                                             | Flowing                                        |                      | Flowing                                       |  |  |
| 5. Bottomhole Pressure<br>Oil Zones - Artilicial Lift:<br>Estimated Current                                                                                                                         | a (Current)<br>340 PSI                         | a.                   | a.<br>580 PSI                                 |  |  |
| Gas & Oil - Flowing:<br>Measured Current<br>All Gas Zones:<br>Estimated Or Measured Original                                                                                                        | b(Original)<br>1190 psi                        | b.                   | ь.<br>2900 PSI                                |  |  |
| 6. Oil Gravity (°API) or<br>Gas BT Content                                                                                                                                                          | 1238                                           |                      | 1139                                          |  |  |
| 7. Producing or Shut-In?                                                                                                                                                                            | Producing                                      |                      | Producing                                     |  |  |
| Production Marginal? (yes or no)                                                                                                                                                                    | Yes                                            |                      | Yes                                           |  |  |
| <ul> <li>If Shut-In give date and oil/gas/<br/>water rates of Isst production</li> <li>Note For new zones with no production hiStory<br/>applicant shad be required to attach production</li> </ul> | Date<br>Raios                                  | Date<br>Rates:       | Dalo<br>Raios                                 |  |  |
| estimates and supporting dara<br>• If Producing, date and oil/gas/<br>water rates of recent test<br>(within 60 days)                                                                                | Dale 1/1/98<br>Rates 289 MCF, 5.78 BO,<br>0 BW | Dale<br>Ráles        | Date 1/1/98<br>Rates 235 MCF, .32 BO,<br>0 BW |  |  |
| 8. Fixed Percentage Allocation<br>Formula -% or each zone                                                                                                                                           | •11: Gas<br>95 55 <sup>%</sup>                 | •it: Gas<br>% %      | oii: Gas<br>5 45                              |  |  |

•

NOTE: ALL PRODUCTION DATA FROM DWIGHTS ENERGYDATA

| District I<br>PO Bax 1980, Hab                                                                                  | hs, NM 88                   | 241-1980      |                   |                |                                   |                   |                                                                                                                 | Mexico                       | it<br>ř                                                         | ס.                                                                              |                                                 | Form C-102                                                             |
|-----------------------------------------------------------------------------------------------------------------|-----------------------------|---------------|-------------------|----------------|-----------------------------------|-------------------|-----------------------------------------------------------------------------------------------------------------|------------------------------|-----------------------------------------------------------------|---------------------------------------------------------------------------------|-------------------------------------------------|------------------------------------------------------------------------|
| P() Drawer DD, Artesia, NM \$8211-0719 (<br>District III<br>1000 Riu Bruzos Rd., Aztee, NM 87410<br>District IV |                             |               |                   | PO             | ION DIVISIO<br>2088<br>87504-2088 | IN Sub            | Instructions on back<br>Submit to Appropriate District Office<br>State Lease - 4 Copies<br>Fee Lease - 3 Copies |                              |                                                                 |                                                                                 |                                                 |                                                                        |
| PO Bux 2088, San                                                                                                | ta Fe, NM                   | 87504-208     | 8                 |                |                                   |                   |                                                                                                                 |                              |                                                                 |                                                                                 | ] AME                                           | ENDED REPORT                                                           |
|                                                                                                                 |                             | Ŷ             | VEL               | L LOO          | OITAC                             | N AND             | ACR                                                                                                             | EAGE DEDI                    | CATION PL                                                       | .AT                                                                             |                                                 |                                                                        |
| , v                                                                                                             | Pl Numbe                    | :r            |                   |                | ' Pool Cod                        | Pool Code         |                                                                                                                 |                              |                                                                 | une                                                                             |                                                 |                                                                        |
| 30-039<br>* Property C                                                                                          | -25398                      |               |                   | 7:             | 2319                              | بدر ا             | B                                                                                                               | lanco Mesave                 | rde                                                             | ·····                                                                           | r                                               | Well Number                                                            |
| 001013                                                                                                          |                             |               |                   | San 、          | Juan 28                           |                   |                                                                                                                 |                              |                                                                 |                                                                                 | 220                                             |                                                                        |
| 'OGRID 1<br>000778                                                                                              | 1                           | AMO           | DCO :             | PRODU          | CTION C                           |                   | perator                                                                                                         | Nume                         |                                                                 | Elevation 6807'                                                                 |                                                 |                                                                        |
| · · · · · · · · · · · · · · · · · · ·                                                                           | <b>i</b>                    |               |                   |                |                                   | <sup>10</sup> Sur | face                                                                                                            | Location                     | · · · · · · · · · · · · · · · · · · ·                           |                                                                                 | ·                                               |                                                                        |
| UL or lot no.<br>F                                                                                              | Section<br>22               | Townsi<br>28N | sip 1             | R≢nge<br>7W    | Lot Ida                           | Feet from         | the                                                                                                             | North/South line             | Feet from the                                                   | East/Wes                                                                        |                                                 | County                                                                 |
|                                                                                                                 |                             | 201           |                   |                | Lom Hol                           | 1490<br>e Locati  | ion I                                                                                                           | North<br>f Different Fro     | 1800<br>Dm Surface                                              | West                                                                            | <u></u>                                         | Rio Arriba                                                             |
| UL or lot no.                                                                                                   | Section                     | Townsh        |                   | Range          | Lot Ida                           | Feet from         |                                                                                                                 | North/South line             | Feet from the                                                   | East/Wes                                                                        | t liae                                          | County                                                                 |
| <sup>12</sup> Dedicated Acr<br>320                                                                              | es <sup>13</sup> Joint<br>Y | or Infill     | <sup>14</sup> Coi | asolidatio     | a Code 15 (                       | Order No.         |                                                                                                                 | l                            | <u>I</u>                                                        | L                                                                               |                                                 |                                                                        |
| L                                                                                                               |                             | WILL B        |                   |                |                                   |                   |                                                                                                                 | ON UNTIL ALL<br>EEN APPROVED |                                                                 |                                                                                 | EN CC                                           | NSOLIDATED                                                             |
| 16                                                                                                              |                             |               | 14                | 90 FNI         | 7<br>7<br>7<br>7<br>7             |                   |                                                                                                                 |                              | I hereby cert<br>irue and com                                   | ify that the in                                                                 | formation                                       | TIFICATION<br>a contained herein is<br>b knowledge and belief          |
| 1800 FW                                                                                                         | ГL                          | •             |                   |                | <i>x</i><br><i>x</i><br><i>x</i>  |                   |                                                                                                                 |                              | A. Wayn<br>Printed Nam<br>Busines<br>Title                      | le                                                                              | <u>yst</u>                                      |                                                                        |
| L                                                                                                               |                             |               |                   | SECT           | LON 22                            | <u> </u>          |                                                                                                                 |                              |                                                                 |                                                                                 |                                                 | TIFICATION                                                             |
|                                                                                                                 | <u>.</u>                    |               |                   | • .            | * *                               |                   |                                                                                                                 |                              | l hereby cert<br>was plotted f<br>or under my<br>correct to the | ify that the w<br>rom field not<br>supervision,<br>best of my l<br>er 15,<br>ey | ell location<br>and shat the<br>belief.<br>1993 | on shown on this plat<br>al surveys made by me<br>the same is true and |
|                                                                                                                 |                             |               |                   |                |                                   |                   |                                                                                                                 |                              |                                                                 | File                                                                            |                                                 |                                                                        |
|                                                                                                                 | ++                          | 4-1-1         | <del>, (</del>    | <del>. (</del> | <b>↓</b>                          |                   |                                                                                                                 |                              | Certificate N                                                   | umber                                                                           |                                                 |                                                                        |