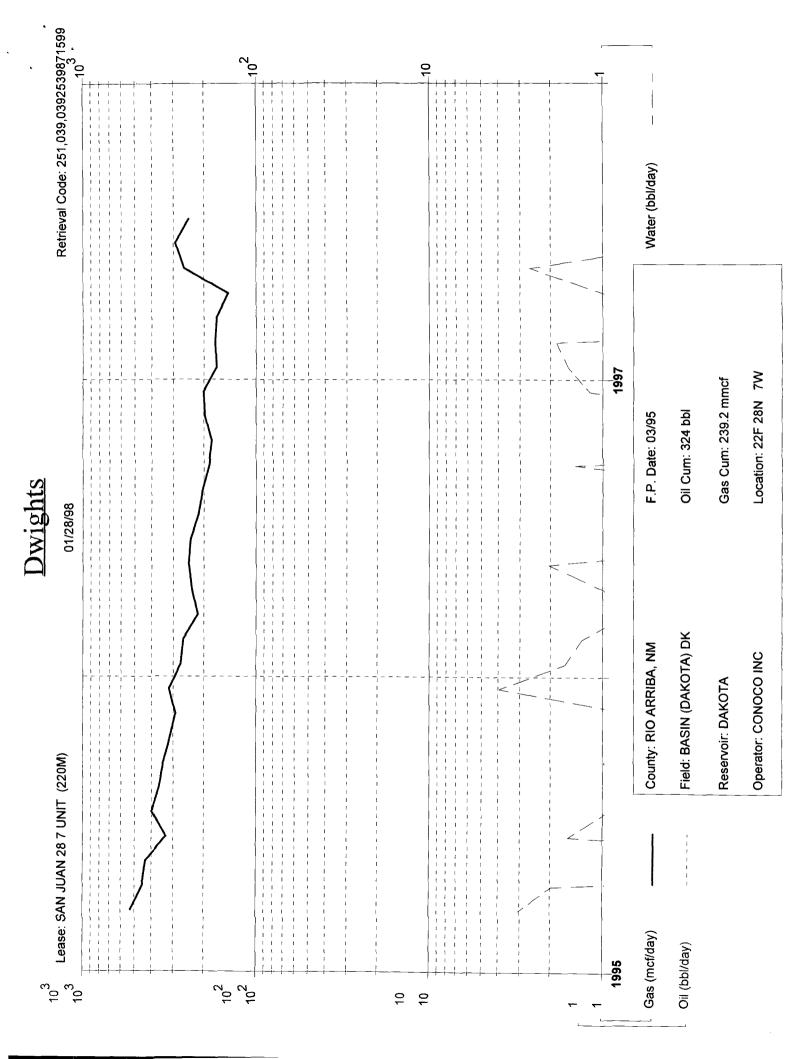

005073 016608 OGRID NO. . Property Code

30-039-25398 API NO.

Federal 🛛 , State 🔲 (and/or) Fee 🗌

| The following facts ate submitted in<br>support of downhole commingling:                                                                                                                            | Upper<br>Zone                                  | intermediate<br>Zone | Lower<br>Zone                                 |  |  |
|-----------------------------------------------------------------------------------------------------------------------------------------------------------------------------------------------------|------------------------------------------------|----------------------|-----------------------------------------------|--|--|
| 1. Pool Name and<br>Pool Code                                                                                                                                                                       | Blanco Mesaverde<br>(72319)                    |                      | Basin Dakota<br>(71599)                       |  |  |
| 2. TOP and Bottom of<br>Pay Section (Perforations)                                                                                                                                                  | 5116-6068'                                     |                      | 7742-7944'                                    |  |  |
| 3. Type of production<br>(Oil or Gas)                                                                                                                                                               | Gas                                            |                      | Gas                                           |  |  |
| 4. Method of Production<br>{Flowing or Artificial Lilt}                                                                                                                                             | Flowing                                        |                      | Flowing                                       |  |  |
| 5. Bottomhole Pressure<br>Oil Zones - Artilicial Lift:<br>Estimated Current                                                                                                                         | a (Current)<br>340 PSI                         | a.                   | a.<br>580 PSI                                 |  |  |
| Gas & Oil - Flowing:<br>Measured Current<br>All Gas Zones:<br>Estimated Or Measured Original                                                                                                        | b(Original)<br>1190 psi                        | b.                   | ь.<br>2900 PSI                                |  |  |
| 6. Oil Gravity (°API) or<br>Gas BT Content                                                                                                                                                          | 1238                                           |                      | 1139                                          |  |  |
| 7. Producing or Shut-In?                                                                                                                                                                            | Producing                                      |                      | Producing                                     |  |  |
| Production Marginal? (yes or no)                                                                                                                                                                    | Yes                                            |                      | Yes                                           |  |  |
| <ul> <li>If Shut-In give date and oil/gas/<br/>water rates of Isst production</li> <li>Note For new zones with no production hiStory<br/>applicant shad be required to attach production</li> </ul> | Date<br>Raios                                  | Date<br>Rates:       | Dalo<br>Raios                                 |  |  |
| estimates and supporting dara<br>• If Producing, date and oil/gas/<br>water rates of recent test<br>(within 60 days)                                                                                | Dale 1/1/98<br>Rates 289 MCF, 5.78 BO,<br>0 BW | Dale<br>Ráles        | Date 1/1/98<br>Rates 235 MCF, .32 BO,<br>0 BW |  |  |
| 8. Fixed Percentage Allocation<br>Formula -% or each zone                                                                                                                                           | •11: Gas<br>95 55 <sup>%</sup>                 | •it: Gas<br>% %      | oii: Gas<br>5 45                              |  |  |

•

NOTE: ALL PRODUCTION DATA FROM DWIGHTS ENERGYDATA

| District I<br>PO Bax 1980, Hab                                                                                  | hs, NM 88                   | 241-1980      |                   |                |                                   |                   |                                                                                                                 | Mexico                       | it<br>ř                                                         | ס.                                                                              |                                                 | Form C-102                                                             |
|-----------------------------------------------------------------------------------------------------------------|-----------------------------|---------------|-------------------|----------------|-----------------------------------|-------------------|-----------------------------------------------------------------------------------------------------------------|------------------------------|-----------------------------------------------------------------|---------------------------------------------------------------------------------|-------------------------------------------------|------------------------------------------------------------------------|
| P() Drawer DD, Artesia, NM \$8211-0719 (<br>District III<br>1000 Riu Bruzos Rd., Aztee, NM 87410<br>District IV |                             |               |                   | PO             | ION DIVISIO<br>2088<br>87504-2088 | IN Sub            | Instructions on back<br>Submit to Appropriate District Office<br>State Lease - 4 Copies<br>Fee Lease - 3 Copies |                              |                                                                 |                                                                                 |                                                 |                                                                        |
| PO Bux 2088, San                                                                                                | ta Fe, NM                   | 87504-208     | 8                 |                |                                   |                   |                                                                                                                 |                              |                                                                 |                                                                                 | ] AME                                           | ENDED REPORT                                                           |
|                                                                                                                 |                             | Ŷ             | VEL               | L LOO          | OITAC                             | N AND             | ACR                                                                                                             | EAGE DEDI                    | CATION PL                                                       | .AT                                                                             |                                                 |                                                                        |
| , v                                                                                                             | Pl Numbe                    | :r            |                   |                | ' Pool Cod                        | Pool Code         |                                                                                                                 |                              |                                                                 | une                                                                             |                                                 |                                                                        |
| 30-039<br>* Property C                                                                                          | -25398                      |               |                   | 7:             | 2319                              | بدر ا             | B                                                                                                               | lanco Mesave                 | rde                                                             | ·····                                                                           | r                                               | Well Number                                                            |
| 001013                                                                                                          |                             |               |                   | San 、          | Juan 28                           |                   |                                                                                                                 |                              |                                                                 |                                                                                 | 220                                             |                                                                        |
| 'OGRID 1<br>000778                                                                                              | 1                           | AMO           | DCO :             | PRODU          | CTION C                           |                   | perator                                                                                                         | Nume                         |                                                                 | Elevation 6807'                                                                 |                                                 |                                                                        |
| · · · · · · · · · · · · · · · · · · ·                                                                           | <b>i</b>                    |               |                   |                |                                   | <sup>10</sup> Sur | face                                                                                                            | Location                     | · · · · · · · · · · · · · · · · · · ·                           |                                                                                 | ·                                               |                                                                        |
| UL or lot no.<br>F                                                                                              | Section<br>22               | Townsi<br>28N | sip 1             | R≢nge<br>7W    | Lot Ida                           | Feet from         | the                                                                                                             | North/South line             | Feet from the                                                   | East/Wes                                                                        |                                                 | County                                                                 |
|                                                                                                                 |                             | 201           |                   |                | Lom Hol                           | 1490<br>e Locati  | ion I                                                                                                           | North<br>f Different Fro     | 1800<br>Dm Surface                                              | West                                                                            | <u></u>                                         | Rio Arriba                                                             |
| UL or lot no.                                                                                                   | Section                     | Townsh        |                   | Range          | Lot Ida                           | Feet from         |                                                                                                                 | North/South line             | Feet from the                                                   | East/Wes                                                                        | t liae                                          | County                                                                 |
| <sup>12</sup> Dedicated Acr<br>320                                                                              | es <sup>13</sup> Joint<br>Y | or Infill     | <sup>14</sup> Coi | asolidatio     | a Code 15 (                       | Order No.         |                                                                                                                 | l                            | <u>I</u>                                                        | L                                                                               |                                                 |                                                                        |
| L                                                                                                               |                             | WILL B        |                   |                |                                   |                   |                                                                                                                 | ON UNTIL ALL<br>EEN APPROVED |                                                                 |                                                                                 | EN CC                                           | NSOLIDATED                                                             |
| 16                                                                                                              |                             |               | 14                | 90 FNI         | 7<br>7<br>7<br>7<br>7             |                   |                                                                                                                 |                              | I hereby cert<br>irue and com                                   | ify that the in                                                                 | formation                                       | TIFICATION<br>a contained herein is<br>b knowledge and belief          |
| 1800 FW                                                                                                         | ГL                          | •             |                   |                | <i>x</i><br><i>x</i><br><i>x</i>  |                   |                                                                                                                 |                              | A. Wayn<br>Printed Nam<br>Busines<br>Title                      | le                                                                              | <u>yst</u>                                      |                                                                        |
| L                                                                                                               |                             |               |                   | SECT           | LON 22                            | <u> </u>          |                                                                                                                 |                              |                                                                 |                                                                                 |                                                 | TIFICATION                                                             |
|                                                                                                                 | <u>.</u>                    |               |                   | • .            | * *                               |                   |                                                                                                                 |                              | l hereby cert<br>was plotted f<br>or under my<br>correct to the | ify that the w<br>rom field not<br>supervision,<br>best of my l<br>er 15,<br>ey | ell location<br>and shat the<br>belief.<br>1993 | on shown on this plat<br>al surveys made by me<br>the same is true and |
|                                                                                                                 |                             |               |                   |                |                                   |                   |                                                                                                                 |                              |                                                                 | File                                                                            |                                                 |                                                                        |
|                                                                                                                 | ++                          | 4-1-1         | <del>, (</del>    | <del>. (</del> | <b>↓</b>                          |                   |                                                                                                                 |                              | Certificate N                                                   | umber                                                                           |                                                 |                                                                        |