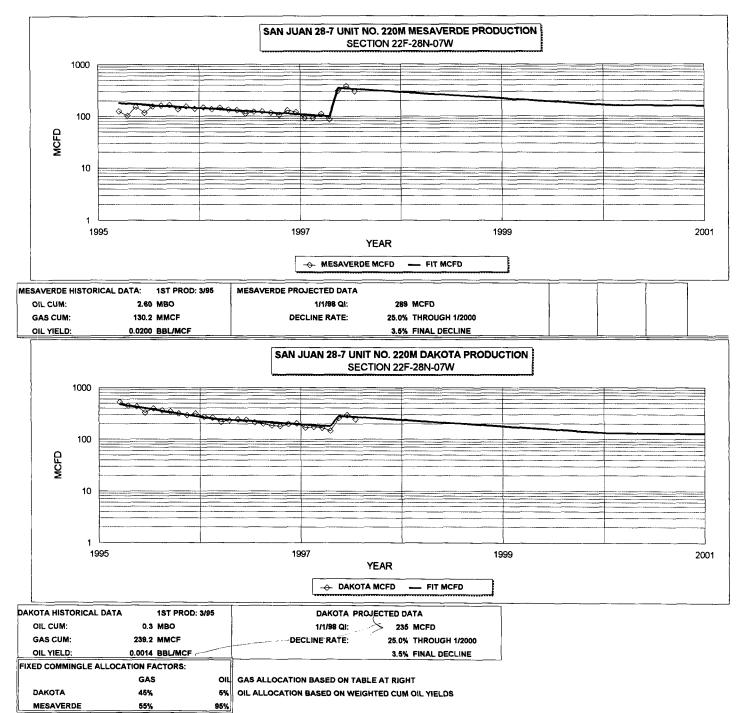

005073 016608 OGRID NO. . Property Code

30-039-25398 API NO.

Federal 🛛 , State 🔲 (and/or) Fee 🗌

| The following facts ate submitted in<br>support of downhole commingling:                                                                                                                            | Upper<br>Zone                                  | intermediate<br>Zone | Lower<br>Zone                                 |  |  |
|-----------------------------------------------------------------------------------------------------------------------------------------------------------------------------------------------------|------------------------------------------------|----------------------|-----------------------------------------------|--|--|
| 1. Pool Name and<br>Pool Code                                                                                                                                                                       | Blanco Mesaverde<br>(72319)                    |                      | Basin Dakota<br>(71599)                       |  |  |
| 2. TOP and Bottom of<br>Pay Section (Perforations)                                                                                                                                                  | 5116-6068'                                     |                      | 7742-7944'                                    |  |  |
| 3. Type of production<br>(Oil or Gas)                                                                                                                                                               | Gas                                            |                      | Gas                                           |  |  |
| 4. Method of Production<br>{Flowing or Artificial Lilt}                                                                                                                                             | Flowing                                        |                      | Flowing                                       |  |  |
| 5. Bottomhole Pressure<br>Oil Zones - Artilicial Lift:<br>Estimated Current                                                                                                                         | a (Current)<br>340 PSI                         | a.                   | a.<br>580 PSI                                 |  |  |
| Gas & Oil - Flowing:<br>Measured Current<br>All Gas Zones:<br>Estimated Or Measured Original                                                                                                        | b(Original)<br>1190 psi                        | b.                   | ь.<br>2900 PSI                                |  |  |
| 6. Oil Gravity (°API) or<br>Gas BT Content                                                                                                                                                          | 1238                                           |                      | 1139                                          |  |  |
| 7. Producing or Shut-In?                                                                                                                                                                            | Producing                                      |                      | Producing                                     |  |  |
| Production Marginal? (yes or no)                                                                                                                                                                    | Yes                                            |                      | Yes                                           |  |  |
| <ul> <li>If Shut-In give date and oil/gas/<br/>water rates of Isst production</li> <li>Note For new zones with no production hiStory<br/>applicant shad be required to attach production</li> </ul> | Date<br>Raios                                  | Date<br>Rates:       | Dalo<br>Raios                                 |  |  |
| estimates and supporting dara<br>• If Producing, date and oil/gas/<br>water rates of recent test<br>(within 60 days)                                                                                | Dale 1/1/98<br>Rates 289 MCF, 5.78 BO,<br>0 BW | Dale<br>Ráles        | Date 1/1/98<br>Rates 235 MCF, .32 BO,<br>0 BW |  |  |
| 8. Fixed Percentage Allocation<br>Formula -% or each zone                                                                                                                                           | •11: Gas<br>95 55 <sup>%</sup>                 | •it: Gas<br>% %      | oii: Gas<br>5 45                              |  |  |

•

NOTE: ALL PRODUCTION DATA FROM DWIGHTS ENERGYDATA

| District I<br>PO Bax 1980, Hab                                                                                  | hs, NM 88                   | 241-1980      |                   |                |                                   |                   |                                                                                                                 | Mexico                       | it<br>ř                                                         | ס.                                                                              |                                                 | Form C-102                                                             |
|-----------------------------------------------------------------------------------------------------------------|-----------------------------|---------------|-------------------|----------------|-----------------------------------|-------------------|-----------------------------------------------------------------------------------------------------------------|------------------------------|-----------------------------------------------------------------|---------------------------------------------------------------------------------|-------------------------------------------------|------------------------------------------------------------------------|
| P() Drawer DD, Artesia, NM \$8211-0719 (<br>District III<br>1000 Riu Bruzos Rd., Aztee, NM 87410<br>District IV |                             |               |                   | PO             | ION DIVISIO<br>2088<br>87504-2088 | IN Sub            | Instructions on back<br>Submit to Appropriate District Office<br>State Lease - 4 Copies<br>Fee Lease - 3 Copies |                              |                                                                 |                                                                                 |                                                 |                                                                        |
| PO Bux 2088, San                                                                                                | ta Fe, NM                   | 87504-208     | 8                 |                |                                   |                   |                                                                                                                 |                              |                                                                 |                                                                                 | ] AME                                           | ENDED REPORT                                                           |
|                                                                                                                 |                             | Ŷ             | VEL               | L LOO          | OITAC                             | N AND             | ACR                                                                                                             | EAGE DEDI                    | CATION PL                                                       | .AT                                                                             |                                                 |                                                                        |
| , v                                                                                                             | Pl Numbe                    | :r            |                   |                | ' Pool Cod                        | Pool Code         |                                                                                                                 |                              |                                                                 | une                                                                             |                                                 |                                                                        |
| 30-039<br>* Property C                                                                                          | -25398                      |               |                   | 7:             | 2319                              | بدر ا             | B                                                                                                               | lanco Mesave                 | rde                                                             | ·····                                                                           | r                                               | Well Number                                                            |
| 001013                                                                                                          |                             |               |                   | San 、          | Juan 28                           |                   |                                                                                                                 |                              |                                                                 |                                                                                 | 220                                             |                                                                        |
| 'OGRID 1<br>000778                                                                                              | 1                           | AMO           | DCO :             | PRODU          | CTION C                           |                   | perator                                                                                                         | Nume                         |                                                                 | Elevation 6807'                                                                 |                                                 |                                                                        |
| · · · · · · · · · · · · · · · · · · ·                                                                           | <b>i</b>                    |               |                   |                |                                   | <sup>10</sup> Sur | face                                                                                                            | Location                     | · · · · · · · · · · · · · · · · · · ·                           |                                                                                 | ·                                               |                                                                        |
| UL or lot no.<br>F                                                                                              | Section<br>22               | Townsi<br>28N | sip 1             | R≢nge<br>7W    | Lot Ida                           | Feet from         | the                                                                                                             | North/South line             | Feet from the                                                   | East/Wes                                                                        |                                                 | County                                                                 |
|                                                                                                                 |                             | 201           |                   |                | Lom Hol                           | 1490<br>e Locati  | ion I                                                                                                           | North<br>f Different Fro     | 1800<br>Dm Surface                                              | West                                                                            | <u></u>                                         | Rio Arriba                                                             |
| UL or lot no.                                                                                                   | Section                     | Townsh        |                   | Range          | Lot Ida                           | Feet from         |                                                                                                                 | North/South line             | Feet from the                                                   | East/Wes                                                                        | t liae                                          | County                                                                 |
| <sup>12</sup> Dedicated Acr<br>320                                                                              | es <sup>13</sup> Joint<br>Y | or Infill     | <sup>14</sup> Coi | asolidatio     | a Code 15 (                       | Order No.         |                                                                                                                 | l                            | <u>I</u>                                                        | L                                                                               |                                                 |                                                                        |
| L                                                                                                               |                             | WILL B        |                   |                |                                   |                   |                                                                                                                 | ON UNTIL ALL<br>EEN APPROVED |                                                                 |                                                                                 | EN CC                                           | NSOLIDATED                                                             |
| 16                                                                                                              |                             |               | 14                | 90 FNI         | 7<br>7<br>7<br>7<br>7             |                   |                                                                                                                 |                              | I hereby cert<br>irue and com                                   | ify that the in                                                                 | formation                                       | TIFICATION<br>a contained herein is<br>b knowledge and belief          |
| 1800 FW                                                                                                         | ГL                          | •             |                   |                | <i>x</i><br><i>x</i><br><i>x</i>  |                   |                                                                                                                 |                              | A. Wayn<br>Printed Nam<br>Busines<br>Title                      | le                                                                              | <u>yst</u>                                      |                                                                        |
| L                                                                                                               |                             |               |                   | SECT           | LON 22                            | <u> </u>          |                                                                                                                 |                              |                                                                 |                                                                                 |                                                 | TIFICATION                                                             |
|                                                                                                                 | <u>.</u>                    |               |                   | • .            | * *                               |                   |                                                                                                                 |                              | l hereby cert<br>was plotted f<br>or under my<br>correct to the | ify that the w<br>rom field not<br>supervision,<br>best of my l<br>er 15,<br>ey | ell location<br>and shat the<br>belief.<br>1993 | on shown on this plat<br>al surveys made by me<br>the same is true and |
|                                                                                                                 |                             |               |                   |                |                                   |                   |                                                                                                                 |                              |                                                                 | File                                                                            |                                                 |                                                                        |
|                                                                                                                 | ++                          | 4-1-1         | <del>, (</del>    | <del>. (</del> | <b>↓</b>                          |                   |                                                                                                                 |                              | Certificate N                                                   | umber                                                                           |                                                 |                                                                        |