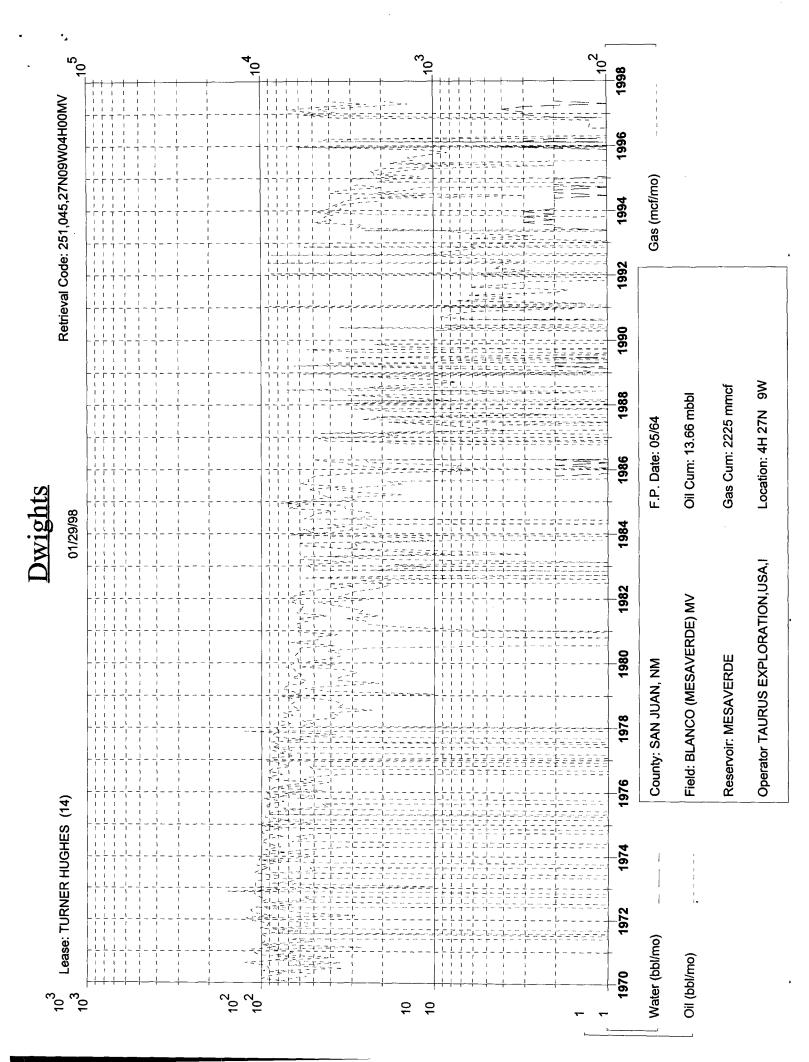

To comply with New Mexico Oil Conservation Rules, Taurus Exploration U.S.A., Inc. is submitting the following data for your approval of the proposed commingling:

- 1. For C107A Application for Downhole Commingling
- C-102 Location plat showing each spacing unit and dedicated acreage
- 3. Production curves for both the Mesa Verde and Dakota
- 4. Offset operator plat
- Well location plat.

### APPLICATION FOR DOWNHOLE COMMINGLING 2198 Bloomfield Highway, Farmington, N.M. 87401 Taurus Exploration U.S.A., Inc.

Sec. 4 T27N

R9W

San Juan

| Lease                                                                                                                                                                                                                                                                                                                                                                                                                                                                                                                                                                                |                                                                                                        | Well No.                                | Unit Ltr S                               | ec - Twp - Rge                 |                                         | C===!== I           | County.                                                       |  |  |
|--------------------------------------------------------------------------------------------------------------------------------------------------------------------------------------------------------------------------------------------------------------------------------------------------------------------------------------------------------------------------------------------------------------------------------------------------------------------------------------------------------------------------------------------------------------------------------------|--------------------------------------------------------------------------------------------------------|-----------------------------------------|------------------------------------------|--------------------------------|-----------------------------------------|---------------------|---------------------------------------------------------------|--|--|
| OGRID NO.                                                                                                                                                                                                                                                                                                                                                                                                                                                                                                                                                                            | 162928 Property Cod                                                                                    | te 21424                                | API NO. 30-04                            | 45-06 <u>864</u>               | F6                                      | ederal _            | Jnit Lease Types: (check 1 or more)                           |  |  |
|                                                                                                                                                                                                                                                                                                                                                                                                                                                                                                                                                                                      | ving facts are submitted in<br>f downhole commingling                                                  | Uppe<br>Zan                             |                                          | I                              | ntermediate<br>Zone                     |                     | Lower<br>Zone                                                 |  |  |
| 1. Pool N                                                                                                                                                                                                                                                                                                                                                                                                                                                                                                                                                                            | lame and<br>ol Code                                                                                    | Blanco Me<br>723                        |                                          |                                |                                         |                     | Basin Dakota<br>71599                                         |  |  |
|                                                                                                                                                                                                                                                                                                                                                                                                                                                                                                                                                                                      | nd Bottom of<br>Section (Perforations)                                                                 | 4806-                                   | 4866                                     |                                |                                         |                     | 6907-7014                                                     |  |  |
|                                                                                                                                                                                                                                                                                                                                                                                                                                                                                                                                                                                      | of production<br>or Gas)                                                                               | Ga                                      | S                                        |                                |                                         |                     | Gas                                                           |  |  |
|                                                                                                                                                                                                                                                                                                                                                                                                                                                                                                                                                                                      | d of Production<br>owing or Artificial Lift)                                                           | Flow                                    | ing                                      |                                |                                         |                     | Flowing                                                       |  |  |
| 5. Botton                                                                                                                                                                                                                                                                                                                                                                                                                                                                                                                                                                            | nhole Pressure                                                                                         | a. (Current)                            |                                          | a.                             |                                         |                     | a.                                                            |  |  |
| Oil Zones                                                                                                                                                                                                                                                                                                                                                                                                                                                                                                                                                                            | - Artificial Lift:<br>Estimated Current                                                                | 401 (                                   | Calc                                     |                                |                                         |                     | 697 Calc                                                      |  |  |
| Gas & Oil                                                                                                                                                                                                                                                                                                                                                                                                                                                                                                                                                                            | - Flowing: Measured Current                                                                            | b. (Original)                           |                                          |                                |                                         |                     |                                                               |  |  |
| All Gas Z                                                                                                                                                                                                                                                                                                                                                                                                                                                                                                                                                                            |                                                                                                        | 1106                                    | Calc                                     | b.                             |                                         |                     | ь.<br><b>2441 Calc</b>                                        |  |  |
| <b> </b>                                                                                                                                                                                                                                                                                                                                                                                                                                                                                                                                                                             |                                                                                                        | 1100                                    |                                          | <del> </del>                   |                                         |                     | 2441 0010                                                     |  |  |
| 6. Oil Gra                                                                                                                                                                                                                                                                                                                                                                                                                                                                                                                                                                           | avity ( <sup>0</sup> API) or<br>s BTU Content)                                                         | 1331                                    | ВТИ                                      |                                |                                         | -                   | 1162 BTU                                                      |  |  |
| 7. Produc                                                                                                                                                                                                                                                                                                                                                                                                                                                                                                                                                                            | cing or Shut-In?                                                                                       | Produ                                   | cing                                     |                                |                                         |                     | Producing                                                     |  |  |
| Produc                                                                                                                                                                                                                                                                                                                                                                                                                                                                                                                                                                               | tion Marginal? (yes or no)                                                                             | No.                                     | )                                        |                                |                                         |                     | Yes                                                           |  |  |
|                                                                                                                                                                                                                                                                                                                                                                                                                                                                                                                                                                                      | -In, give date and oil/gas/<br>rates of last production                                                | Date:                                   |                                          | Date:                          |                                         |                     | Date:                                                         |  |  |
| Note: For n                                                                                                                                                                                                                                                                                                                                                                                                                                                                                                                                                                          | new zones with no production history,<br>shall be required to attach production<br>and supporting data | Rates:                                  |                                          | Rates:                         |                                         |                     | Rates:                                                        |  |  |
|                                                                                                                                                                                                                                                                                                                                                                                                                                                                                                                                                                                      | ucing, give date and oil/gas/                                                                          | Date: 12/26/97                          |                                          | Date:                          |                                         |                     | Date: 1/7/98                                                  |  |  |
|                                                                                                                                                                                                                                                                                                                                                                                                                                                                                                                                                                                      | rates of recent test<br>n 60 days)                                                                     | Rates:                                  |                                          | Rates:                         |                                         |                     | Rates:                                                        |  |  |
| <b></b>                                                                                                                                                                                                                                                                                                                                                                                                                                                                                                                                                                              |                                                                                                        | 05/13                                   | 5/.5                                     |                                |                                         |                     | 1/57/.5                                                       |  |  |
| 8. Fixed<br>Form                                                                                                                                                                                                                                                                                                                                                                                                                                                                                                                                                                     | Percentage Allocation<br>nula -% for each zone                                                         | Oil: 33 %                               | Gas: 70 %                                | Oil:                           | Gas:<br>%                               | %                   | Oil: Gas: 30 <sup>%</sup>                                     |  |  |
| 9. If all subm                                                                                                                                                                                                                                                                                                                                                                                                                                                                                                                                                                       | ocation formula is based<br>it attachments with supp                                                   | upon something<br>orting data and/      | other than curr<br>or explaining r       | ent or past<br>nethod and      | production, o<br>providing rate         | or is ba<br>e proje | ased upon some other method<br>ections or other required data |  |  |
| If not                                                                                                                                                                                                                                                                                                                                                                                                                                                                                                                                                                               | ill working, overriding, and ro<br>;, have all working, overriding<br>all offset operators been giv    | and rovalty inter                       | ests heen notific                        | ed hv certifie                 | nd mail?                                |                     | X Yes — No<br>Yes — No<br>X Yes — No                          |  |  |
| 11. Will cross-flow occur?Yes X No If yes, are fluids compatible, will the formations not be damaged, will any cross-flowed production be recovered, and will the allocation formula be reliableYesNo (If No, attach explanation)                                                                                                                                                                                                                                                                                                                                                    |                                                                                                        |                                         |                                          |                                |                                         |                     |                                                               |  |  |
| 12. Are a                                                                                                                                                                                                                                                                                                                                                                                                                                                                                                                                                                            | III produced fluids from all co                                                                        | ommingled zones                         | compatible with                          | each other?                    |                                         | _X_ Y               | 'es No                                                        |  |  |
| 13. Will the value of production be decreased by commingling? Yes _X_No (If Yes, attach explanation)                                                                                                                                                                                                                                                                                                                                                                                                                                                                                 |                                                                                                        |                                         |                                          |                                |                                         |                     |                                                               |  |  |
| 14. If this<br>Unite                                                                                                                                                                                                                                                                                                                                                                                                                                                                                                                                                                 | s well in on, or communitized<br>d States Bureau of Land Ma                                            | l with, state or fe<br>nagement has bee | deral lands, eithe<br>en notified in wri | er the Commi<br>ting of this a | issioner of Pub<br>pplication. <u>X</u> | lic Land<br>_Yes    | ds or the<br>No                                               |  |  |
| 15. NMO                                                                                                                                                                                                                                                                                                                                                                                                                                                                                                                                                                              | CD Reference Cases for Rul                                                                             | e 303(D) Exception                      | ons: ORD                                 | ER NO(S)                       |                                         | _                   |                                                               |  |  |
| 16. ATTACHMENTS:  * C-102 for each zone to be commingled showing its spacing unit and acreage dedication.  * Production curve for each zone for at least one year. (If not available, attach explanation.)  * For zones with no production history, estimated production rates and supporting data.  * Data to support allocation method or formula.  * Notification list of all offset operators.  * Notification list of working, overriding, and royalty interests for uncommon interest cases.  * Any additional statements, data, or documents required to support commingling. |                                                                                                        |                                         |                                          |                                |                                         |                     |                                                               |  |  |
|                                                                                                                                                                                                                                                                                                                                                                                                                                                                                                                                                                                      | certify that the information al                                                                        | power is true and c                     | omplete to the b                         | est of my kr                   | nowledge and b                          | oelief.             |                                                               |  |  |
| SIGNATU                                                                                                                                                                                                                                                                                                                                                                                                                                                                                                                                                                              | SIGNATURE TITLE <u>Prod. Superintendent</u> DATE <u>1/30/98</u>                                        |                                         |                                          |                                |                                         |                     |                                                               |  |  |
| TYPE OR                                                                                                                                                                                                                                                                                                                                                                                                                                                                                                                                                                              | PRINT NAME Gary W. B                                                                                   | rink                                    |                                          |                                | TELEPHONE                               | NO. ( _             | 505 ) 325-6800                                                |  |  |