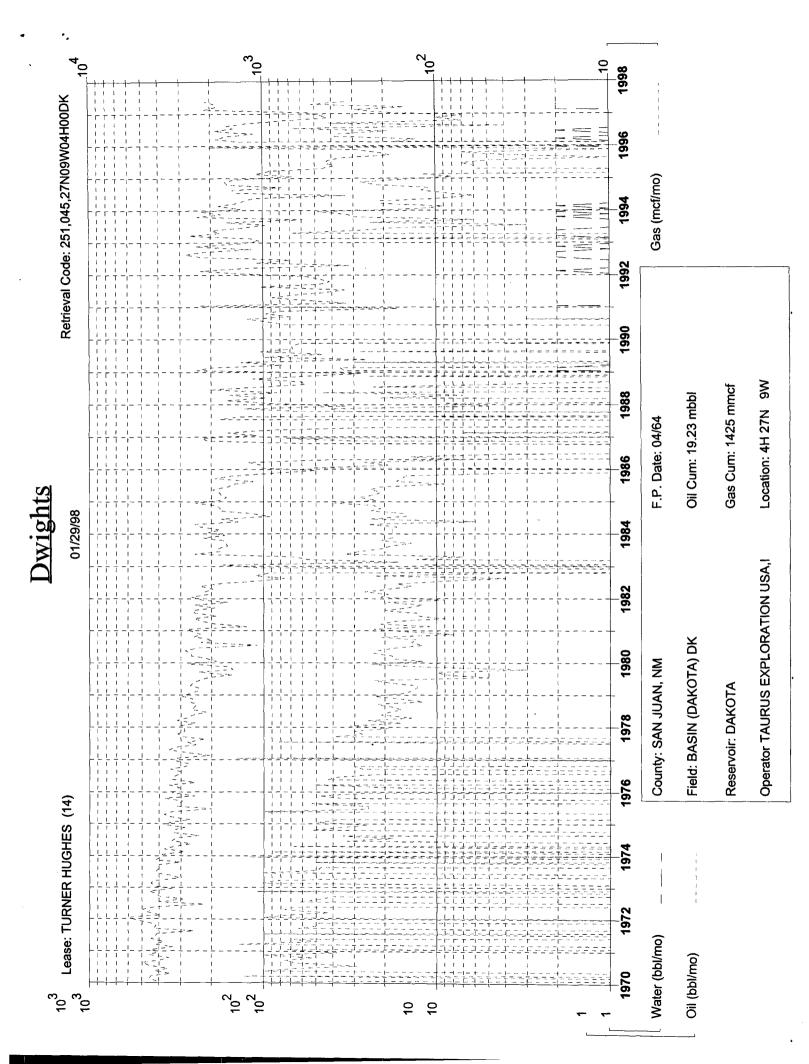

To comply with New Mexico Oil Conservation Rules, Taurus Exploration U.S.A., Inc. is submitting the following data for your approval of the proposed commingling:

- 1. For C107A Application for Downhole Commingling
- C-102 Location plat showing each spacing unit and dedicated acreage
- 3. Production curves for both the Mesa Verde and Dakota
- 4. Offset operator plat
- Well location plat.

### APPLICATION FOR DOWNHOLE COMMINGLING 2198 Bloomfield Highway, Farmington, N.M. 87401 Taurus Exploration U.S.A., Inc.

Sec. 4 T27N

R9W

San Juan

| Lease                                                                                                                                                                                                                                                                                                                                                                                                                                                                                                                                                                                |                                                                                                        | Well No.                                | Unit Ltr S                               | ec - Twp - Rge                 |                                         | C===!== I           | County.                                                       |  |  |
|--------------------------------------------------------------------------------------------------------------------------------------------------------------------------------------------------------------------------------------------------------------------------------------------------------------------------------------------------------------------------------------------------------------------------------------------------------------------------------------------------------------------------------------------------------------------------------------|--------------------------------------------------------------------------------------------------------|-----------------------------------------|------------------------------------------|--------------------------------|-----------------------------------------|---------------------|---------------------------------------------------------------|--|--|
| OGRID NO.                                                                                                                                                                                                                                                                                                                                                                                                                                                                                                                                                                            | 162928 Property Cod                                                                                    | te 21424                                | API NO. 30-04                            | 45-06 <u>864</u>               | F6                                      | ederal _            | Jnit Lease Types: (check 1 or more)                           |  |  |
|                                                                                                                                                                                                                                                                                                                                                                                                                                                                                                                                                                                      | ving facts are submitted in<br>f downhole commingling                                                  | Uppe<br>Zan                             |                                          | I                              | ntermediate<br>Zone                     |                     | Lower<br>Zone                                                 |  |  |
| 1. Pool N                                                                                                                                                                                                                                                                                                                                                                                                                                                                                                                                                                            | lame and<br>ol Code                                                                                    | Blanco Me<br>723                        |                                          |                                |                                         |                     | Basin Dakota<br>71599                                         |  |  |
|                                                                                                                                                                                                                                                                                                                                                                                                                                                                                                                                                                                      | nd Bottom of<br>Section (Perforations)                                                                 | 4806-                                   | 4866                                     |                                |                                         |                     | 6907-7014                                                     |  |  |
|                                                                                                                                                                                                                                                                                                                                                                                                                                                                                                                                                                                      | of production<br>or Gas)                                                                               | Ga                                      | S                                        |                                |                                         |                     | Gas                                                           |  |  |
|                                                                                                                                                                                                                                                                                                                                                                                                                                                                                                                                                                                      | d of Production<br>owing or Artificial Lift)                                                           | Flow                                    | ing                                      |                                |                                         |                     | Flowing                                                       |  |  |
| 5. Botton                                                                                                                                                                                                                                                                                                                                                                                                                                                                                                                                                                            | nhole Pressure                                                                                         | a. (Current)                            |                                          | a.                             |                                         |                     | a.                                                            |  |  |
| Oil Zones                                                                                                                                                                                                                                                                                                                                                                                                                                                                                                                                                                            | - Artificial Lift:<br>Estimated Current                                                                | 401 (                                   | Calc                                     |                                |                                         |                     | 697 Calc                                                      |  |  |
| Gas & Oil                                                                                                                                                                                                                                                                                                                                                                                                                                                                                                                                                                            | - Flowing: Measured Current                                                                            | b. (Original)                           |                                          |                                |                                         |                     |                                                               |  |  |
| All Gas Z                                                                                                                                                                                                                                                                                                                                                                                                                                                                                                                                                                            |                                                                                                        | 1106                                    | Calc                                     | b.                             |                                         |                     | ь.<br><b>2441 Calc</b>                                        |  |  |
| <b> </b>                                                                                                                                                                                                                                                                                                                                                                                                                                                                                                                                                                             |                                                                                                        | 1100                                    |                                          | <del> </del>                   |                                         |                     | 2441 0010                                                     |  |  |
| 6. Oil Gra                                                                                                                                                                                                                                                                                                                                                                                                                                                                                                                                                                           | avity ( <sup>0</sup> API) or<br>s BTU Content)                                                         | 1331                                    | ВТИ                                      |                                |                                         | -                   | 1162 BTU                                                      |  |  |
| 7. Produc                                                                                                                                                                                                                                                                                                                                                                                                                                                                                                                                                                            | cing or Shut-In?                                                                                       | Produ                                   | cing                                     |                                |                                         |                     | Producing                                                     |  |  |
| Produc                                                                                                                                                                                                                                                                                                                                                                                                                                                                                                                                                                               | tion Marginal? (yes or no)                                                                             | No.                                     | )                                        |                                |                                         |                     | Yes                                                           |  |  |
|                                                                                                                                                                                                                                                                                                                                                                                                                                                                                                                                                                                      | -In, give date and oil/gas/<br>rates of last production                                                | Date:                                   |                                          | Date:                          |                                         |                     | Date:                                                         |  |  |
| Note: For n                                                                                                                                                                                                                                                                                                                                                                                                                                                                                                                                                                          | new zones with no production history,<br>shall be required to attach production<br>and supporting data | Rates:                                  |                                          | Rates:                         |                                         |                     | Rates:                                                        |  |  |
|                                                                                                                                                                                                                                                                                                                                                                                                                                                                                                                                                                                      | ucing, give date and oil/gas/                                                                          | Date: 12/26/97                          |                                          | Date:                          |                                         |                     | Date: 1/7/98                                                  |  |  |
|                                                                                                                                                                                                                                                                                                                                                                                                                                                                                                                                                                                      | rates of recent test<br>n 60 days)                                                                     | Rates:                                  |                                          | Rates:                         |                                         |                     | Rates:                                                        |  |  |
| <b></b>                                                                                                                                                                                                                                                                                                                                                                                                                                                                                                                                                                              |                                                                                                        | 05/13                                   | 5/.5                                     |                                |                                         |                     | 1/57/.5                                                       |  |  |
| 8. Fixed<br>Form                                                                                                                                                                                                                                                                                                                                                                                                                                                                                                                                                                     | Percentage Allocation<br>nula -% for each zone                                                         | Oil: 33 %                               | Gas: 70 %                                | Oil:                           | Gas:<br>%                               | %                   | Oil: Gas: 30 <sup>%</sup>                                     |  |  |
| 9. If all subm                                                                                                                                                                                                                                                                                                                                                                                                                                                                                                                                                                       | ocation formula is based<br>it attachments with supp                                                   | upon something<br>orting data and/      | other than curr<br>or explaining r       | ent or past<br>nethod and      | production, o<br>providing rate         | or is ba<br>e proje | ased upon some other method<br>ections or other required data |  |  |
| If not                                                                                                                                                                                                                                                                                                                                                                                                                                                                                                                                                                               | ill working, overriding, and ro<br>;, have all working, overriding<br>all offset operators been giv    | and rovalty inter                       | ests heen notific                        | ed hv certifie                 | nd mail?                                |                     | X Yes — No<br>Yes — No<br>X Yes — No                          |  |  |
| 11. Will cross-flow occur?Yes X No If yes, are fluids compatible, will the formations not be damaged, will any cross-flowed production be recovered, and will the allocation formula be reliableYesNo (If No, attach explanation)                                                                                                                                                                                                                                                                                                                                                    |                                                                                                        |                                         |                                          |                                |                                         |                     |                                                               |  |  |
| 12. Are a                                                                                                                                                                                                                                                                                                                                                                                                                                                                                                                                                                            | III produced fluids from all co                                                                        | ommingled zones                         | compatible with                          | each other?                    |                                         | _X_ Y               | 'es No                                                        |  |  |
| 13. Will the value of production be decreased by commingling? Yes _X_No (If Yes, attach explanation)                                                                                                                                                                                                                                                                                                                                                                                                                                                                                 |                                                                                                        |                                         |                                          |                                |                                         |                     |                                                               |  |  |
| 14. If this<br>Unite                                                                                                                                                                                                                                                                                                                                                                                                                                                                                                                                                                 | s well in on, or communitized<br>d States Bureau of Land Ma                                            | l with, state or fe<br>nagement has bee | deral lands, eithe<br>en notified in wri | er the Commi<br>ting of this a | issioner of Pub<br>pplication. <u>X</u> | lic Land<br>_Yes    | ds or the<br>No                                               |  |  |
| 15. NMO                                                                                                                                                                                                                                                                                                                                                                                                                                                                                                                                                                              | CD Reference Cases for Rul                                                                             | e 303(D) Exception                      | ons: ORD                                 | ER NO(S)                       |                                         | _                   |                                                               |  |  |
| 16. ATTACHMENTS:  * C-102 for each zone to be commingled showing its spacing unit and acreage dedication.  * Production curve for each zone for at least one year. (If not available, attach explanation.)  * For zones with no production history, estimated production rates and supporting data.  * Data to support allocation method or formula.  * Notification list of all offset operators.  * Notification list of working, overriding, and royalty interests for uncommon interest cases.  * Any additional statements, data, or documents required to support commingling. |                                                                                                        |                                         |                                          |                                |                                         |                     |                                                               |  |  |
|                                                                                                                                                                                                                                                                                                                                                                                                                                                                                                                                                                                      | certify that the information al                                                                        | power is true and c                     | omplete to the b                         | est of my kr                   | nowledge and b                          | oelief.             |                                                               |  |  |
| SIGNATU                                                                                                                                                                                                                                                                                                                                                                                                                                                                                                                                                                              | SIGNATURE TITLE <u>Prod. Superintendent</u> DATE <u>1/30/98</u>                                        |                                         |                                          |                                |                                         |                     |                                                               |  |  |
| TYPE OR                                                                                                                                                                                                                                                                                                                                                                                                                                                                                                                                                                              | PRINT NAME Gary W. B                                                                                   | rink                                    |                                          |                                | TELEPHONE                               | NO. ( _             | 505 ) 325-6800                                                |  |  |