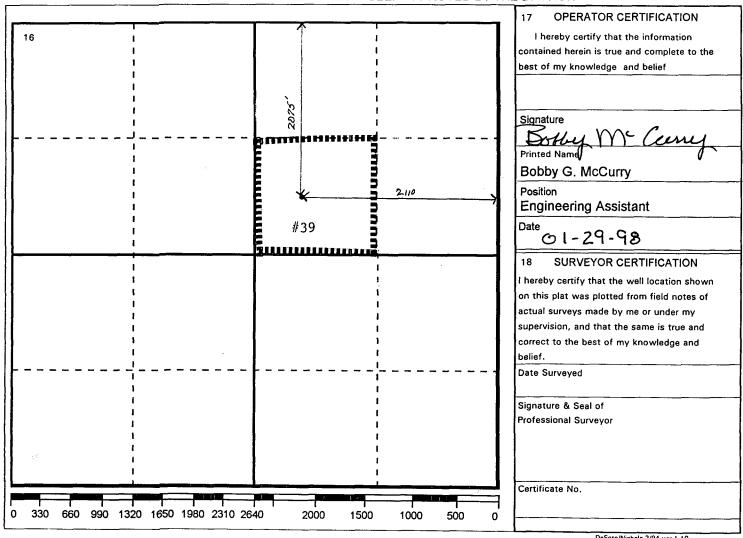

### WELL LOCATION AND ACREAGE DEDICATION PLAT

| <sup>1</sup> API Number<br>30-025-33569 | <sup>2</sup> Pool Code<br>62320 | Pool Name  VACUUM UPPER PENN |                        |  |
|-----------------------------------------|---------------------------------|------------------------------|------------------------|--|
| 4 Property Code                         | · ·                             | erty Name                    | <sup>6</sup> Well No.  |  |
| 11048                                   |                                 | O O STATE NCT-1              | 39                     |  |
| <sup>7</sup> OGRID Number               | •                               | rator Name                   | <sup>9</sup> Elevation |  |
| 022351                                  |                                 | ION & PRODUCTION INC         | 3997' GR               |  |

#### **Surface Location**

| UI or lot no. | Section | Township | Range | Lot.ldn | Feet From The | North/South Line | Feet From The | East/West Line | County |
|---------------|---------|----------|-------|---------|---------------|------------------|---------------|----------------|--------|
| G             | 36      | 17-S     | 34-E  |         | 2075          | NORTH            | 2110          | EAST           | LEA    |