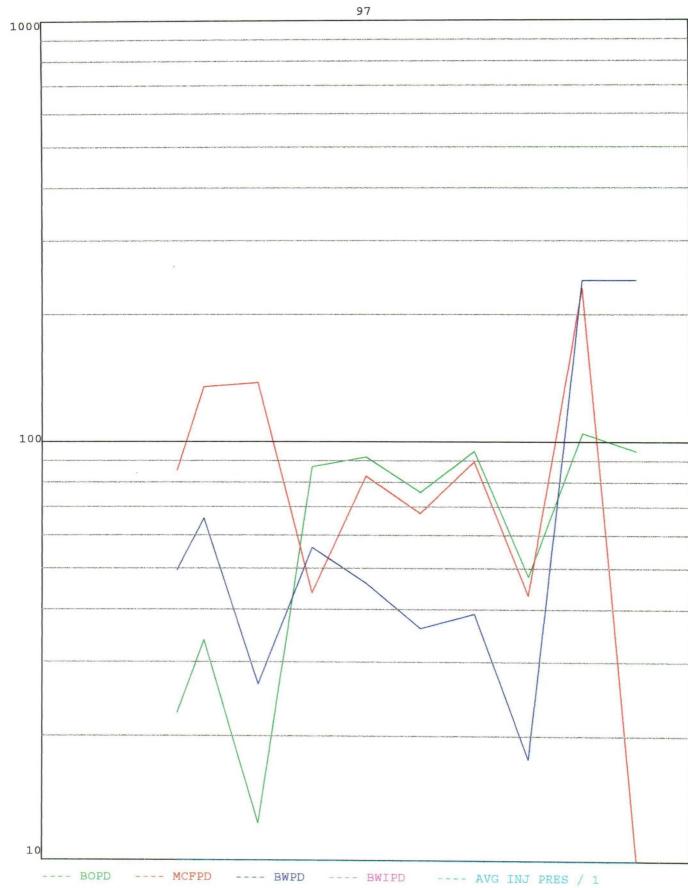

**EXISTING WELLBORE** DISTRICT.III APPLICATION FOR DOWNHOLE COMMINGLING 1000 Rio Brazos Rd. Aztec, NM 87410 \_\_ YES \_\_ NO Hobbs, New Mexico 88240 205 East Bender Texaco Exploration & Producing Inc. Address Operator G-S36-T17S-R34E Lea #39 New Mexico O State NCT-1 County Well No. Unit Ltr. - Sec - Tws - Rge Lease Spacing Unit Lease Types: (check 1 or more) \_\_\_\_, State <u>X</u> Property Code 11048 API NO. 30-025-33569 \_, (and/or) Fee\_ Federal OGRID NO. <u>022351</u> Lower Intermediate Upper The following facts are submitted in Zone Zone Zone support of downhole commingling: VACUUM WOLFCAMP VACUUM UPPER PENN 1. Pool Name and 62340 Pool Code 62320 2. Top And Bottom of 10145-10230 9303-10048 Pay Section (Perforations) OIL 3. Type of production (Oil or Gas) ARTIFICIAL LIFT 4. Method of Production SHUT-IN (Flowing or Artificial Lift) (Current) a. a. 1200 PSI 5. Bottomhole Pressure a. 1275 PSI Oil Zones - Artificial Lift: **Estimated Current** (Original) b. 3300 Gas & Oil - Flowing: b. 1275 Measured Current All Gas Zones: Estimated Or Measured Original 6. Oil Gravity (\* API) or 39.0 39.0 Gas BTU Content 7. Producing or Shut-In? PLUGGED BACK PRODUCING YES\_ Production Marginal? (yes or no) YES If Shut-In, give date and oil/gas/ Date: 5/7/97 water rates of last production Rates: 34BO-54BW-225MCF Note: For new zones with no production history, applicant shall be required to attach production estimates and supporting data If Producing, give date and oil/gas/ Date: 1/19/98 water rates of recent test Rates: 175BO-39BW-238MCF (within 60 days) 8. Fixed Percentage Allocation Oil: Gas: Oil: Gas: Oil Gas: 16 % Formula -% for each zone 49 % 84% 51% 9. If allocation Formula is based upon something other than current or past production, or is based upon some other method, submit attachments with supporting data and/or explaining method and providing rate projections or other required data. 10. Are all working, overriding, and royalty interests identical in all commingled zones? X Yes \_ No If not, have all working, overriding, and royalty interests been notified by certified mail? \_ Yes \_\_ No Have all offset operators been given written notice of the proposed downhole commingling? \_ Yes 11. Will cross-flow occur? Yes X No If yes, are fluids compatible, will the Formations not be damaged, will any cross-(If No, attach explanation) 12. Are all produced fluids from all commingled zones compatible with other? 13. Will the value of production be decreased by commingling? \_ Yes \_X\_ No (If Yes, attach explanation) 14. If this well is on, or communitized with, state or federal lands, either the Commissioner of Public Land or the United States Bureau of Land Management has been notified in writing of this application. Yes X No 15. NMOCD Reference Cases for Rule 303(C) Exceptions: ORDER NO(S). 16. ATTACHMENTS: