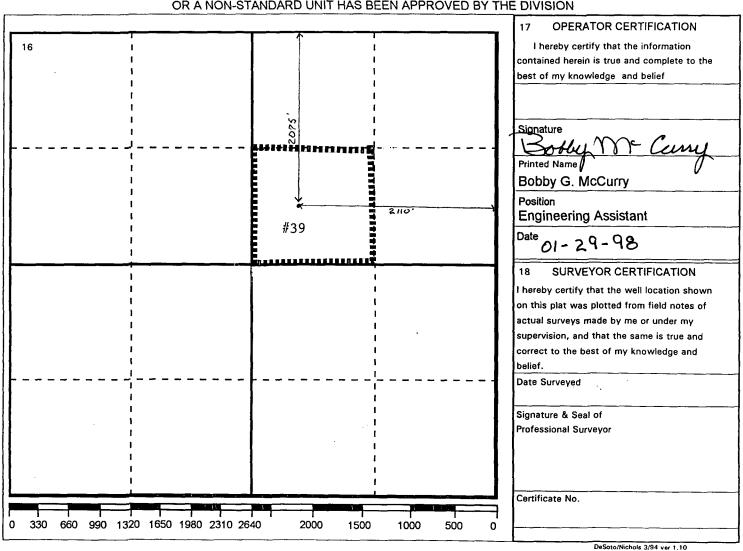

#### WELL LOCATION AND ACREAGE DEDICATION PLAT

| <sup>1</sup> API Number   | Pool Code | <sup>3</sup> Pool Name                              |                        |  |
|---------------------------|-----------|-----------------------------------------------------|------------------------|--|
| 30-025-33569              | 62320     | VACUUM WOLFC                                        |                        |  |
| Property Code             | •         | <sup>5</sup> Property Name NEW MEXICO O STATE NCT-1 |                        |  |
| <sup>7</sup> OGRID Number | •         | rator Name                                          | <sup>9</sup> Elevation |  |
| 022351                    |           | ION & PRODUCTION INC                                | 3997' GR               |  |

10 Surface Location

| UI or lot no. | Section | Township | Range | Lot.ldn | Feet From The | North/South Line | Feet From The | East/West Line | County |
|---------------|---------|----------|-------|---------|---------------|------------------|---------------|----------------|--------|
| G             | 36      | 17-S     | 34-E  |         | 2075          | NORTH            | 2110          | EAST           | LEA    |