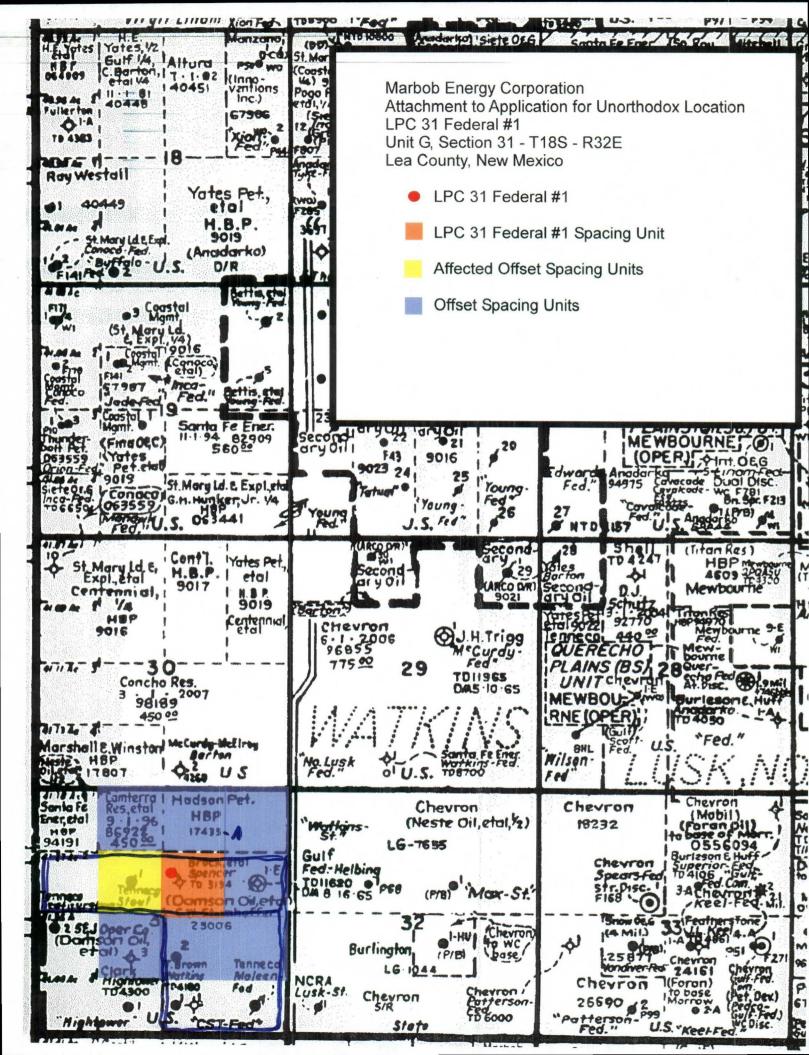

> Oil Conservation Division 1220 S. St. Francis Drive Santa Fe, NM 87505

Re: Unorthodox Location Administrative Approval Request LPC 31 Federal #1 1980' FNL & 2280' FEL 1890' FNL & 2432' FEL Bottom Hole Location Section 31 T-18S R-32E Lea County, New Mexico

Dear Mike:

Marbob Energy Corporation respectfully requests administrative approval for an unorthodox location of the LPC 31 Federal #1well as referenced above. Attached is an OCD Form C-102 showing the proposed oil well spacing unit along with a map showing the adjoining spacing units. The well is unorthodox to the west boundary of the SW/4NE/4. The affected spacing unit is included in the same federal lease as the well location and the ownership is identical. A courtesy notice of this application has been sent to the BLM who as the royalty owner of all the proration units as well as the surface owner, and Lynx Petroleum who operates the N/2SE/4 and NE/4SW/4.

The location encountered some significant drilling problems possibly caused by a fault structure that caused the bottom hole location to deviate a fair distance from vertical. Long string casing was run and the well completed as a marginal producer in the Bone Springs formation. We would request your approval of this unorthodox location.