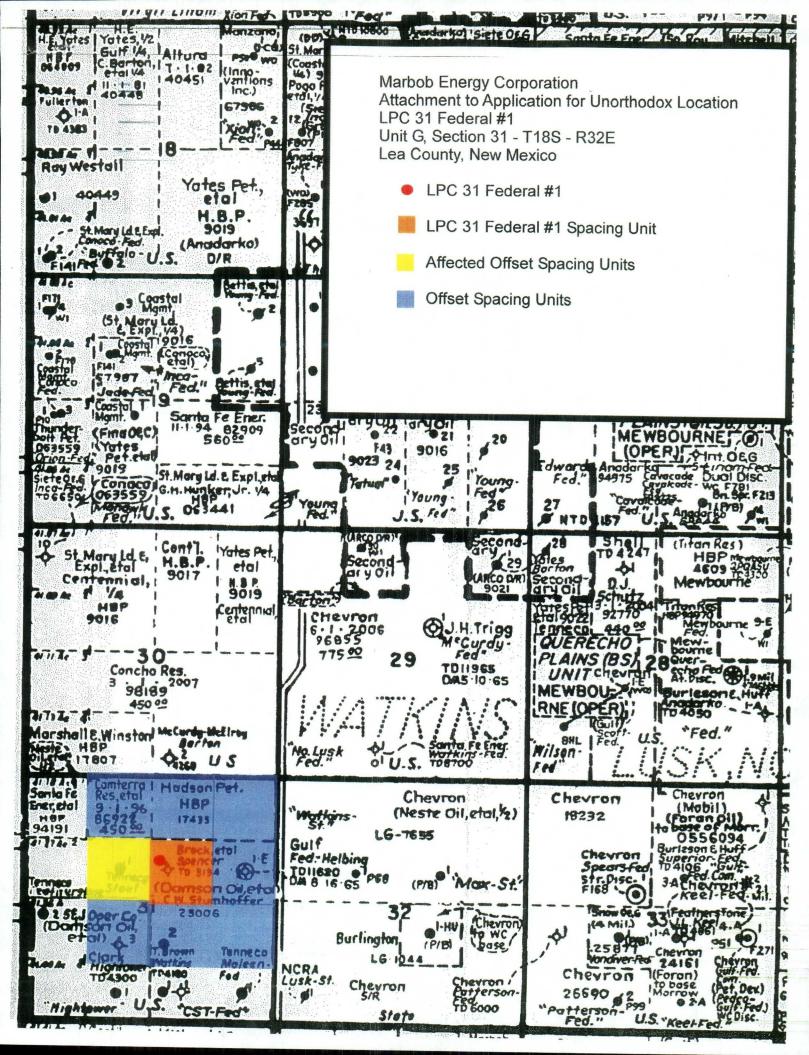

> Oil Conservation Division 1220 S. St. Francis Drive Santa Fe, NM 87505

Re: Unorthodox Location Administrative Approval Request LPC 31 Federal #1 1980' FNL & 2280' FEL 1890' FNL & 2432' FEL Bottom Hole Location Section 31 T-18S R-32E Lea County, New Mexico

Dear Mike:

Marbob Energy Corporation respectfully requests administrative approval for an unorthodox location of the LPC 31 Federal #1well as referenced above. Attached is an OCD Form C-102 showing the proposed oil well spacing unit along with a map showing the adjoining spacing units. The well is unorthodox to the west boundary of the SW/4NE/4. The affected spacing unit is included in the same federal lease as the well location and the ownership is identical. A courtesy notice of this application has been sent to the BLM who as the royalty owner of all the proration units as well as the surface owner, and Lynx Petroleum who operates the N/2SE/4 and NE/4SW/4.

The location encountered some significant drilling problems possibly caused by a fault structure that caused the bottom hole location to deviate a fair distance from vertical. Long string casing was run and the well completed as a marginal producer in the Bone Springs formation. We would request your approval of this unorthodox location.