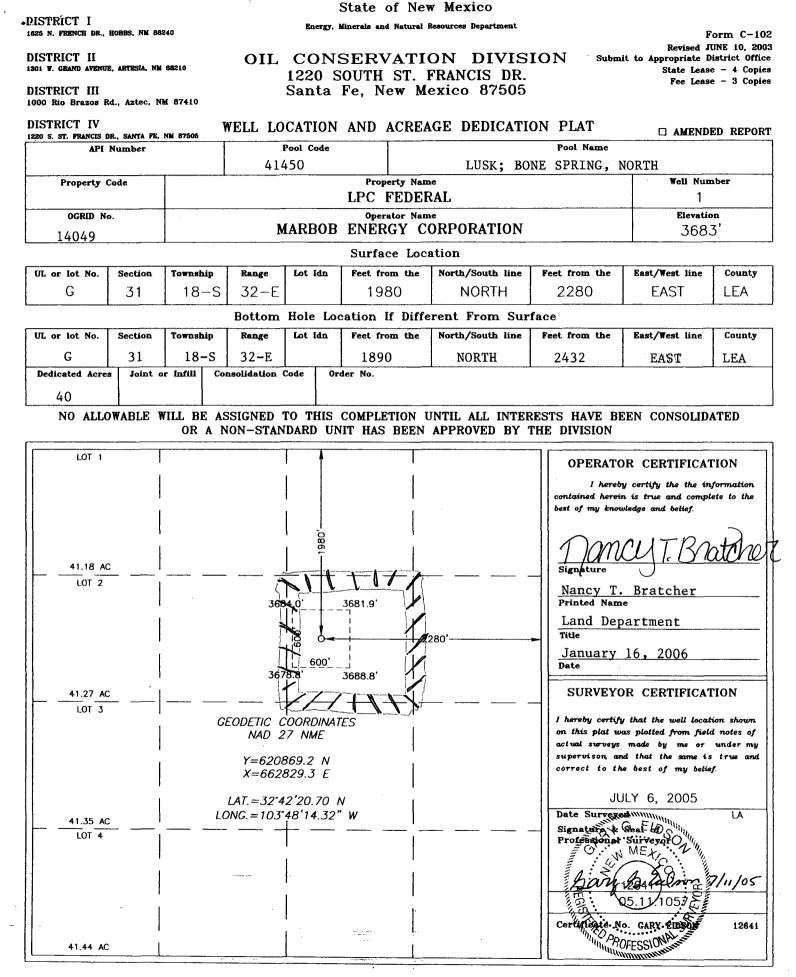

> Oil Conservation Division 1220 S. St. Francis Drive Santa Fe, NM 87505

Re: Unorthodox Location Administrative Approval Request LPC 31 Federal #1 1980' FNL & 2280' FEL 1890' FNL & 2432' FEL Bottom Hole Location Section 31 T-18S R-32E Lea County, New Mexico

Dear Mike:

Marbob Energy Corporation respectfully requests administrative approval for an unorthodox location of the LPC 31 Federal #1well as referenced above. Attached is an OCD Form C-102 showing the proposed oil well spacing unit along with a map showing the adjoining spacing units. The well is unorthodox to the west boundary of the SW/4NE/4. The affected spacing unit is included in the same federal lease as the well location and the ownership is identical. A courtesy notice of this application has been sent to the BLM who as the royalty owner of all the proration units as well as the surface owner, and Lynx Petroleum who operates the N/2SE/4 and NE/4SW/4.

The location encountered some significant drilling problems possibly caused by a fault structure that caused the bottom hole location to deviate a fair distance from vertical. Long string casing was run and the well completed as a marginal producer in the Bone Springs formation. We would request your approval of this unorthodox location.