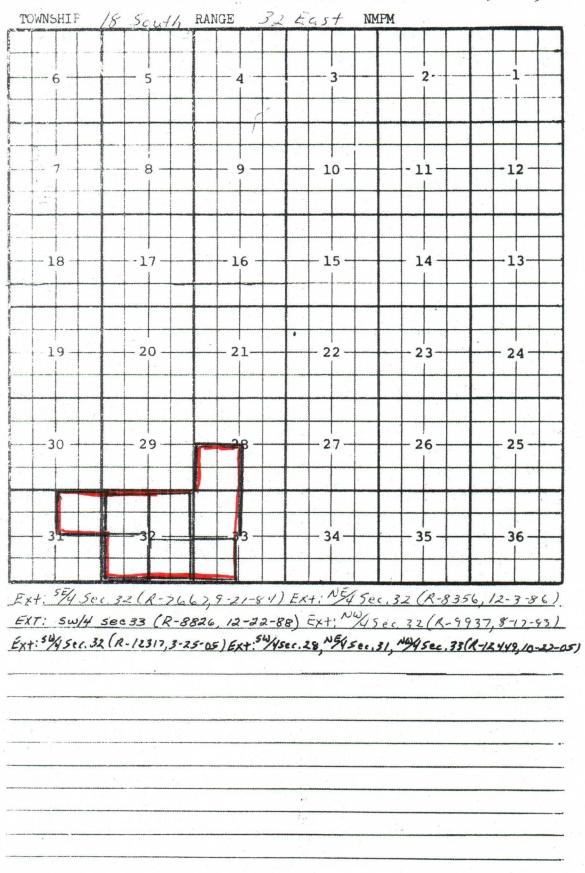

Surface Location

| UL or lot No. | Section | Township      | Range | Lot Idn | Feet from the | North/South line | Feet from the | East/West line | County |  |
|---------------|---------|---------------|-------|---------|---------------|------------------|---------------|----------------|--------|--|
| G             | 31      | 18 <b>-</b> S | 32-E  |         | 1980          | NORTH            | 2280          | EAST           | LEA    |  |

# LPC 31 Federal #1 1980' FNL & 1980' FEL, Unit G Section 31, T18S, R32E Lea County, New Mexico

In conjunction with Form 3160-3, Application for Permit to Drill subject well, Marbob Energy Corporation submits the following ten items of pertinent information in accordance with BLM requirements.

Date:

May 30, 2005

Lease #:

NM-23006

LPC 31 Federal #1

Legal Description: SWNE Sec. 31-T18S-R32E

Eddy County, New Mexico

Formation(s): Permian