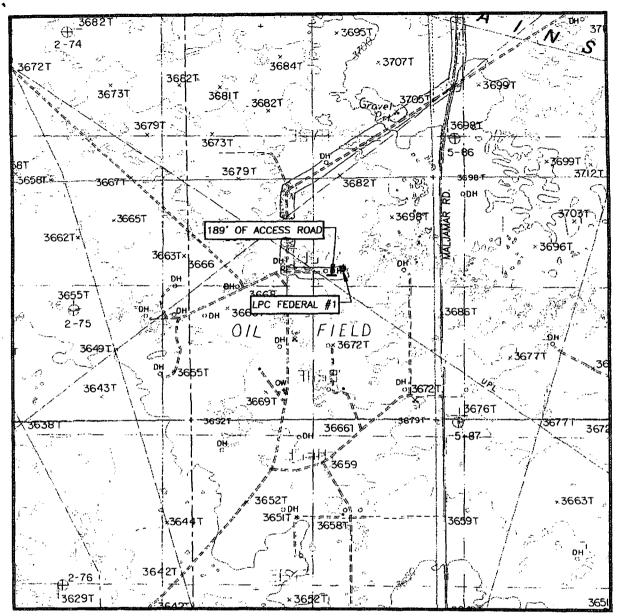

## LOCATION VERIFICATION MAP

SCALE: 1" = 2000'

GREENWOOD LAKE, N.M.

CONTOUR INTERVAL: GREENWOOD LAKE, N.M. - 10'

| SEC. 31 T    | WP. <u>18-S</u> | RGE      | <u>. 32-1</u> | <del>.</del> |
|--------------|-----------------|----------|---------------|--------------|
| SURVEY       | N.M.F           | Р.М.     |               |              |
| COUNTY       | LEA             | <u> </u> |               |              |
| DESCRIPTION  | 1980' FNL       | _&_      | 1980'         | FEL          |
| ELEVATION    | 3(              | 686      |               |              |
| OPERATOR     | MARBOE<br>CORP  | 3 EN     | NERGY<br>FION |              |
| LEASE        | LPC FE          | DERA     | \L            |              |
| U.S.G.S. TOP | OGRAPHIC        | MAF      | >             |              |