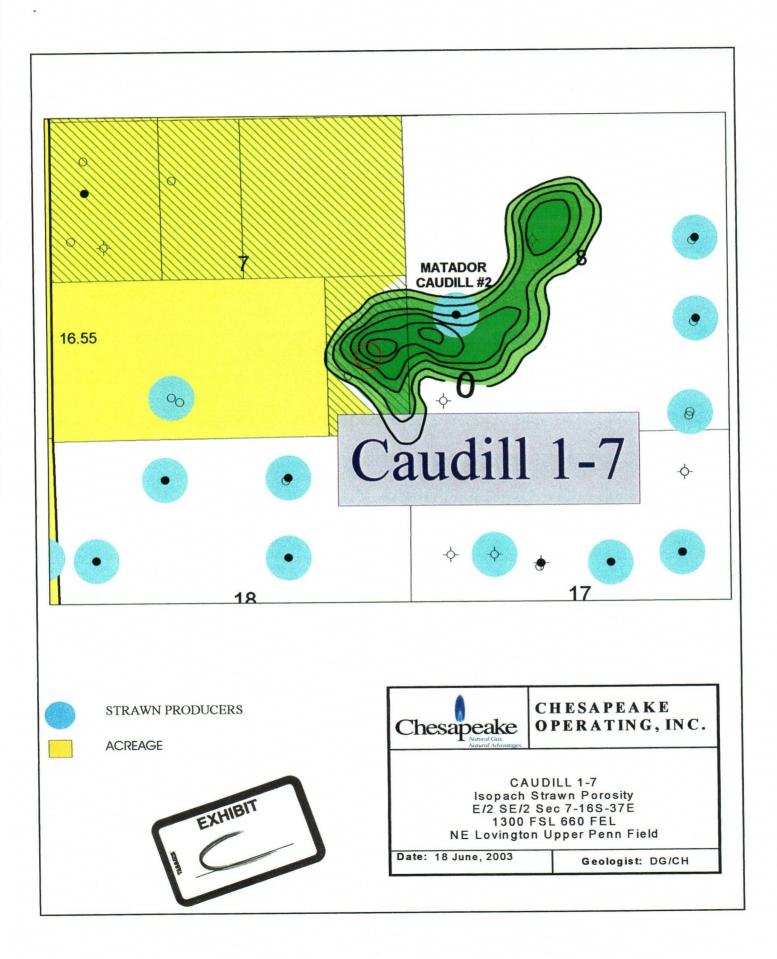

3. This well location is subject to the Special Rules and Regulations for the Northeast Lovington-Upper Penn Pool (Order R-3816).

- 4. This location, as illustrated on Exhibit "C" attached, is based upon geologic reasons:
  - a. Based upon 3-D seismic analysis, Chesapeake believes that there is a Strawn alga mound that if best tested at a location outside of the standard location 150" radius drilling window;
  - b. It will reduce the risk if the well is located towards the thicker portions of the reservoir.
- 5. Because ownership in this Spacing unit is the same persons with the same percentages no notifications were send. See Chalfant's ownership summary enclosed as Exhibit D
- 6. Approval of this application will afford the owners and the applicant the opportunity to produce their just and equitable share of the oil in the Upper Penn formation, will promote the orderly development in this area, will prevent the economic loss caused by the drilling of unnecessary wells, avoid the augmentation of risk arising from the drilling of an excessive number of wells and will otherwise prevent waste and protect correlative rights.