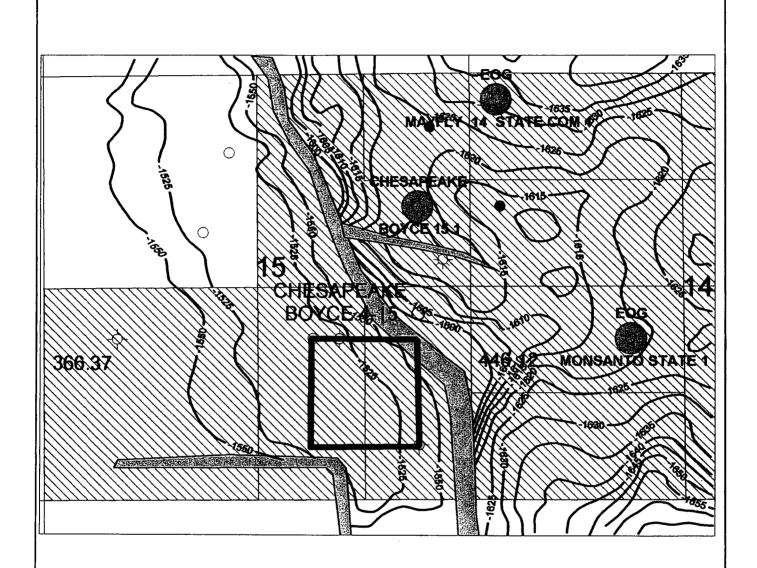

#### TOWNSHIP 16 SOUTH, RANGE 35 EAST, NMPM

Section 2: Lots 9, 10, 15 and 16, SE/4

Section 10: E/2 Section 11: All Section 15: E/2

- (7) The North Shoe Bar-Atoka Gas Pool is currently governed by Division Rule 104.C.(2), which states, in part:
  - (a) the initial well on a 320-acre unit shall be located no closer than 660 feet to the outer boundary of the quarter section on which the well is located and no closer than 10 feet to any quarter-quarter section line or subdivision inner boundary; and
  - (b) only one infill well on a 320-acre unit shall be allowed provided that the well is located in the quarter section of the 320-acre unit not containing the initial well and is no closer than 660 feet to the outer boundary of the quarter section and no closer than 10 feet to any quarter-quarter section line or subdivision inner boundary.

- (8) The Boyce "15" Well No. 3 is unorthodox with respect to the setback requirements for the North Shoe Bar-Atoka Gas Pool. In addition, the applicant seeks an exception to Rule No. 104.C.(2)(b) to allow it to simultaneously produce the Boyce "15" Wells No. 1 and 3, which are both located within the NE/4 of Section 15, in the North Shoe Bar-Atoka Gas Pool.
- (9) Division records demonstrate that the Boyce "15" Well No. 3 is actually located at a bottomhole location 2410 feet from the North line and 443 feet from the East line (Unit H) of Section 15 at a depth of approximately 11,800 feet.
  - (10) The applicant's geologic evidence and testimony demonstrate that:
    - (a) the "Brunson" interval is located at the base of the Atoka formation and is the main producing section within the North Shoe Bar-Atoka Gas Pool;
    - (b) in addition to the "Brunson" interval, there are other pay sections within the Upper-Atoka formation that are productive within this pool;
    - (c) the "Brunson" interval is not in communication with other pay sections in the North Shoe Bar-Atoka Gas Pool;
    - (d) there are two separate "Brunson" interval producing pods within the North Shoe Bar-Atoka Gas Pool. These producing pods are contiguous and generally trend in a northwest-southeast direction through Sections 10 and 11. With the exception of Section 2, the "Brunson" interval appears to be present throughout the North Shoe Bar-Atoka Gas Pool; and
    - (e) the western-most "Brunson" interval producing pod extends southward beyond the current pool boundaries into portions of Section 14, Township 16 South, Range 35 East.
  - (11) The applicant presented further evidence that demonstrates:

- (a) within the present boundaries of the North Shoe Bar-Atoka Gas Pool, there are currently five producing wells. Of the five producing wells, four produce exclusively from the "Brunson" interval, and one produces exclusively from the Upper-Atoka interval;
- (b) there are several wells that have recently been drilled to the Atoka formation in Sections 14 and 15, namely the Boyce "15" Well No. 1, the Boyce "15" Well No. 3, and the David H. Arrington Oil & Gas Inc. ("Arrington") Mayfly "14" State Com Well No. 5 (API No. 30-025-34815) located in Unit D of Section 14:
- (c) the Boyce "15" Well No. 1 has been completed in the North Shoe Bar-Atoka Gas Pool and is producing only from Upper-Atoka pay section. The "Brunson" interval was tested in this well and is marginally productive;
- (d) the Boyce "15" Well No. 3 was originally permitted and drilled as a Northwest Shoe Bar-Strawn Pool test, but has been completed in the Townsend-Morrow Gas Pool. The well is currently producing at marginal economic rates from the Townsend-Morrow Gas Pool, but has the potential to recover significant gas reserves from the Atoka "Brunson" interval; and
- (e) Division records indicate that the Mayfly "14" State Com Well No. 5 has been completed in the Northwest Shoe Bar-Strawn Pool; however, this well may have been completed in both the Strawn formation and the Atoka "Brunson" interval.
- (12) The evidence presented in this case demonstrates that:
  - (a) there are gas reserves within the "Brunson" interval underlying the E/2 of Section 15 that cannot be accessed by the Boyce "15" Well No. 1;

- (b) the "Brunson" interval can be accessed by the Boyce "15' Well No. 3, which will be abandoned in the Townsend-Morrow Gas Pool in the near future due to marginal gas production;
- (c) the E/2 of Section 15 may be experiencing drainage from the offset Arrington Mayfly "14" State Com Well No. 5:
- (d) Arrington has signed a waiver of objection to the application;
- (e) TMBR/Sharp Drilling, Inc., an offset operator, entered an appearance in this case but presented no evidence or testimony in opposition to the application; and
- (f) no other offset operator or interest owner appeared at the hearing in opposition to the application.
- (13) Approval of the application will afford the applicant the opportunity to produce its gas reserves within the Atoka "Brunson" interval underlying the E/2 of Section 15, will allow the applicant to utilize an existing wellbore to recover these gas reserves, thereby preventing the drilling of unnecessary wells, will allow the increased recovery of gas from the North Shoe Bar-Atoka Gas Pool within the E/2 of Section 15, thereby preventing waste, and will not violate correlative rights.
- (14) The applicant should be required to produce only from the Upper Atoka pay section of the North Shoe Bar-Atoka Gas Pool within the Boyce "15" Well No. 1, and produce only from the "Brunson" interval of the North Shoe Bar-Atoka Gas Pool within the Boyce "15" Well No. 3.
- (15) The applicant should not be allowed to drill or recomplete additional infill wells within the E/2 of Section 15 in the North Shoe Bar-Atoka Gas Pool until such time as production operations permanently cease in the Atoka formation in either the Boyce "15" Well No. 1 or the Boyce "15" Well No. 3.